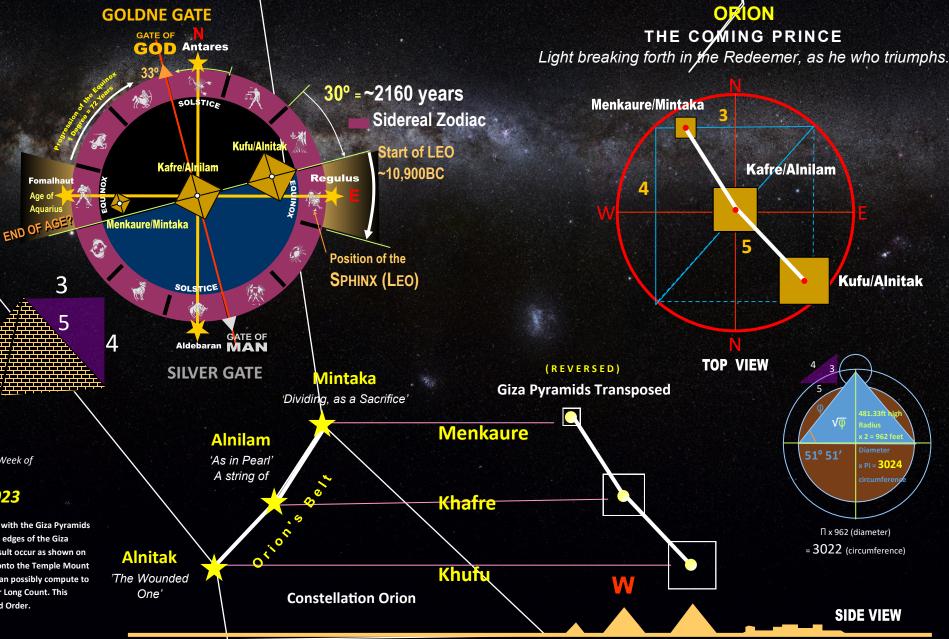

# GIZA TIME CLOCK OF EPOCHS

The purpose of this illustration is to make some observations particular to the phenomenon of the Giza Clock that is said to coincide with the End of 'Ages'. Although the Earth or 'World' will not End, it does been to mark a 'Changing' of a 'Time'. Perhaps in reference to the coming Age or the New World Order? End of the Church Age?...The Giza Clock basically stipulates that the within the framework of the design of the Giza Pyramid complex, a Mathematical Code was factored that 'Clocks' the Procession of the Equinoxes. The Work of this discovery has been attributed to the Research of Dr. Johan Oldenkamp The Pyramids are aligned to the Ancient 4 Cardinal Stars. These are depicted in the Bible as 4 Living Creatures and Symbols of the Standards for Israel, the 4 Gospels found in the Bible and the 4 Depositions of Josus' Mission on Earth, that is a Servant, Prophet, Priest and God-King. The Model presented in the Sphinx's position also transposed onto the Giza Clock as a reference to the calculated start of the Age of LEO in ~10,900 BC. This is not to say that this Epoch could have been before the Creation of Humanity or even before the 'Earth became Formless and Void' per Genesis. With this in mind, the Pyramid Clock suggests that very soon, a New Astrological reset is to begin.

## 2015/16 + 7 Years = 2022-2023

If one takes the same Degree of Angle that corresponds with the Giza Pyramids to the Orion Belt Stars and one factors that Angle to the edges of the Giza Pyramid Complex, some very peculiar Mathematical Result occur as shown on the Table Of the Pyramidion. If this Notion is projected onto the Temple Mount in Jerusalem as a focal point, then the Feet and inches can possibly compute to Years. From the 2008 to the 2015 calculations is a 7 Year Long Count. This would put the Year 2022-23 as the start f the New World Order.