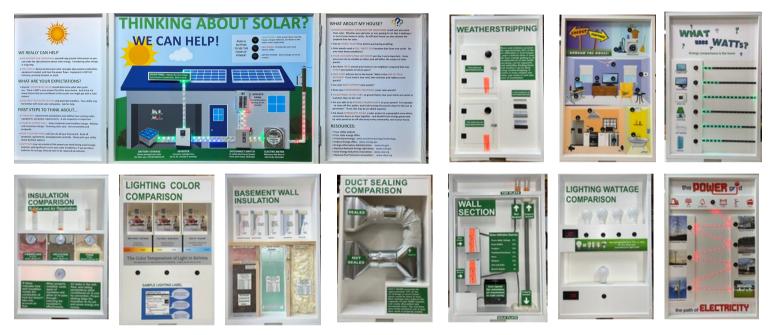

## ENERGY EDUCATION DISPLAYS ORDER FORM

ALL MODULES \$529 (EXCEPT SOLAR - \$600)



The Energy Efficiency Display Modules are designed to simply and clearly demonstrate hands on learning. The lightweight and compact frame allows for easy mobility and stable viewing (with fold out legs) on a tabletop. 6-10 week delivery.

## For full details on each module visit. www.mcknightassociates.net

| Business Name:                                      | Date: | Modules:                         | Quantity: | Reg Price: | Vol Price: |
|-----------------------------------------------------|-------|----------------------------------|-----------|------------|------------|
|                                                     |       |                                  |           |            |            |
| Shipping Address:                                   |       |