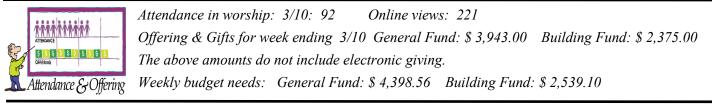

**IN PERSON:** Bring to worship or drop off at church office. **BY MAIL:** Send to the church at P.O.Box 26, Shiner. **TEXT:** Text an amount to 1-844-697-3838 and use credit or debit card. **ELECTRONIC GIVING:** Go to our website www.shinerlutheran.org and click on Connect/ Give to get a direct link to our electronic giving platform.