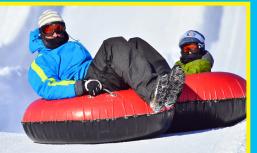

## **Additional Information:**

Tubing price covers 2 sessions. Or, you can Tube 1 session and Ice Skate 1 session. If you are Skiing or Boarding and wish to Tube, it is an additional \$12.00 a session. If you are Skiing or Boarding and wish to Ice Skate, it is an additional \$8.00 a session.