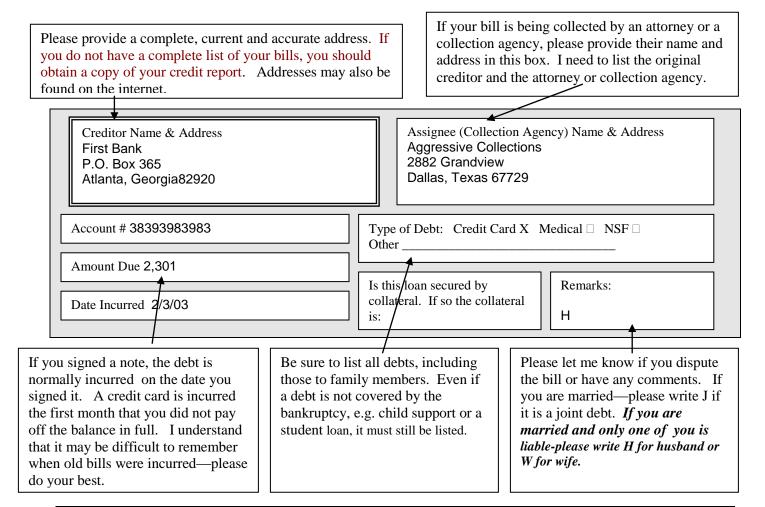

Please list all of your creditors on the following pages. Please be sure to list all debts. If you fail to list a debt it is very likely that the bankruptcy will not discharge the debt. You must list debts owed to family members. If you are not sure about whether or not you actually owe a debt please discuss it with me.

A secured debt is a debt for which the creditor has collateral. A typical secured creditor is the bank that has a mortgage on your home or a bank or finance company that has a lien on your car. Most credit card companies are unsecured and do not have liens on what you purchase with your credit cards. However, Sears and Montgomery Wards often obtain security interests in what you purchase. Please review your loan documents carefully to determine whether or not the creditor has a secured claim. If they are secured, I will need to review the loan documents. If you are not sure whether or not a creditor is secured please discuss it with me. I will need to review the loan documents for all secured creditors. If the creditor fails to take all proper steps to perfect their interest in the collateral (e.g. a finance company fails to have their lien recorded on your car title), the trustee will treat their claim as unsecured. In some circumstances this may be to your benefit--in other situations it may not. In some circumstances, a secured creditor may object to your bankruptcy if you no longer have property that was the secured creditor's collateral. Please let me know if you have sold or transferred a secured creditor's collateral. Also, if you have two or more loans with the same creditor, I need to review the loan documents to determine if the claims are cross collateralized (e.g. you have a car loan and a credit card loan with a credit union--if there are cross collateralization clauses-the car is secured by both the car loan and the unpaid balance on your credit card). If you own real estate, please list any judgments that have been entered against

The questionnaire asks you to list the name and address of an assignee. Typically, a collection agency will have a claim assigned from the original creditor. Regardless, you need to list both the original creditor and the assigned creditor (usually and attorney or a collection agency).

!—Please be sure to tell me if the loan is guaranteed by a governmental agency or other entity. For example, a home mortgage may be guaranteed by the Veteran's Administration or a business loan may be secured by the Small Business Administration.