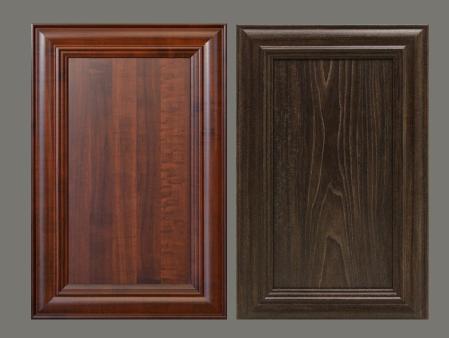

### About

Doors are constructed from exact match polyester wrapped mdf moldings and melamine center panels in Tafisa, Uniboard and American Laminates colors. In stock are 6 profiles and 43 different colors with matching accessory moldings. All corner joints are mortise and tenon joinery.

### DOOR & DRAWER FACE STYLES

4546 Large Shaker \* 4741 Transitional 4459 Small Shaker Min. size door = 6" X 6" Min. size door = 6" X 6" Min. size door = 7" X 7" Traditional 4753 Classic 4307 Drawer face Min. size = 5" X 5"