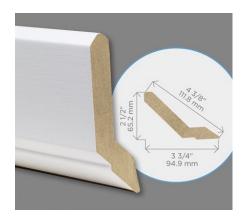

S









WHITE

RIO COLORS







WOODPRINT COLORS —











MYSTIC-H55

AURA COLORS









Canary Closets & Cabinetry | five piece door program

### AVAILABLE COLORS



SOLID COLORS



ANTIQUE WHITE







REAL WOOD TEXTURE SOLID COLORS









REAL WOOD TEXTURE (ALTO)







LATITUDE SOUTH



LATITUDE WEST













SOUTHWESTER



BREAKWATER





### ACCESSORY MOLDINGS

#### STOCK MOLDINGS

All 8' lengths, see availability chart as all profiles are stocked in all colors. Any color and profile can be special ordered, minimums apply.



4766 Contemporary Cornice



WP-22 Contemporary Crown



4634 Large Cornice



4794 Baseboard



4022 Light Shield



4632 Batten

#### SPECIAL ORDER MOLDINGS

Available in any color, minimums apply



4021 Colonial Crown



5027 Medium Cornice



4716 Shaker Crown

# AVAILABILITY CHART

|                  |                  | ATES |                    |                  | Service State of the Service S |              |              |         |                       |           |                         |                  |        |                          |
|------------------|------------------|------|--------------------|------------------|----------------------------------------------------------------------------------------------------------------------------------------------------------------------------------------------------------------------------------------------------------------------------------------------------------------------------------------------------------------------------------------------------------