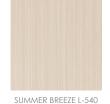

l, fully captive in the frame.







### DOOR & DRAWER FACE STYLES

4546 Large Shaker \* 4741 Transitional 4459 Small Shaker Min. size door = 6" X 6" Min. size door = 6" X 6" Min. size door = 7" X 7" Traditional 4753 Classic 4307 Drawer face Min. size = 5" X 5"



\* shown with small shaker drawer face

# AVAILABLE COLORS



#### SOLID COLORS



WHITE SMOOTHWOOD L-080



WHITE URBANIA L-080



#### WOODGRAINS



SUMMER FLAME L-420



CANDLE LIGHT L-421



CHOCOLATE PEAR L-444



RUBY PLANK MAPLE L-478



RUSTIC CHERRY L-521

#### URBANIA COLORS —



WHITE CHOCOLATE L-492



MILK CHOCOLATE L-493



DARK CHOCOLATE L-494

#### ALTO COLORS





LATITUDE SOUTH L-531



LATITUDE WEST L-532



LATITUDE EAST L-533



NORTHWESTER L-534



SOUTHWESTER L-535



BREAKWATER L-537



RIVER ROCK L-538





WINTER CHERRY L-541







BEACHWOOD L-550



BOARDWALK L-551

# AVAILABLE COLORS Uniboard®



### SOLID COLORS









WHITE

RIO COLORS







WOODPRINT COLORS —











MYSTIC-H55

AURA COLORS









Canary Closets & Cabinetry | five piece door program

### AVAILABLE COLORS



SOLID COLORS



ANTIQUE WHITE







REAL WOOD TEXTURE SOLID COLORS









REAL WOOD TEXTURE (ALTO)







LATITUDE SOUTH



LATITUDE WEST













SOUTHWESTER



BREAKWATER





### ACCESSORY MOLDINGS

#### STOCK MOLDINGS

All 8' lengths, see availability chart as all profiles are stocked in all colors. Any color and profile can be special ordered, minimums apply.



4766 Contemporary Cornice



WP-22 Contemporary Crown



4634 Large Cornice



4794 Baseboard



4022 Light Shield



4632 Batten

#