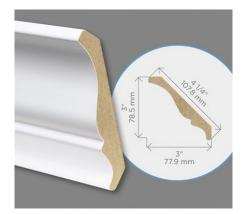

THWESTER L-534



SOUTHWESTER L-535



BREAKWATER L-537



RIVER ROCK L-538





WINTER CHERRY L-541







BEACHWOOD L-550



BOARDWALK L-551

# AVAILABLE COLORS Uniboard®



### SOLID COLORS









WHITE

RIO COLORS







WOODPRINT COLORS —











MYSTIC-H55

AURA COLORS









Canary Closets & Cabinetry | five piece door program

### AVAILABLE COLORS



SOLID COLORS



ANTIQUE WHITE







REAL WOOD TEXTURE SOLID COLORS









REAL WOOD TEXTURE (ALTO)







LATITUDE SOUTH



LATITUDE WEST













SOUTHWESTER



BREAKWATER





### ACCESSORY MOLDINGS

#### STOCK MOLDINGS

All 8' lengths, see availability chart as all profiles are stocked in all colors. Any color and profile can be special ordered, minimums apply.



4766 Contemporary Cornice



WP-22 Contemporary Crown



4634 Large Cornice



4794 Baseboard



4022 Light Shield



4632 Batten

#### SPECIAL ORDER MOLDINGS

Available in any color, minimums apply



4021 Colonial Crown



5027 Medium Cornice



4716 Shaker Crown

# AVAILABILITY CHART

|                  |                  | ATES |                    |                  | Service State of the Service S |              |              |         |                       |           |                         |                  |        |                          |
|------------------|------------------|------|--------------------|------------------|-----------------------------------------------------------------------------------------------------------------------------------------------------------------------------------------------------------