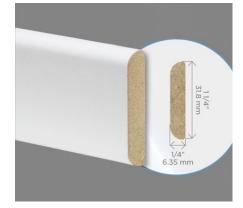

VER ROCK L-538





WINTER CHERRY L-541







BEACHWOOD L-550



BOARDWALK L-551

# AVAILABLE COLORS Uniboard®



### SOLID COLORS









WHITE

RIO COLORS







WOODPRINT COLORS —











MYSTIC-H55

AURA COLORS









Canary Closets & Cabinetry | five piece door program

### AVAILABLE COLORS



SOLID COLORS



ANTIQUE WHITE







REAL WOOD TEXTURE SOLID COLORS









REAL WOOD TEXTURE (ALTO)







LATITUDE SOUTH



LATITUDE WEST













SOUTHWESTER



BREAKWATER





### ACCESSORY MOLDINGS

#### STOCK MOLDINGS

All 8' lengths, see availability chart as all profiles are stocked in all colors. Any color and profile can be special ordered, minimums apply.



4766 Contemporary Cornice



WP-22 Contemporary Crown



4634 Large Cornice



4794 Baseboard



4022 Light Shield



4632 Batten

#### SPECIAL ORDER MOLDINGS

Available in any color, minimums apply



4021 Colonial Crown



5027 Medium Cornice



4716 Shaker Crown

# AVAILABILITY CHART

|                  |                  | ATES |                    |                  | Service State of the Service S |              |              |         |                       |           |                         |                  |        |                          |
|------------------|------------------|------|--------------------|------------------|------------------------------------------------------------------------------------------------------------------------------------------------------------------------------------------------------------------------------------------------------------------------