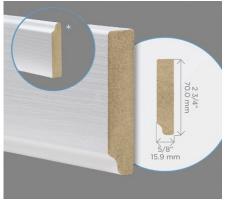

REAKWATER L-537



RIVER ROCK L-538





WINTER CHERRY L-541







BEACHWOOD L-550



BOARDWALK L-551

# AVAILABLE COLORS Uniboard®



### SOLID COLORS









WHITE

RIO COLORS







WOODPRINT COLORS —











MYSTIC-H55

AURA COLORS









Canary Closets & Cabinetry | five piece door program

### AVAILABLE COLORS



SOLID COLORS



ANTIQUE WHITE







REAL WOOD TEXTURE SOLID COLORS









REAL WOOD TEXTURE (ALTO)







LATITUDE SOUTH



LATITUDE WEST













SOUTHWESTER



BREAKWATER





### ACCESSORY MOLDINGS

#### STOCK MOLDINGS

All 8' lengths, see availability chart as all profiles are stocked in all colors. Any color and profile can be special ordered, minimums apply.



4766 Contemporary Cornice



WP-22 Contemporary Crown



4634 Large Cornice



4794 Baseboard



4022 Light Shield



4632 Batten

#### SPECIAL ORDER MOLDINGS

Available in any color, minimums apply



4021 Colonial Crown



5027 Medium Cornice



4716 Shaker Crown

# AVAILABILITY CHART

|                  |                  | ATES |                    |                  | Service State of the Service S |              |              |         |                       |           |                         |                  |        |                          |
|------------------|------------------|------|--------------------|------------------|---------------------------------------------------------------------------------------------------------------------------------------------------------------------------------------------------------------------------------------------------