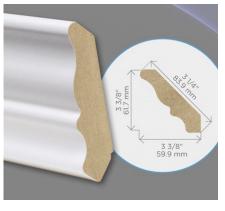

#### STOCK MOLDINGS

All 8' lengths, see availability chart as all profiles are stocked in all colors. Any color and profile can be special ordered, minimums apply.

4766 Contemporary Cornice

WP-22 Contemporary Crown