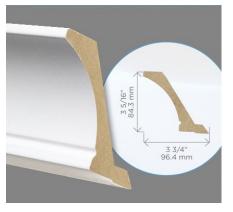

#### STOCK MOLDINGS

All 8' lengths, see availability chart as all profiles are stocked in all colors. Any color and profile can be special ordered, minimums apply.

4766 Contemporary Cornice

WP-22 Contemporary Crown