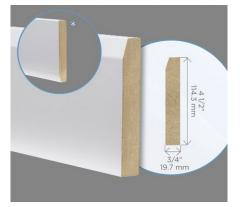

HWESTER L-535



BREAKWATER L-537



RIVER ROCK L-538





WINTER CHERRY L-541







BEACHWOOD L-550



BOARDWALK L-551

# AVAILABLE COLORS Uniboard®



### SOLID COLORS









WHITE

RIO COLORS







WOODPRINT COLORS —











MYSTIC-H55

AURA COLORS









Canary Closets & Cabinetry | five piece door program

### AVAILABLE COLORS



SOLID COLORS



ANTIQUE WHITE







REAL WOOD TEXTURE SOLID COLORS









REAL WOOD TEXTURE (ALTO)







LATITUDE SOUTH



LATITUDE WEST













SOUTHWESTER



BREAKWATER





### ACCESSORY MOLDINGS

#### STOCK MOLDINGS

All 8' lengths, see availability chart as all profiles are stocked in all colors. Any color and profile can be special ordered, minimums apply.



4766 Contemporary Cornice



WP-22 Contemporary Crown



4634 Large Cornice



4794 Baseboard



4022 Light Shield



4632 Batten

#### SPECIAL ORDER MOLDINGS

Available in any color, minimums apply



4021 Colonial Crown



5027 Medium Cornice



4716 Shaker Crown

# AVAILABILITY CHART

|                  |                  | ATES |                    |                  | Service State of the Service S |              |              |         |                       |           |                         |                  |        |                          |
|------------------|------------------|------|--------------------|------------------|---------------------------------------------------------------------------------------------------------------------------------------------------------------------------------------------------------------------------------