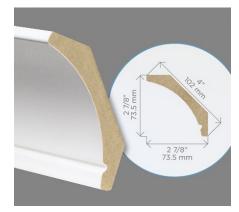

#### STOCK MOLDINGS

All 8' lengths, see availability chart as all profiles are stocked in all colors. Any color and profile can be special ordered, minimums apply.

4766 Contemporary Cornice

WP-22 Contemporary Crown