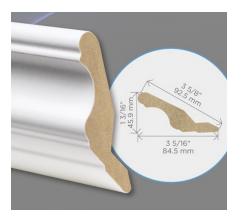

#### STOCK MOLDINGS

All 8' lengths, see availability chart as all profiles are stocked in all colors. Any color and profile can be special ordered, minimums apply.

4766 Contemporary Cornice

WP-22 Contemporary Crown