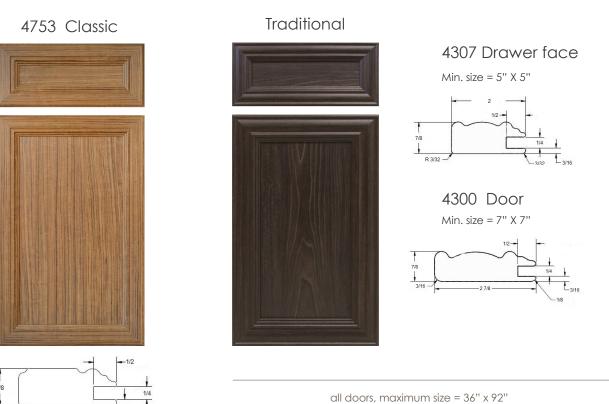

### DOOR & DRAWER FACE STYLES

4546 Large Shaker \* 4741 Transitional 4459 Small Shaker Min. size door = 6" X 6" Min. size door = 6" X 6" Min. size door = 7" X 7" Traditional 4753 Classic 4307 Drawer face Min. size = 5" X 5"

\* shown with small shaker drawer face