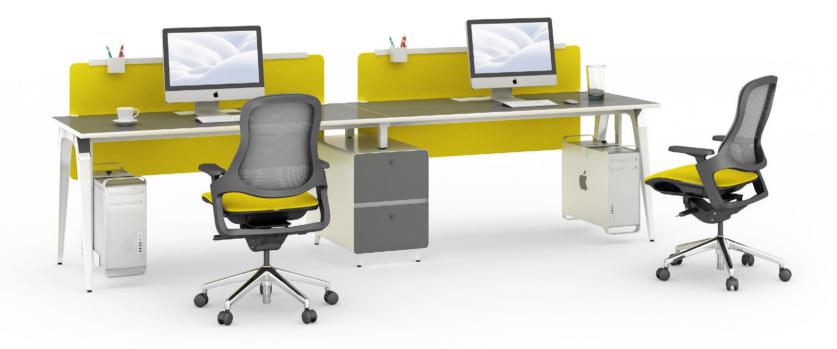

## Colour is thought

In the visible space, colour is the invisible power. Max12 workstation can manage and devide different functional departments with colours. The bright colours can create an active atmosphere and add vitality to the office space.