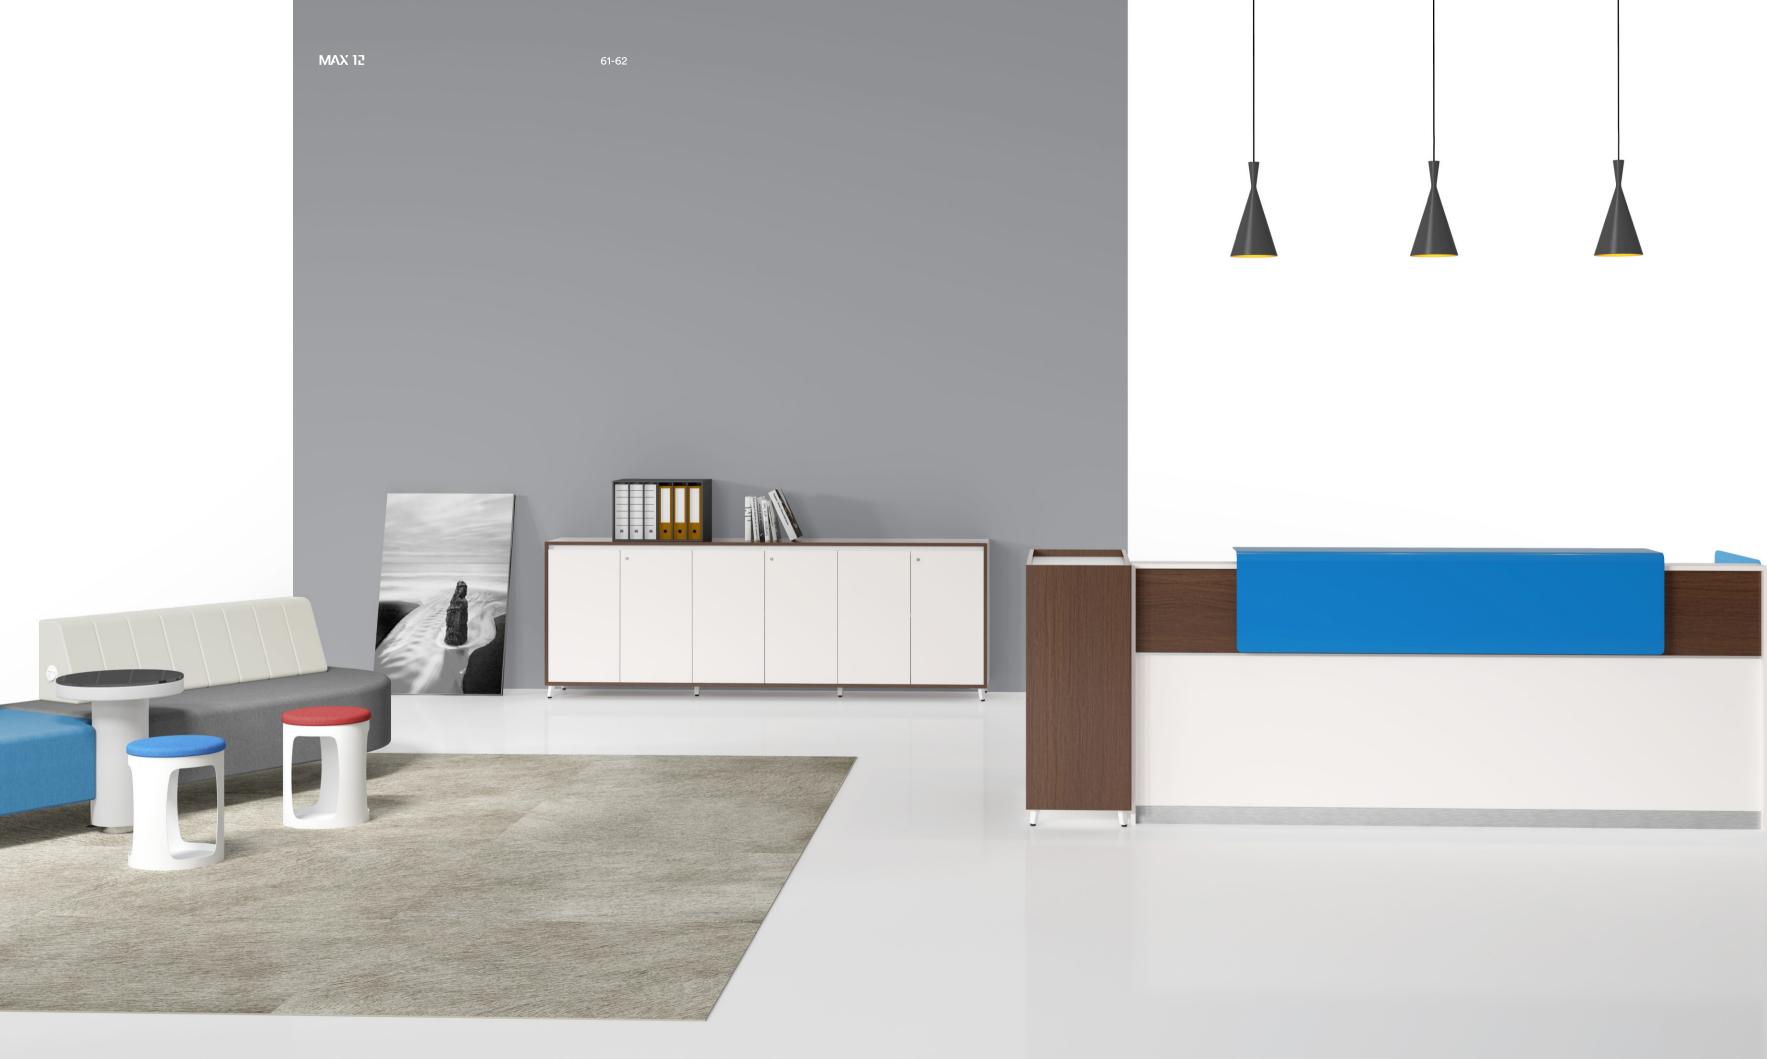

### Max12 Sofa

Using the smooth lines to reflect the modern style of simplicity. The application of colour collision can bring a distinct impression to different environments.

# Combination of office and life

With ergonomic design for the armrest,the Max12 sofa can provide humanized space for people to have a break.

-

1

Max12 Executive Desk With concise structure,the modesty panel also conveys the wisdom.

With modern and concise modle, the reception counter can balance the reception work and privacy.