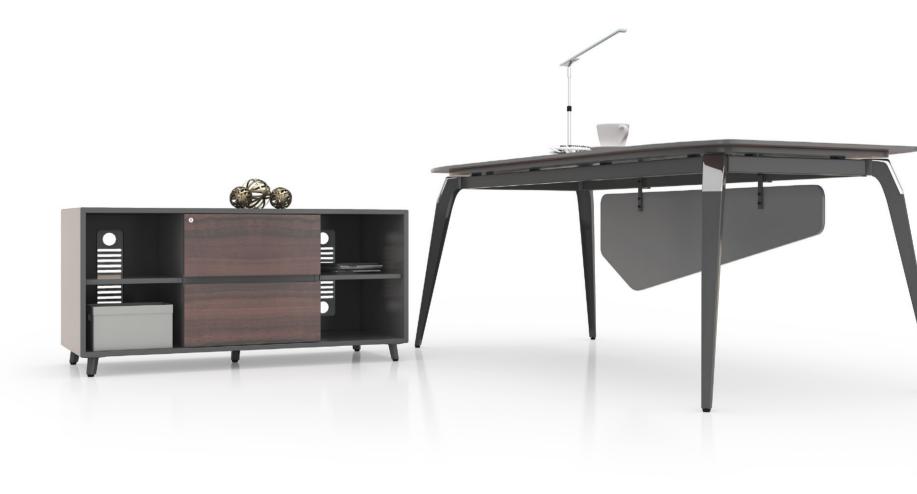

### Max12 Executive Desk

With chamfered edge top,a little less is more determined than a few,creating a more harmonious and balanced office environment.

# Combination of office and life

With ergonomic design for the armrest,the Max12 sofa can provide humanized space for people to have a break.

-

1

Max12 Executive Desk With concise structure,the modesty panel also conveys the wisdom.

Light and unique design promotes a lively atmosphere of space.-Like a spider's rigid and intelligent, the metal legs highlight the clarity and interest of the users. It deduces the best balance between mechanics and aesthetics of Max12.