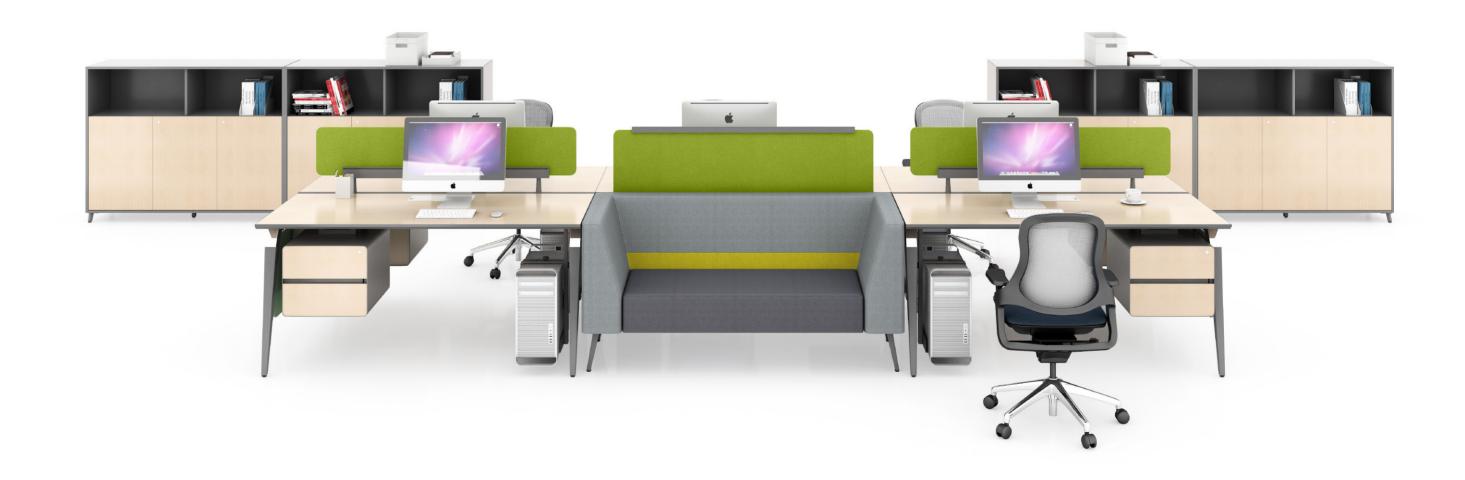

Max12 workstation can have reasonable allocation according to the size of space and can take good use of the space. The designer combines the sofa and workstation dexterously which is convenient to staff's communication and rest.It is a good combination of work and leisure

## Colour is thought

In the visible space, colour is the invisible power. Max12 workstation can manage and devide different functional departments with colours. The bright colours can create an active atmosphere and add vitality to the office space.