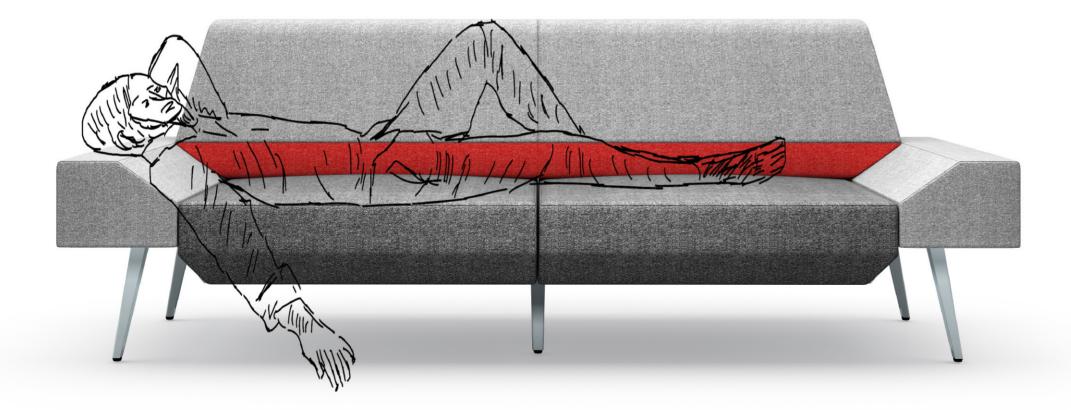

# Combination of office and life

With ergonomic design for the armrest,the Max12 sofa can provide humanized space for people to have a break.

-

1

Max12 Executive Desk With concise structure,the modesty panel also conveys the wisdom.