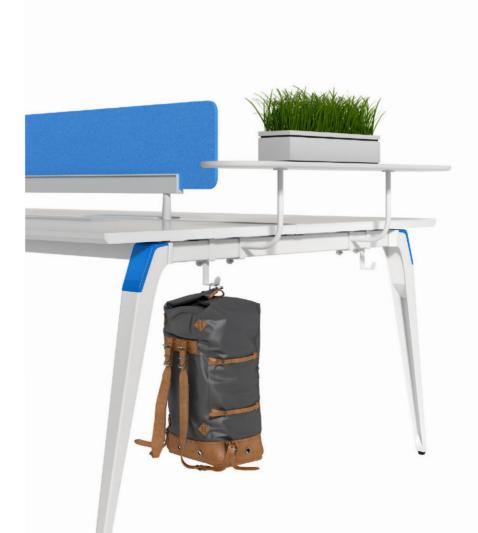

# LESSIS MORE MORE IS LESS

Just a little bit, unlock the new

experience. With good wire management,-Max12 can easily hide the cables and manage the maintenance.