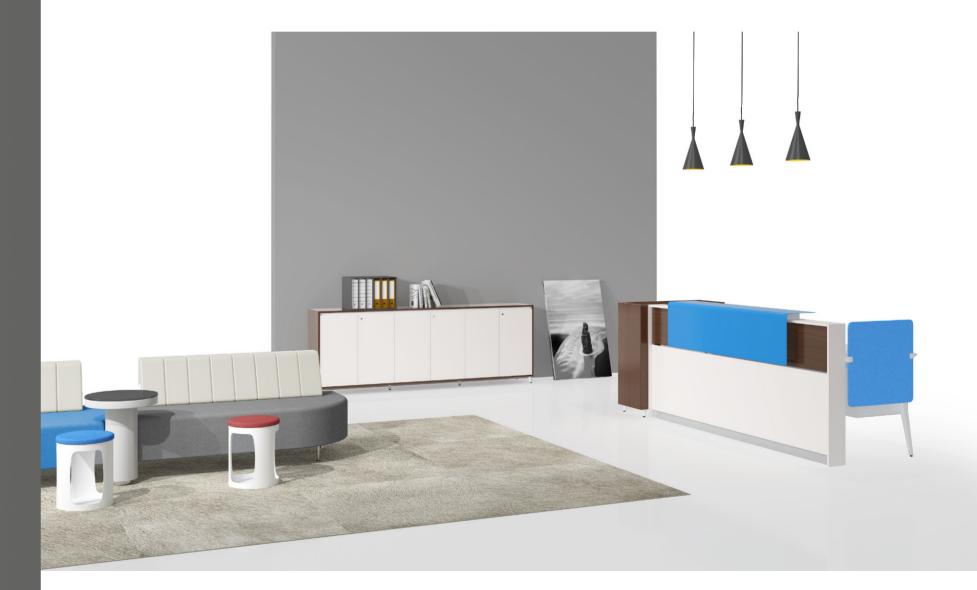

### Max12 Sofa

Using the smooth lines to reflect the modern style of simplicity. The application of colour collision can bring a distinct impression to different environments.

# Combination of office and life

With ergonomic design for the armrest,the Max12 sofa can provide humanized space for people to have a break.

-

1

Max12 Executive Desk With concise structure,the modesty panel also conveys the wisdom.

With modern and concise modle, the reception counter can balance the reception work and privacy.