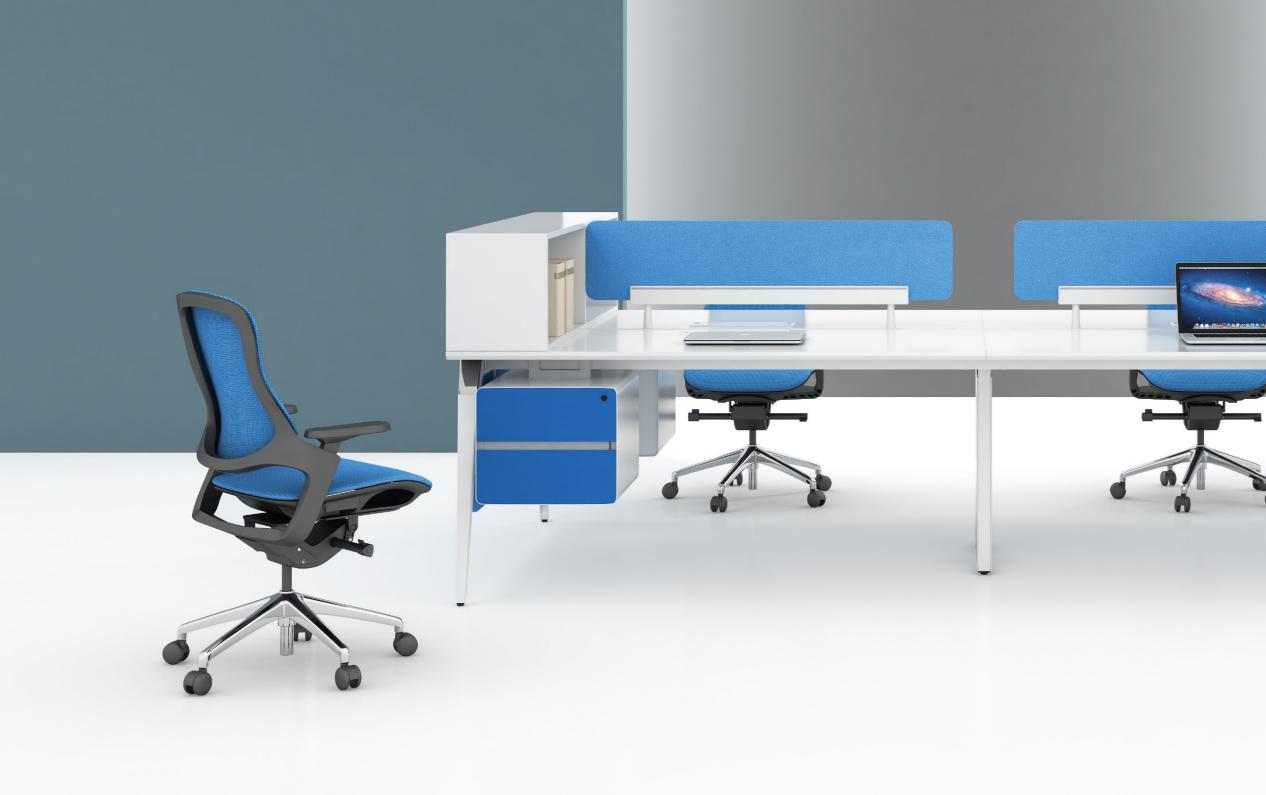

#### WORKSTATION

#### WORKSTATION

With diverse combination,Max12 can fit for different office space.It can build an eco office system to meet people's physical,cognitive and psychological needs at different levels according to needs of different office environment.

#### WORKSTATION

Fancy collocation available everywhere. Workstation and different storages can combine together flexibly.Changeable combination can fit for different office space planning.

Release the space not only on desk top. With multiple storage ways, Max12 can take full use of the desk space. The office world contains infinite vitality.