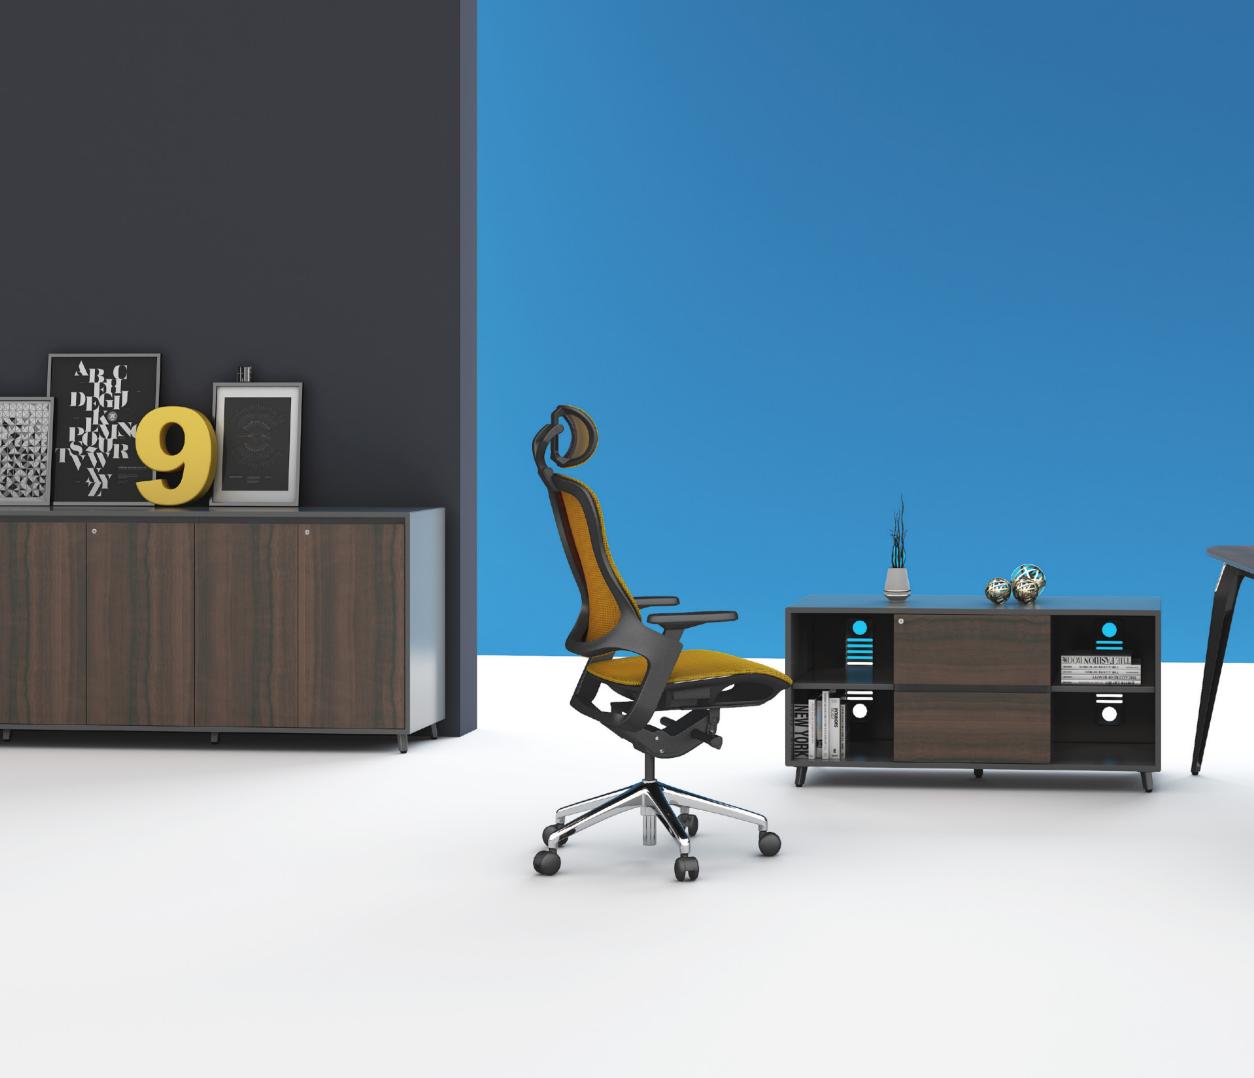

## Colour is thought

In the visible space, colour is the invisible power. Max12 workstation can manage and devide different functional departments with colours. The bright colours can create an active atmosphere and add vitality to the office space.