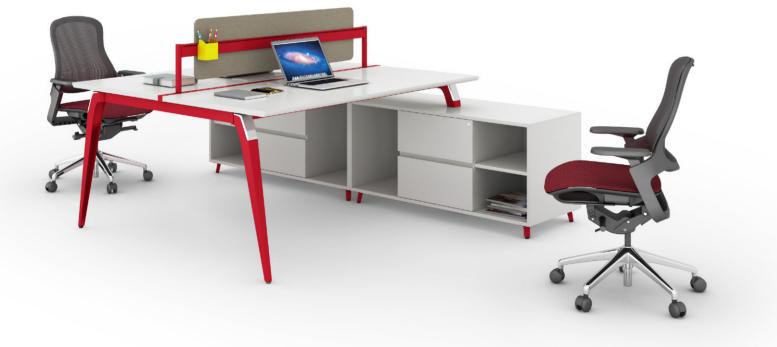

#### WORKSTATION

Fancy collocation available everywhere. Workstation and different storages can combine together flexibly.Changeable combination can fit for different office space planning.

Release the space not only on desk top. With multiple storage ways, Max12 can take full use of the desk space. The office world contains infinite vitality.

Simple and flexible design, leaving out all the complicated details,make you not restrict your vision and space.

back to back workstation Face-to-face communication make collaboration better than ever.