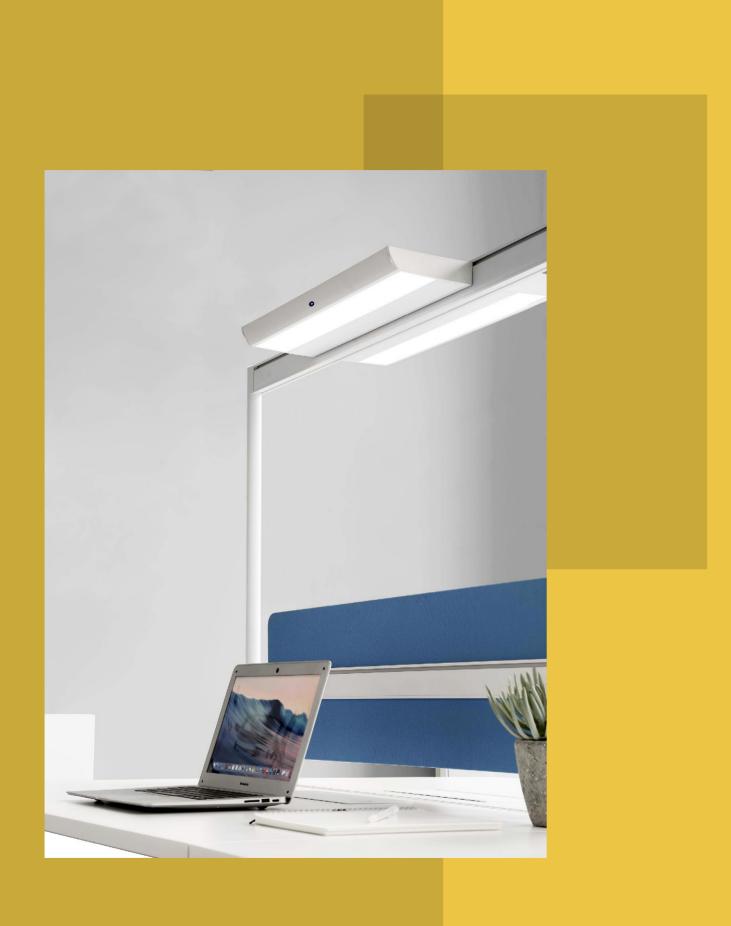

## Have brighter vision

The desk mounted screen with lighting can create a bright and comfortable office environment easily without fear of light changing of the outside world.

Proper spatial isolation not only satisfies enough space for personal work, but also facilitates communication between colleagues and create an efficient and ideal office environment.