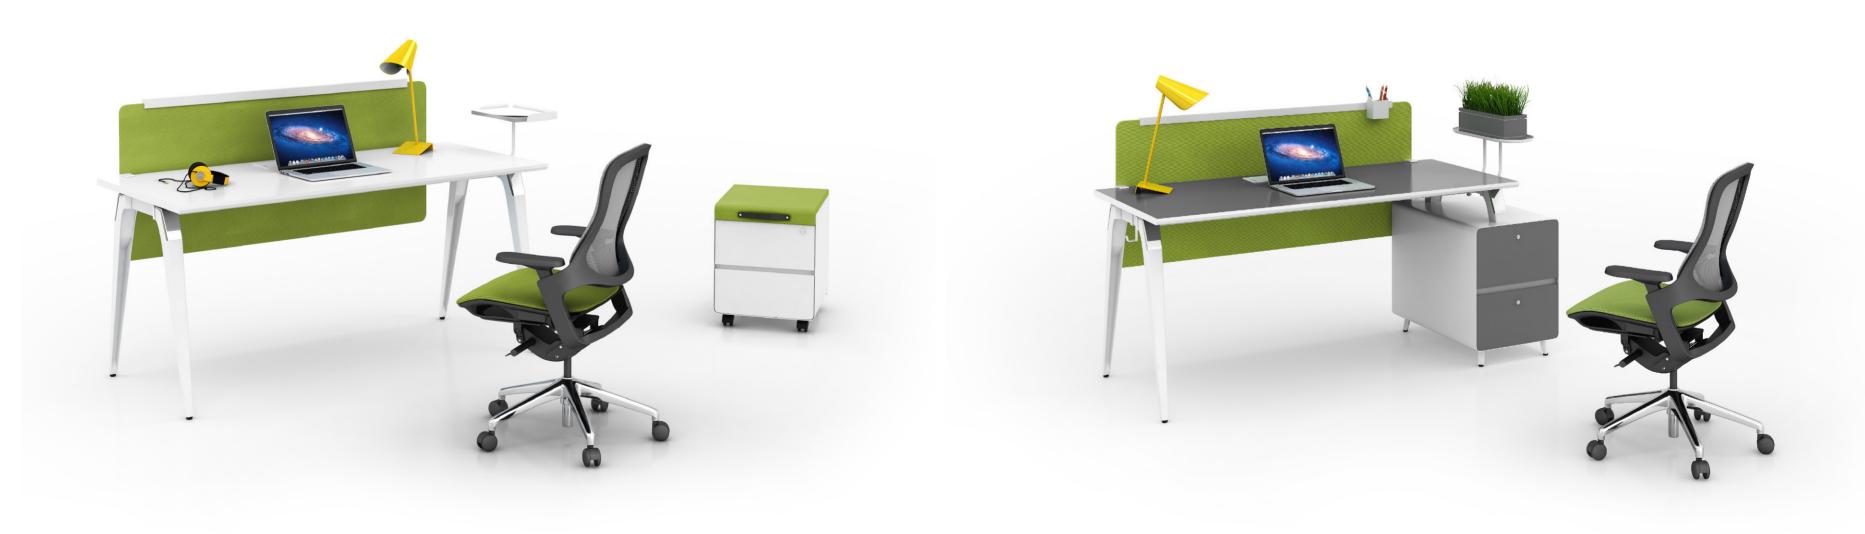

#### More is Less

Diverse Combination Fancy Collocation

Max12 can be with different desk mounted screen.The function,style and colour for it can be flexible to meet different needs for the office space planning .

#### WORKSTATION

With diverse combination,Max12 can fit for different office space.It can build an eco office system to meet people's physical,cognitive and psychological needs at different levels according to needs of different office environment.

#### WORKSTATION

Fancy collocation available everywhere. Workstation and different storages can combine together flexibly.Changeable combination can fit for different office space planning.

Release the space not only on desk top. With multiple storage ways, Max12 can take full use of the desk space. The office world contains infinite vitality.