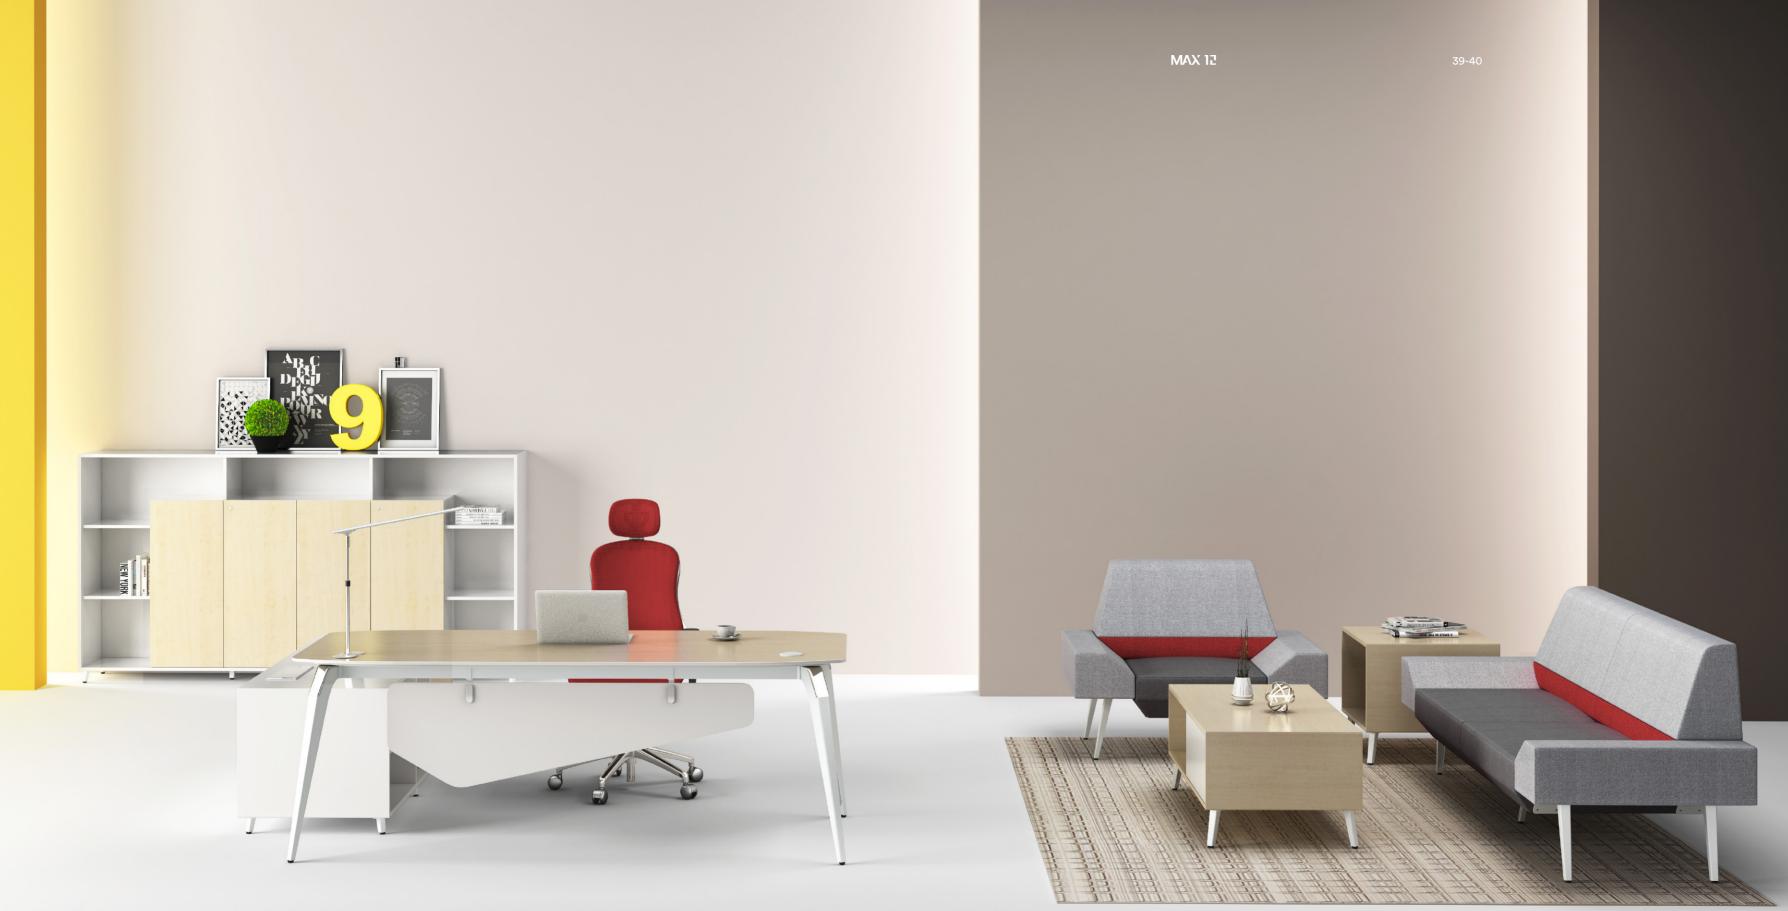

### Max12 Executive Desk

With chamfered edge top,a little less is more determined than a few,creating a more harmonious and balanced office environment.

# Combination of office and life

With ergonomic design for the armrest,the Max12 sofa can provide humanized space for people to have a break.

-

1

Max12 Executive Desk With concise structure,the modesty panel also conveys the wisdom.