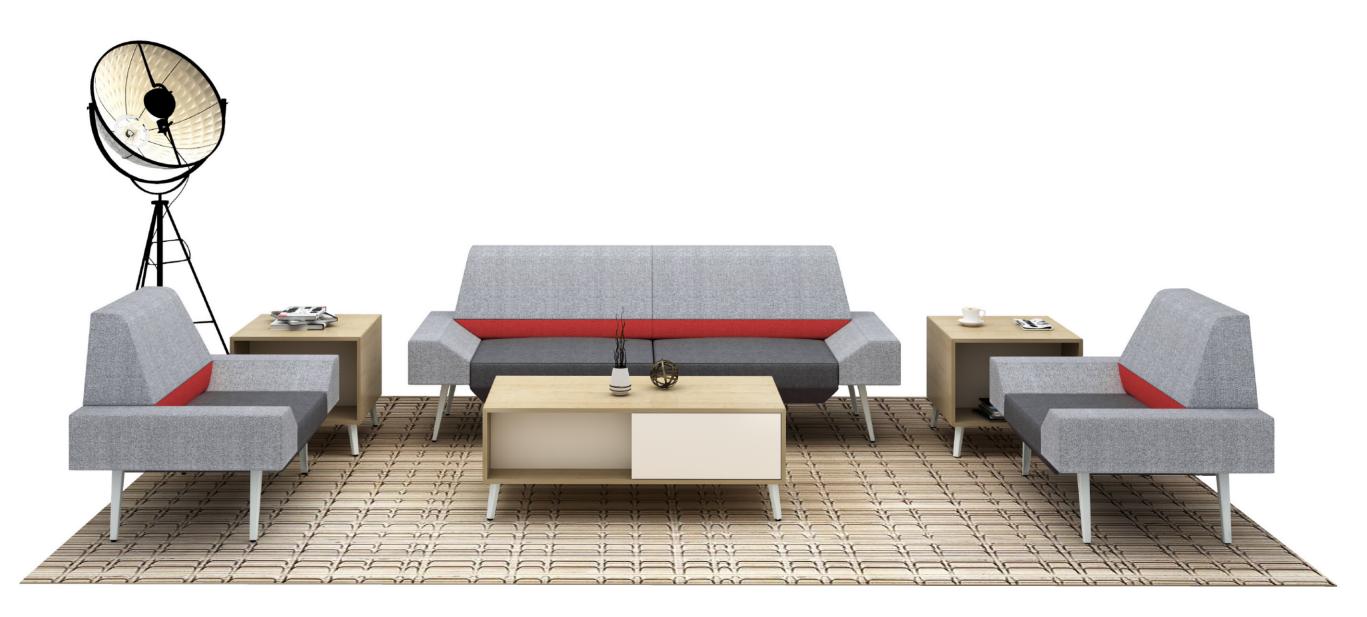

### Max12 Sofa

Using the smooth lines to reflect the modern style of simplicity. The application of colour collision can bring a distinct impression to different environments.

# Combination of office and life

With ergonomic design for the armrest,the Max12 sofa can provide humanized space for people to have a break.

-

1

Max12 Executive Desk With concise structure,the modesty panel also conveys the wisdom.