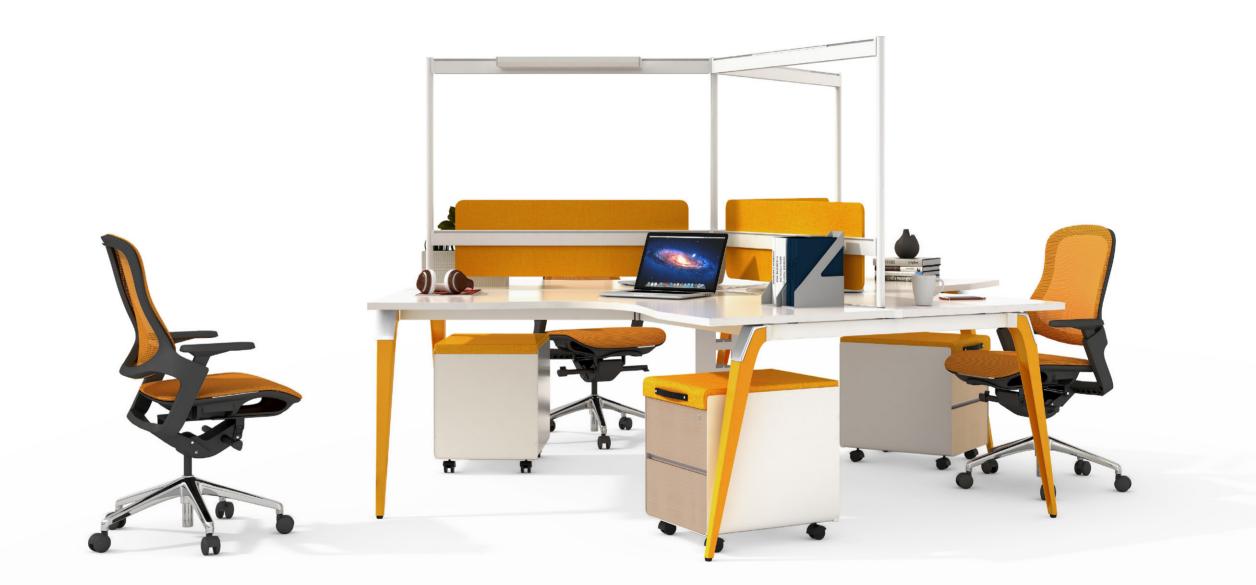

#### WORKSTATION

#### WORKSTATION

With diverse combination,Max12 can fit for different office space.It can build an eco office system to meet people's physical,cognitive and psychological needs at different levels according to needs of different office environment.

#### WORKSTATION

Fancy collocation available everywhere. Workstation and different storages can combine together flexibly.Changeable combination can fit for different office space planning.

Release the space not only on desk top. With multiple storage ways, Max12 can take full use of the desk space. The office world contains infinite vitality.

Simple and flexible design, leaving out all the complicated details,make you not restrict your vision and space.

back to back workstation Face-to-face communication make collaboration better than ever.