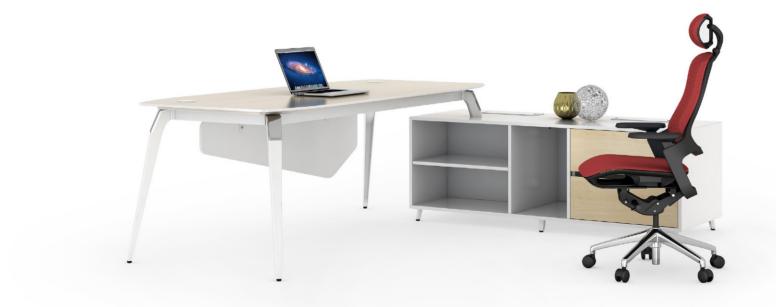

### Max12 Executive Desk

With chamfered edge top,a little less is more determined than a few,creating a more harmonious and balanced office environment.

# Combination of office and life

With ergonomic design for the armrest,the Max12 sofa can provide humanized space for people to have a break.

-

1

Max12 Executive Desk With concise structure,the modesty panel also conveys the wisdom.