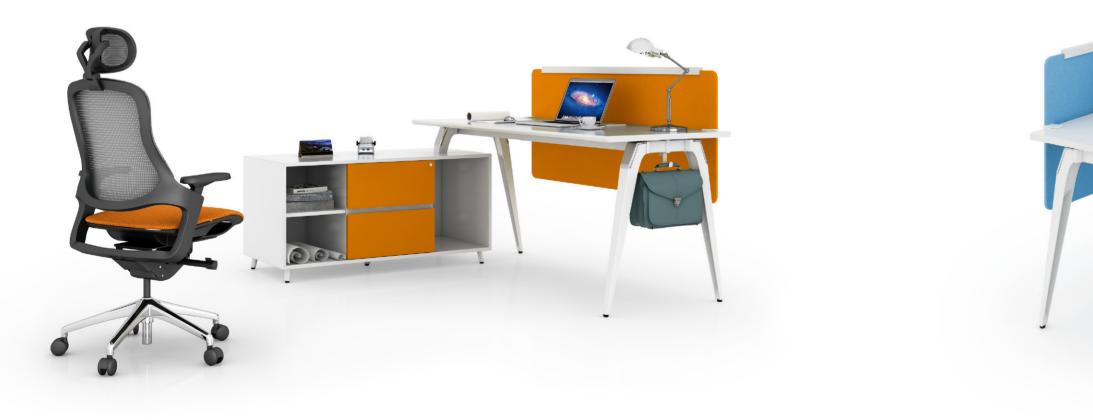

#### WORKSTATION

Fancy collocation available everywhere. Workstation and different storages can combine together flexibly.Changeable combination can fit for different office space planning.

Release the space not only on desk top. With multiple storage ways, Max12 can take full use of the desk space. The office world contains infinite vitality.

Simple and flexible design, leaving out all the complicated details,make you not restrict your vision and space.

back to back workstation Face-to-face communication make collaboration better than ever.