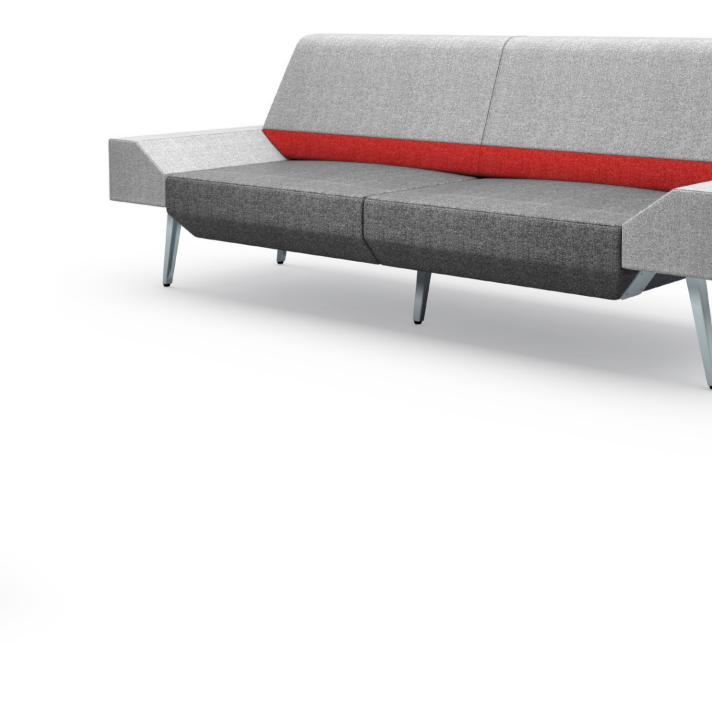

### Max12 Sofa

Using the smooth lines to reflect the modern style of simplicity. The application of colour collision can bring a distinct impression to different environments.

# Combination of office and life

With ergonomic design for the armrest,the Max12 sofa can provide humanized space for people to have a break.

-

1

Max12 Executive Desk With concise structure,the modesty panel also conveys the wisdom.