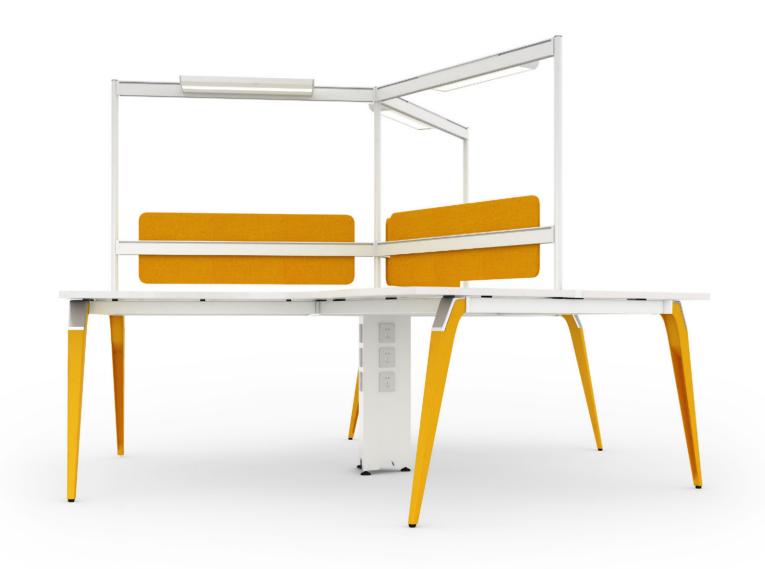

## Have brighter vision

The desk mounted screen with lighting can create a bright and comfortable office environment easily without fear of light changing of the outside world.

Proper spatial isolation not only satisfies enough space for personal work, but also facilitates communication between colleagues and create an efficient and ideal office environment.

## 120 degrees workstaiton

Dramatic combination way to imitate honeycomb structure's firm and withstanding characteristics, it shows the stability, spirit and confident of the company. With bright colours, it can meet different needs of space structure.