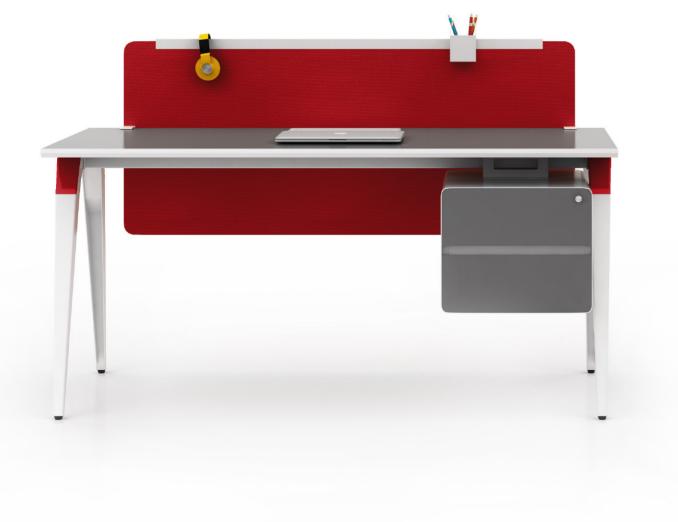

## Have brighter vision

The desk mounted screen with lighting can create a bright and comfortable office environment easily without fear of light changing of the outside world.

Proper spatial isolation not only satisfies enough space for personal work, but also facilitates communication between colleagues and create an efficient and ideal office environment.

# LESSIS MORE MORE IS LESS

Just a little bit, unlock the new

experience. With good wire management,-Max12 can easily hide the cables and manage the maintenance.