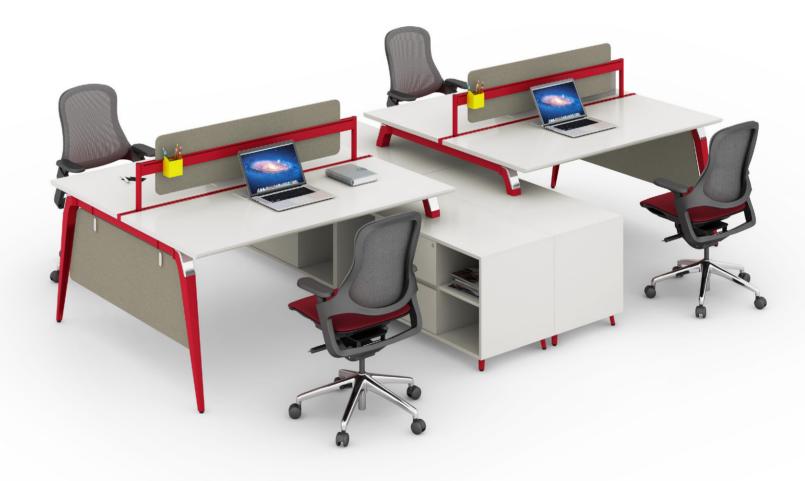

#### WORKSTATION

#### WORKSTATION

With diverse combination,Max12 can fit for different office space.It can build an eco office system to meet people's physical,cognitive and psychological needs at different levels according to needs of different office environment.

#### WORKSTATION

Fancy collocation available everywhere. Workstation and different storages can combine together flexibly.Changeable combination can fit for different office space planning.

Release the space not only on desk top. With multiple storage ways, Max12 can take full use of the desk space. The office world contains infinite vitality.

Simple and flexible design, leaving out all the complicated details,make you not restrict your vision and space.

back to back workstation Face-to-face communication make collaboration better than ever.