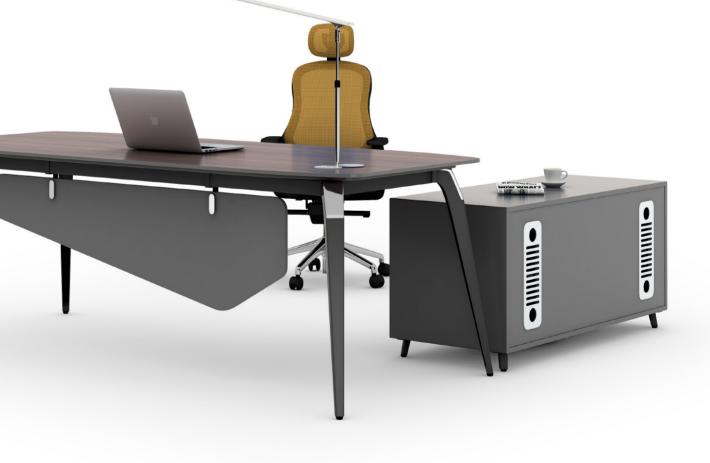

### Max12 Executive Desk

With chamfered edge top,a little less is more determined than a few,creating a more harmonious and balanced office environment.

Light and unique design promotes a lively atmosphere of space.-Like a spider's rigid and intelligent, the metal legs highlight the clarity and interest of the users. It deduces the best balance between mechanics and aesthetics of Max12.