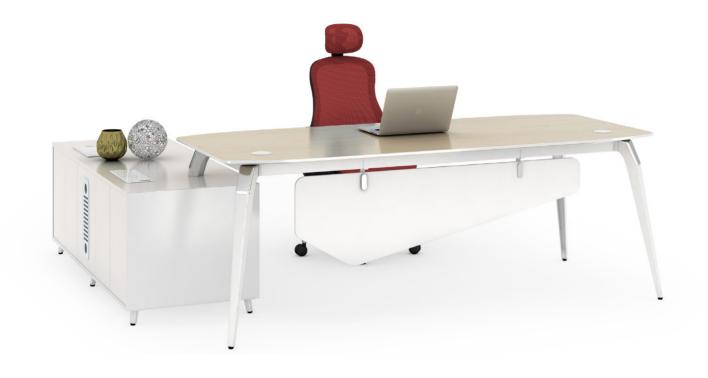

### Max12 Executive Desk

With chamfered edge top,a little less is more determined than a few,creating a more harmonious and balanced office environment.

# Combination of office and life

With ergonomic design for the armrest,the Max12 sofa can provide humanized space for people to have a break.

-

1

Max12 Executive Desk With concise structure,the modesty panel also conveys the wisdom.