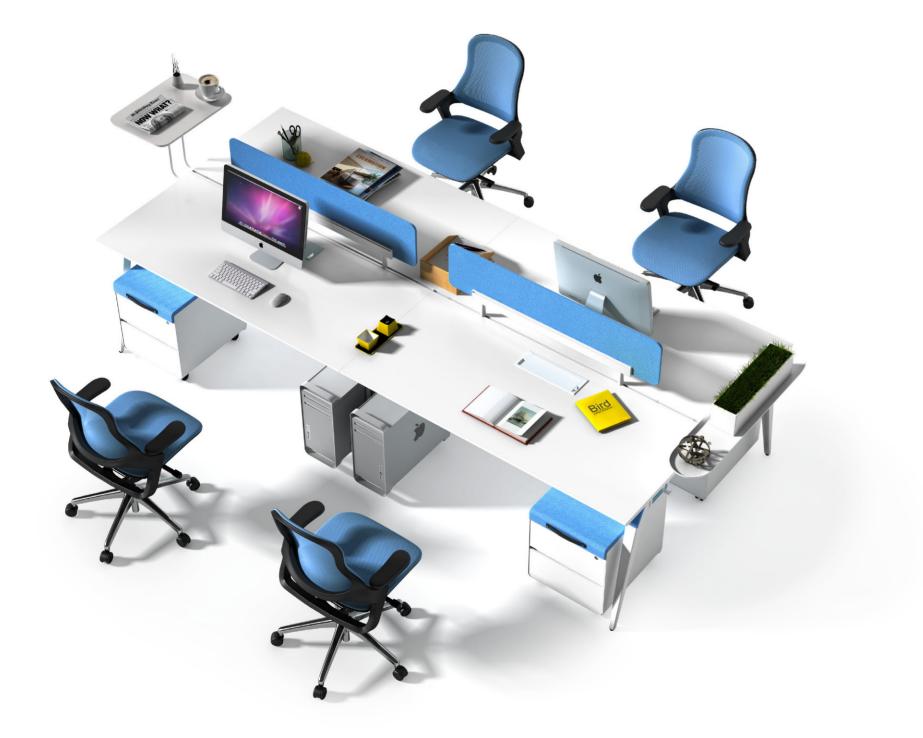

#### WORKSTATION

Fancy collocation available everywhere. Workstation and different storages can combine together flexibly.Changeable combination can fit for different office space planning.

Release the space not only on desk top. With multiple storage ways, Max12 can take full use of the desk space. The office world contains infinite vitality.

Simple and flexible design, leaving out all the complicated details,make you not restrict your vision and space.

back to back workstation Face-to-face communication make collaboration better than ever.