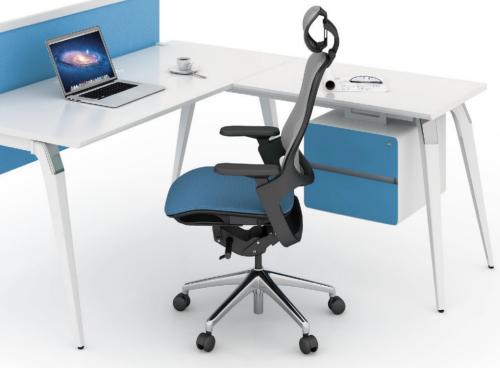

## Have brighter vision

The desk mounted screen with lighting can create a bright and comfortable office environment easily without fear of light changing of the outside world.

Proper spatial isolation not only satisfies enough space for personal work, but also facilitates communication between colleagues and create an efficient and ideal office environment.

# LESSIS MORE MORE IS LESS

Just a little bit, unlock the new

experience. With good wire management,-Max12 can easily hide the cables and manage the maintenance.