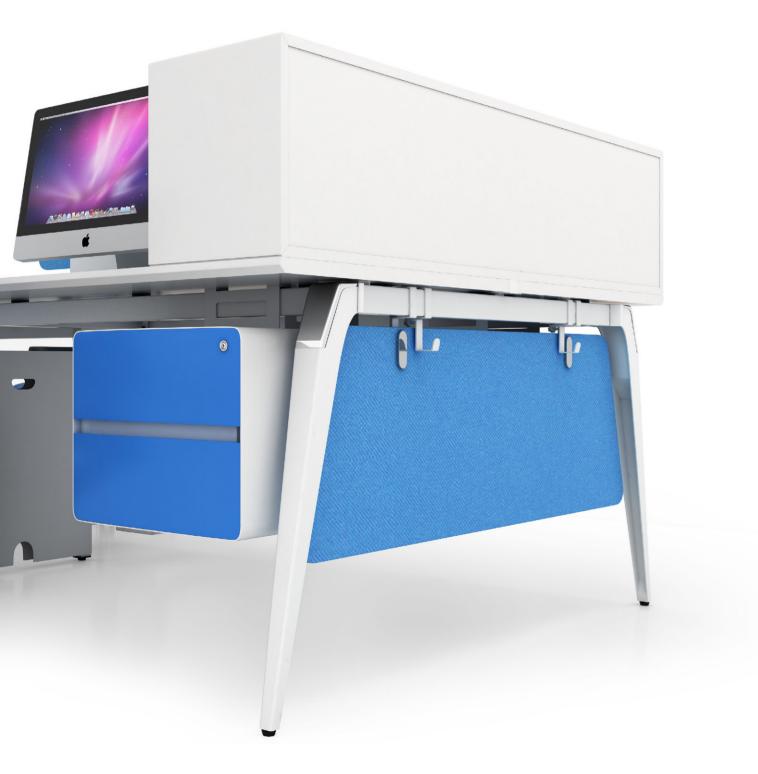

# LESSIS MORE MORE IS LESS

Just a little bit, unlock the new

experience. With good wire management,-Max12 can easily hide the cables and manage the maintenance.