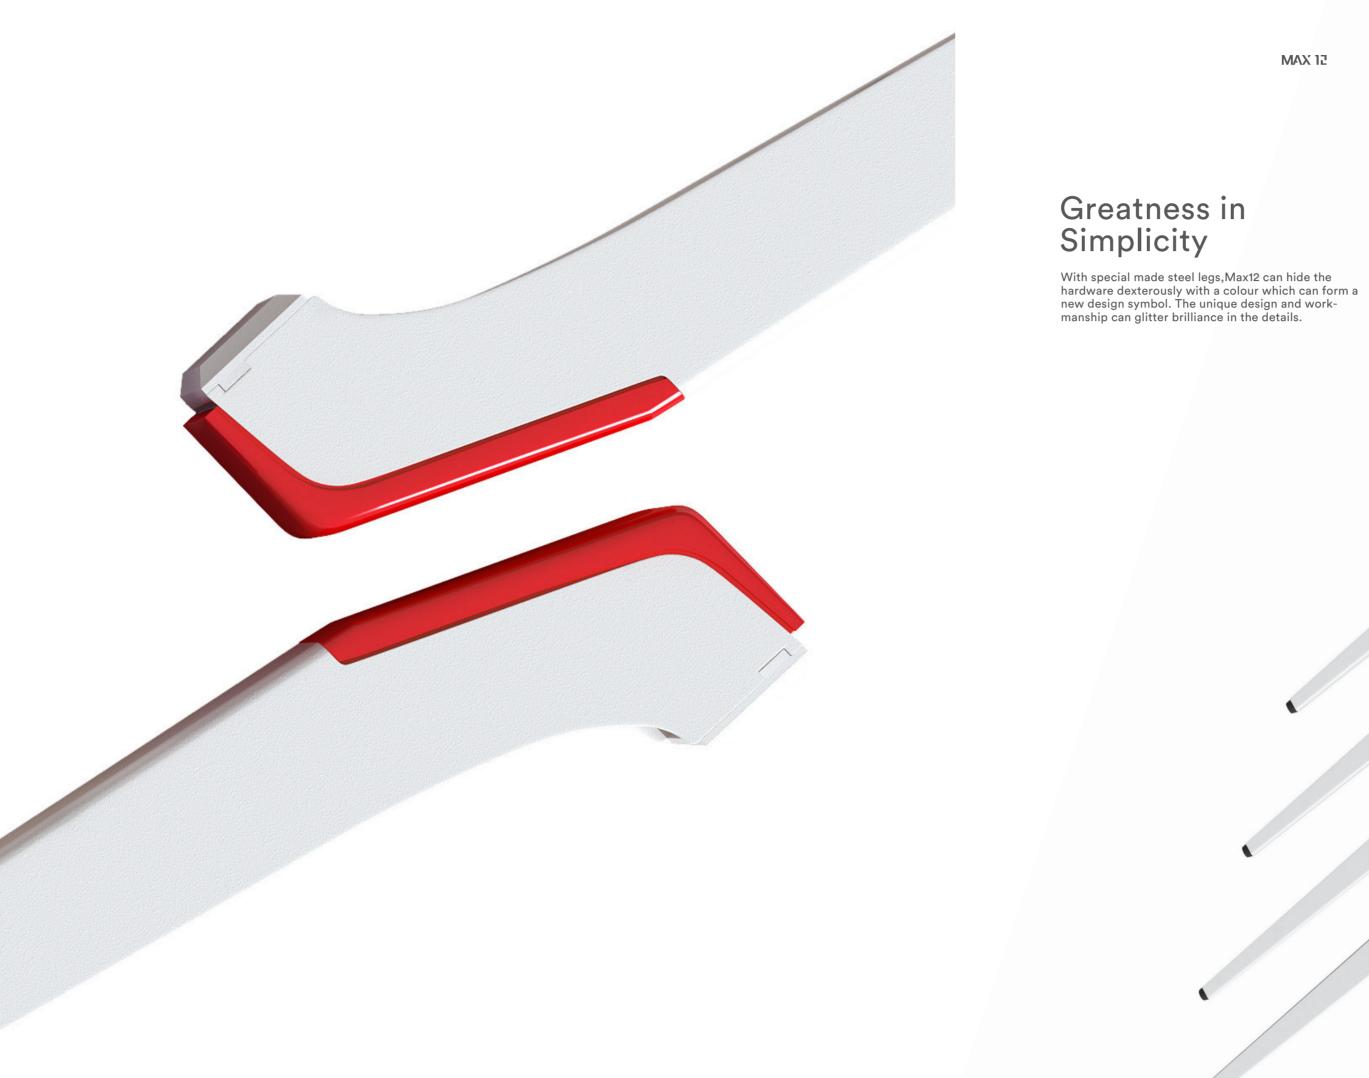

Light and unique design promotes a lively atmosphere of space.-Like a spider's rigid and intelligent, the metal legs highlight the clarity and interest of the users. It deduces the best balance between mechanics and aesthetics of Max12.