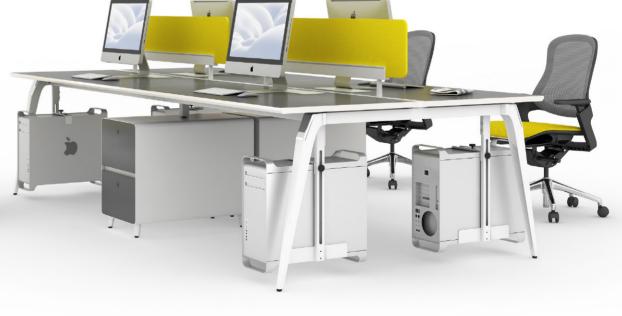

#### WORKSTATION

Fancy collocation available everywhere. Workstation and different storages can combine together flexibly.Changeable combination can fit for different office space planning.

Release the space not only on desk top. With multiple storage ways, Max12 can take full use of the desk space. The office world contains infinite vitality.

Simple and flexible design, leaving out all the complicated details,make you not restrict your vision and space.

back to back workstation Face-to-face communication make collaboration better than ever.