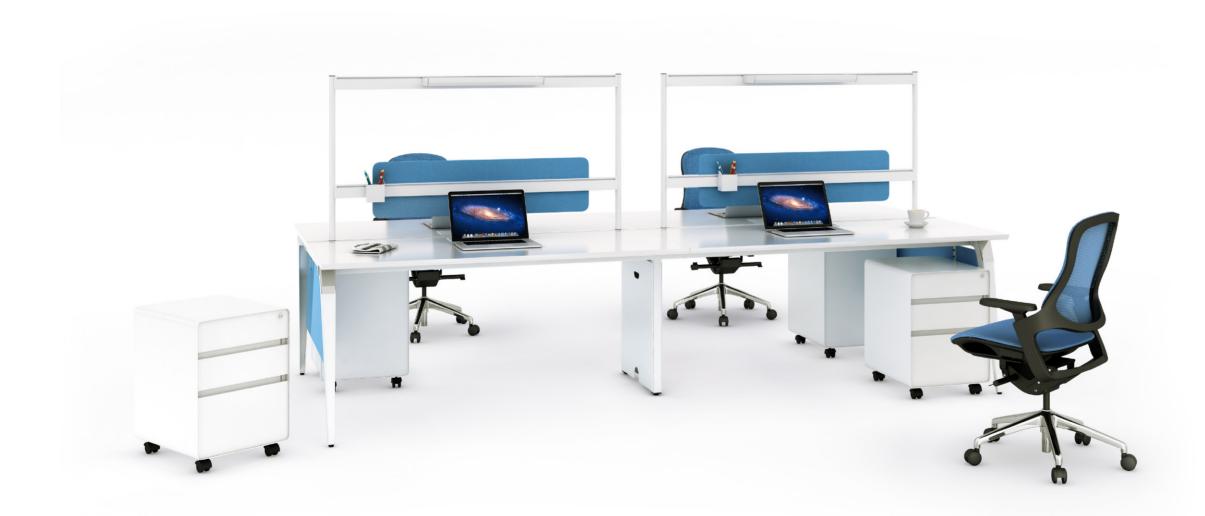

## Colour is thought

In the visible space, colour is the invisible power. Max12 workstation can manage and devide different functional departments with colours. The bright colours can create an active atmosphere and add vitality to the office space.

Simple and flexible design, leaving out all the complicated details,make you not restrict your vision and space.

back to back workstation Face-to-face communication make collaboration better than ever.