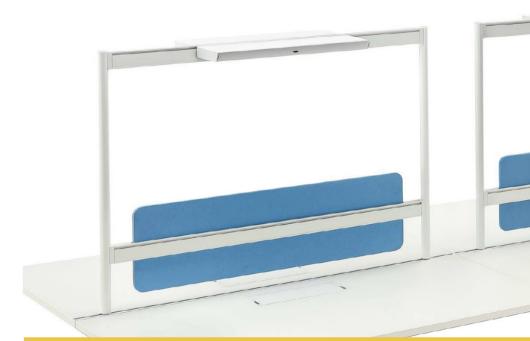

## Have brighter vision

The desk mounted screen with lighting can create a bright and comfortable office environment easily without fear of light changing of the outside world.

Proper spatial isolation not only satisfies enough space for personal work, but also facilitates communication between colleagues and create an efficient and ideal office environment.

# Cultivate a way of life with temperament

Life comes from every daily detail.Max12 open workstation realize the combination of lighting and desk mounted screen and get rid of impetuos-ity,breaking the boundaries between office and life with design.