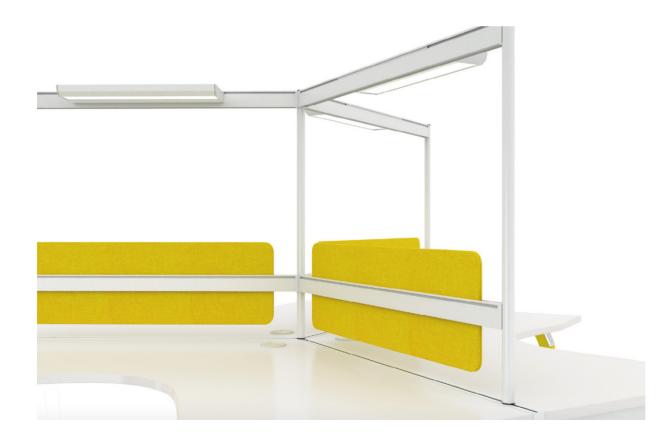

## Have brighter vision

The desk mounted screen with lighting can create a bright and comfortable office environment easily without fear of light changing of the outside world.

Proper spatial isolation not only satisfies enough space for personal work, but also facilitates communication between colleagues and create an efficient and ideal office environment.