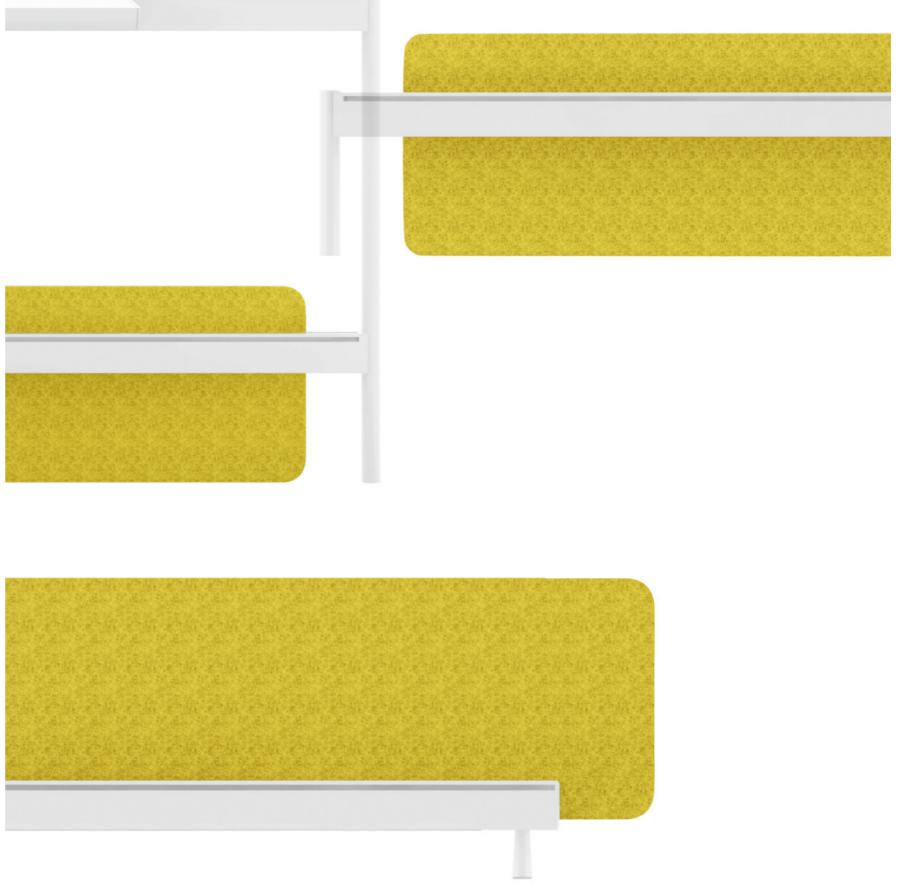

#### More is Less

Diverse Combination Fancy Collocation

Max12 can be with different desk mounted screen.The function,style and colour for it can be flexible to meet different needs for the office space planning .

#### WORKSTATION

With diverse combination,Max12 can fit for different office space.It can build an eco office system to meet people's physical,cognitive and psychological needs at different levels according to needs of different office environment.

#### WORKSTATION

Fancy collocation available everywhere. Workstation and different storages can combine together flexibly.Changeable combination can fit for different office space planning.

Release the space not only on desk top. With multiple storage ways, Max12 can take full use of the desk space. The office world contains infinite vitality.