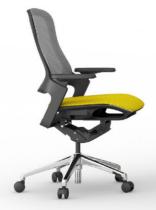

Light and unique design promotes a lively atmosphere of space.-Like a spider's rigid and intelligent, the metal legs highlight the clarity and interest of the users. It deduces the best balance between mechanics and aesthetics of Max12.