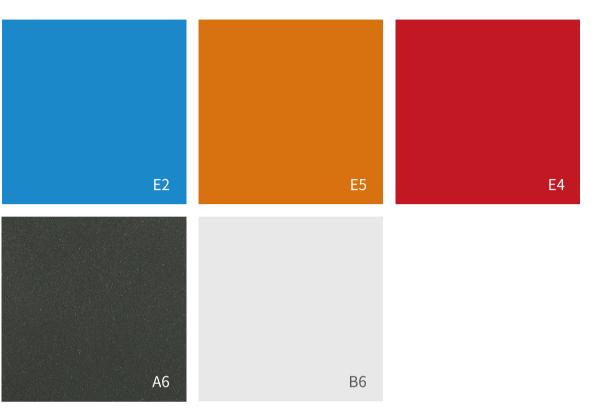

#### MATERIAL APPLICATION

Colour Samples for Metal

Colour Samples for Desk Mounted Screens

Colour Samples for MFC Board