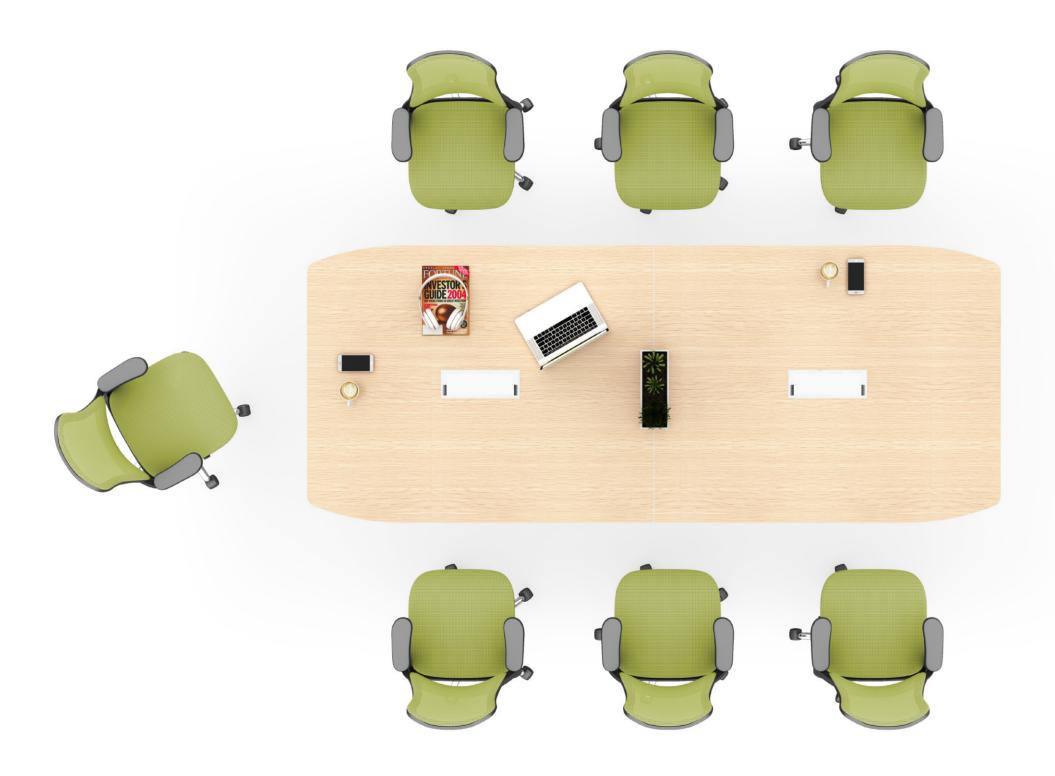

The collision of inspiration requires teamwork and barrier free communication. The Max12 conference table, with a simple and open posture, encapsulated the sparks of wisdom in office life and brainstorming in thinking. Communication and cooperation are not easy, but they are indispensable. An active team needs a lively and smooth negotiation environment.