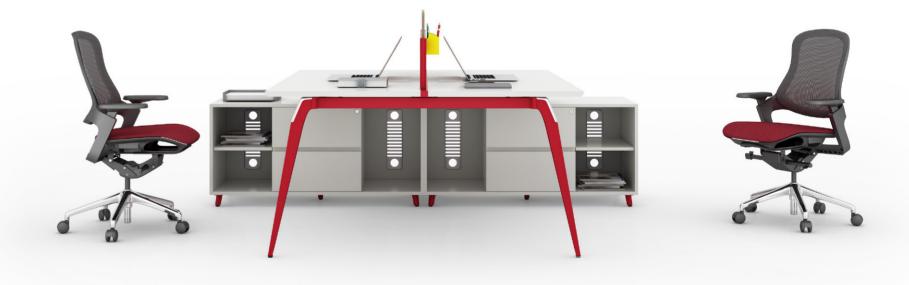

## Colour is thought

In the visible space, colour is the invisible power. Max12 workstation can manage and devide different functional departments with colours. The bright colours can create an active atmosphere and add vitality to the office space.

## 120 degrees workstaiton

Dramatic combination way to imitate honeycomb structure's firm and withstanding characteristics, it shows the stability, spirit and confident of the company. With bright colours, it can meet different needs of space structure.