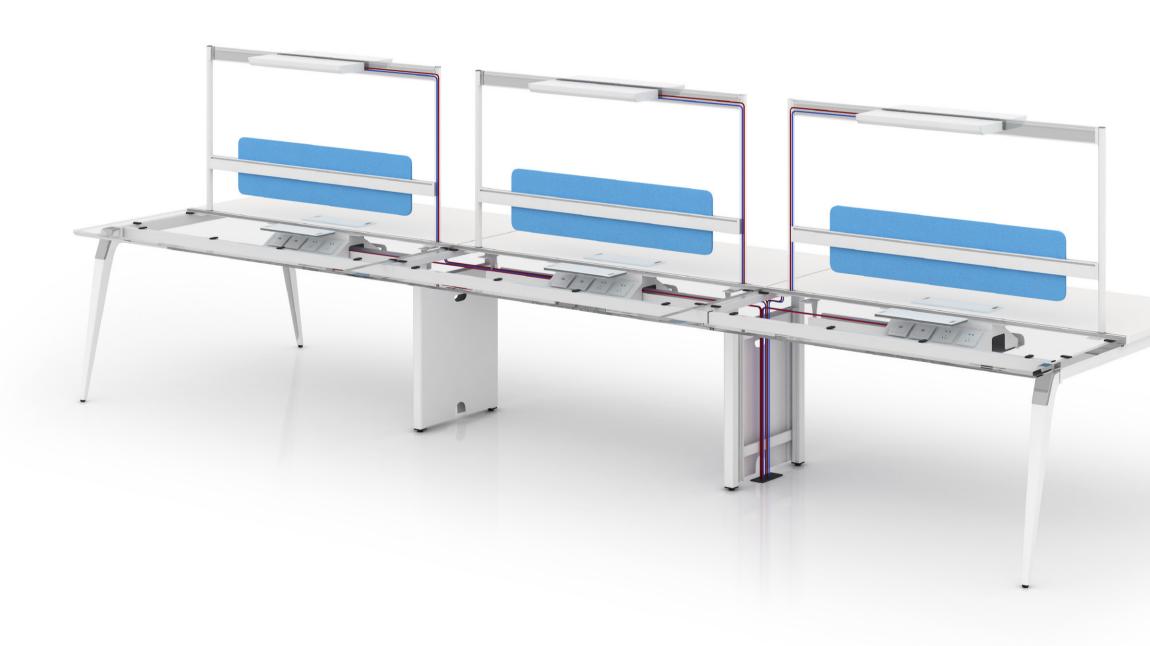

#### WORKSTATION

#### WORKSTATION

With diverse combination,Max12 can fit for different office space.It can build an eco office system to meet people's physical,cognitive and psychological needs at different levels according to needs of different office environment.

#### WORKSTATION

Fancy collocation available everywhere. Workstation and different storages can combine together flexibly.Changeable combination can fit for different office space planning.

Release the space not only on desk top. With multiple storage ways, Max12 can take full use of the desk space. The office world contains infinite vitality.

Simple and flexible design, leaving out all the complicated details,make you not restrict your vision and space.

back to back workstation Face-to-face communication make collaboration better than ever.

## Have brighter vision

The desk mounted screen with lighting can create a bright and comfortable office environment easily without fear of light changing of the outside world.

Proper spatial isolation not only satisfies enough space for personal work, but also facilitates communication between colleagues and create an efficient and ideal office environment.

# LESSIS MORE MORE IS LESS

Just a little bit, unlock the new

experience. With good wire management,-Max12 can easily hide the cables and manage the maintenance.