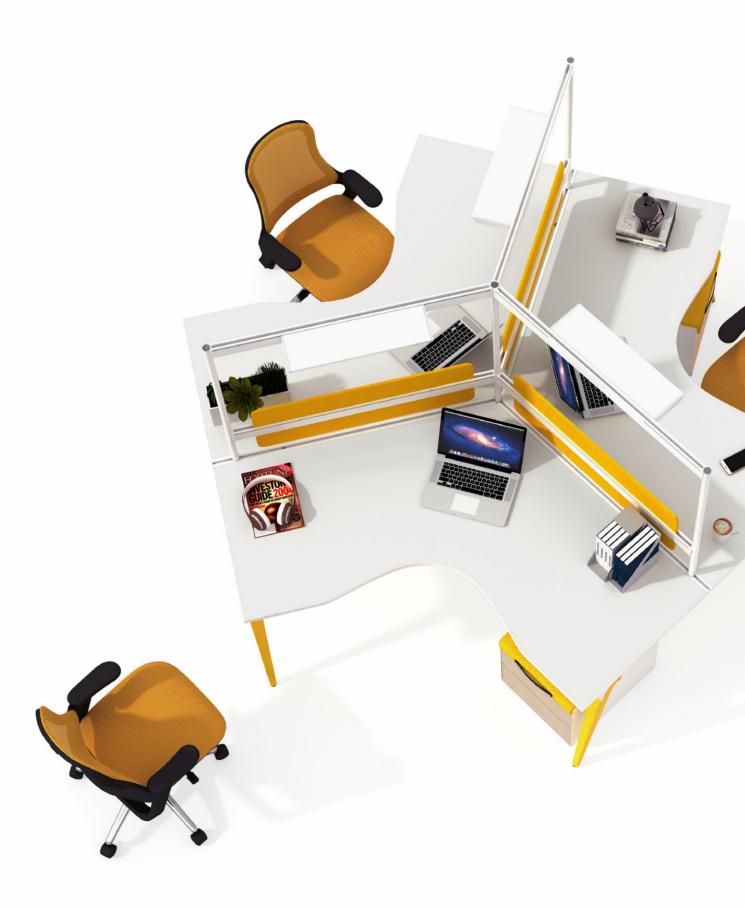

#### WORKSTATION

Fancy collocation available everywhere. Workstation and different storages can combine together flexibly.Changeable combination can fit for different office space planning.

Release the space not only on desk top. With multiple storage ways, Max12 can take full use of the desk space. The office world contains infinite vitality.

# LESSIS MORE MORE IS LESS

Just a little bit, unlock the new

experience. With good wire management,-Max12 can easily hide the cables and manage the maintenance.