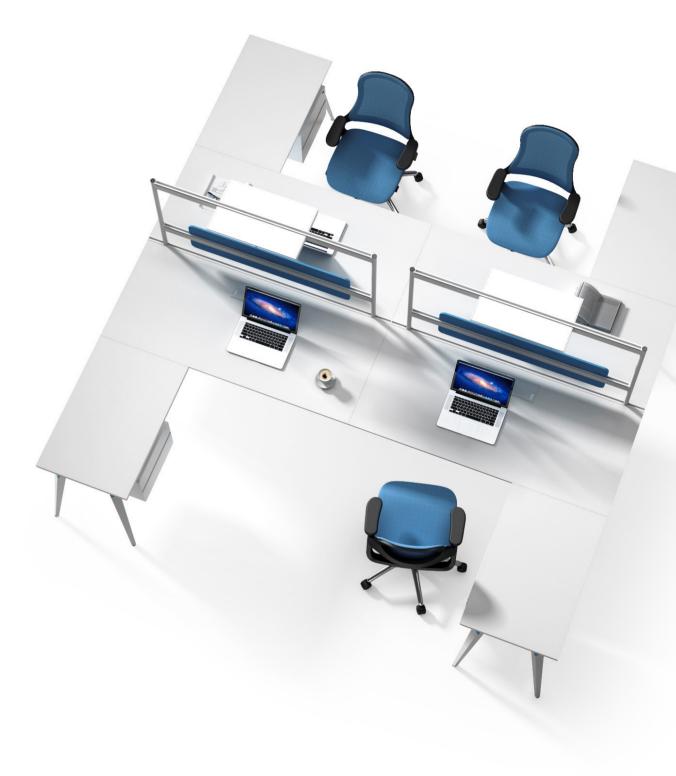

#### WORKSTATION

With diverse combination,Max12 can fit for different office space.It can build an eco office system to meet people's physical,cognitive and psychological needs at different levels according to needs of different office environment.

#### WORKSTATION

Fancy collocation available everywhere. Workstation and different storages can combine together flexibly.Changeable combination can fit for different office space planning.

Release the space not only on desk top. With multiple storage ways, Max12 can take full use of the desk space. The office world contains infinite vitality.

Simple and flexible design, leaving out all the complicated details,make you not restrict your vision and space.

back to back workstation Face-to-face communication make collaboration better than ever.