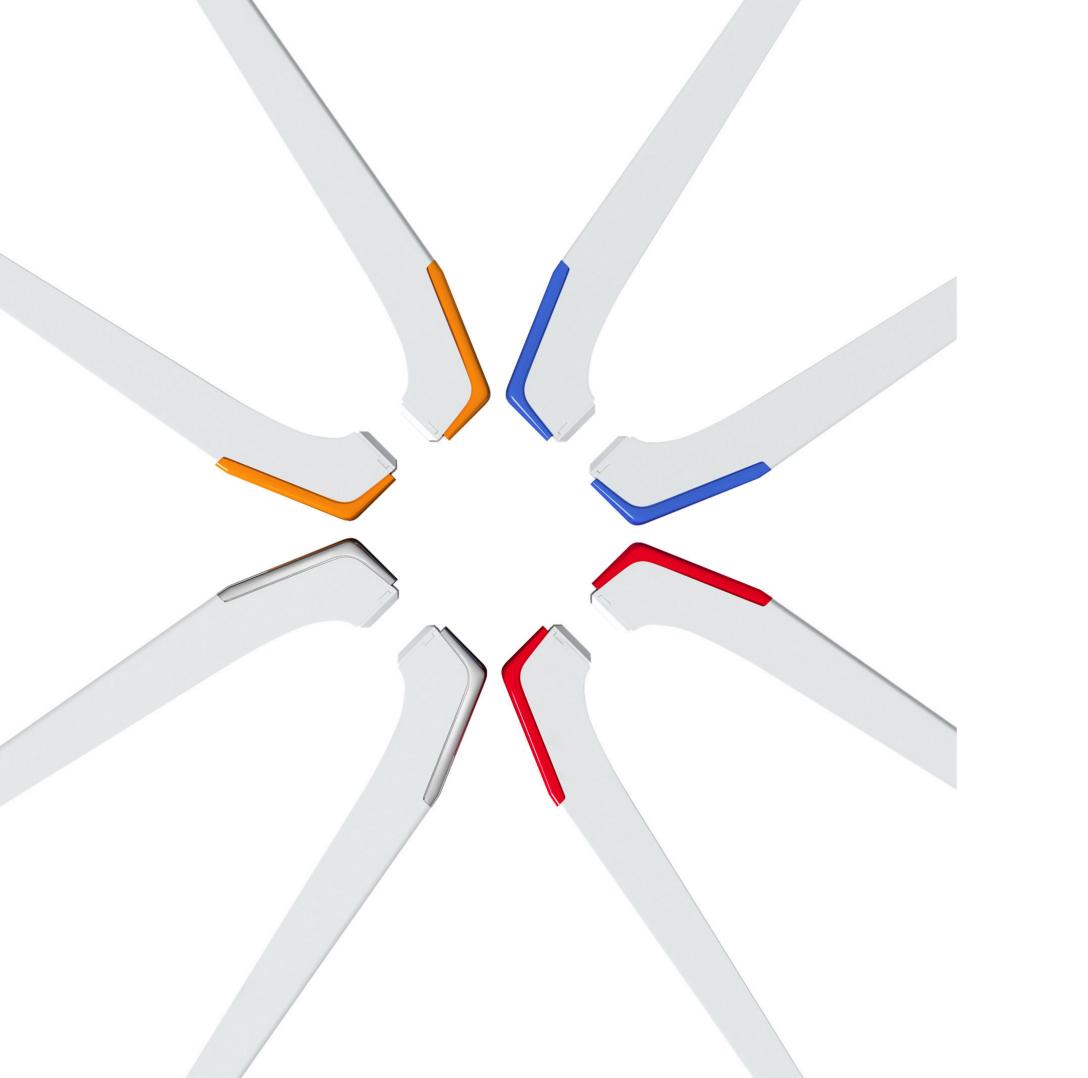

## Colour is thought

In the visible space, colour is the invisible power. Max12 workstation can manage and devide different functional departments with colours. The bright colours can create an active atmosphere and add vitality to the office space.

## 120 degrees workstaiton

Dramatic combination way to imitate honeycomb structure's firm and withstanding characteristics, it shows the stability, spirit and confident of the company. With bright colours, it can meet different needs of space structure.