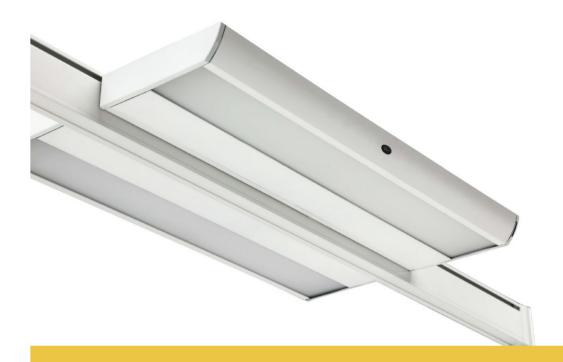

## Have brighter vision

The desk mounted screen with lighting can create a bright and comfortable office environment easily without fear of light changing of the outside world.

Proper spatial isolation not only satisfies enough space for personal work, but also facilitates communication between colleagues and create an efficient and ideal office environment.