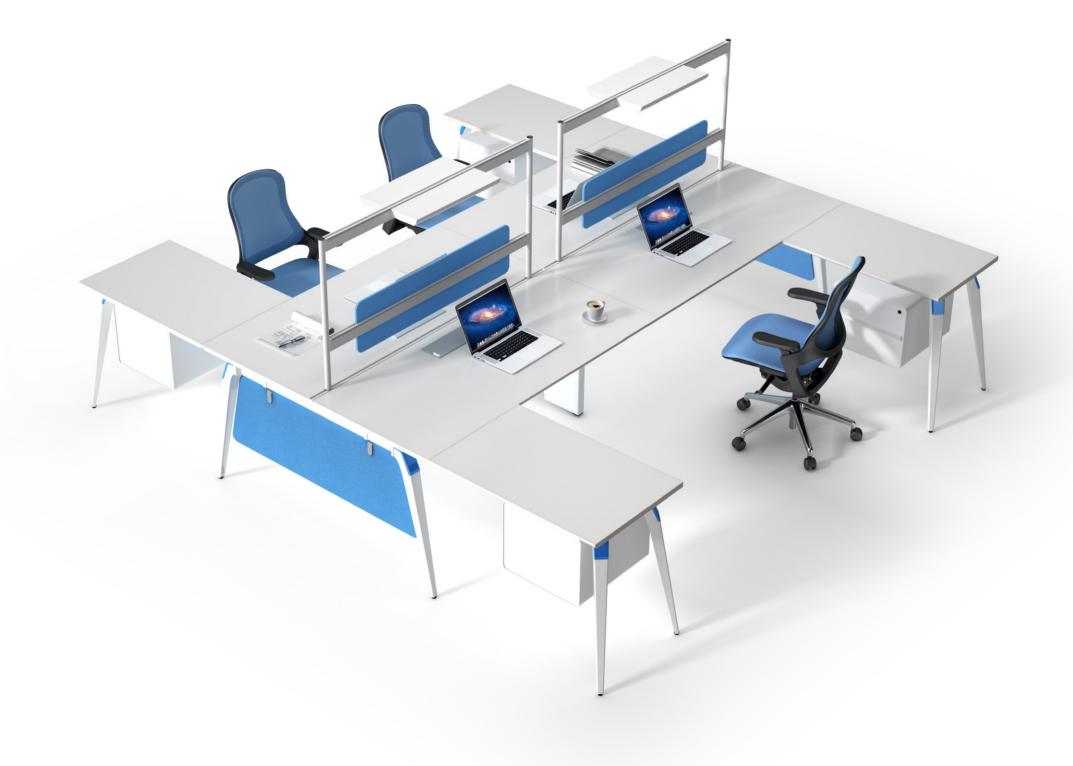

#### WORKSTATION

With diverse combination,Max12 can fit for different office space.It can build an eco office system to meet people's physical,cognitive and psychological needs at different levels according to needs of different office environment.

#### WORKSTATION

Fancy collocation available everywhere. Workstation and different storages can combine together flexibly.Changeable combination can fit for different office space planning.

Release the space not only on desk top. With multiple storage ways, Max12 can take full use of the desk space. The office world contains infinite vitality.

Simple and flexible design, leaving out all the complicated details,make you not restrict your vision and space.

back to back workstation Face-to-face communication make collaboration better than ever.