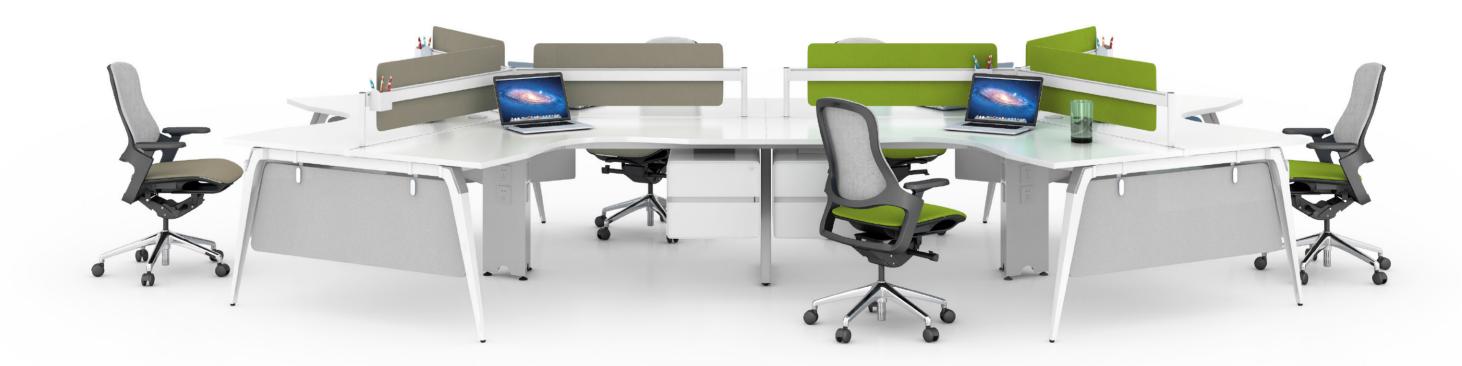

## 120 degrees workstaiton

Dramatic combination way to imitate honeycomb structure's firm and withstanding characteristics, it shows the stability, spirit and confident of the company. With bright colours, it can meet different needs of space structure.