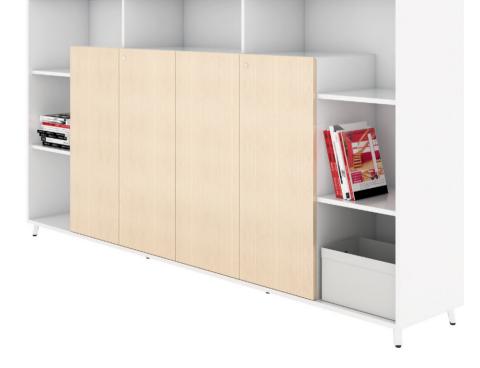

#### WORKSTATION

Fancy collocation available everywhere. Workstation and different storages can combine together flexibly.Changeable combination can fit for different office space planning.

Release the space not only on desk top. With multiple storage ways, Max12 can take full use of the desk space. The office world contains infinite vitality.

Simple and flexible design, leaving out all the complicated details,make you not restrict your vision and space.

back to back workstation Face-to-face communication make collaboration better than ever.