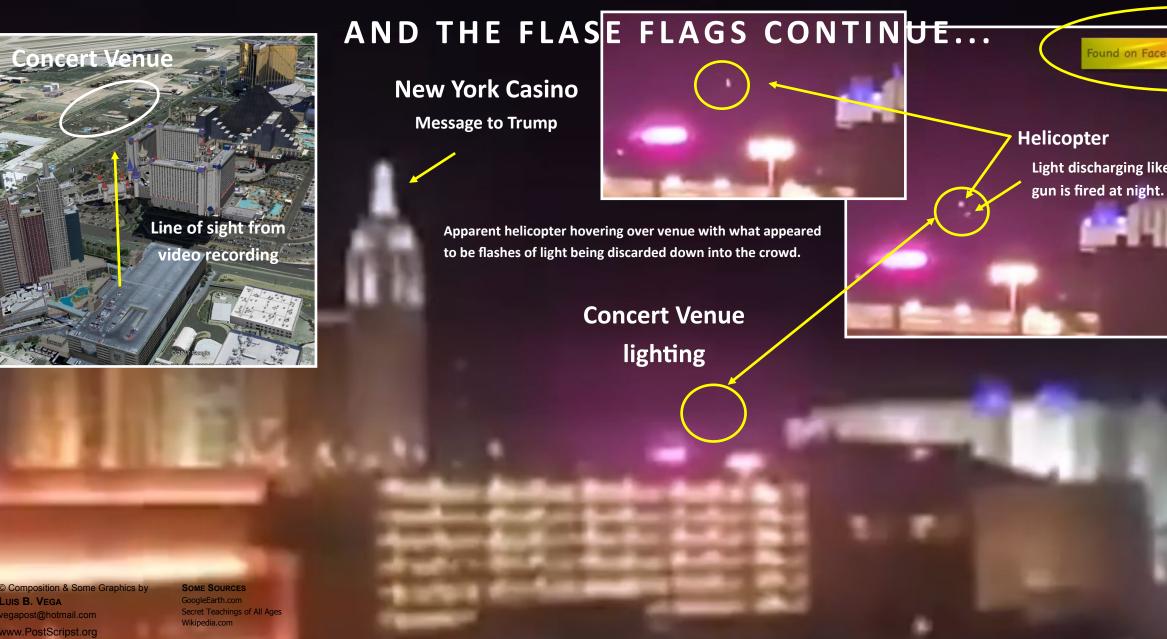

FOR ILLUSTRATION PURPOSES ONLY

ound on Facebook by Mika Rasila

Light discharging like when a machine