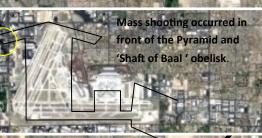

## Contest C. S. State

art is to depict the city grid and apparent ley lines of Las Vegas that seems to be parterned after the *Great Pyramid of Giza*. In the wake of the greatest mass shooting yet perpetrated by the CIA Luciferian-run agency and their affiliates like the *Synagogue of* sthat the mass murder of innocence was targeted most conveniently against supposed "Trump Supporters", gun-owners, and above all Evangelical Christians. The evil Globalist quest to disarm the populace of the USA is the prime directive of the Luciferian difference of the USA is the prime directive of the Luciferian difference of the USA is the prime directive of the Luciferian difference of the USA is the prime directive of the Luciferian difference of the USA is the prime directive of the Luciferian difference of the USA is the prime directive of the Luciferian difference of the USA is the prime directive of the Luciferian difference of the other world capitals as the USA is one of basically only 3 other nations left that allows for its citizens to bear arms. The surrounding environ and symbology is key and critical to the success of government *False Flags*. It is rather interesting that when in Las Vegas on October 1, 2017 took place in front of the *Luxor Pyramid*. This amazing structure attempts to replicate the *Great Pyramid* of *Giza* in Egypt, one of the surviving ancient 7 *Wonders of the World*. In front of the Pyramid is also a replica of an O The purpose of this ch Masons, etc., it appo r in Washington DC a shooting occur

The Obelisk is basically a multipurpose adornment that serves as a 'beacon' or antenna that channels the energies of the various Earth ley-lines. It also serves as an esoteric depiction of a male's phallus which in this Luciferian case, is attributed to the 'Shaft of Baal' or Osiris. That being the case, a study of the site and Las Vegas city grid is presented to suggest that the entire layout of Las Vegas was and is designed after the *Great Pyramid* itself. The entire grid of Las Vegas are set to near perfect squares or 'blocks'. Such delineation serves to have the pure allusion of the building blocks that compose the