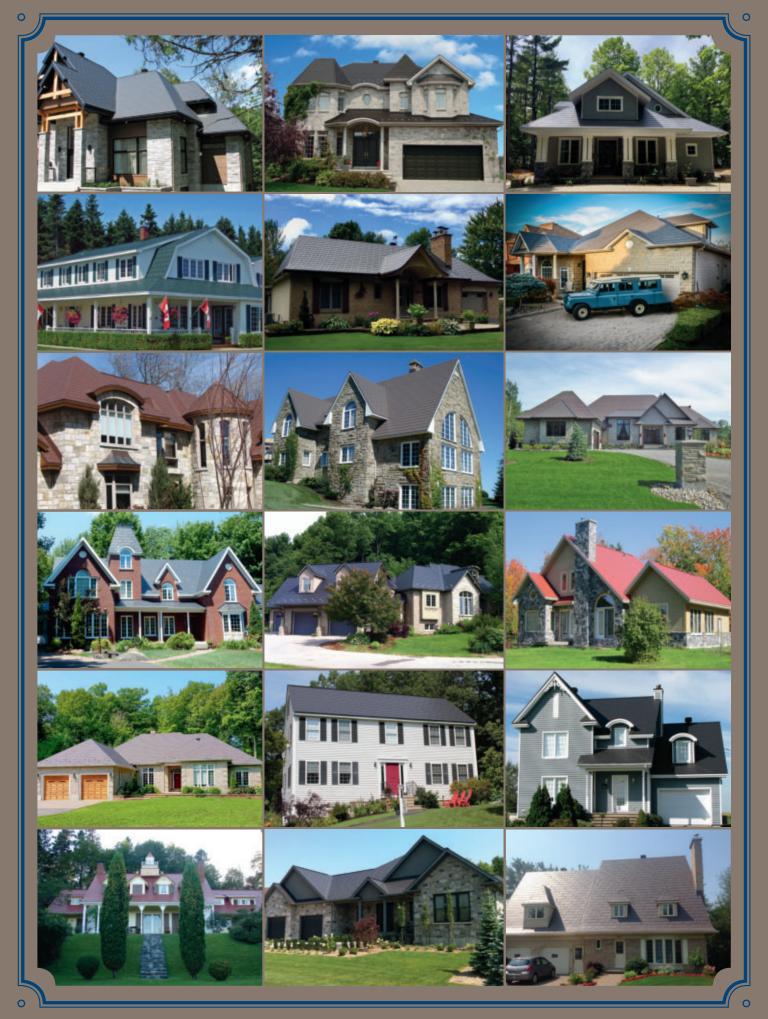

wakefield bridge steel shingles are manufactured with a stucco-embossed finish for greater strength and a distinguished look. Available in a selection of attractive colors to perfectly match today's popular residential construction cladding materials, they will increase the value of your home and improve its exterior appearance.