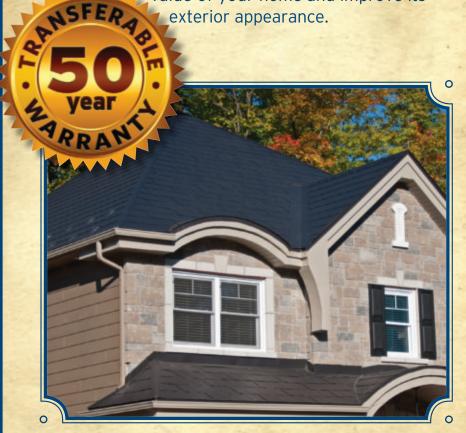

Environment-friendly.
This product is entirely recyclable.

Simply Enjoy Life!

ARRAN

wakefield bridge steel shingles are designed as an alternative to common asphalt shingles, but with the toughness and long-lasting qualities of high-strength steel roofing panels. With our limited 50-year warranty, these steel shingles may very well be the last roof you install on your house for as long as you live.

wakefield bridge steel shingles are manufactured with a stucco-embossed finish for greater strength and a distinguished look. Available in a selection of attractive colors to perfectly match today's popular residential construction cladding materials, they will increase the value of your home and improve its exterior appearance.

Ask your dealer about **WAKEFIELD BRIDGE** long-life steel shingles and our transferable 50-year limited warranty.

From now on, simply enjoy life!

Integrated Fastening Strip

- FLUROPON L/S SR, PREMIUM FLUOROPOLYMER COATING WITH 70% KYNAR® RESIN AND SOLAR REFLECTIVE PIGMENTS
- DYNAPRIME POLYESTER CORROSION RESISTANT PRIMER
- BONDERITE 1402W, CHROMATE CHEMICAL PRE-TREATMENT TO ENHANCE PAINT ADHESION AND CORROSION RESISTANCE
- GALVALUME, ZINC/ALUMINUM COATING
- CORROSION RESISTANT BACKER