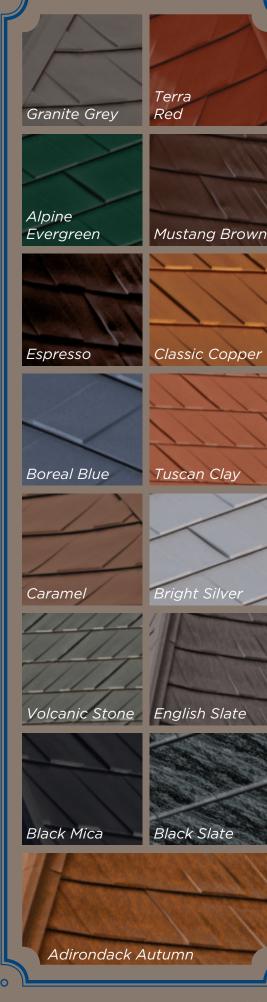

wakefield bridge steel shingles are manufactured with a stucco-embossed finish for greater strength and a distinguished look. Available in a selection of attractive colors to perfectly match today's popular residential construction cladding materials, they will increase the value of your home and improve its exterior appearance.