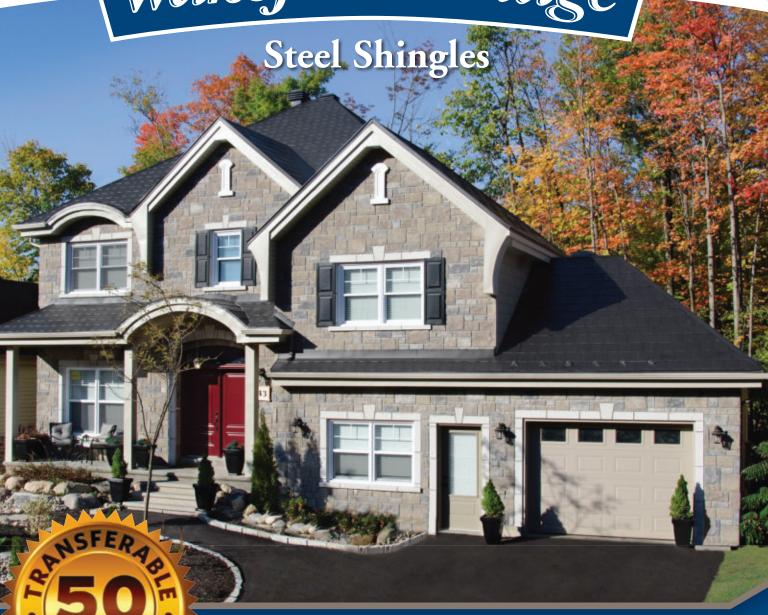

Environment-friendly.
This product is entirely recyclable.

Simply Enjoy Life!

ARRAN

wakefield bridge steel shingles are designed as an alternative to common asphalt shingles, but with the toughness and long-lasting qualities of high-strength steel roofing panels. With our limited 50-year warranty, these steel shingles may very well be the last roof you install on your house for as long as you live.

wakefield bridge steel shingles are manufactured with a stucco-embossed finish for greater strength and a distinguished look. Available in a selection of attractive colors to perfectly match today's popular residential construction cladding materials, they will increase the value of your home and improve its exterior appearance.