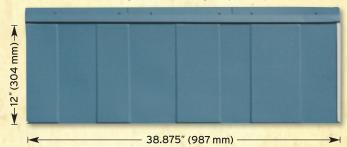

29 GAUGE COLD ROLLED STEEL CORE
STUCCO EMBOSSED TEXTURE

PVDF PRE-PAINTED GALVALUME (AZ 55) STEEL SYSTEM WITH KYNAR 500® RESIN

ASTM-A792 SS GRADE "33" GAUGE: 29 (.017" THICK)

TAS125-meets HVHZ Miami-Dade Wind uplift resistance requirements / TAS100-meets HVHZ Miami-Dade Wind driven rain requirements 177 km/h wind speed (110 mph)