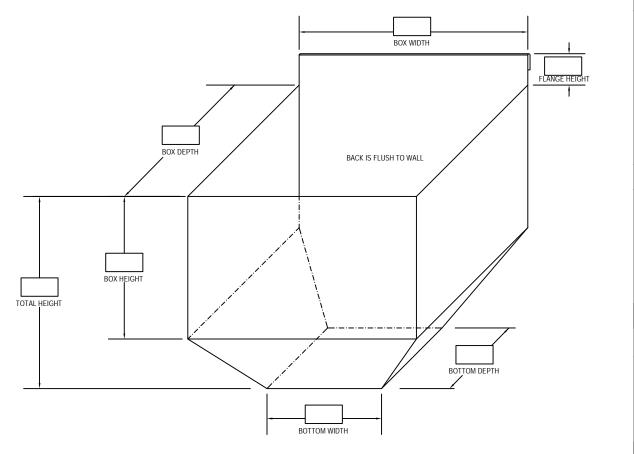

## COLLECTION BOX



# Architectural Products

| ): |
|----|
|    |

| □ 24 | GΑ | Steel |
|------|----|-------|
|------|----|-------|

□ .040 Aluminum

|   | 22 GA Steel  |
|---|--------------|
| П | 032 Aluminum |

□ .050 Aluminum □ .063 Aluminum

Color: Finish:

Quantities:

QUANTITY

### **UNIT Fabrication Requirements:**

| │ □ Pop Rivet & Seale    |   |   |      |    |       |       |
|--------------------------|---|---|------|----|-------|-------|
| I I I POD RIVAT X. SASIA | 1 | Δ | Spal | Ω. | Rivot | □ Pon |

☐ Welded (see note)\*

#### Installation:

- 1) Use roofing manufacturers flange width for roof side to allow proper flashing.
- 2) Welded units recommended.
- 3) Welded units are post painted finish.

Sheet of .

DWG# 770-003

#### Notes:

- 1) \*Accessory Welding is only available in 050 alu