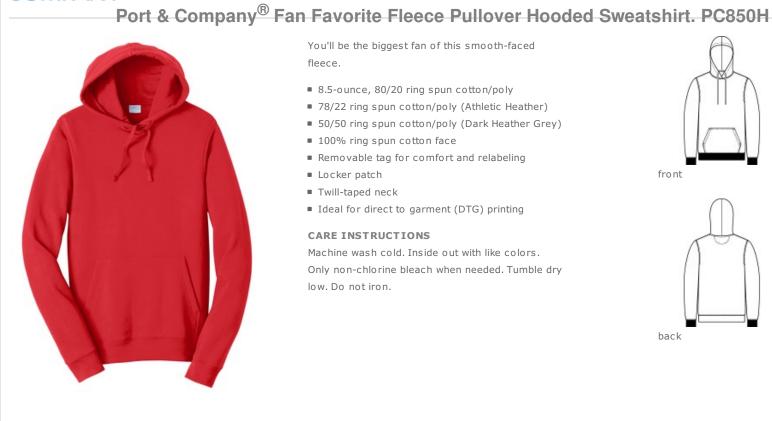

## PORT & COMPANY

You'll be the biggest fan of this smooth-faced fleece.

- 8.5-ounce, 80/20 ring spun cotton/poly
- 78/22 ring spun cotton/poly (Athletic Heather)
- 50/50 ring spun cotton/poly (Dark Heather Grey)
- 100% ring spun cotton face
- Removable tag for comfort and relabeling
- Locker patch
- Twill-taped neck
- Ideal for direct to garment (DTG) printing

### CARE INSTRUCTIONS

Machine wash cold. Inside out with like colors. Only non-chlorine bleach when needed. Tumble dry low. Do not iron.