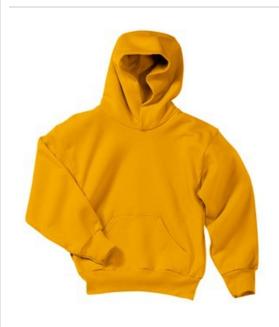

## Youth Core Fleece Pullover Hooded Sweatshirt, PC90YH

Cozy sweats in our core weight.

- 7.8-ounce, 50/50 cotton/poly fleece
- Air jet yarn for a soft, pill-resistant finish
- No drawcord at hood

Due to the nature of 50/50 cotton/polyester neon fabrics, special care must be taken throughout the printing process.