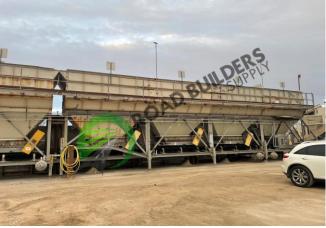

## **ID: PCF017**

- 8 total portable cold feed bins
- Bins 1-6 Barber Greene (Portable), Bins 7-8 Unknown (Stationary)
- Bins 1-4 are together with 5<sup>th</sup> wheel plate and 2 axles
- Bins 5-6 are together with a 5<sup>th</sup> wheel plate and 1 acle
- Bins 7-8 are freestanding bins
- All bins are 14' x 8' x 9'
- 3hp Drive package
- 26" x 8' feeder size
- 36" x 120' collecting conveyor (does not include belt)