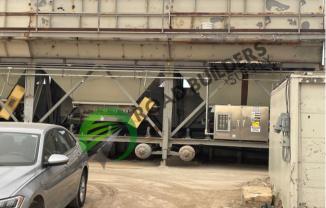

## **ID: PCF017**

- 8 total portable cold feed bins
- Bins 1-6 Barber Greene (Portable), Bins 7-8 Unknown (Stationary)
- Bins 1-4 are together with 5<sup>th</sup> wheel plate and 2 axles
- Bins 5-6 are together with a 5<sup>th</sup> wheel plate and 1 acle
- Bins 7-8 are freestanding bins
- All bins are 14' x 8' x 9'
- 3hp Drive package
- 26" x 8' feeder size
- 36" x 120' collecting conveyor (does not include belt)