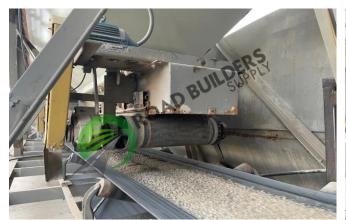

## **ID: PCF017**

- 8 total portable cold feed bins
- Bins 1-6 Barber Greene (Portable), Bins 7-8 Unknown (Stationary)
- Bins 1-4 are together with 5<sup>th</sup> wheel plate and 2 axles
- Bins 5-6 are together with a 5<sup>th</sup> wheel plate and 1 acle
- Bins 7-8 are freestanding bins
- All bins are 14' x 8' x 9'
- 3hp Drive package
- 26" x 8' feeder size
- 36" x 120' collecting conveyor (does not include belt)