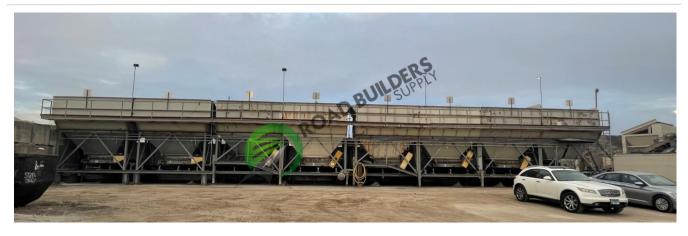

## **ID: PCF017**

- 8 total portable cold feed bins
- Bins 1-6 Barber Greene (Portable), Bins 7-8 Unknown (Stationary)
- Bins 1-4 are together with 5<sup>th</sup> wheel plate and 2 axles
- Bins 5-6 are together with a 5<sup>th</sup> wheel plate and 1 acle
- Bins 7-8 are freestanding bins
- All bins are 14' x 8' x 9'
- 3hp Drive package
- 26" x 8' feeder size
- 36" x 120' collecting conveyor (does not include belt)