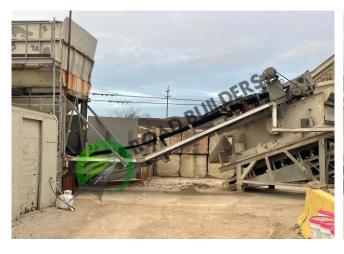

## **ID: PCF017**

- 8 total portable cold feed bins
- Bins 1-6 Barber Greene (Portable), Bins 7-8 Unknown (Stationary)
- Bins 1-4 are together with 5<sup>th</sup> wheel plate and 2 axles
- Bins 5-6 are together with a 5<sup>th</sup> wheel plate and 1 acle
- Bins 7-8 are freestanding bins
- All bins are 14' x 8' x 9'
- 3hp Drive package
- 26" x 8' feeder size
- 36" x 120' collecting conveyor (does not include belt)