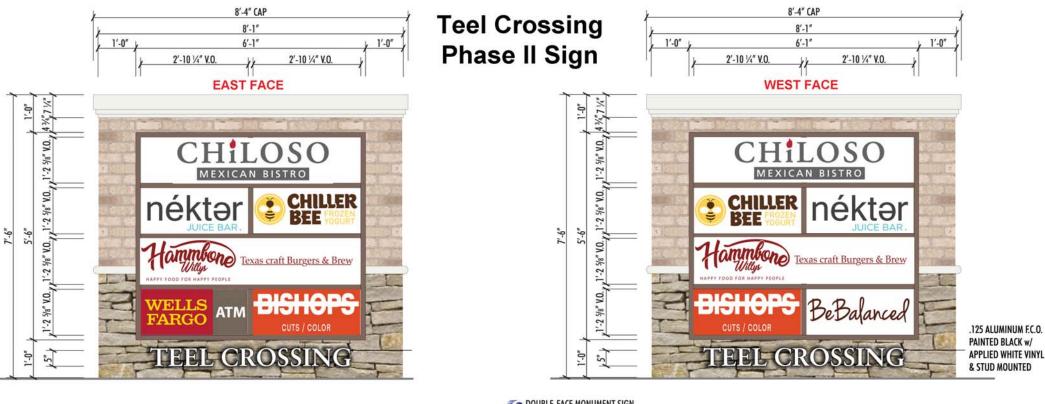

TEEL PWY, FRISCO, TX



#### See the VIDEO





Phase II: 12,750 sf retail / restaurant

Phase I: 20,020 sf retail / restaurant

<u>Coming soon:</u> Phase III: 1<sup>st</sup> Floor 18,704 sf retail / restaurant

Completed:

2<sup>nd</sup> Floor 14,244 sf office / retail

Contact: Vaughn Miller 214-390-3444 vaughn@vcmdevelopment.com

# DEVELOPMENT

25 Highland Park Village Suite 100 Dallas, TX 75205 www.VCMRE.com





# TEEL CROSSING - MAIN ST & TEEL PKWY

### PHASE I & II



# TEEL CROSSING - MAIN ST& TEEL PKWY

#### PHASE I & II



# **TEEL CROSSING - MAIN ST & TEEL PKWY**

#### PHASE I & II





# FISHER TEEL CROSSING ELEMENTARY PHASE III COBB







MIDDLE

SCHOOL







Block A, Lot 4









#### PHASE I





# TEEL CROSSING PHASE I MONUMENT SIGN



DOUBLE-FACE MONUMENT SIGN N.T.S.







3288 Main St, Frisco, Texas, 75033 Rings: 1, 2, 3 mile radii Prepared by Esri

Latitude: 33.15325

Longitude: -96.86177

|                               |           | LO        | ngitude: Joioor// |
|-------------------------------|-----------|-----------|-------------------|
|                               | 1 mile    | 2 miles   | 3 miles           |
| Census 2010 Summary           |           |           |                   |
| Population                    | 10,360    | 25,973    | 65,152            |
| Households                    | 3,149     | 7,827     | 20,749            |
| Families                      | 2,824     | 6,961     | 17,261            |
| Average Household Size        | 3.28      | 3.30      | 3.13              |
| Owner Occupied Housing Units  | 2,939     | 7,1