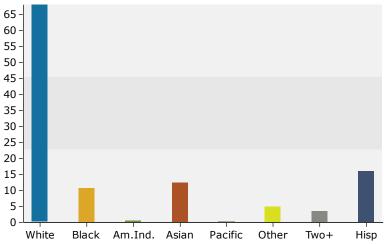

3288 Main St, Frisco, Texas, 75033 Rings: 1, 2, 3 mile radii Prepared by Esri

Latitude: 33.15325 Longitude: -96.86177

|                            |        |         |         |         | Longitude: 50.00177 |         |  |
|----------------------------|--------|---------|---------|---------|---------------------|---------|--|
|                            | 1 mile |         | 2 miles |         | 3 miles             |         |  |
| 2010 Race and Ethnicity    | Number | Percent | Number  | Percent | Number              | Percent |  |
| White Alone                | 8,572  | 82.7%   | 21,002  | 80.9%   | 49,465              | 75.9%   |  |
| Black Alone                | 559    | 5.4%    | 1,664   | 6.4%    | 5,500               | 8.4%    |  |
| American Indian Alone      | 38     | 0.4%    | 94      | 0.4%    | 339                 | 0.5%    |  |
| Asian Alone                | 760    | 7.3%    | 2,108   | 8.1%    | 4,852               | 7.4%    |  |
| Pacific Islander Alone     | 5      | 0.0%    | 7       | 0.0%    | 27                  | 0.0%    |  |
| Some Other Race Alone      | 126    | 1.2%    | 353     | 1.4%    | 2,963               | 4.5%    |  |
| Two or More Races          | 301    | 2.9%    | 744     | 2.9%    | 2,006               | 3.1%    |  |
| Hispanic Origin (Any Race) | 846    | 8.2%    | 2,211   | 8.5%    | 9,226               | 14.2%   |  |
|                            |        |         |         |         |                     |         |  |
| 2019 Race and Ethnicity    | Number | Percent | Number  | Percent | Number              | Percent |  |
| White Alone                | 11,597 | 72.5%   | 33,442  | 71.1%   | 73,227              | 67.9%   |  |
| Black Alone                | 1,157  | 7.2%    | 4,230   | 9.0%    | 11,673              | 10.8%   |  |
| American Indian Alone      | 44     | 0.3%    | 138     | 0.3%    | 492                 | 0.5%    |  |
| Asian Alone                | 2,491  | 15.6%   | 6,766   | 14.4%   | 13,279              | 12.3%   |  |
| Pacific Islander Alone     | 6      | 0.0%    | 12      | 0.0%    | 56                  | 0.1%    |  |
| Some Other Race Alone      | 206    | 1.3%    | 926     | 2.0%    | 5,382               | 5.0%    |  |
| Two or More Races          | 496    | 3.1%    | 1,511   | 3.2%    | 3,807               | 3.5%    |  |
| Hispanic Origin (Any Race) | 1,373  | 8.6%    | 4,871   | 10.4%   | 17,162              | 15.9%   |  |
|                            |        |         |         |         |                     |         |  |
| 2024 Race and Ethnicity    | Number | Percent | Number  | Percent | Number              | Percent |  |
| White Alone                | 12,559 | 68.1%   | 38,155  | 66.9%   | 82,628              | 63.9%   |  |
| Black Alone                | 1,618  | 8.8%    | 6,295   | 11.0%   | 16,557              | 12.8%   |  |
| American Indian Alone      | 48     | 0.3%    | 153     | 0.3%    | 557                 | 0.4%    |  |
| Asian Alone                | 3,354  | 18.2%   | 9,283   | 16.3%   | 17,933              | 13.9%   |  |
| Pacific Islander Alone     | 6      | 0.0%    | 13      | 0.0%    | 68                  | 0.1%    |  |
| Some Other Race Alone      | 254    | 1.4%    | 1,233   | 2.2%    | 6,827               | 5.3%    |  |
| Two or More Races          | 594    | 3.2%    | 1,884   | 3.3%    | 4,742               | 3.7%    |  |
| Hispanic Origin (Any Race) | 1,693  | 9.2%    | 6,525   | 11.4%   | 22,082              | 17.1%   |  |
|                            |        |         |         |         |                     |         |  |

#### 2019 Population by Race

3288 Main St, Frisco, Texas, 75033 Rings: 1, 2, 3 mile radii

Longitude: -96.86177

2 miles

Percent

2019 Household Income