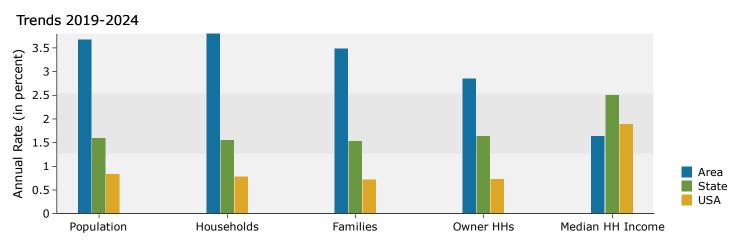

# TEEL CROSSING PHASE I MONUMENT SIGN

DOUBLE-FACE MONUMENT SIGN N.T.S.

3288 Main St, Frisco, Texas, 75033 Rings: 1, 2, 3 mile radii Prepared by Esri

Latitude: 33.15325

Longitude: -96.86177

|                               |           | LO        | ngitude: Joioor// |
|-------------------------------|-----------|-----------|-------------------|
|                               | 1 mile    | 2 miles   | 3 miles           |
| Census 2010 Summary           |           |           |                   |
| Population                    | 10,360    | 25,973    | 65,152            |
| Households                    | 3,149     | 7,827     | 20,749            |
| Families                      | 2,824     | 6,961     | 17,261            |
| Average Household Size        | 3.28      | 3.30      | 3.13              |
| Owner Occupied Housing Units  | 2,939     | 7,196     | 17,367            |
| Renter Occupied Housing Units | 210       | 631       | 3,382             |
| Median Age                    | 34.0      | 33.4      | 33.1              |
| 2019 Summary                  |           |           |                   |
| Population                    | 15,997    | 47,025    | 107,915           |
| Households                    | 4,727     | 14,097    | 33,982            |
| Families                      | 4,228     | 12,307    | 27,741            |
| Average Household Size        | 3.38      | 3.32      | 3.17              |
| Owner Occupied Housing Units  | 3,834     | 11,339    | 26,528            |
| Renter Occupied Housing Units | 892       | 2,757     | 7,454             |
| Median Age                    | 34.2      | 33.6      | 33.7              |
| Median Household Income       | \$157,695 | \$152,790 | \$128,567         |
| Average Household Income      | \$185,446 | \$181,282 | \$155,945         |
| 2024 Summary                  |           |           |                   |
| Population                    | 18,433    | 57,016    | 129,312           |
| Households                    | 5,413     | 17,396    | 40,945            |
| Families                      | 4,831     | 14,839    | 32,935            |
| Average Household Size        | 3.40      | 3.27      | 3.15              |
| Owner Occupied Housing Units  | 4,068     | 12,927    | 30,545            |
| Renter Occupied Housing Units | 1,345     | 4,469     | 10,400            |
| Median Age                    | 33.4      | 33.1      | 33.1              |
| Median Household Income       | \$166,428 | \$159,713 | \$139,469         |
| Average Household Income      | \$203,059 | \$195,581 | \$170,483         |
| Trends: 2019-2024 Annual Rate |           |           |                   |
| Population                    | 2.88%     | 3.93%     | 3.68%             |
| Households                    | 2.75%     | 4.30%     | 3.80%             |
| Families                      | 2.70%     | 3.81%     | 3.49%             |
| Owner Households              | 1.19%     | 2.66%     | 2.86%             |
| Median Household Income       | 1.08%     | 0.89%     | 1.64%             |