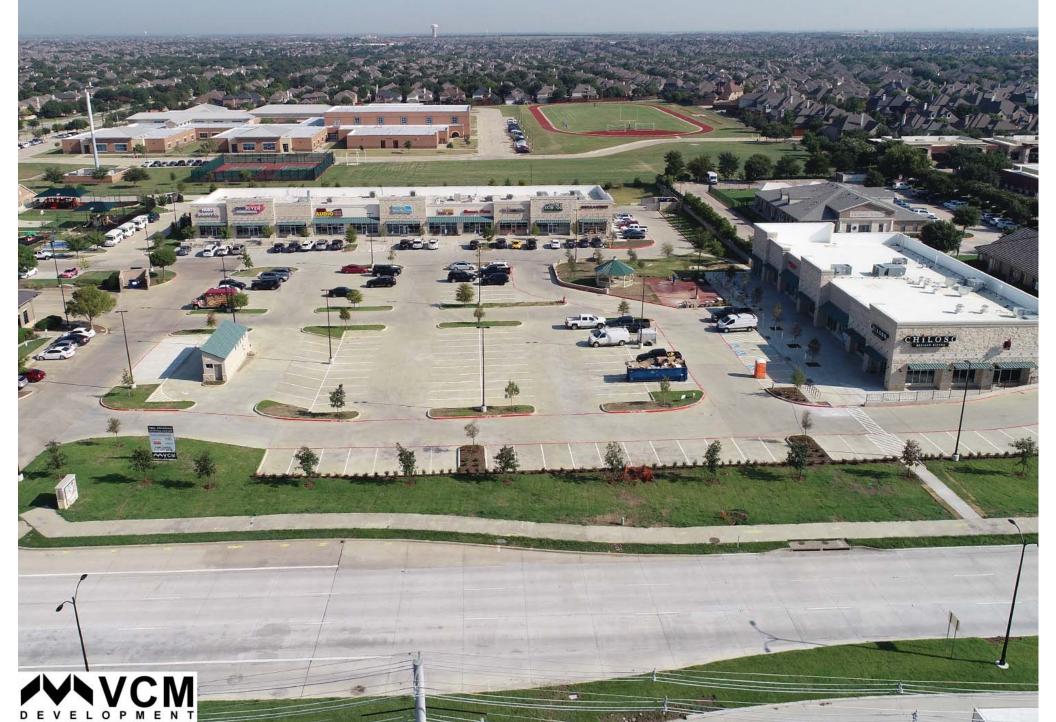

FOR LEASE - TEEL CROSSING - NEC & NWC MAIN ST & TEEL PWY, FRISCO, TX



#### See the VIDEO





Phase II: 12,750 sf retail / restaurant

Phase I: 20,020 sf retail / restaurant

<u>Coming soon:</u> Phase III: 1<sup>st</sup> Floor 18,704 sf retail / restaurant

Completed:

2<sup>nd</sup> Floor 14,244 sf office / retail

Contact: Vaughn Miller 214-390-3444 vaughn@vcmdevelopment.com

# DEVELOPMENT

25 Highland Park Village Suite 100 Dallas, TX 75205 www.VCMRE.com





# TEEL CROSSING - MAIN ST & TEEL PKWY

### PHASE I & II



# TEEL CROSSING - MAIN ST& TEEL PKWY

#### PHASE I & II



# **TEEL CROSSING - MAIN ST & TEEL PKWY**

#### PHASE I & II





# FISHER TEEL CROSSING ELEMENTARY PHASE III COBB







MIDDLE

SCHOOL







Block A, Lot 4









#### PHASE I





# TEEL CROSSING PHASE I MONUMENT SIGN



DOUBLE-FACE MONUMENT SIGN N.T.S.







3288 Main St, Frisco, Texas, 75033 Rings: 1, 2, 3 mile radii Prepared by Esri

Latitude: 33.15325

Longitude: -96.86177

|                               |           | LO        | ngitude: Joioor// |
|-------------------------------|-----------|-----------|-------------------|
|                               | 1 mile    | 2 miles   | 3 miles           |
| Census 2010 Summary           |           |           |                   |
| Population                    | 10,360    | 25,973    | 65,152            |
| Households