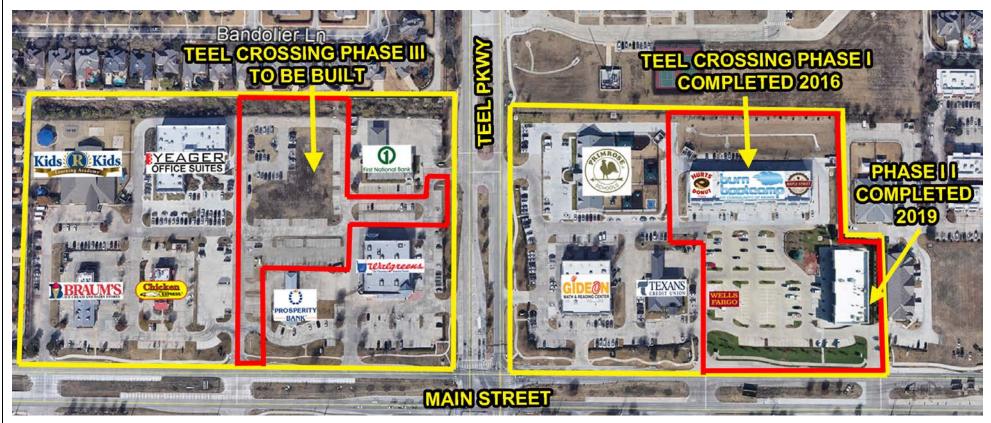

# TEEL CROSSING - MAIN ST & TEEL PKWY

### PHASE I & II

# TEEL CROSSING - MAIN ST& TEEL PKWY

#### PHASE I & II

# **TEEL CROSSING - MAIN ST & TEEL PKWY**

# FISHER TEEL CROSSING ELEMENTARY PHASE III COBB

MIDDLE

SCHOOL

Block A, Lot 4

#### PHASE I