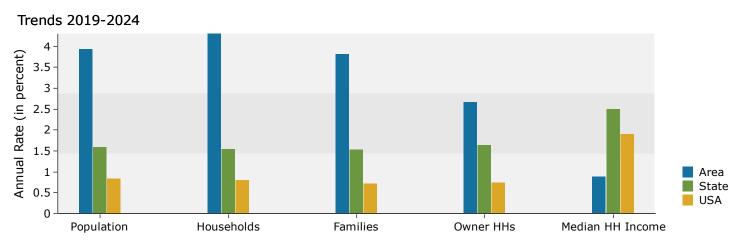

# TEEL CROSSING PHASE I MONUMENT SIGN

DOUBLE-FACE MONUMENT SIGN N.T.S.

3288 Main St, Frisco, Texas, 75033 Rings: 1, 2, 3 mile radii Prepared by Esri

Latitude: 33.15325

Longitude: -96.86177

|                               |           | LO        | ngitude: Joioor// |
|-------------------------------|-----------|-----------|-------------------|
|                               | 1 mile    | 2 miles   | 3 miles           |
| Census 2010 Summary           |           |           |                   |
| Population                    | 10,360    | 25,973    | 65,152            |
| Households                    | 3,149     | 7,827     | 20,749            |
| Families                      | 2,824     | 6,961     | 17,261            |
| Average Household Size        | 3.28      | 3.30      | 3.13              |
| Owner Occupied Housing Units  | 2,939     | 7,196     | 17,367            |
| Renter Occupied Housing Units | 210       | 631       | 3,382             |
| Median Age                    | 34.0      | 33.4      | 33.1              |
| 2019 Summary                  |           |           |                   |
| Population                    | 15,997    | 47,025    | 107,915           |
| Households                    | 4,727     | 14,097    | 33,982            |
| Families                      | 4,228     | 12,307    | 27,741            |
| Average Household Size        | 3.38      | 3.32      | 3.17              |
| Owner Occupied Housing Units  | 3,834     | 11,339    | 26,528            |
| Renter Occupied Housing Units | 892       | 2,757     | 7,454             |
| Median Age                    | 34.2      | 33.6      | 33.7              |
| Median Household Income       | \$157,695 | \$152,790 | \$128,567         |
| Average Household Income      | \$185,446 | \$181,282 | \$155,945         |
| 2024 Summary                  |           |           |                   |
| Population                    | 18,433    | 57,016    | 129,312           |
| Households                    | 5,413     | 17,396    | 40,945            |
| Families                      | 4,831     | 14,839    | 32,935            |
| Average Household Size        | 3.40      | 3.27      | 3.15              |
| Owner Occupied Housing Units  | 4,068     | 12,927    | 30,545            |
| Renter Occupied Housing Units | 1,345     | 4,469     | 10,400            |
| Median Age                    | 33.4      | 33.1      | 33.1              |
| Median Household Income       | \$166,428 | \$159,713 | \$139,469         |
| Average Household Income      | \$203,059 | \$195,581 | \$170,483         |
| Trends: 2019-2024 Annual Rate |           |           |                   |
| Population                    | 2.88%     | 3.93%     | 3.68%             |
| Households                    | 2.75%     | 4.30%     | 3.80%             |
| Families                      | 2.70%     | 3.81%     | 3.49%             |
| Owner Households              | 1.19%     | 2.66%     | 2.86%             |
| Median Household Income       | 1.08%     | 0.89%     | 1.64%             |