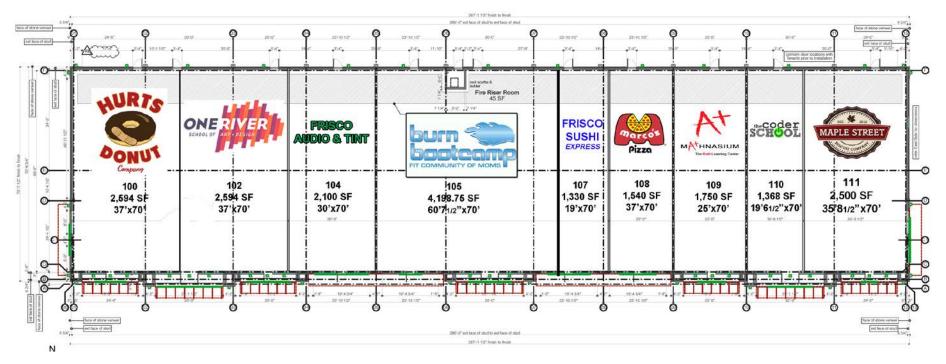

# TEEL CROSSING - MAIN ST & TEEL PKWY

### PHASE I & II

# TEEL CROSSING - MAIN ST& TEEL PKWY

#### PHASE I & II

# **TEEL CROSSING - MAIN ST & TEEL PKWY**