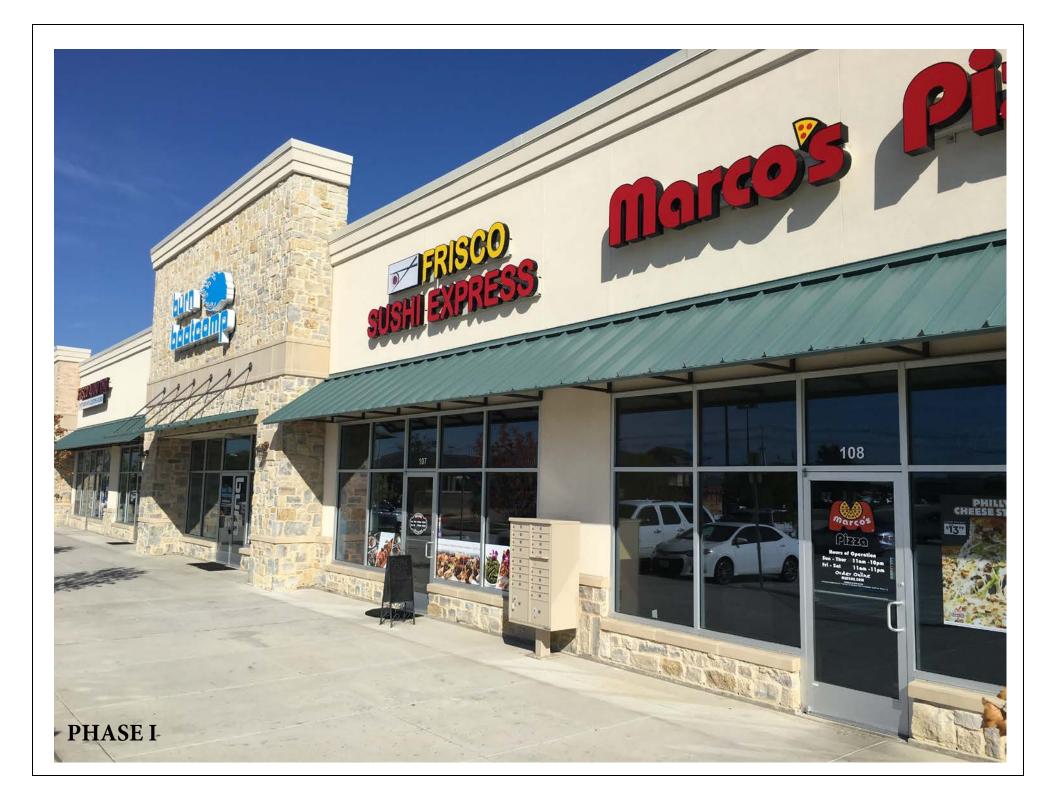

FOR LEASE - TEEL CROSSING - NEC & NWC MAIN ST & TEEL PWY, FRISCO, TX



#### See the VIDEO





Phase II: 12,750 sf retail / restaurant

Phase I: 20,020 sf retail / restaurant

<u>Coming soon:</u> Phase III: 1<sup>st</sup> Floor 18,704 sf retail / restaurant

Completed:

2<sup>nd</sup> Floor 14,244 sf office / retail

Contact: Vaughn Miller 214-390-3444 vaughn@vcmdevelopment.com

# DEVELOPMENT

25 Highland Park Village Suite 100 Dallas, TX 75205 www.VCMRE.com





# TEEL CROSSING - MAIN ST & TEEL PKWY

### PHASE I & II



# TEEL CROSSING - MAIN ST& TEEL PKWY

#### PHASE I & II



# **TEEL CROSSING - MAIN ST & TEEL PKWY**

#### PHASE I & II





# FISHER TEEL CROSSING ELEMENTARY PHASE III COBB







MIDDLE

SCHOOL







Block A, Lot 4









#### PHASE I





# TEEL CROSSING PHASE I MONUMENT SIGN



DOUBLE-FACE MONUMENT SIGN N.T.S.







3288 Main St, Frisco, Texas, 75033 Rings: 1, 2, 3 mile radii Prepared by Esri

Latitude: 33.15325

Longitude: -96.86177

|                               |           | LO        | ngitude: Joioor// |
|-------------------------------|-----------|-----------|-------------------|
|                               | 1 mile    | 2 miles   | 3 miles           |
| Census 2010 Summary           |           |           |                   |
| Population                    | 10,360    | 25,973    | 65,152            |
| Households                    | 3,149     | 7,827     | 20,749            |
| Families                      | 2,824     | 6,961     | 17,261            |
| Average Household Size        | 3.28      | 3.30