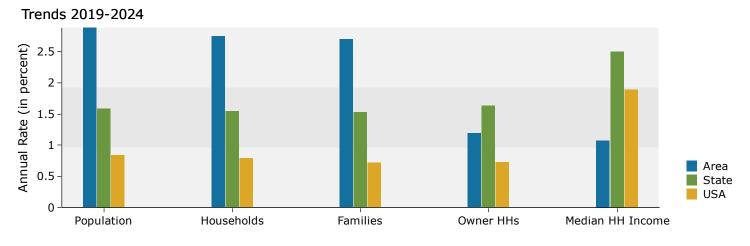

# TEEL CROSSING PHASE I MONUMENT SIGN

DOUBLE-FACE MONUMENT SIGN N.T.S.

3288 Main St, Frisco, Texas, 75033 Rings: 1, 2, 3 mile radii Prepared by Esri

Latitude: 33.15325

Longitude: -96.86177

|                               |           | LO        | ngitude: Joioor// |
|-------------------------------|-----------|-----------|-------------------|
|                               | 1 mile    | 2 miles   | 3 miles           |
| Census 2010 Summary           |           |           |                   |
| Population                    | 10,360    | 25,973    | 65,152            |
| Households                    | 3,149     | 7,827     | 20,749            |
| Families                      | 2,824     | 6,961     | 17,261            |
| Average Household Size        | 3.28      | 3.30      | 3.13              |
| Owner Occupied Housing Units  | 2,939     | 7,196     | 17,367            |
| Renter Occupied Housing Units | 210       | 631       | 3,382             |
| Median Age                    | 34.0      | 33.4      | 33.1              |
| 2019 Summary                  |           |           |                   |
| Population                    | 15,997    | 47,025    | 107,915           |
| Households                    | 4,727     | 14,097    | 33,982            |
| Families                      | 4,228     | 12,307    | 27,741            |
| Average Household Size        | 3.38      | 3.32      | 3.17              |
| Owner Occupied Housing Units  | 3,834     | 11,339    | 26,528            |
| Renter Occupied Housing Units | 892       | 2,757     | 7,454             |
| Median Age                    | 34.2      | 33.6      | 33.7              |
| Median Household Income       | \$157,695 | \$152,790 | \$128,567         |
| Average Household Income      | \$185,446 | \$181,282 | \$155,945         |
| 2024 Summary                  |           |           |                   |
| Population                    | 18,433    | 57,016    | 129,312           |
| Households                    | 5,413     | 17,396    | 40,945            |
| Families                      | 4,831     | 14,839    | 32,935            |
| Average Household Size        | 3.40      | 3.27      | 3.15              |
| Owner Occupied Housing Units  | 4,068     | 12,927    | 30,545            |
| Renter Occupied Housing Units | 1,345     | 4,469     | 10,400            |
| Median Age                    | 33.4      | 33.1      | 33.1              |
| Median Household Income       | \$166,428 | \$159,713 | \$139,469         |
| Average Household Income      | \$203,059 | \$195,581 | \$170,483         |
| Trends: 2019-2024 Annual Rate |           |           |                   |
| Population                    | 2.88%     | 3.93%     | 3.68%             |
| Households                    | 2.75%     | 4.30%     | 3.80%             |
| Families                      | 2.70%     | 3.81%     | 3.49%             |
| Owner Households              | 1.19%     | 2.66%     | 2.86%             |
| Median Household Income       | 1.08%     | 0.89%     | 1.64%             |