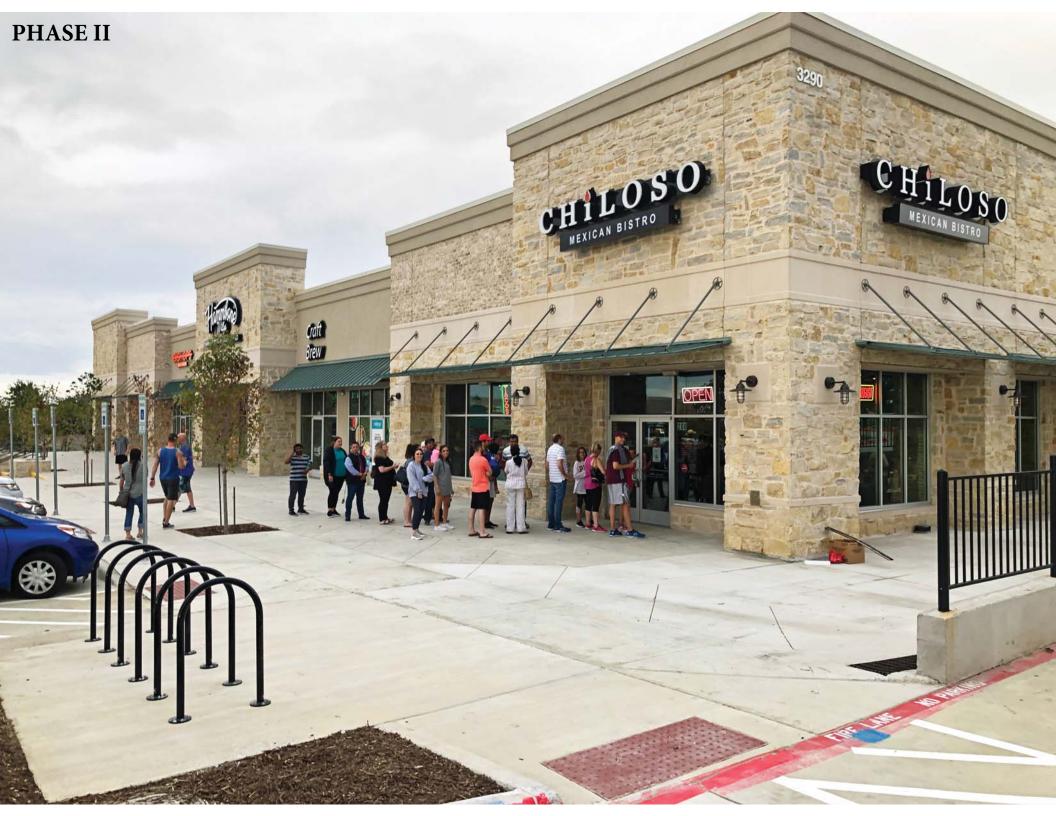

#### See the VIDEO

Phase II: 12,750 sf retail / restaurant

Phase I: 20,020 sf retail / restaurant

<u>Coming soon:</u> Phase III: 1<sup>st</sup> Floor 18,704 sf retail / restaurant

Completed:

2<sup>nd</sup> Floor 14,244 sf office / retail