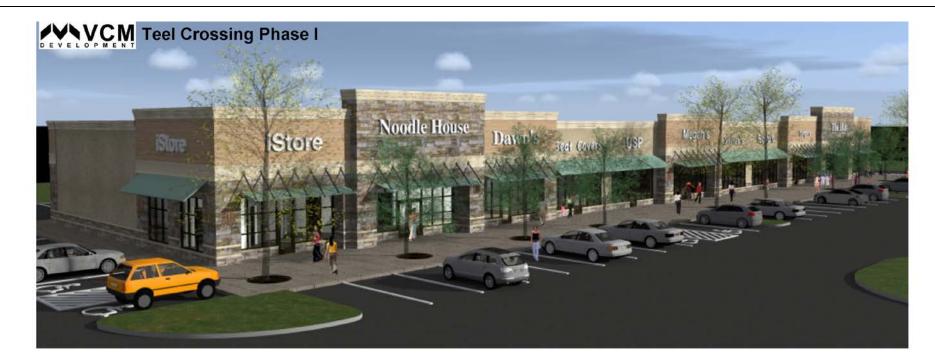

FOR LEASE - TEEL CROSSING - NEC & NWC MAIN ST & TEEL PWY, FRISCO, TX



#### See the VIDEO





Phase II: 12,750 sf retail / restaurant

Phase I: 20,020 sf retail / restaurant

<u>Coming soon:</u> Phase III: 1<sup>st</sup> Floor 18,704 sf retail / restaurant

Completed:

2<sup>nd</sup> Floor 14,244 sf office / retail

Contact: Vaughn Miller 214-390-3444 vaughn@vcmdevelopment.com

# DEVELOPMENT

25 Highland Park Village Suite 100 Dallas, TX 75205 www.VCMRE.com





# TEEL CROSSING - MAIN ST & TEEL PKWY

### PHASE I & II



# TEEL CROSSING - MAIN ST& TEEL PKWY

#### PHASE I & II



# **TEEL CROSSING - MAIN ST & TEEL PKWY**

#### PHASE I & II





# FISHER TEEL CROSSING ELEMENTARY PHASE III COBB







MIDDLE

SCHOOL







Block A, Lot 4









#### PHASE I





# TEEL CROSSING PHASE I MONUMENT SIGN



DOUBLE-FACE MONUMENT SIGN N.T.S.







3288 Main St, Frisco, Texas, 75033 Rings: 1, 2, 3 mile radii Prepared by Esri

Latitude: 33.15325

Longitude: -96.86177

|                               |           | LO        | ngitude: Joioor// |
|-------------------------------|-----------|-----------|-------------------|
|                               | 1 mile    | 2 miles   | 3 miles           |
| Census 2010 Summary           |           |           |                   |
| Population                    | 10,360    | 25,973    | 65,152            |
| Households                    | 3,149     | 7,827     | 20,749            |
| Families                      | 2,824     | 6,961     | 17,261            |
| Average Household Size