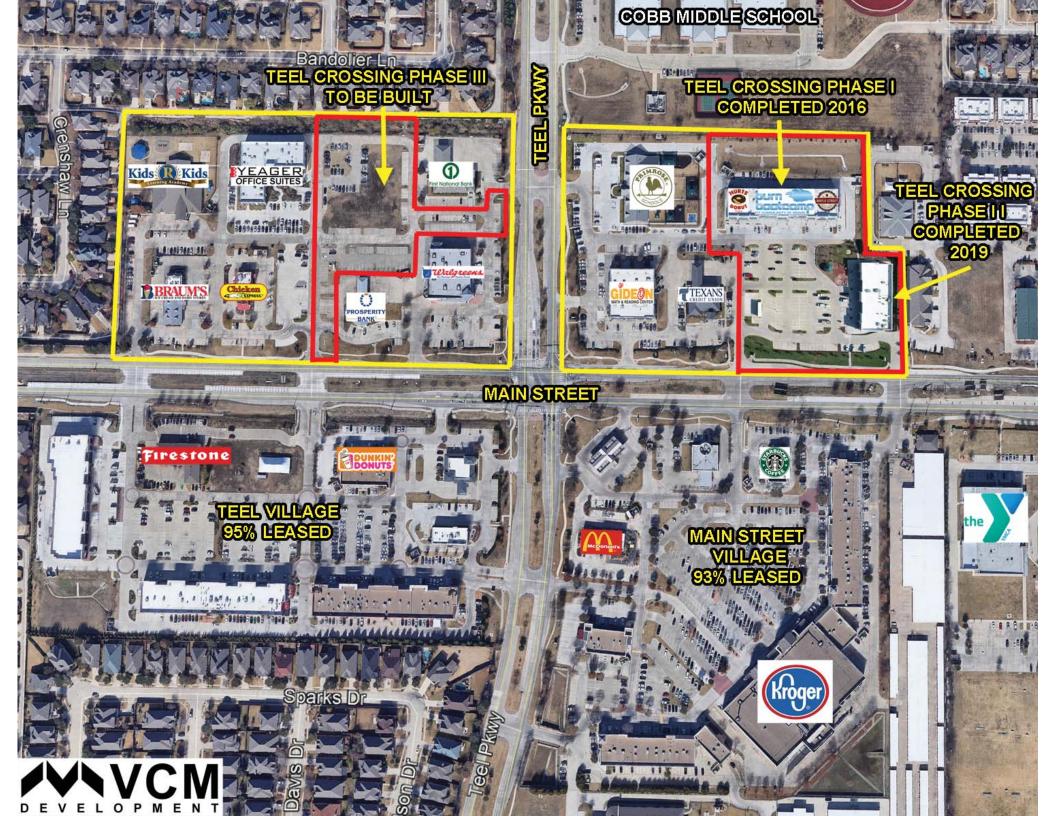

# FISHER TEEL CROSSING ELEMENTARY PHASE III COBB

MIDDLE

SCHOOL

Block A, Lot 4

#### PHASE I