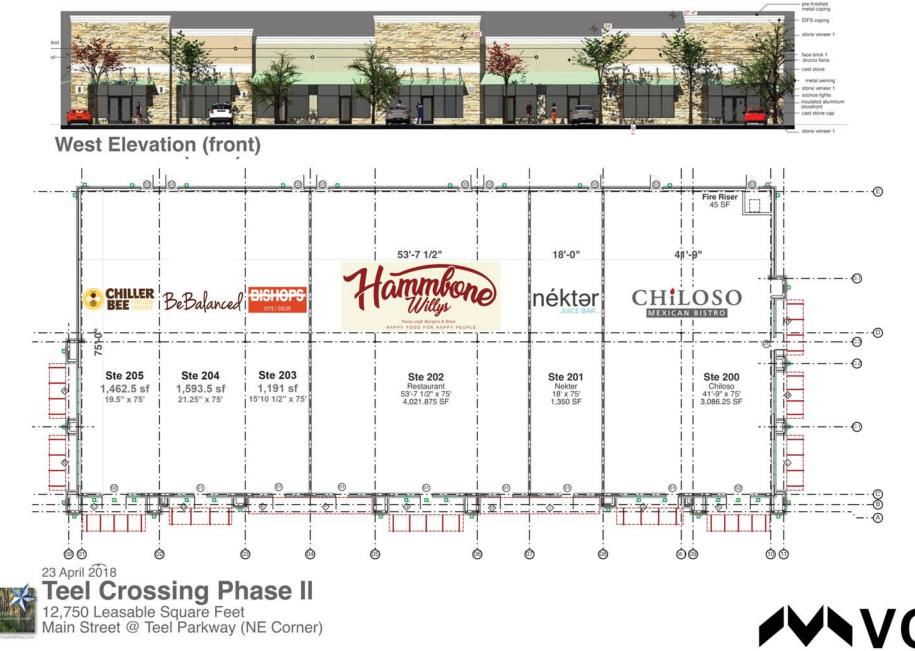

#### See the VIDEO

Phase II: 12,750 sf retail / restaurant

Phase I: 20,020 sf retail / restaurant

<u>Coming soon:</u> Phase III: 1<sup>st</sup> Floor 18,704 sf retail / restaurant

Completed:

2<sup>nd</sup> Floor 14,244 sf office / retail