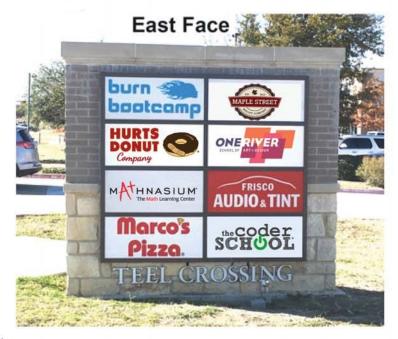

# TEEL CROSSING PHASE I MONUMENT SIGN

DOUBLE-FACE MONUMENT SIGN N.T.S.

3288 Main St, Frisco, Texas, 75033 Rings: 1, 2, 3 mile radii Prepared by Esri

Latitude: 33.15325

Longitude: -96.86177

|                               |           | LO        | ngitude: Joioor// |
|-------------------------------|-----------|-----------|-------------------|
|                               | 1 mile    | 2 miles   | 3 miles           |
| Census 2010 Summary           |           |           |                   |
| Population                    | 10,360    | 25,973    | 65,152            |
| Households                    | 3,149     | 7,827     | 20,749            |
| Families                      | 2,824     | 6,961     | 17,261            |
| Average Household Size        | 3.28      | 3.30      | 3.13              |
| Owner Occupied Housing Units  | 2,939     | 7,196     | 17,367            |
| Renter Occupied Housing Units | 210       | 631       | 3,382             |
| Median Age                    | 34.0      | 33.4      | 33.1              |
| 2019 Summary                  |           |           |                   |
| Population                    | 15,997    | 47,025    | 107,915           |
| Households                    | 4,727     | 14,097    | 33,982            |
| Families                      | 4,228     | 12,307    | 27,741            |
| Average Household Size        | 3.38      | 3.32      | 3.17              |
| Owner Occupied Housing Units  | 3,834     | 11,339    | 26,528            |
| Renter Occupied Housing Units | 892       | 2,757     | 7,454             |
| Median Age                    | 34.2      | 33.6      | 33.7              |
| Median Household Income       | \$157,695 | \$152,790 | \$128,567         |
| Average Household Income      | \$185,446 | \$181,282 | \$155,945         |
| 2024 Summary                  |           |           |                   |
| Population                    | 18,433    | 57,016    | 129,312           |
| Households                    | 5,413     | 17,396    | 40,945            |
| Families                      | 4,831     | 14,839    | 32,935            |
| Average Household Size        | 3.40      | 3.27      | 3.15              |
| Owner Occupied Housing Units  | 4,068     | 12,927    | 30,545            |
| Renter Occupied Housing Units | 1,345     | 4,469     | 10,400            |
| Median Age                    | 33.4      | 33.1      | 33.1              |
| Median Household Income       | \$166,428 | \$159,713 | \$139,469         |
| Average Household Income      | \$203,059 | \$195,581 | \$170,483         |
| Trends: 2019-2024 Annual Rate |           |           |                   |
| Population                    | 2.88%     | 3.93%     | 3.68%             |
| Households                    | 2.75%     | 4.30%     | 3.80%             |
| Families                      | 2.70%     | 3.81%     | 3.49%             |
| Owner Households              | 1.19%     | 2.66%     | 2.86%             |
| Median Household Income       | 1.08%     | 0.89%     | 1.64%             |