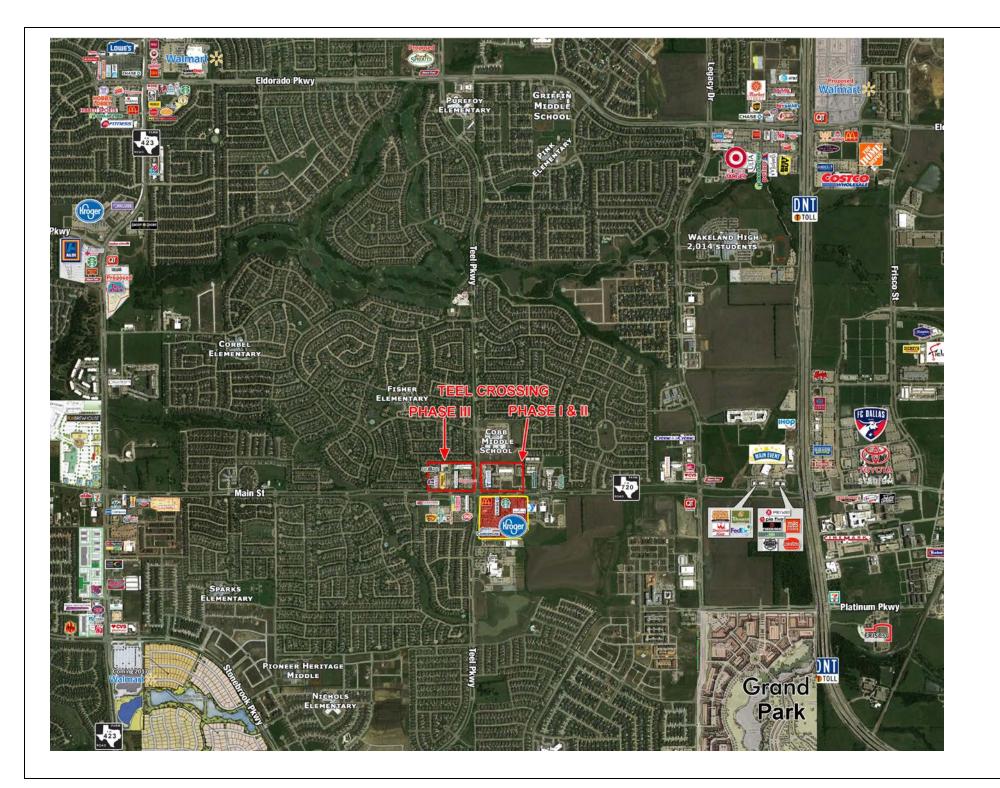

# FISHER TEEL CROSSING ELEMENTARY PHASE III COBB

MIDDLE

SCHOOL

Block A, Lot 4