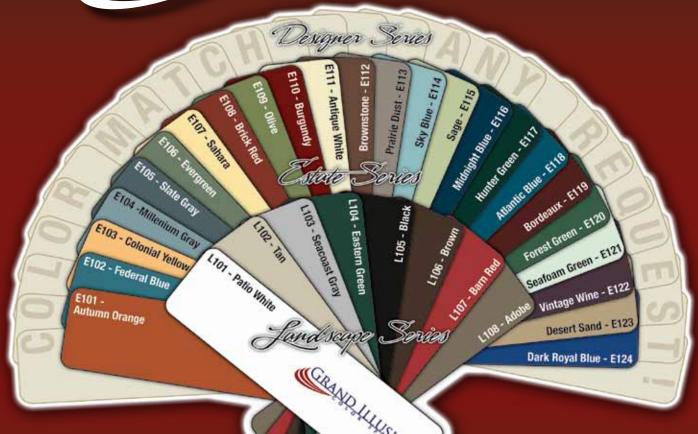

With 35 principal colors, completely lifelike woodgrains, and the ability to match any color of your choosing, you now have the perfect solution for your fence, railing, or decking. Landscape, Estate, and Vinyl WoodBond™ Series all have a low gloss matte finish.

# Landscape Series

Featuring 8 colors, the Grand Illusions Color Spectrum™ Landscape Series is custom designed to match most exterior landscape applications. **All low gloss matte finish.** 

V352-3TR Posts, Caps and Rails - Eastern Green (L104), Pickets - Tan (L102)

### Estate Series

24 low gloss colors make up the Grand Illusions Color Spectrum™ Estate Series. Chosen from many of the most popular exterior accent colors. Perfect for matching siding, shutters, trim, and a multitude of other applications. **All low gloss matte finish.** 

#### Designer Series

Need a custom color? Give us your swatch and we'll match it! The Grand Illusions Color Spectrum™ Designer Series any color. This creates limitless allows you to match... color possibilities for any fence application. This is also available with Mix 'n' Match™.