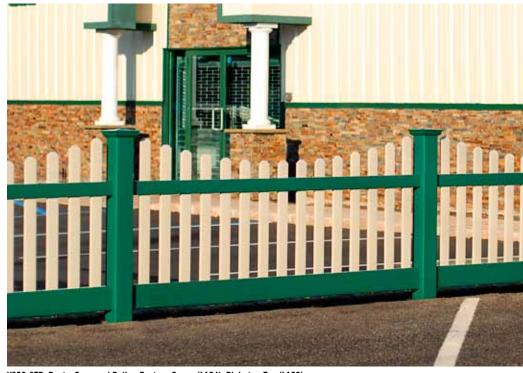

### Estate Series

24 low gloss colors make up the Grand Illusions Color Spectrum™ Estate Series. Chosen from many of the most popular exterior accent colors. Perfect for matching siding, shutters, trim, and a multitude of other applications. **All low gloss matte finish.** 