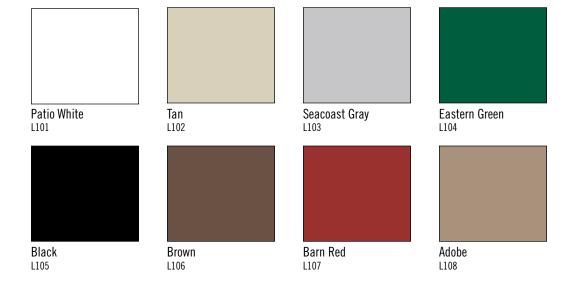

# Landscape Series

Featuring 8 colors, the Grand Illusions Color Spectrum™ Landscape Series is custom designed to match most exterior landscape applications. **All low gloss matte finish.** 

V352-3TR Posts, Caps and Rails - Eastern Green (L104), Pickets - Tan (L102)