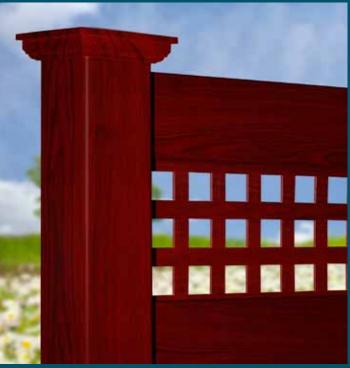

#### THE MOST REALISTIC VINYL **WOODGRAIN IN THE INDUSTRY!**

With the unmatched detail of real wood and the maintenance free advantage of vinyl, you are sure to fall in love with the Grand Illusions Vinyl Woodbond™ woodgrain vinyl fence. All low gloss matte finish.