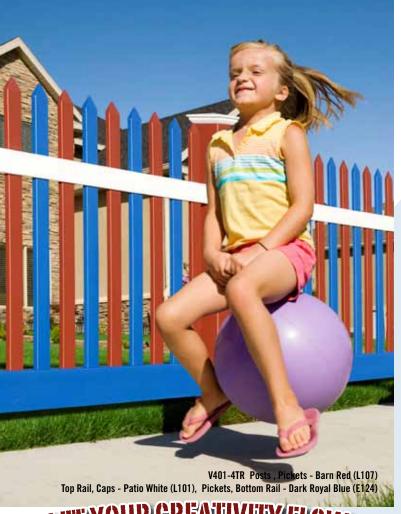

# Landscape Series

Featuring 8 colors, the Grand Illusions Color Spectrum™ Landscape Series is custom designed to match most exterior landscape applications. **All low gloss matte finish.** 

V352-3TR Posts, Caps and Rails - Eastern Green (L104), Pickets - Tan (L102)