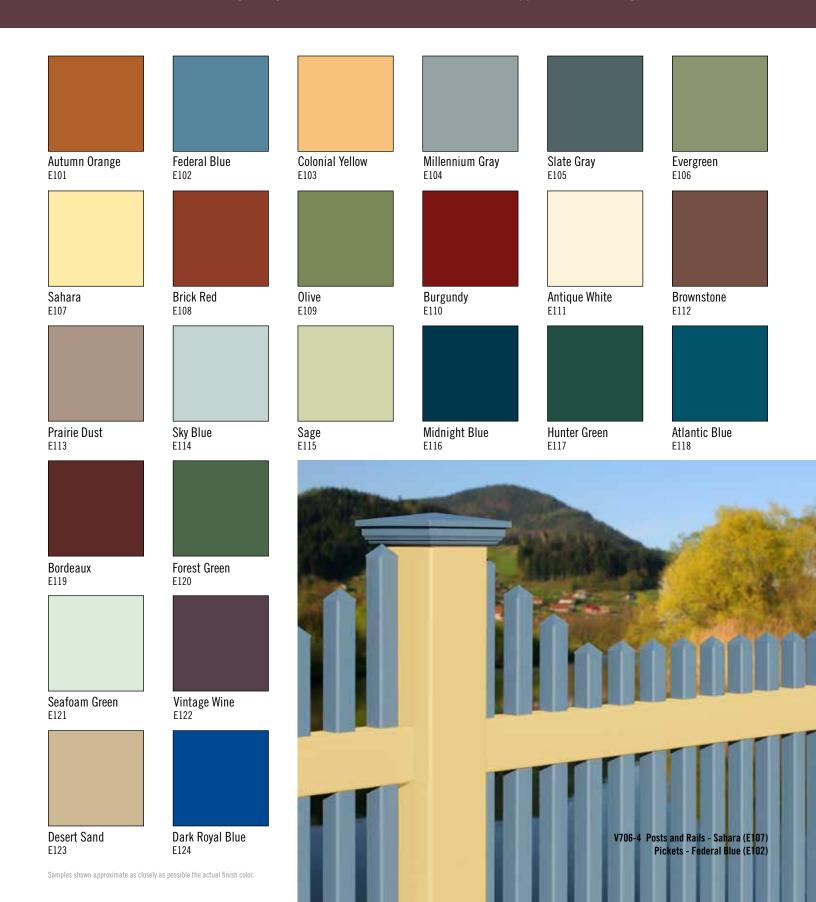

### Estate Series

24 low gloss colors make up the Grand Illusions Color Spectrum™ Estate Series. Chosen from many of the most popular exterior accent colors. Perfect for matching siding, shutters, trim, and a multitude of other applications. **All low gloss matte finish.** 