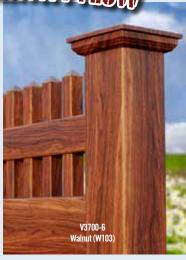

#### THE MOST REALISTIC VINYL **WOODGRAIN IN THE INDUSTRY!**

With the unmatched detail of real wood and the maintenance free advantage of vinyl, you are sure to fall in love with the Grand Illusions Vinyl Woodbond™ woodgrain vinyl fence. All low gloss matte finish.

COMPLETELY LIFELIKE!

V3215SQ-6 Mahogony (W101)

Mahogany W101

Cherry W102

Walnut W103

Rosewood W104

**Eastern White Cedar** W105