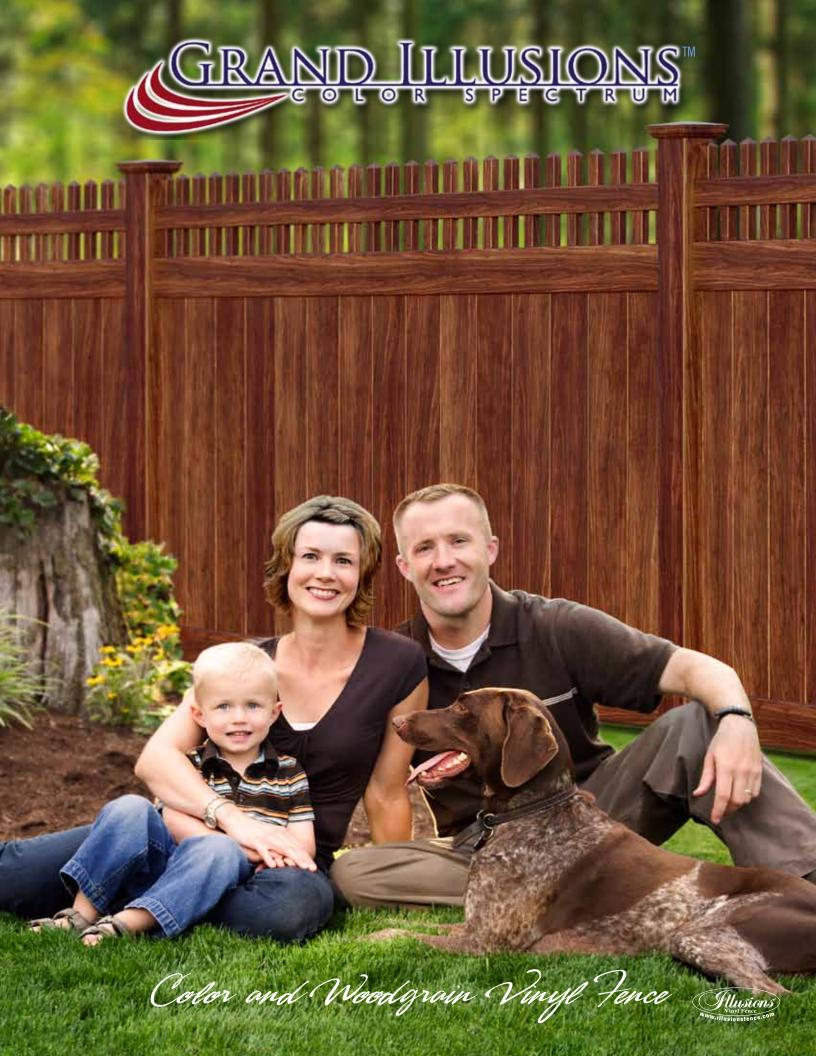

UR GREATIVITY FLOW

Designed with the sole purpose of allowing your creativity to flow, Illusions® Vinyl Fence's Grand Illusions Color Spectrum™ (Patent Pending) and Grand Illusions Vinyl Woodbond™ Series (Patent Pending) of color and woodgrain vinyl products are the next step in the evolution of a product. Never before has this been done with such a grand degree of choices.

With 35 principal colors, completely lifelike woodgrains, and the ability to match any color of your choosing, you now have the perfect solution for your fence, railing, or decking. Landscape, Estate, and Vinyl WoodBond™ Series all have a low gloss matte finish.

Imagine yourself painting your house tan with a plum trim and burgundy accents. Now you can Mix 'n' Match™ your Illusions® Vinyl Fence with Burgundy Rails, Vintage Wine Posts and Tan Pickets. The possibilities are endless!