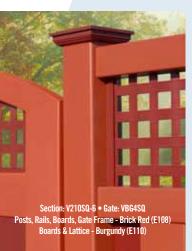

Imagine yourself painting your house tan with a plum trim and burgundy accents. Now you can Mix 'n' Match™ your Illusions® Vinyl Fence with Burgundy Rails, Vintage Wine Posts and Tan Pickets. The possibilities are endless!

### Estate Series

24 low gloss colors make up the Grand Illusions Color Spectrum™ Estate Series. Chosen from many of the most popular exterior accent colors. Perfect for matching siding, shutters, trim, and a multitude of other applications. **All low gloss matte finish.** 