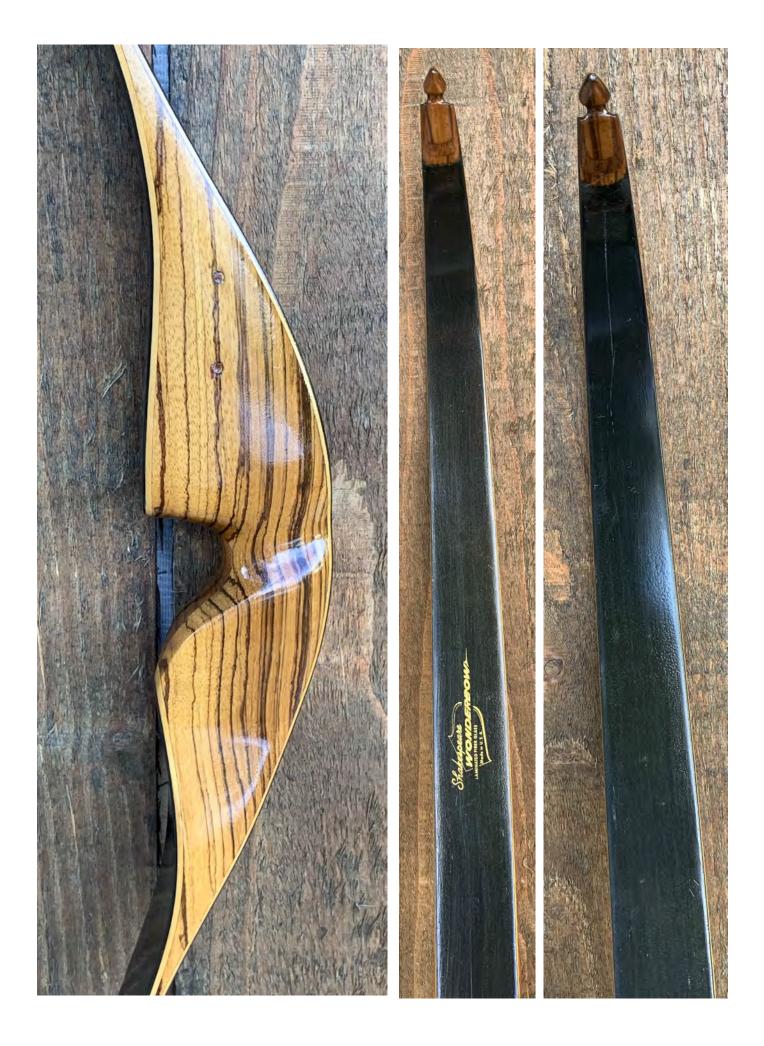

YEAR: 1969 (+/-) MAKE: Shakespeare MODEL: Super Necedah X-30 HAND: Right DRAW WEIGHT: 50# AMO LENGTH: 54" PRICE: \$149.00 SHIPPING & HANDLING: \$19.00 TOTAL COST: \$168.00

**DESCRIPTION:** The Super Necedah X-30 is one of the best performing shorter hunting bow ever designed. Zebrawood riser. Bow has no delamination; no cracks; limbs are straight. Beveled arrow shelf. Overlays and tips are in great condition. 2 professionally filled screw holes on the side of the riser (see pic). No chips or dings. No crazing. A few faint superficial stress lines in the riser section of the limbs (see pics) none of which extend into the working area of the limb. A few minor scratches and nicks here and there. Decal is in excellent condition.