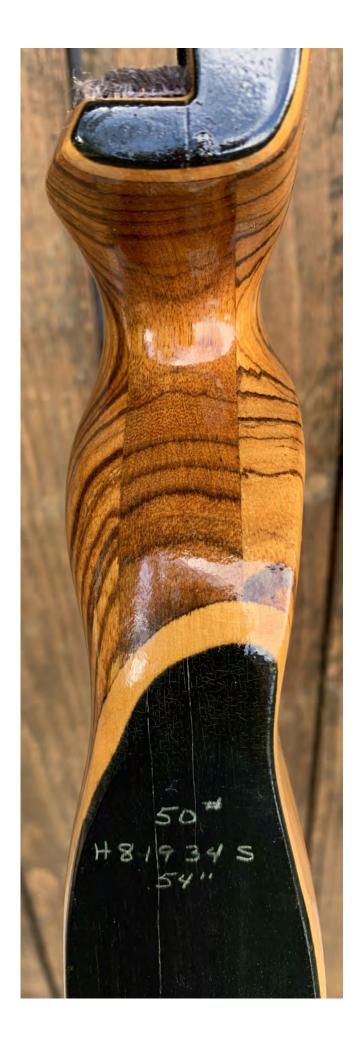

YEAR: 1969 (+/-) MAKE: Shakespeare MODEL: Super Necedah X-30 HAND: Right DRAW WEIGHT: 50# AMO LENGTH: 54" PRICE: \$149.00 SHIPPING & HANDLING: \$19.00 TOTAL COST: \$168.00

**DESCRIPTION:** The Super Necedah X-30 is one of the best performing shorter hunting bow ever designed. Zebrawood riser. Bow has no delamination; no cracks; limbs are straight. Beveled arrow shelf. Overlays and tips are in great condition. 2 professionally filled screw holes on the side of the riser (see pic). No chips or dings. No crazing. A few faint superficial stress lines in the riser section of the limbs (see pics) none of which extend into the working area of the limb. A few minor scratches and nicks here and there. Decal is in excellent condition.