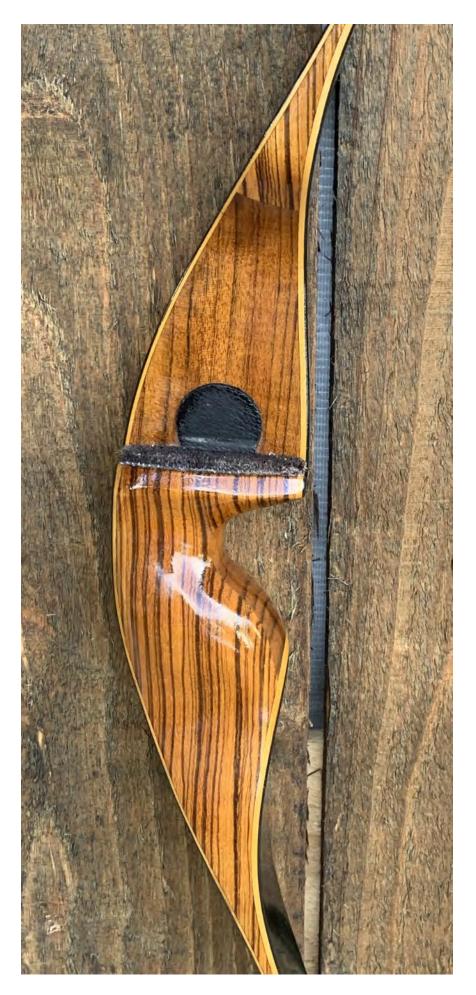

YEAR: 1969 (+/-) MAKE: Shakespeare MODEL: Super Necedah X-30 HAND: Right DRAW WEIGHT: 50# AMO LENGTH: 54" PRICE: \$149.00 SHIPPING & HANDLING: \$19.00 TOTAL COST: \$168.00

**DESCRIPTION:** The Super Necedah X-30 is one of the best performing shorter hunting bow ever designed. Zebrawood riser. Bow has no delamination; no cracks; limbs are straight. Beveled arrow shelf. Overlays and tips are in great condition. 2 professionally filled screw holes on the side of the riser (see pic). No chips or dings. No crazing. A few faint superficial stress lines in the riser section of the limbs (see pics) none of which extend into the working area of the limb. A few minor scratches and nicks here and there. Decal is in excellent condition.