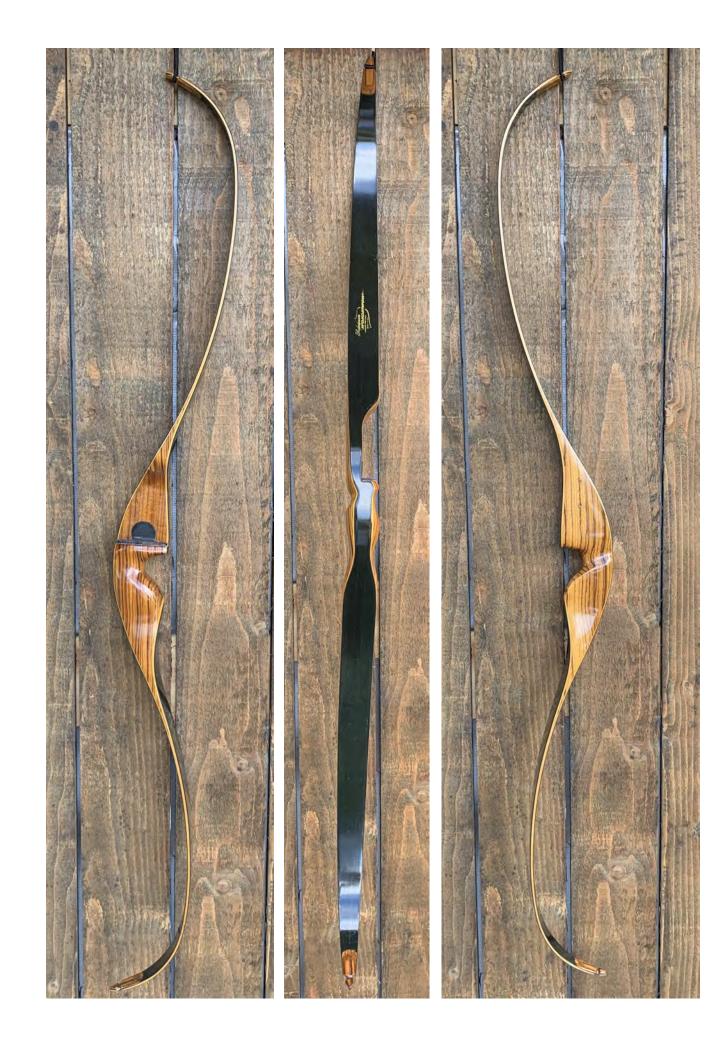

YEAR: 1969 (+/-) MAKE: Shakespeare MODEL: Super Necedah X-30 HAND: Right DRAW WEIGHT: 50# AMO LENGTH: 54" PRICE: \$149.00 SHIPPING & HANDLING: \$19.00 TOTAL COST: \$168.00

**DESCRIPTION:** The Super Necedah X-30 is one of the best performing shorter hunting bow ever designed. Zebrawood riser. Bow has no delamination; no cracks; limbs are straight. Beveled arrow shelf. Overlays and tips are in great condition. 2 professionally filled screw holes on the side of the riser (see pic). No chips or dings. No crazing. A few faint superficial stress lines in the riser section of the limbs (see pics) none of which extend into the working area of the limb. A few minor scratches and nicks here and there. Decal is in excellent condition.