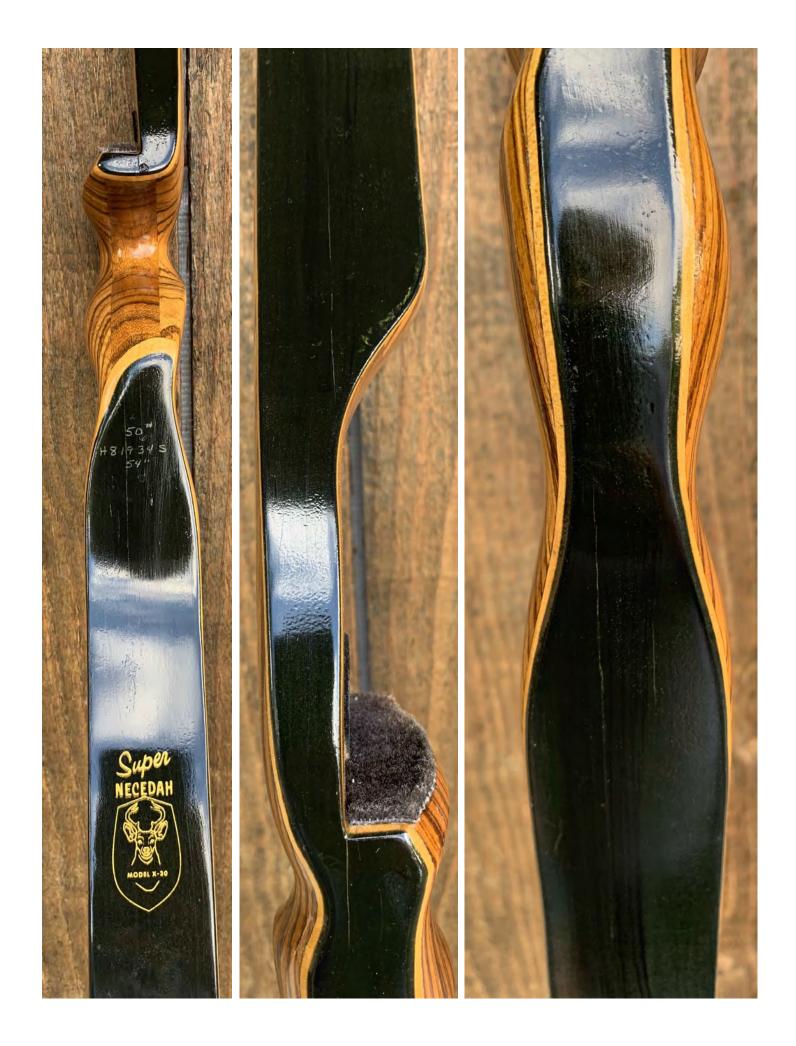

YEAR: 1969 (+/-) MAKE: Shakespeare MODEL: Super Necedah X-30 HAND: Right DRAW WEIGHT: 50# AMO LENGTH: 54" PRICE: \$149.00 SHIPPING & HANDLING: \$19.00 TOTAL COST: \$168.00

**DESCRIPTION:** The Super Necedah X-30 is one of the best performing shorter hunting bow ever designed. Zebrawood riser. Bow has no delamination; no cracks; limbs are straight. Beveled arrow shelf. Overlays and tips are in great condition. 2 professionally filled screw holes on the side of the riser (see pic). No chips or dings. No crazing. A few faint superficial stress lines in the riser section of the limbs (see pics) none of which extend into the working area of the limb. A few minor scratches and nicks here and there. Decal is in excellent condition.