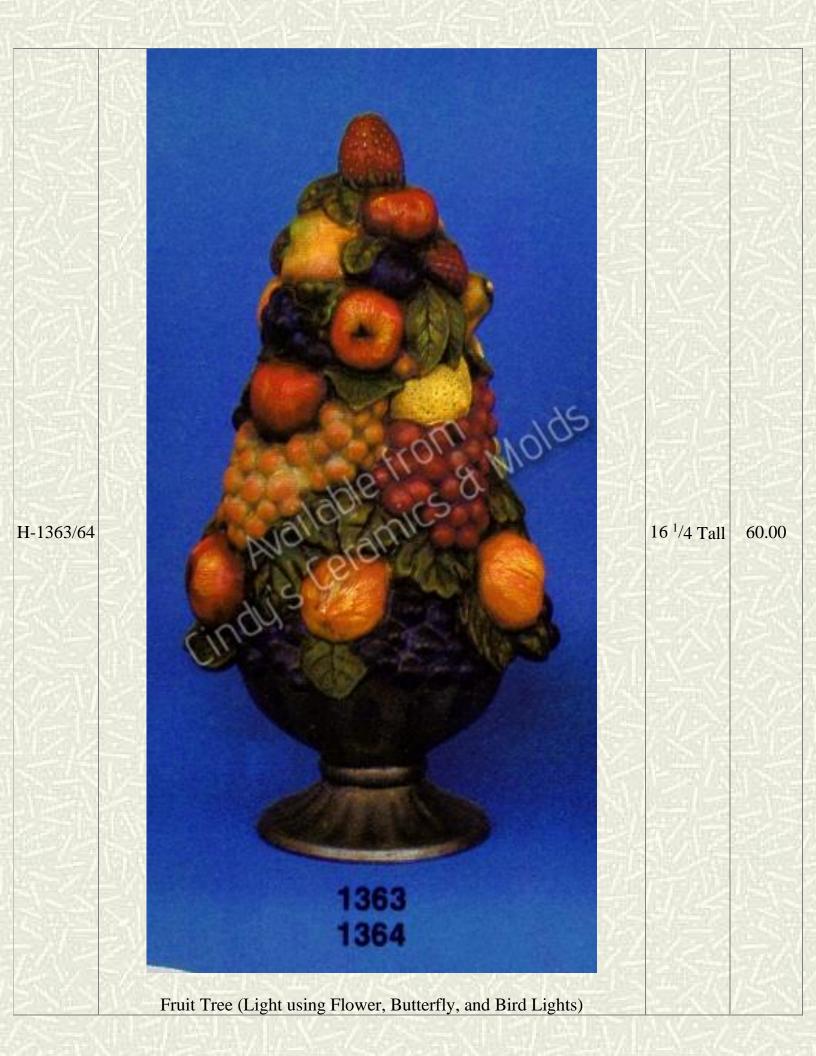

| RV-850                   | Available from Cindy's Ceramics & Molds 850  Plain Birdhouses | 1 to 3 Tall                                                 | 6.90 (set of four) |
|--------------------------|---------------------------------------------------------------|-------------------------------------------------------------|--------------------|
| A-404,<br>474A, &<br>477 | Tall Fruit & Vegetable Tree (Can be lit)                      | 16 <sup>7</sup> /8 Tall<br>by 8 <sup>1</sup> /2<br>Diameter | 60.00              |