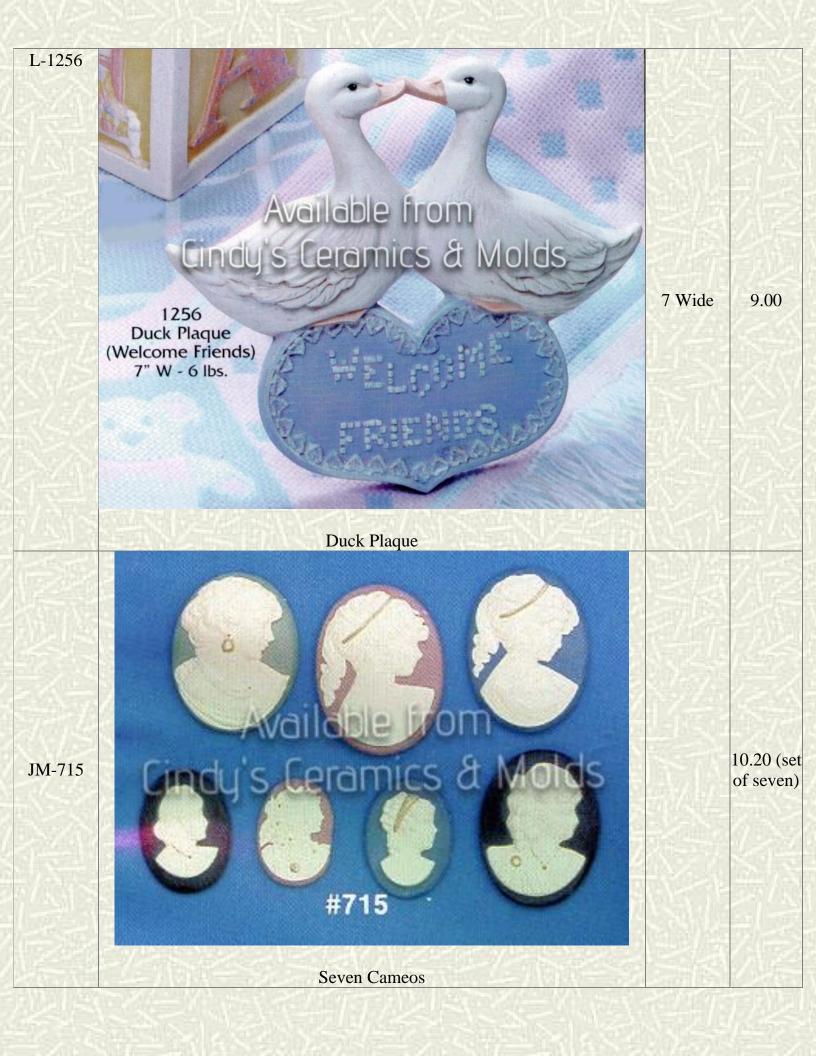

| Available from Cindy's Leramics & Molds  Utility/Brush Holder | 8 Tall          | 18.90 |
| Control of the Contro | Ounty/Drush Holder                                            |                 |       |





| RV-850                   | Available from Cindy's Ceramics & Molds 850  Plain Birdhouses | 1 to 3 Tall                                                 | 6.90 (set of four) |
|--------------------------|---------------------------------------------------------------|-------------------------------------------------------------|--------------------|
| A-404,<br>474A, &<br>477 | Tall Fruit & Vegetable Tree (Can be lit)                      | 16 <sup>7</sup> /8 Tall<br>by 8 <sup>1</sup> /2<br>Diameter | 60.00              |

| DM-201B  | Lemon(ade) Tree (a great centerpiece for any Independence Day Cookout, lit with red, white, and blue lights!)