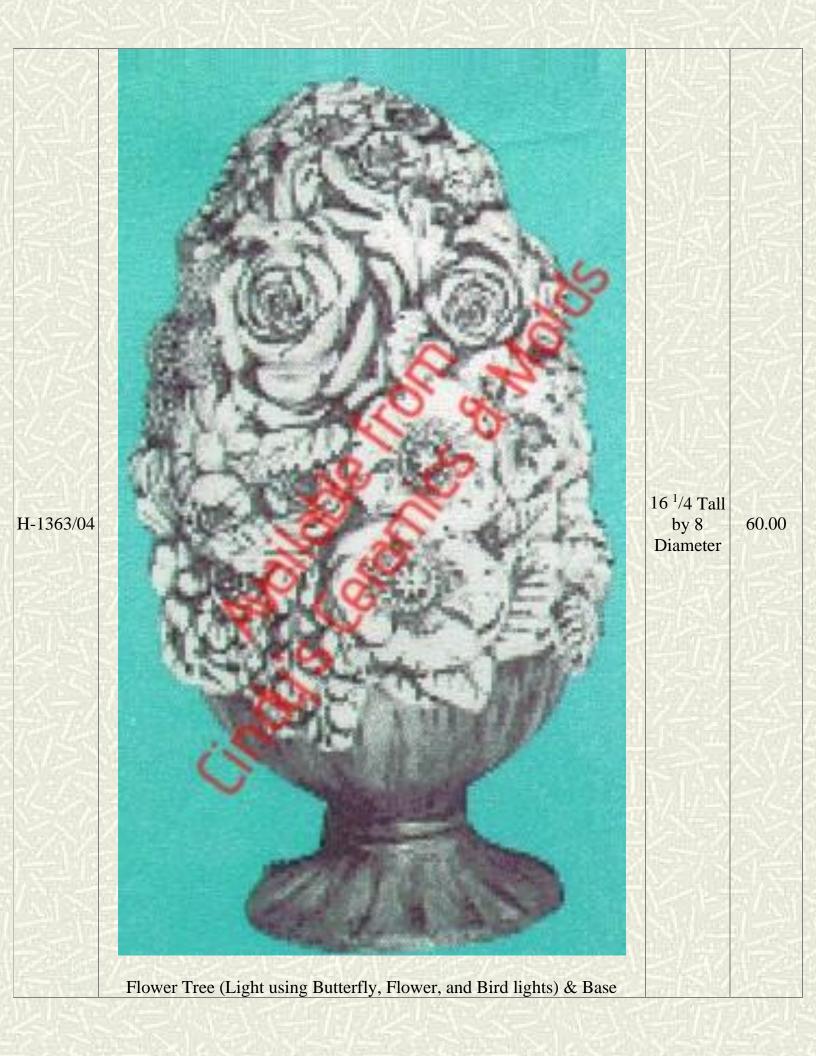

| 9.75 Tall | 30.30 |





| B-1800 | Plain Tile                                                                 | 5 <sup>3</sup> /4 by 5 7/8 | 5.00 |
|--------|----------------------------------------------------------------------------|----------------------------|------|
| A-148  | #A-148 3 1/2" H  Available from Cindy's Ceramics & Molds  Mouse Cardholder | 3.5 High                   | 6.00 |



| A-433  | Available from Cincly's Ceramics & Molds  #A-433 2 1/8" Square  Square Picture Frame Magnet | 2.125<br>Square         | 3.50  |
|--------|---------------------------------------------------------------------------------------------|-------------------------|-------|
| GP-253 | Fish Scrubby Holder                                                                         | 4.5 Tall by<br>5.5 Long | 10.00 |