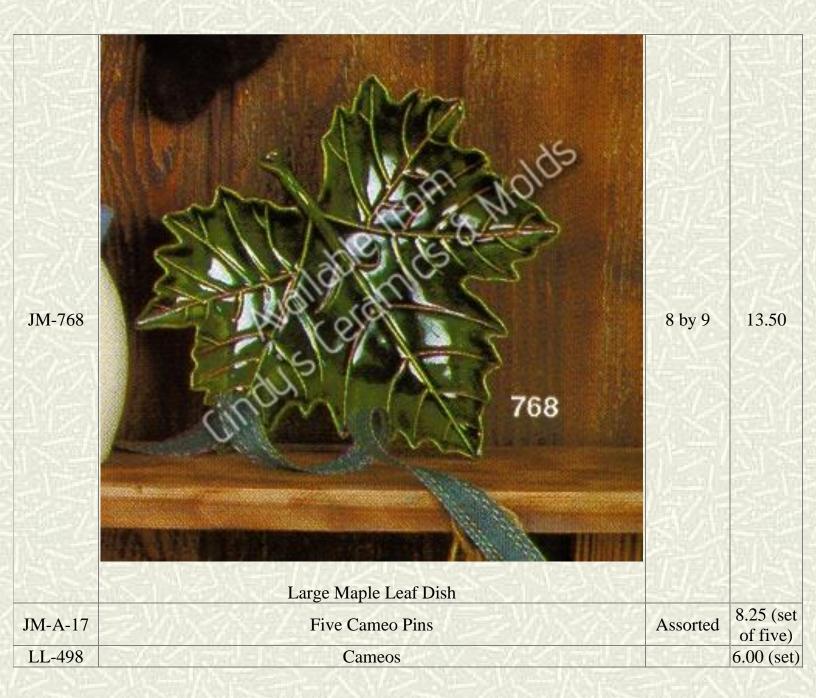

| Available from Cindy's Leramics & Molds  Utility/Brush Holder | 8 Tall          | 18.90 |
| Control of the Contro | Ounty/Drush Holder                                            |                 |       |





| RV-850                   | Available from Cindy's Ceramics & Molds 850  Plain Birdhouses | 1 to 3 Tall                                                 | 6.90 (set of four) |
|--------------------------|---------------------------------------------------------------|-------------------------------------------------------------|--------------------|
| A-404,<br>474A, &<br>477 | Tall Fruit & Vegetable Tree (Can be lit)                      | 16 <sup>7</sup> /8 Tall<br>by 8 <sup>1</sup> /2<br>Diameter | 60.00              |

| DM-201B  | Lemon(ade) Tree (a great centerpiece for any Independence Day Cookout, lit with red, white, and blue lights!)