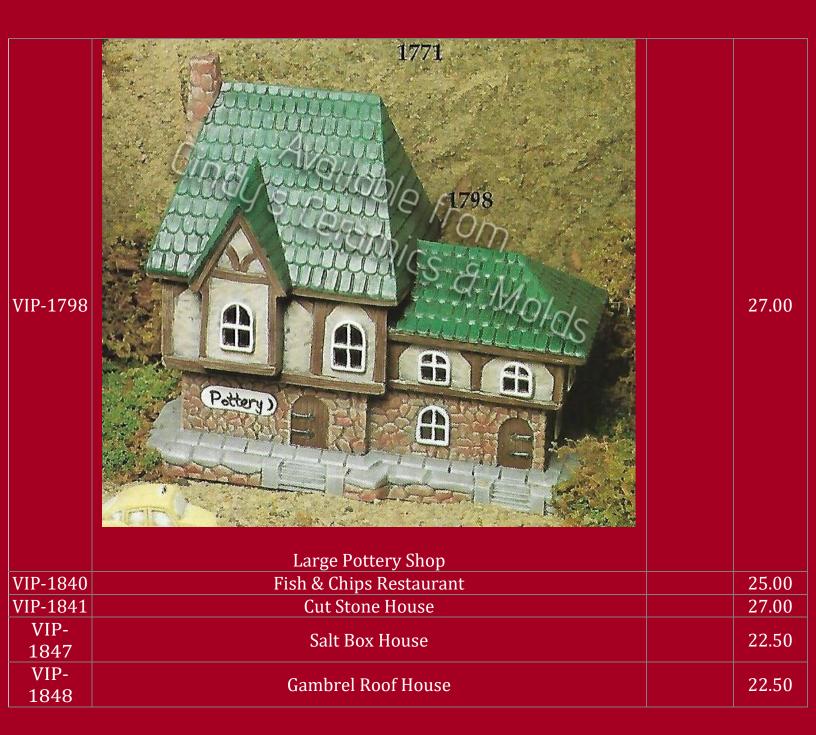

|                       | 7.20 (set of two) |
|--------------|-----------------------------------------------------------------------------------------------------------------------------------------------------------|-----------------------|-------------------|
| VIP-1764     | Victorian House with Two Turrets Note: Windows are NOT cut out in the picture above, they are painted. We can cut out some of these windows, but NOT all. | 8 by 5.5<br>by 9      | 27.50             |
| VIP-1771     | Wollable from Cincly's Ceramics & Molds  1771  Chicken Coop & Corn Crib                                                                                   | 2.25 and<br>2.75 Tall | 13.00             |







| WMI-<br>131/0 | Miniature Village            |                                              | 36.00 |
|---------------|------------------------------|----------------------------------------------|-------|
| WMI-131       | Shop (shown above)           | 2.5 High<br>by 3 Wide<br>by 2 Long           | 4.00  |
| WMI-132       | Grange Hall (shown above)    | 3 High by<br>4 Wide by<br>2 Long             | 4.00  |
| WMI-133       | Barn (shown above)           | 3.25 High<br>by 2.25<br>Wide by<br>3.25 Long | 4.00  |
| WMI-134       | Church (shown above)         | 3.5 High<br>by 2,25<br>Wide by 4<br>Long     | 4.00  |
| WMI-135       | Stone House (shown above)    | 3.5 High<br>by 2.25<br>Wide by 2<br>Long     | 4.00  |
| WMI-136       | Covered Bridge (shown above) | 2 High by<br>2.25 Wid