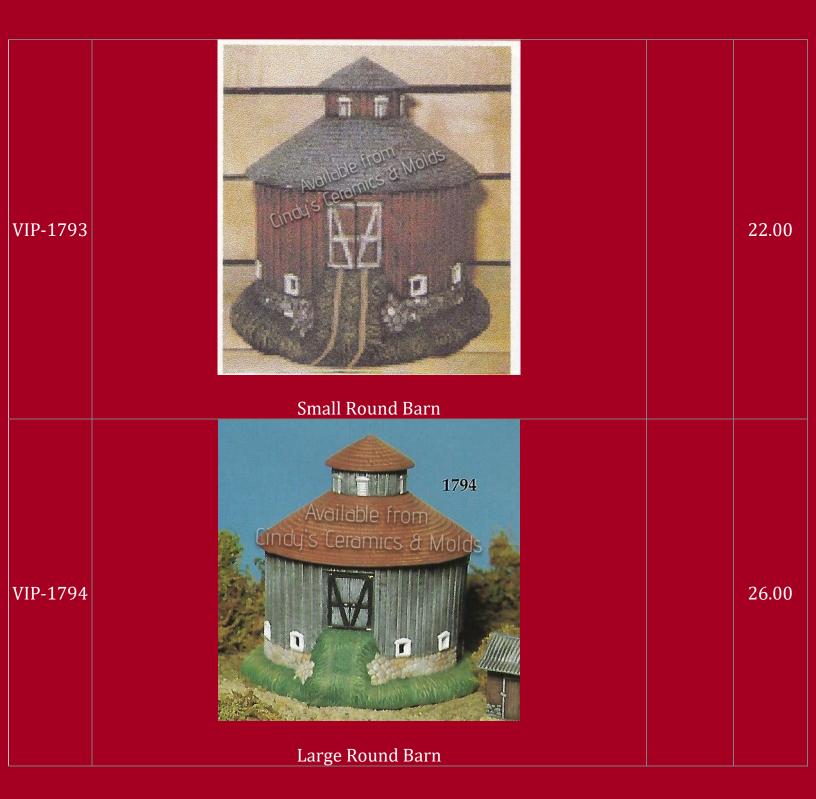

nce                                                                                                   |                       | 7.20 (set of two) |
|--------------|-----------------------------------------------------------------------------------------------------------------------------------------------------------|-----------------------|-------------------|
| VIP-1764     | Victorian House with Two Turrets Note: Windows are NOT cut out in the picture above, they are painted. We can cut out some of these windows, but NOT all. | 8 by 5.5<br>by 9      | 27.50             |
| VIP-1771     | Wollable from Cincly's Ceramics & Molds  1771  Chicken Coop & Corn Crib                                                                                   | 2.25 and<br>2.75 Tall | 13.00             |







| WMI-<br>131/0 | Miniature Village            |                                              | 36.00 |
|---------------|------------------------------|----------------------------------------------|-------|
| WMI-131       | Shop (shown above)           | 2.5 High<br>by 3 Wide<br>by 2 Long           | 4.00  |
| WMI-132       | Grange Hall (shown above)    | 3 High by<br>4 Wide by<br>2 Long             | 4.00  |
| WMI-133       | Barn (shown above)           | 3.25 High<br>by 2.25<br>Wide by<br>3.25 Long | 4.00  |
| WMI-134       | Church (shown above)         | 3.5 High<br>by 2,25<br>Wide by 4<br>Long     | 4.00  |
| WMI-135       | Stone House (shown above)    | 3.5 High<br>by 2.25<br>Wide by 2<br>Long     | 4.00  |
| WMI-136       | Covered Bridge (shown above) | 2 High by<br>2.25