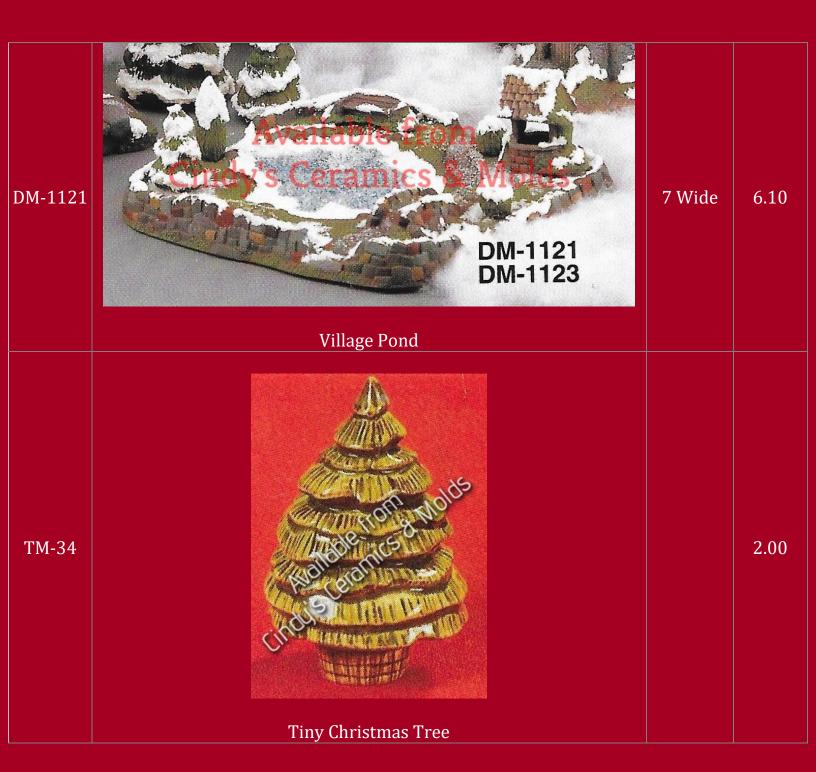

| DM-542A       | DM-543A * Miniature Village Part 1 (shown above, right)                                                                                                 | 3 High                     | 9.00<br>(set) |
|---------------|---------------------------------------------------------------------------------------------------------------------------------------------------------|----------------------------|---------------|
| DM-543A       |                                                                                                                                                         | 2.875<br>High              | 9.00<br>(set) |
| DM-<br>600A/B |                                                                                                                                                         | 14 Wide                    | 75.00         |
| DM-962        | Christmas Village Sill Sitter (Figurine Accessories sold Separately)  Figurines for Christmas Village Sill Sitter (Village Sill Sitter sold Separately) | Maximum<br>of 2.75<br>Long | 6.00          |