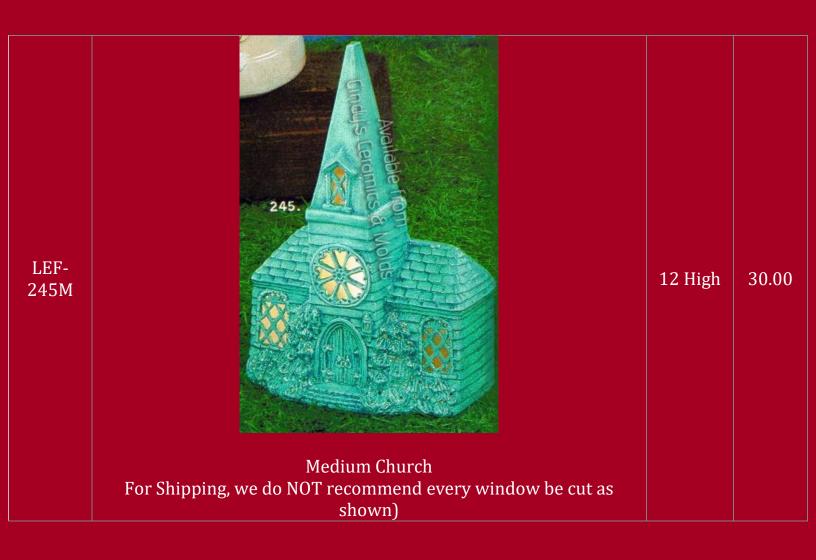

ML-31

13 Wide by 6 Deep by 15 High

60.00

Colonial Church
For Shipping, we do NOT recommend the round window to be cut as intricately as shown

| FM-799  | Christmas Chalet     | Approx.<br>One Cubic<br>Foot | 35.00  |
|---------|----------------------|------------------------------|--------|
| NM-1134 | Available from       | 4.5 Tall                     | 9.90   |
| X-229   | Small Christmas Tree | 3 <sup>1</sup> /2<br>High    | \$4.00 |