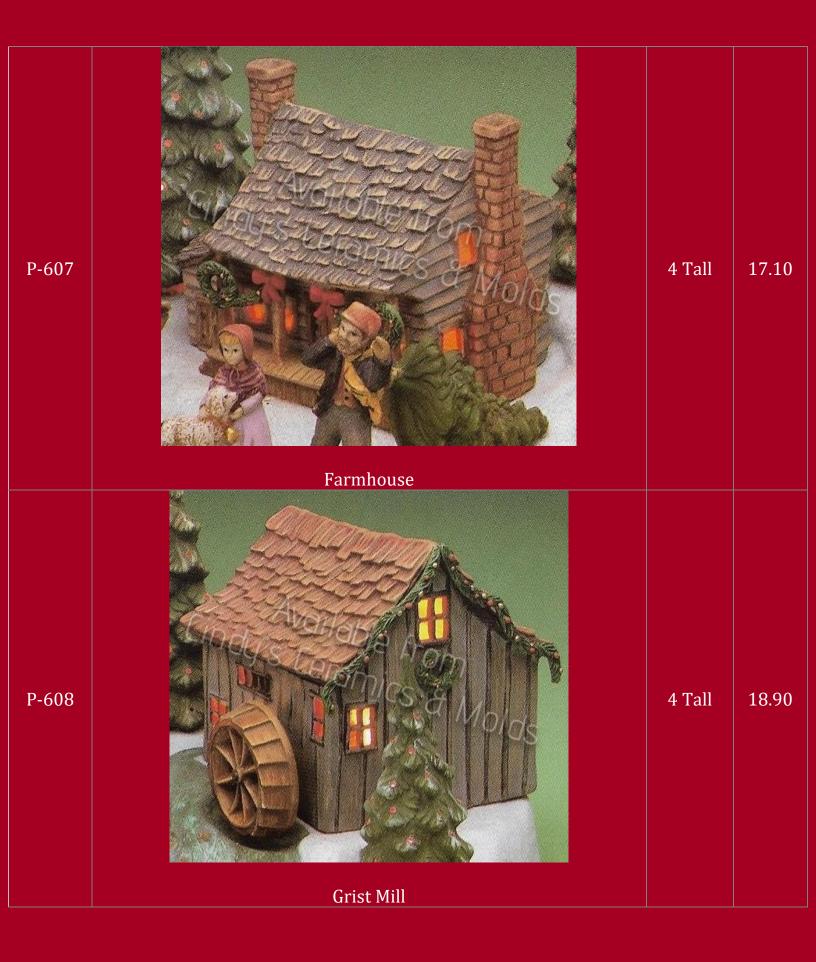

| P-605 | Christmas Farm Base (Trees, Villagers, Wreaths, and Garland are not currently available) | 19.5 Long | 50.00 |
|-------|------------------------------------------------------------------------------------------|-----------|-------|
| P-606 | Barn & Silo                                                                              | 5.5 Tall  | 25.00 |