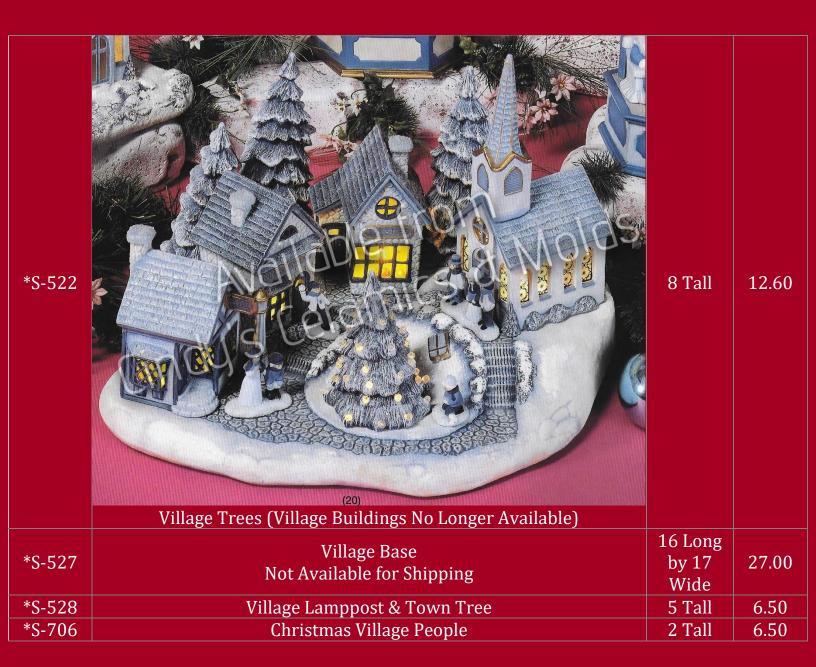

| *S-<br>522/1391                   | S-1179 | Church Window Scene (church only- Carolers Sold Separately)       | 16 Tall | 19.10 |
|-----------------------------------|--------|-------------------------------------------------------------------|---------|-------|
| for Shipping)                     |        | Dickens Village (Based upon A Christmas Carol; Base Not Available |         | 88.20 |
| *S-522 Village Trees 8 Tall 12.60 | *S-522 |                                                                   | 8 Tall  | 12.60 |

|          |                                                                                                                                                                                                                                                                                                                                                                                                                                                                                                                                                                                                                                                                                                                                                                                                                                                                                                                                                                                                                                                                                                                                                                                                                                                                                                                                                                                                                                                                                                                                                                                                                                                                                                                                                                                                                                                                                                                                                                                                                                                                                                                                | 16 Long  |       |
|----------|--------------------------------------------------------------------------------------------------------------------------------------------------------------------------------------------------------------------------------------------------------------------------------------------------------------------------------------------------------------------------------------------------------------------------------------------------------------------------------------------------------------------------------------------------------------------------------------------------------------------------------------------------------------------------------------------------------------------------------------------------------------------------------------------------------------------------------------------------------------------------------------------------------------------------------------------------------------------------------------------------------------------------------------------------------------------------------------------------------------------------------------------------------------------------------------------------------------------------------------------------------------------------------------------------------------------------------------------------------------------------------------------------------------------------------------------------------------------------------------------------------------------------------------------------------------------------------------------------------------------------------------------------------------------------------------------------------------------------------------------------------------------------------------------------------------------------------------------------------------------------------------------------------------------------------------------------------------------------------------------------------------------------------------------------------------------------------------------------------------------------------|----------|-------|
| *S-527   | Village Base                                                                                                                                                                                                                                                                                                                                                                                                                                                                                                                                                                                                                                                                                                                                                                                                                                                                                                                                                                                                                                                                                                                                                                                                                                                                                                                                                                                                                                                                                                                                                                                                                                                                                                                                                                                                                                                                                                                                                                                                                                                                                                                   | by 17    | 27.00 |
| 0 327    | Not Available for Shipping                                                                                                                                                                                                                                                                                                                                                                                                                                                                                                                                                                                                                                                                                                                                                                                                                                                                                                                                                                                                                                                                                                                                                                                                                                                                                                                                                                                                                                                                                                                                                                                                                                                                                                                                                                                                                                                                                                                                                                                                                                                                                                     | Wide     | 27.00 |
| *S-      |                                                                                                                                                                                                                                                                                                                                                                                                                                                                                                                                                                                                                                                                                                                                                                                                                                                                                                                                                                                                                                                                                                                                                                                                                                                                                                                                                                                                                                                                                                                                                                                                                                                                                                                                                                                                                                                                                                                                                                                                                                                                                                                                | Wide     |       |
| 1385/91  | Scrooge & Marley's Office                                                                                                                                                                                                                                                                                                                                                                                                                                                                                                                                                                                                                                                                                                                                                                                                                                                                                                                                                                                                                                                                                                                                                                                                                                                                                                                                                                                                                                                                                                                                                                                                                                                                                                                                                                                                                                                                                                                                                                                                                                                                                                      |          | 10.40 |
| *S-      | Control of the contro | 6 m . 11 | 10.40 |
| 1386/91  | Candle Shop                                                                                                                                                                                                                                                                                                                                                                                                                                                                                                                                                                                                                                                                                                                                                                                                                                                                                                                                                                                                                                                                                                                                                                                                                                                                                                                                                                                                                                                                                                                                                                                                                                                                                                                                                                                                                                                                                                                                                                                                                                                                                                                    | 6 Tall   | 10.40 |
| *S-      | Butcher Shop                                                                                                                                                                                                                                                                                                                                                                                                                                                                                                                                                                                                                                                                                                                                                                                                                                                                                                                                                                                                                                                                                                                                                                                                                                                                                                                                                                                                                                                                                                                                                                                                                                                                                                                                                                                                                                                                                                                                                                                                                                                                                                                   |          | 10.40 |
| 1387/91  |                                                                                                                                                                                                                                                                                                                                                                                                                                                                                                                                                                                                                                                                                                                                                                                                                                                                                                                                                                                                                                                                                                                                                                                                                                                                                                                                                                                                                                                                                                                                                                                                                                                                                                                                                                                                                                                                                                                                                                                                                                                                                                                                |          | 10.70 |
| *S-      | Cratchit House                                                                                                                                                                                                                                                                                                                                                                                                                                                                                                                                                                                                                                                                                                                                                                                                                                                                                                                                                                                                                                                                                                                                                                                                                                                                                                                                                                                                                                                                                                                                                                                                                                                                                                                                                                                                                                                                                                                                                                                                                                                                                                                 |          | 10.40 |
| 1388/91  |                                                                                                                                                                                                                                                                                                                                                                                                                                                                                                                                                                                                                                                                                                                                                                                                                                                                                                                                                                                                                                                                                                                                                                                                                                                                                                                                                                                                                                                                                                                                                                                                                                                                                                                                                                                                                                                                                                                                                                                                                                                                                                                                |          |       |
| *S-1389  | Tree, Lamppost, & Wreath                                                                                                                                                                                                                                                                                                                                                                                                                                                                                                                                                                                                                                                                                                                                                                                                                                                                                                                                                                                                                                                                                                                                                                                                                                                                                                                                                                                                                                                                                                                                                                                                                                                                                                                                                                                                                                                                                                                                                                                                                                                                                                       |          | 5.80  |
| *S-1390  | Scrooge, Cratchit, & Butcher                                                                                                                                                                                                                                                                                                                                                                                                                                                                                                                                                                                                                                                                                                                                                                                                                                                                                                                                                                                                                                                                                                                                                                                                                                                                                                                                                                                                                                                                                                                                                                                                                                                                                                                                                                                                                                                                                                                                                                                                                                                                                                   |          | 5.80  |
| S-1504/0 | Miniature Christmas Village & Base Wiring Set Available using diodes                                                                                                                                                                                                                                                                                                                                                                                                                                                                                                                                                                                                                                                                                                                                                                                                                                                                                                                                                                                                                                                                                                                                                                                                                                                                                                                                                                                                                                                                                                                                                                                                                                                                                                                                                                                                                                                                                                                                                                                                                                                           |          | 49.80 |
| S-1504   | Miniature Village Base                                                                                                                                                                                                                                                                                                                                                                                                                                                                                                                                                                                                                                                                                                                                                                                                                                                                                                                                                                                                                                                                                                                                                                                                                                                                                                                                                                                                                                                                                                                                                                                                                                                                                                                                                                                                                                                                                                                                                                                                                                                                                                         |          | 15.80 |
| S-1505   | Miniature Village Church                                                                                                                                                                                                                                                                                                                                                                                                                                                                                                                                                                                                                                                                                                                                                                                                                                                                                                                                                                                                                                                                                                                                                                                                                                                                                                                                                                                                                                                                                                                                                                                                                                                                                                                                                                                                                                                                                                                                                                                                                                                                                                       |          | 6.10  |
| S-1506   | Miniature Village Mill                                                                                                                                                                                                                                                                                                                                                                                                                                                                                                                                                                                                                                                                                                                                                                                                                                                                                                                                                                                                                                                                                                                                                                                                                                                                                                                                                                                                                                                                                                                                                                                                                                                                                                                                                                                                                                                                                                                                                                                                                                                                                                         |          | 6.10  |
| S-1507   | Miniature Village Covered Bridge                                                                                                                                                                                                                                                                                                                                                                                                                                                                                                                                                                                                                                                                                                                                                                                                                                                                                                                                                                                                                                                                                                                                                                                                                                                                                                                                                                                                                                                                                                                                                                                                                                                                                                                                                                                                                                                                                                                                                                                                                                                                                               |          | 6.10  |
| S-1508   | Miniature Village Mill's Inn                                                                                                                                                                                                                                                                                                                                                                                                                                                                                                                                                                                                                                                                                                                                                                                                                                                                                                                                                                                                                                                                                                                                                                                                                                                                                                                                                                                                                                                                                                                                                                                                                                                                                                                                                                                                                                                                                                                                                                                                                                                                                                   |          | 6.10  |
| S-1509   | Miniature Village Pub                                                                                                                                                                                                                                                                                                                                                                                                                                                                                                                                                                                                                                                                                                                                                                                                                                                                                                                                                                                                                                                                                                                                                                                                                                                                                                                                                                                                                                                                                                                                                                                                                                                                                                                                                                                                                                                                                                                                                                                                                                                                                                          |          | 6.10  |
| S-1510   | Miniature Village Trees                                                                                                                                                                                                                                                                                                                                                                                                                                                                                                                                                                                                                                                                                                                                                                                                                                                                                                                                                                                                                                                                                                                                                                                                                                                                                                                                                                                                                                                                                                                                                                                                                                                                                                                                                                                                                                                                                                                                                                                                                                                                                                        |          | 6.10  |

| S-527           | Village Base<br>Not Available for Shipping                 | 16 Long<br>by 17<br>Wide                                   | 27.00 |
|-----------------|------------------------------------------------------------|------------------------------------------------------------|-------|
| S-2510          | Mission                                                    |                                                            | 7.20  |
| S-2511          | Trading Post                                               | 5 Tall                                                     | 7.20  |
| S-2512          | Hotel                                                      | 5 Tall                                                     | 7.20  |
| S-2513          | House                                                      | 5 Tall                                                     | 7.20  |
| S-2514          | Rock Backdrop & Sun Disc                                   |                                                            | 23.00 |
| S-2515          | Southwest Village Accessories: Cactus, Oven, & Accessories |                                                            | 7.20  |
| S-2516          | Southwest Village Accessories: People & Animals            |                                                            | 6.50  |
| S-3683,<br>3752 |                                                            | 9 <sup>3</sup> /4 Tall<br>by 6 <sup>1</sup> /2<br>Diameter | 19.10 |