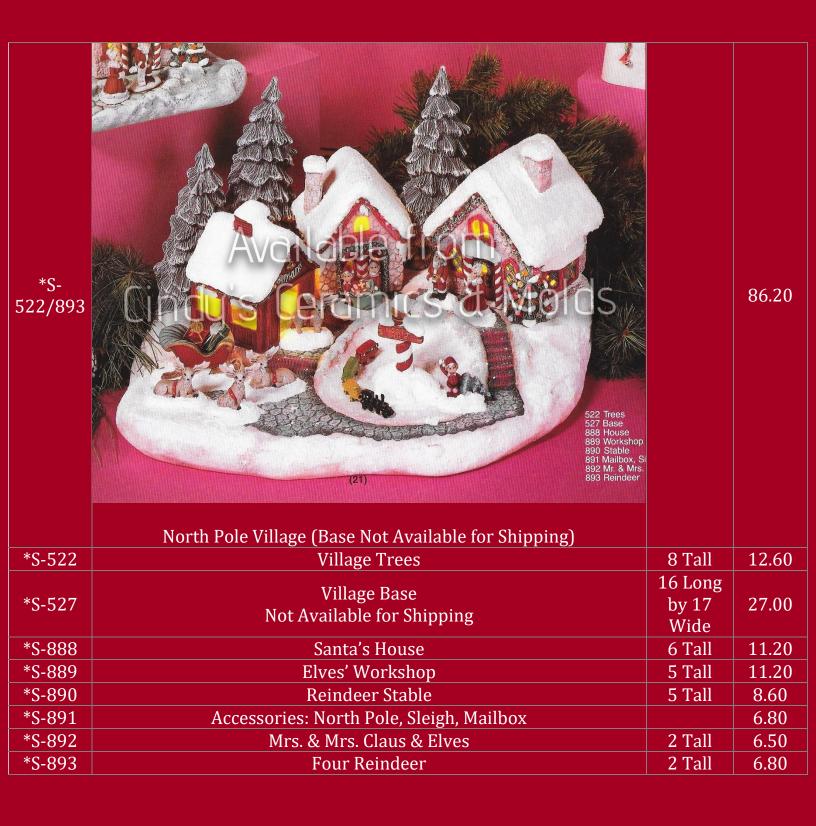

|

| RIV-972/<br>J-3498 | Christmas Tree & Snow Base (Base not shown; lightable)                             | Tree: 6<br>Tall; Base:<br>3 <sup>7</sup> /10<br>Diameter<br>by <sup>3</sup> /4 Tall | 12.40                                                             |
|--------------------|------------------------------------------------------------------------------------|-------------------------------------------------------------------------------------|-------------------------------------------------------------------|
| S-405              | Avaliable from  O405  O405  O405A  Bases  Small Christmas Tree & Base (can be lit) | 4 Tall                                                                              | 4.20 Each as pictured; 3.00 Each without bases/holes for lighting |







| Available from Cindy's Leichnes a Molds  Santa's House, Base, & Figurines                                           | Base: 8<br>Wide;<br>House: 6<br>Tall;<br>Figurines:<br>2 Tall                                                             | 25.60                                                                                                 |
|---------------------------------------------------------------------------------------------------------------------|---------------------------------------------------------------------------------------------------------------------------|-------------------------------------------------------------------------------------------------------|
| 775 Available from Cindu's Ceramics a Molds Carolers and Lamppost (fits against the S-1179 Church, s