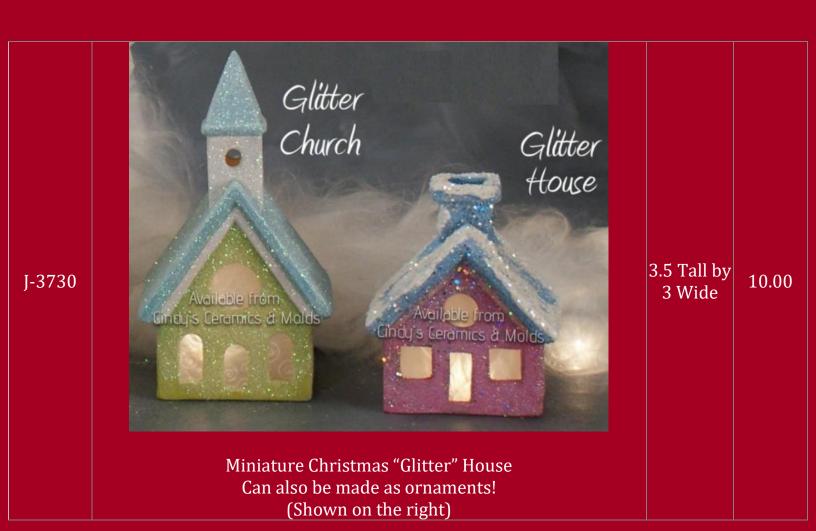

|
| Alb-1185 | Available from Cindy's Ceramics & Molds                                    | .25 to 1.25<br>Diameter | 5.00<br>(set) |
|          | Set of Seven Snowballs                                                     |                         |               |

| Alb-1318  Large Trees                                                | 2.875 &<br>5.25 High               | 7.00 (set<br>of two) |
|----------------------------------------------------------------------|------------------------------------|----------------------|
| CM-377  Base for CM-378 (shown with optional CM-37 House & Carolers) | 78 Two-Sided Christmas             | 15.00                |
| CM-378 Two-Sided Christmas House & Carolers (Sho                     | own Above, both sides)   15.5 Tall | 25.00                |



| J-3731          | Miniature Christmas "Glitter" Church  Can also be made as large ornaments! (plastic accessories available from mass market stores) | 5.5 Tall by<br>3 Wide | 12.00 |
|-----------------|------------------------------------------------------------------------------------------------------------------------------------|-----------------------|-------|
| MAC-<br>5005/95 | Schristmas House Light                                                                                                             | 14 Tall               | 45.00 |

| L-1202 | Victorian House Note: Not all Windows can be cut out | 9 Tall | 20.00 |
|--------|------------------------------------------------------|--------|-------|
| L-1238 | Victorian House Note: Not all Windows can be cut out | 8 High | 2