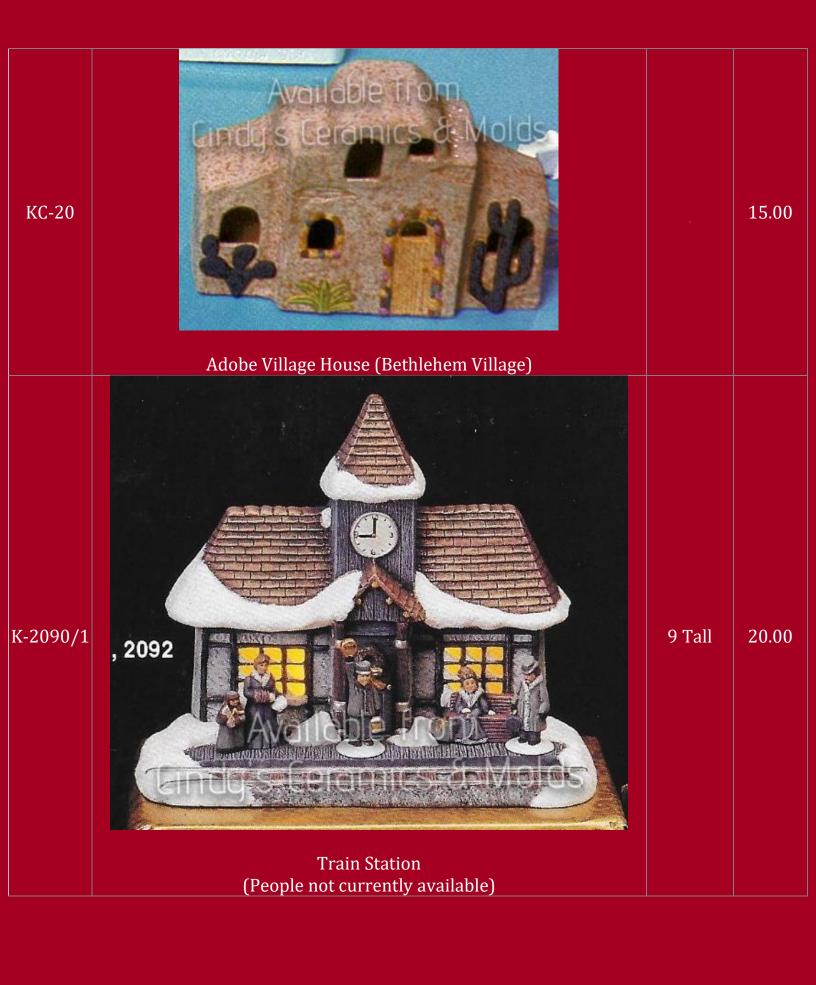

| K-2100/1 | United Sterolics Molds Watchmaker  Watchmaker                                                                                                                                                                                                                                                                                                                                                                                                                                                                                                                                                                                                                                                                                                                                                                                                                                                                                                                                                                                                                                                                                                                                                                                                                                                                                                                                                                                                                                                                                                                                                                                                                                                                                                                                                                                                                                                                                                                                                                                                                                                                                 | 7 Tall | 13.40 |
|----------|-------------------------------------------------------------------------------------------------------------------------------------------------------------------------------------------------------------------------------------------------------------------------------------------------------------------------------------------------------------------------------------------------------------------------------------------------------------------------------------------------------------------------------------------------------------------------------------------------------------------------------------------------------------------------------------------------------------------------------------------------------------------------------------------------------------------------------------------------------------------------------------------------------------------------------------------------------------------------------------------------------------------------------------------------------------------------------------------------------------------------------------------------------------------------------------------------------------------------------------------------------------------------------------------------------------------------------------------------------------------------------------------------------------------------------------------------------------------------------------------------------------------------------------------------------------------------------------------------------------------------------------------------------------------------------------------------------------------------------------------------------------------------------------------------------------------------------------------------------------------------------------------------------------------------------------------------------------------------------------------------------------------------------------------------------------------------------------------------------------------------------|--------|-------|
| K-2102/3 | Spion | 6 Tall | 15.00 |