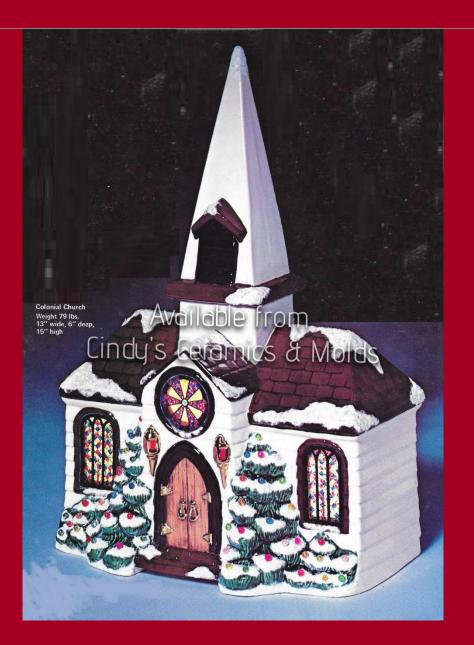

ML-31

13 Wide by 6 Deep by 15 High

60.00

Colonial Church
For Shipping, we do NOT recommend the round window to be cut as intricately as shown

| FM-799  | Christmas Chalet     | Approx.<br>One Cubic<br>Foot | 35.00  |
|---------|----------------------|------------------------------|--------|
| NM-1134 | Available from       | 4.5 Tall                     | 9.90   |
| X-229   | Small Christmas Tree | 3 <sup>1</sup> /2<br>High    | \$4.00 |