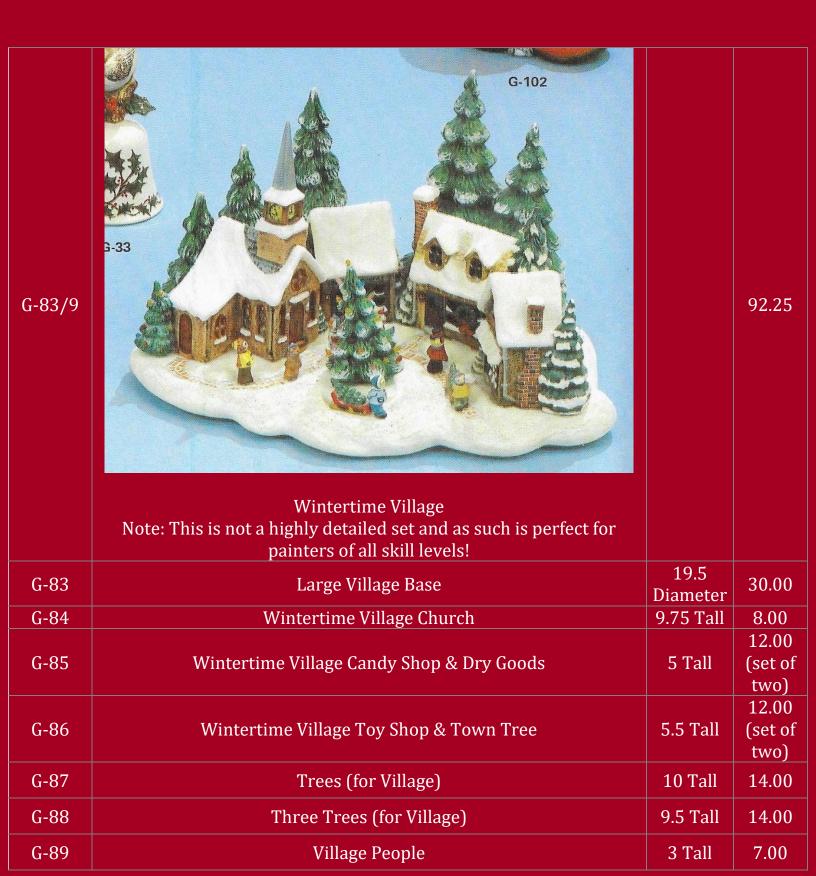

| G-211/5  | Small Wintertime Village Note: This is not a highly detailed set and as such is perfect for painters of all skill levels! (Small tree shown on the right is not currently available- additional options are available) |               | 46.80                 |
|----------|------------------------------------------------------------------------------------------------------------------------------------------------------------------------------------------------------------------------|---------------|-----------------------|
| G-211    | Small Village Base                                                                                                                                                                                                     | 13.25<br>Wide | 24.00                 |
| G-212    | Small Village Church                                                                                                                                                                                                   | 6.75 High     | 5.00                  |
| G-213    | Small Village Toy Shop                                                                                                                                                                                                 | 4.75 High     | 5.00                  |
| G-214    | Small Village Trees (two sets are required to achieve the picture above)                                                                                                                                               | 6 High        | 6.00<br>(each<br>set) |
| GS-489/4 | Small Mantlepiece Village                                                                                                                                                                                              |               | 22.80                 |
| GS-489   | # 489<br>3½" x 4½" 7½ lbs.<br>Small Village House                                                                                                                                                                      | 3.5 by 4.5    | 8.00                  |