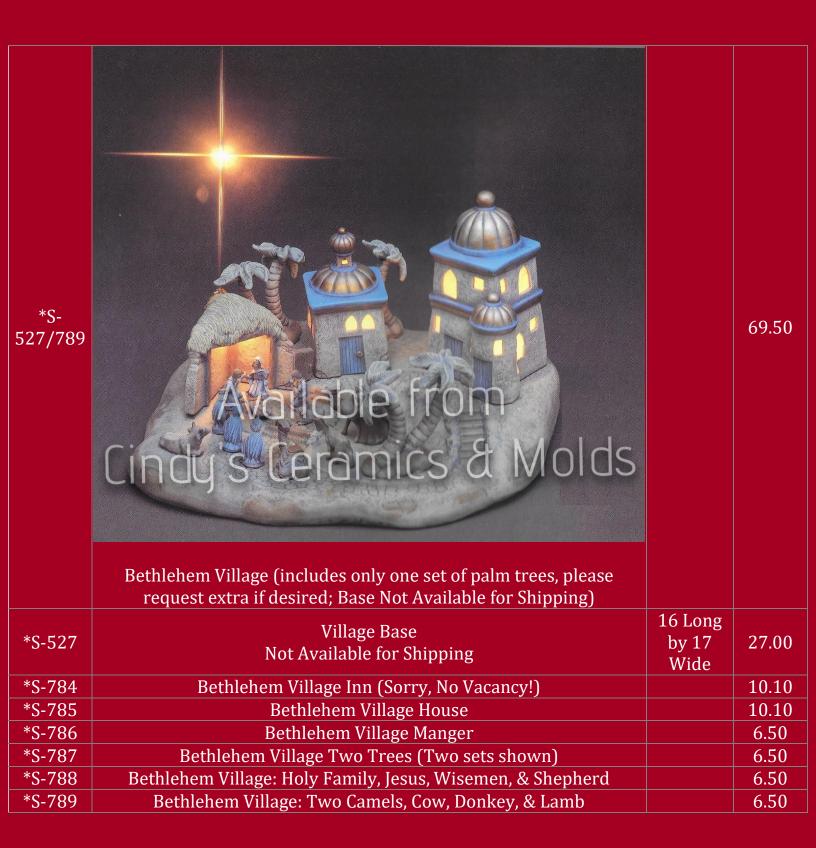

| *S-<br>522/1391                   | S-1179 | Church Window Scene (church only- Carolers Sold Separately)       | 16 Tall | 19.10 |
|-----------------------------------|--------|-------------------------------------------------------------------|---------|-------|
| for Shipping)                     |        | Dickens Village (Based upon A Christmas Carol; Base Not Available |         | 88.20 |
| *S-522 Village Trees 8 Tall 12.60 | *S-522 |                                                                   | 8 Tall  | 12.60 |