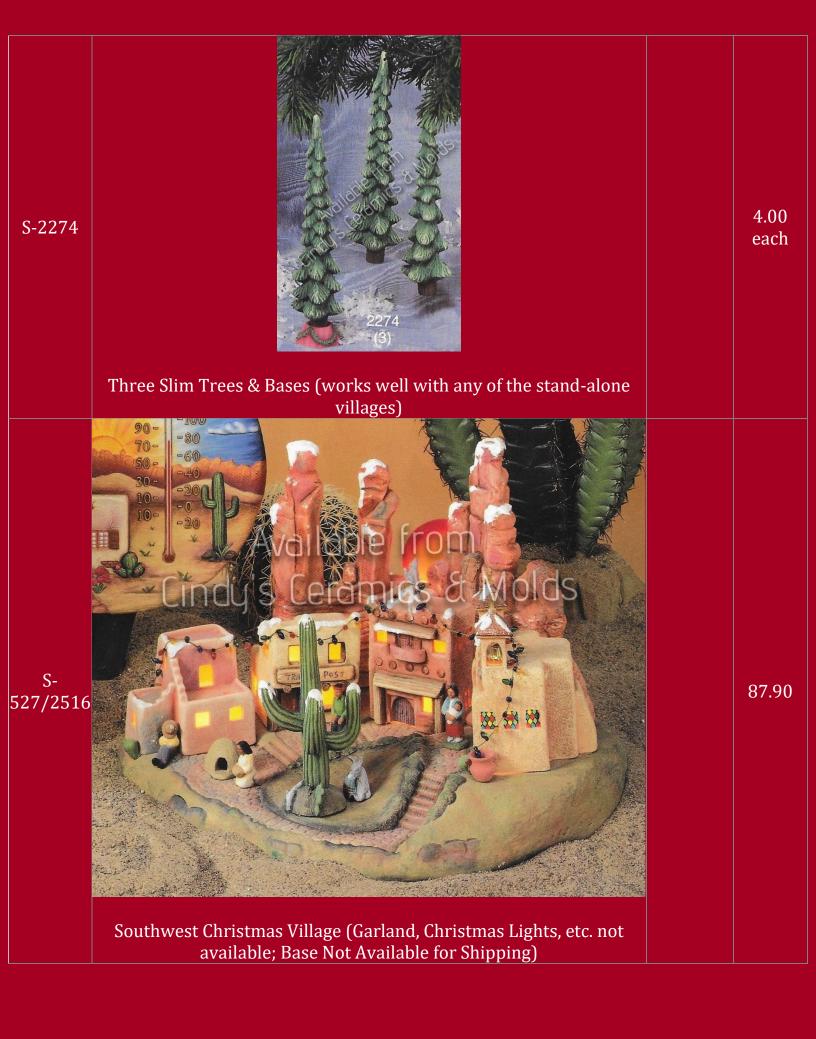

| S-527           | Village Base<br>Not Available for Shipping                 | 16 Long<br>by 17<br>Wide                                   | 27.00 |
|-----------------|------------------------------------------------------------|------------------------------------------------------------|-------|
| S-2510          | Mission                                                    |                                                            | 7.20  |
| S-2511          | Trading Post                                               | 5 Tall                                                     | 7.20  |
| S-2512          | Hotel                                                      | 5 Tall                                                     | 7.20  |
| S-2513          | House                                                      | 5 Tall                                                     | 7.20  |
| S-2514          | Rock Backdrop & Sun Disc                                   |                                                            | 23.00 |
| S-2515          | Southwest Village Accessories: Cactus, Oven, & Accessories |                                                            | 7.20  |
| S-2516          | Southwest Village Accessories: People & Animals            |                                                            | 6.50  |
| S-3683,<br>3752 |                                                            | 9 <sup>3</sup> /4 Tall<br>by 6 <sup>1</sup> /2<br>Diameter | 19.10 |