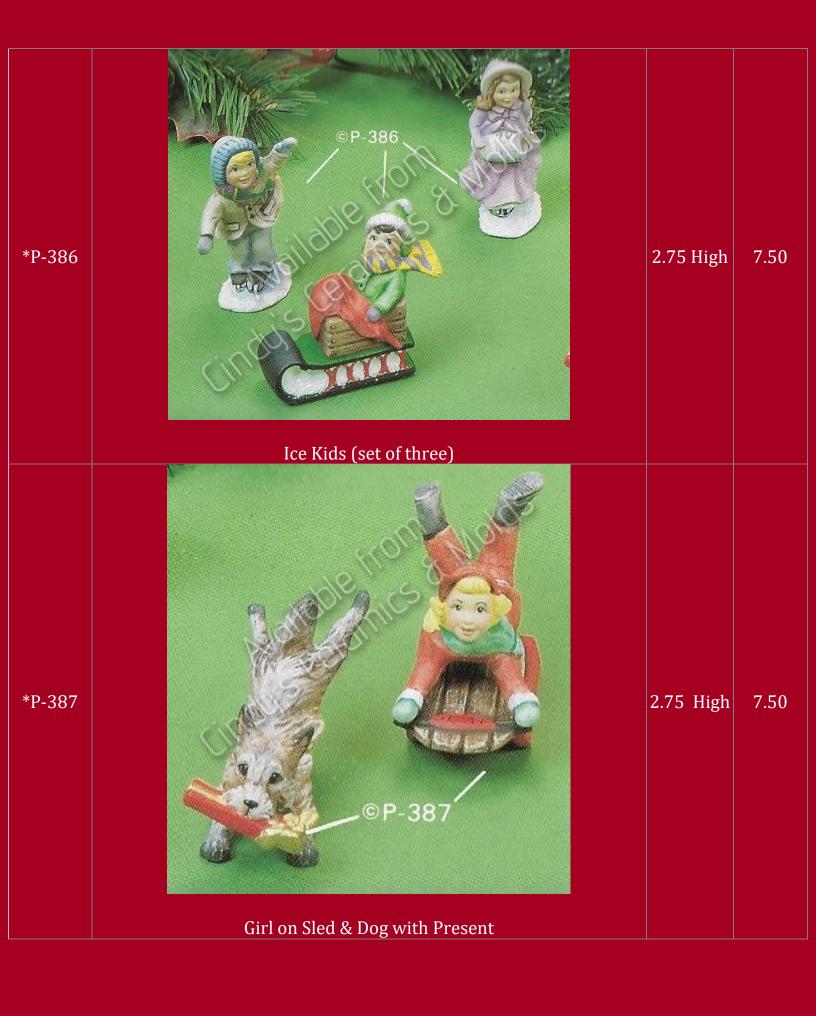

| *P-329 | © P-329                                | 4.75 High | 6.00 (set<br>of two) |
|--------|----------------------------------------|-----------|----------------------|
| *P-385 | Lampposts (set of two)  Skating Couple | 3 Tall    | 7.50                 |