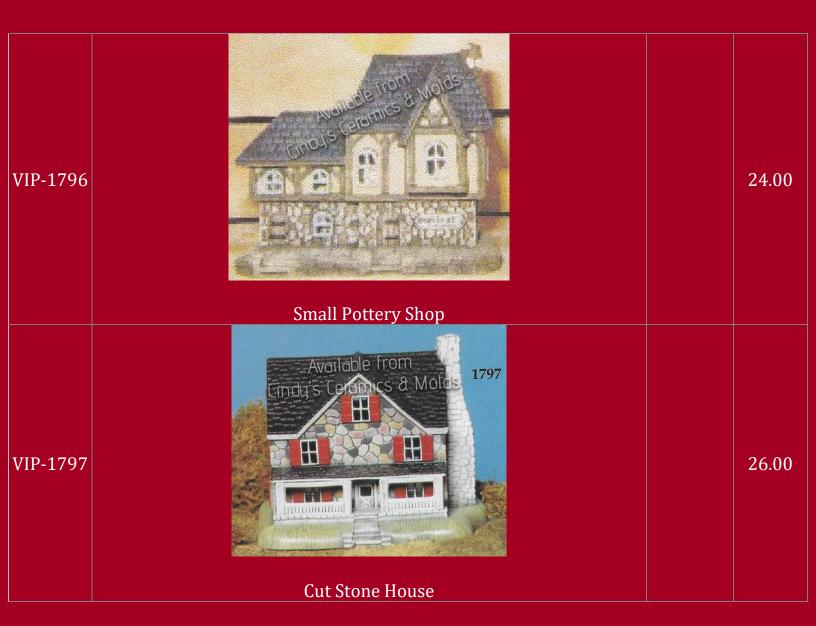

e                                                                                                   |                       | 7.20 (set of two) |
|--------------|-----------------------------------------------------------------------------------------------------------------------------------------------------------|-----------------------|-------------------|
| VIP-1764     | Victorian House with Two Turrets Note: Windows are NOT cut out in the picture above, they are painted. We can cut out some of these windows, but NOT all. | 8 by 5.5<br>by 9      | 27.50             |
| VIP-1771     | Wollable from Cincly's Ceramics & Molds  1771  Chicken Coop & Corn Crib                                                                                   | 2.25 and<br>2.75 Tall | 13.00             |







| WMI-<br>131/0 | Miniature Village            |                                              | 36.00 |
|---------------|------------------------------|----------------------------------------------|-------|
| WMI-131       | Shop (shown above)           | 2.5 High<br>by 3 Wide<br>by 2 Long           | 4.00  |
| WMI-132       | Grange Hall (shown above)    | 3 High by<br>4 Wide by<br>2 Long             | 4.00  |
| WMI-133       | Barn (shown above)           | 3.25 High<br>by 2.25<br>Wide by<br>3.25 Long | 4.00  |
| WMI-134       | Church (shown above)         | 3.5 High<br>by 2,25<br>Wide by 4<br>Long     | 4.00  |
| WMI-135       | Stone House (shown above)    | 3.5 High<br>by 2.25<br>Wide by 2<br>Long     | 4.00  |
| WMI-136       | Covered Bridge (shown above) | 2 High by<br>2.25 W