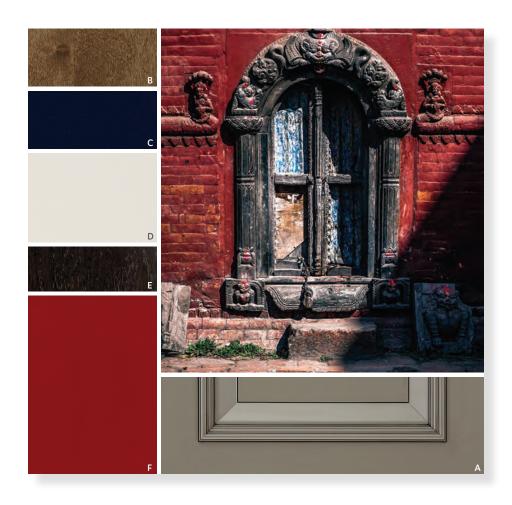

# WEATHERED CLASSICS

Buff or Frappe offer a foundation of timeless beauty for an enduringly elegant design. Pops of modern color, like fiery Sumac, refresh historic navy blues like Tidal and rich brown French Roast.

FEATURE: A Frappe