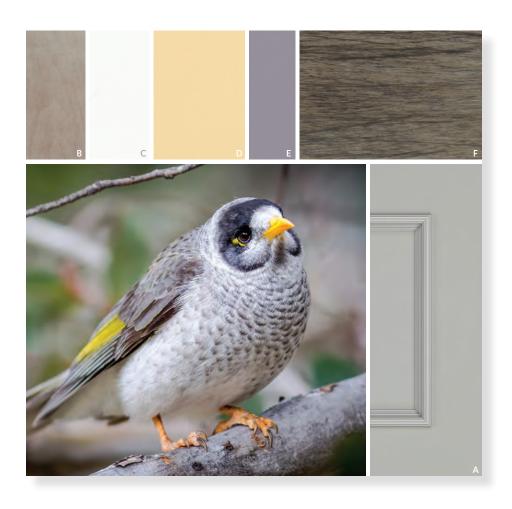

## COMFORTABLY CHEERFUL

Just like the plumage of a friendly bird, Gray Owl and Boulder lay a neutral foundation of gentle grays for an inviting space. Dried Lavender and Buttercream add understated cheer and liveliness to your design.

FEATURE: A Gray Owl