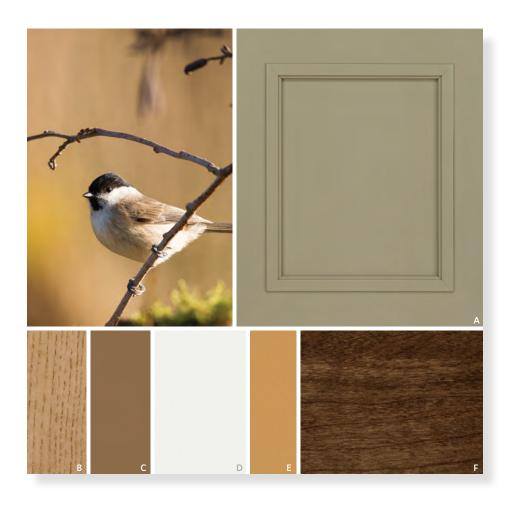

## COMFORTABLY CHEERFUL

Just like the plumage of a friendly bird, Gray Owl and Boulder lay a neutral foundation of gentle grays for an inviting space. Dried Lavender and Buttercream add understated cheer and liveliness to your design.

FEATURE: A Gray Owl