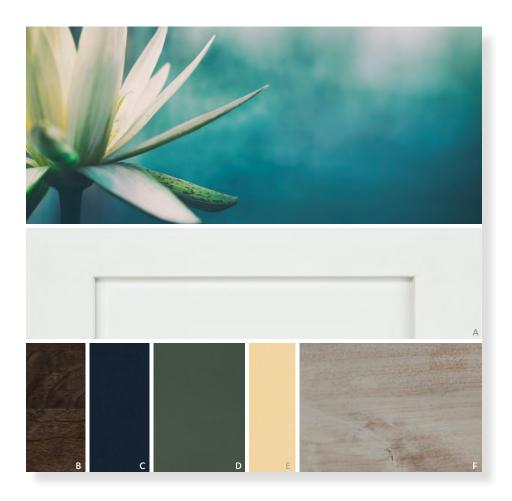

# ORGANIC SERENITY

Create a calming oasis that recalls a still garden pool with soothing natural hues of warm gray Peppercorn and lush Eucalyptus. Against a backdrop of clean Sea Salt, velvety Celeste deepens and grounds the palette.

FEATURE: A Sea Salt