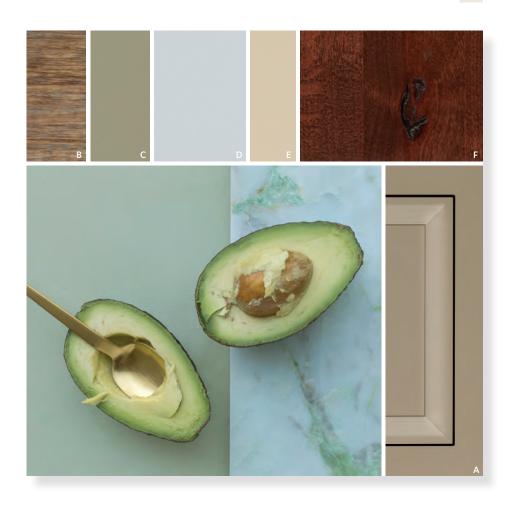

# ORGANIC SERENITY

Create a calming oasis that recalls a still garden pool with soothing natural hues of warm gray Peppercorn and lush Eucalyptus. Against a backdrop of clean Sea Salt, velvety Celeste deepens and grounds the palette.

FEATURE: A Sea Salt