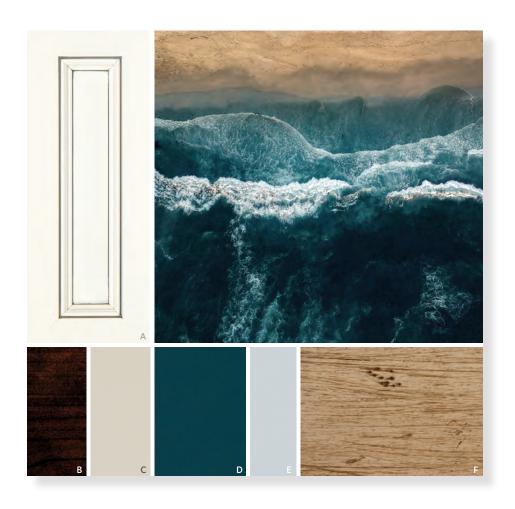

# WEATHERED CLASSICS

Buff or Frappe offer a foundation of timeless beauty for an enduringly elegant design. Pops of modern color, like fiery Sumac, refresh historic navy blues like Tidal and rich brown French Roast.

FEATURE: A Frappe