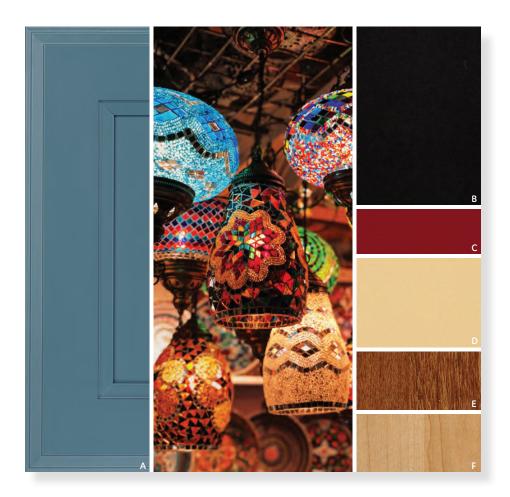

# BOHEMIAN MARKETPLACE

Lively blue Lakeshore sets the stage for a rhapsody of color. Golden wood stains and bursts of Cayenne and Saffron against bold Carriage Black recall a bustling Moroccan bazaar and bring that exhilarating energy into the home.

FEATURE: A Lakeshore

PALETTE: B Carriage Black | c Cayenne | D Saffron | E Rumberry | F Tumbleweed