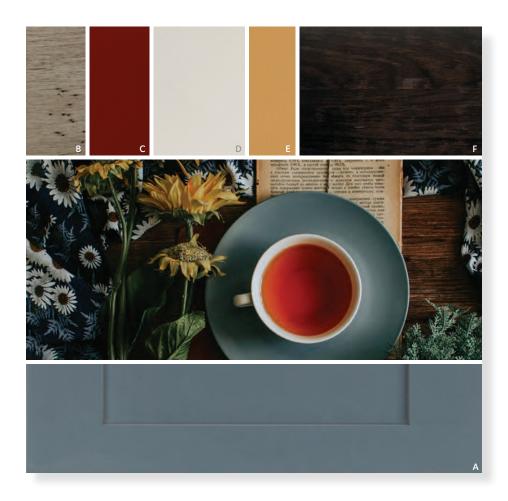

## **AUTUMNAL NEUTRALS**

Touches of Curry paired with Cappuccino and French Roast bring the golden warmth of a fall afternoon to your design. Pair with accents of Bay Leaf or Gazelle to bring in earthy hues to make a space inviting and comfortable.

FEATURE: A Bay Leaf