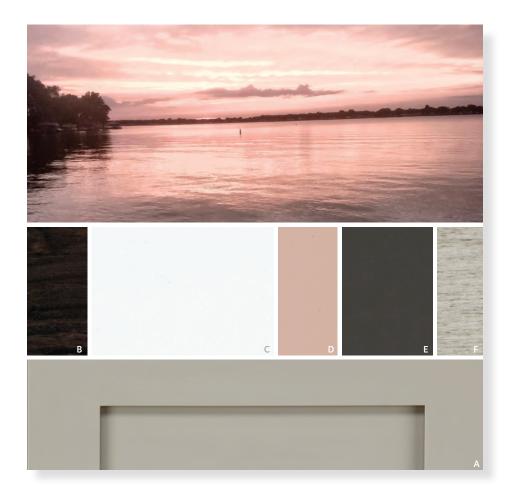

# RESTFUL SUNSET

Gentle Blush complements moody Earl Grey and Onyx, creating a soft blend that reflects the beauty of a quiet sunset. A rustic finish like Silver Appaloosa or a dark stain like Onyx add texture to the look.

FEATURE: A Macchiato

PALETTE: B Onyx | c Sea Salt | D Blush | E Earl Grey | F Silver Appaloosa