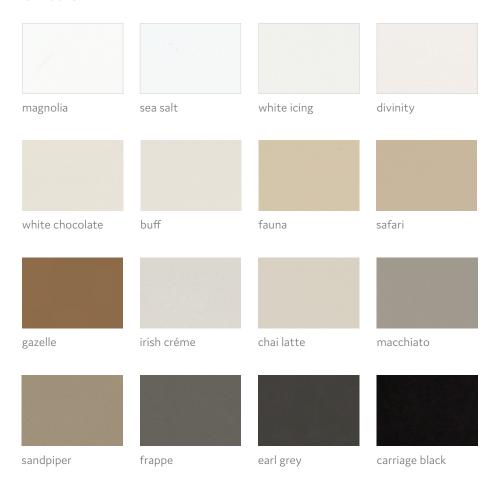

# COLOR STORIES

Infuse color into your design with our vibrant selection of Classic Paint colors. We hand-selected each shade in this curated collection using trend forecasting research as well as our experienced eye for winning hues with classic staying power. To ignite your design artistry, we also crafted a series of inspirational color stories to illustrate complementary finish pairings—turn the page to begin your creative color journey!

#### CLASSIC PAINT PALETTE







## FRESHLY NATURAL

Silvery Aloe lays a foundation of spa-like calm with London Fog and rustic Dove Appaloosa. Shades of Lakeshore and Smoke add contrast while underscoring the peaceful feel. Accents of lively Spanish Paprika energize the atmosphere.



# ORGANIC SERENITY

Create a calming oasis that recalls a still garden pool with soothing natural hues of warm gray Peppercorn and lush Eucalyptus. Against a backdrop of clean Sea Salt, velvety Celeste deepens and grounds the palette.

FEATURE: A Sea Salt



#### INVITING WARMTH

A collection of creamy tans offers a comfortable and welcoming feel for a kitchen. Using a gentle shade like Fauna as a primary finish with accents of textured Shale creates a soothing but stylish space. Verdant Cypress lends organic richness to the palette.