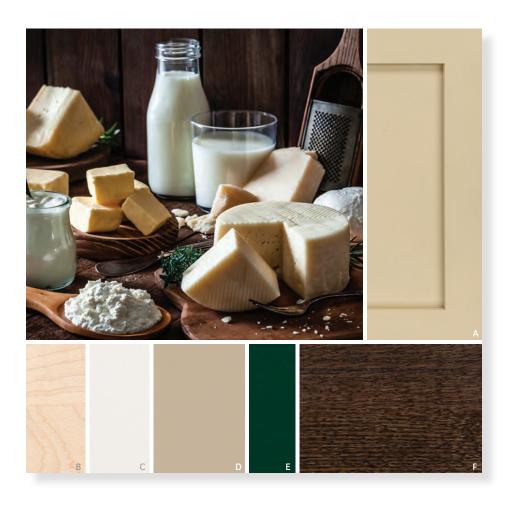

#### MARINE RUSH

Splashes of teal and blue wash over the room with the ocean's dynamic vibrancy. Buckskin Appaloosa and Chai Latte recall sandy shores, especially against a canvas of bright Magnolia. Rich Espresso adds both contrast and the natural beauty of wood.

FEATURE: A Magnolia