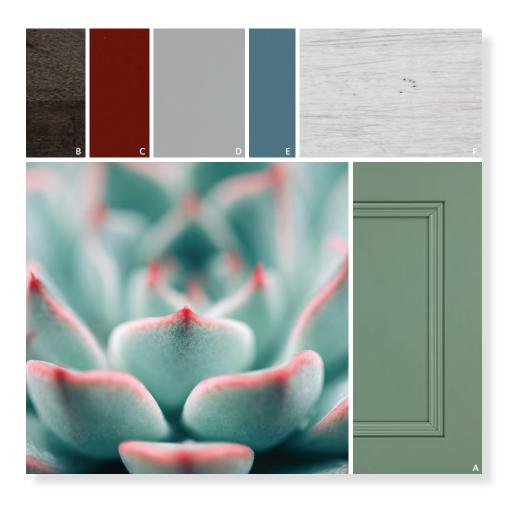

## FRESHLY NATURAL

Silvery Aloe lays a foundation of spa-like calm with London Fog and rustic Dove Appaloosa. Shades of Lakeshore and Smoke add contrast while underscoring the peaceful feel. Accents of lively Spanish Paprika energize the atmosphere.