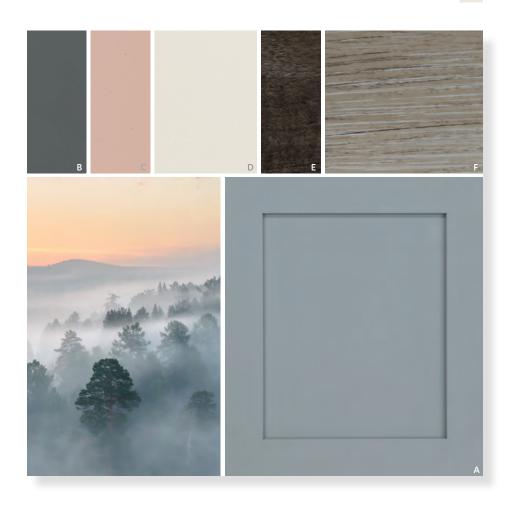

#### MISTY MORNING

Subdued tones of pale blue Dusk and Perfect Storm swirled with touches of rose and cream create a mysterious yet restful atmosphere. Add dimensional texture and depth with Greystone or Smoke.

FEATURE: A Dusk