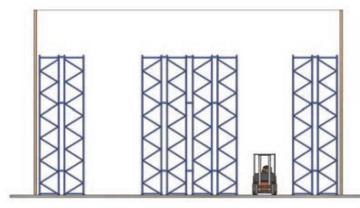

## HD

Heavy Duty Racking (Double deep pallet racking)

EXCELLENT STOCK CONTROL. ADAPTABLE TO ANY SPACE, WEIGHT OR SIZE. CAN COMBINE WITH MANUAL PICKING SHELVES.

Double deep racking is created by placing 2 double sided runs together.