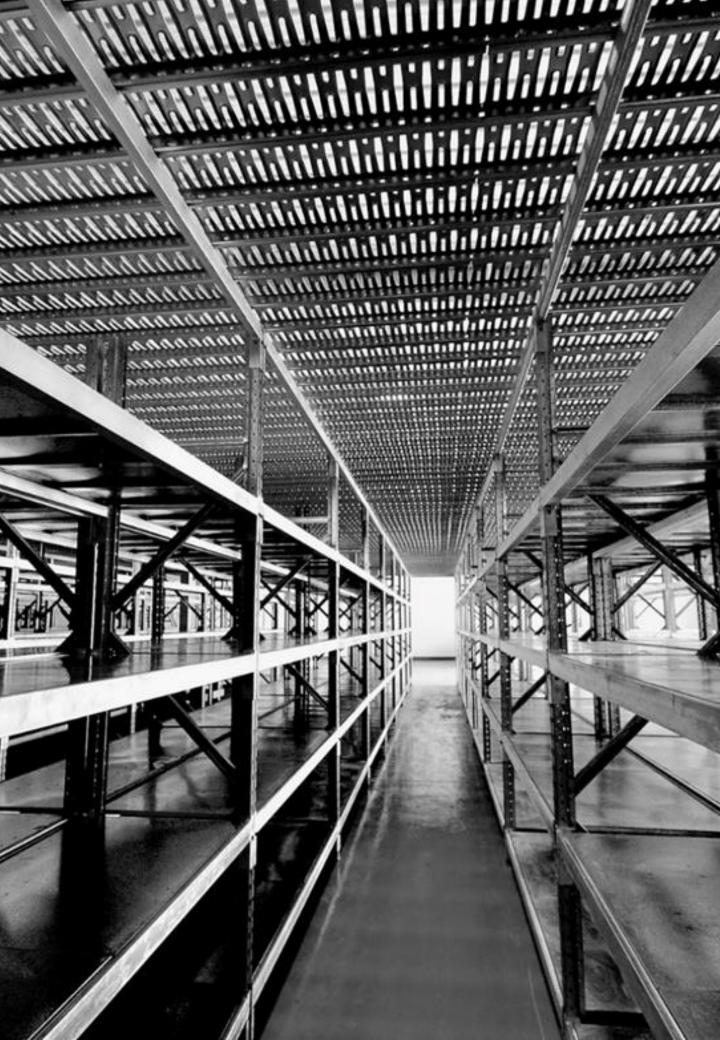

### MD

Medium Duty Racking (Long-span Shelving)

LONG-SPAN SHELVING SYSTEM CAN BE CONFIGURED TO ACCOMMODATE A WIDE RANGE OF STORAGE REQUIREMENTS.

Long-span shelving is fast and easy to assemble and uses a modular design that provides the maximum storage capacity, no matter what space is available.