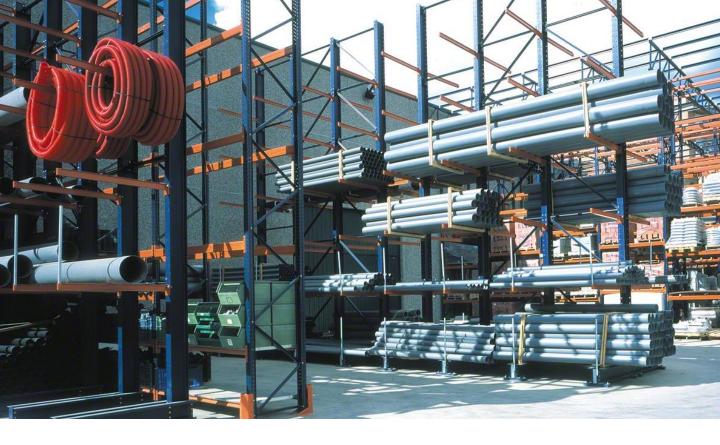

#### **Heavy Duty Cantilever Racking**

Maximum support, strength and capacity. daily use in all sectors of industry.

MD
Medium Duty Cantilever Racking

These racks are used to store rolls of carpet, wood, pipe, or any long mid-duty materials.

#### Medium Duty Cantilever Racking

EASY ASSEMBLY. PERFECT TO STORE LONG AND HEAVY ITEMS. VERY SIMPLE AND RESISTANT.

It is specifically designed to store long loads such as beams, profiles, pipes and timber. This rack enables loads to be handled by using lifting systems such as lift trucks, mobile cranes, stacker cranes, etc. These systems are chosen depending on the load to be stored (mainly weight and dimensions) or the height of the rack itself.