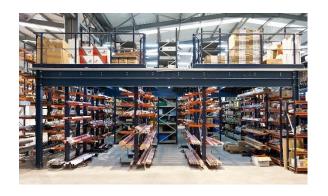

## Mezzanine (Steel Structure)

SYSTEMS THAT DOUBLE (WITH ONE FLOOR ) OR TRIPLE (WITH TWO FLOORS) THE SURFACE OF WAREHOUSES AND PREMISES. QUICK, EASY AND CLEAN TO ASSEMBLE.

Mezzanine floors take maximum advantage of the height of premises, doubling or tripling the surface area and enabling it to be fitted out as a storage area, changing room, or offices, etc. The installation of a mezzanine is an ideal solution to maximize the space available by taking advantage of the height of the building.