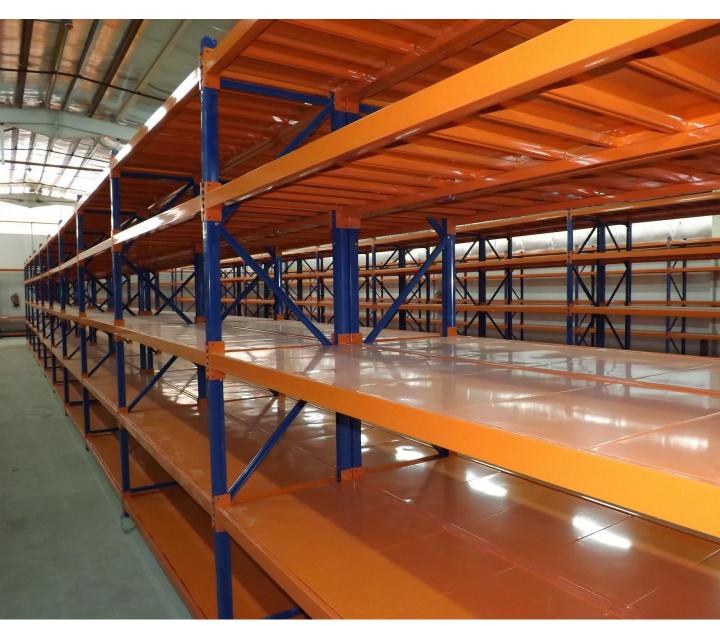

### MD

Medium Duty Racking (Long-span Shelving)

LONG-SPAN SHELVING SYSTEM CAN BE CONFIGURED TO ACCOMMODATE A WIDE RANGE OF STORAGE REQUIREMENTS.

Long-span shelving is fast and easy to assemble and uses a modular design that provides the maximum storage capacity, no matter what space is available.