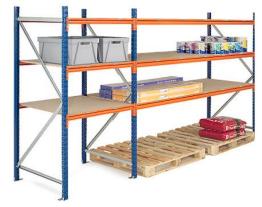

### HD

Heavy Duty Racking (Traditional pallet racking)

EXCELLENT STOCK CONTROL. ADAPTABLE TO ANY SPACE, WEIGHT OR SIZE. CAN COMBINE WITH MANUAL PICKING SHELVES.

The most universal system for direct and single access to each pallet. The optimal solutions for those warehouses with palletized.