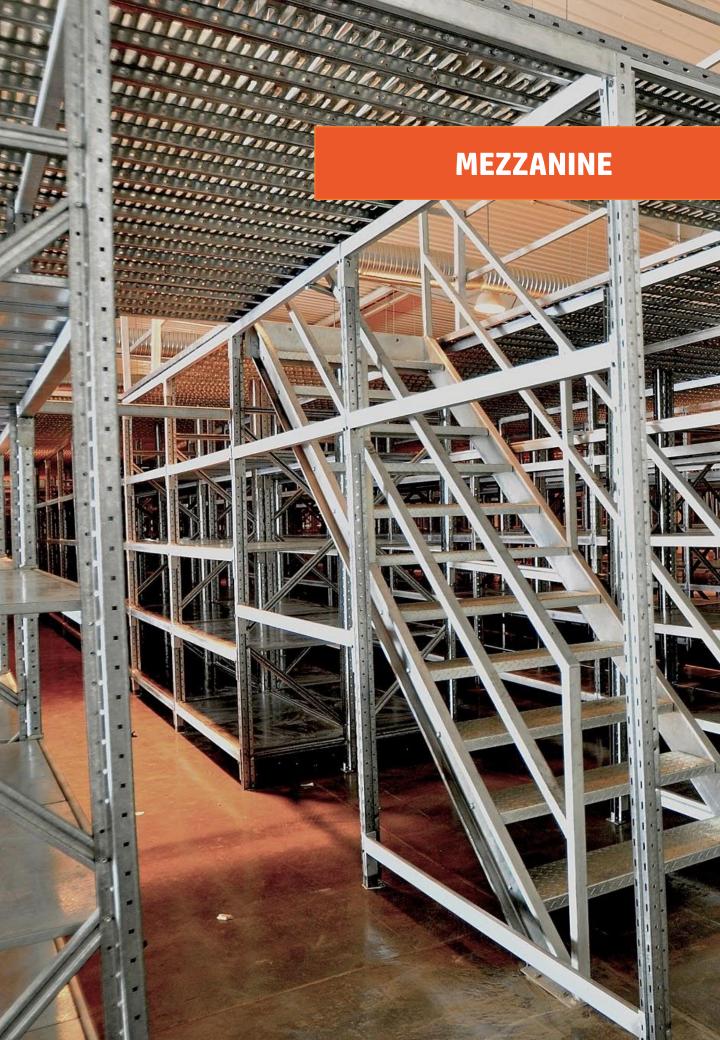

## Mezzanine (Steel Structure)

SYSTEMS THAT DOUBLE (WITH ONE FLOOR ) OR TRIPLE (WITH TWO FLOORS) THE SURFACE OF WAREHOUSES AND PREMISES. QUICK, EASY AND CLEAN TO ASSEMBLE.

Mezzanine floors take maximum advantage of the height of premises, doubling or tripling the surface area and enabling it to be fitted out as a storage area, changing room, or offices, etc. The installation of a mezzanine is an ideal solution to maximize the space available by taking advantage of the height of the building.