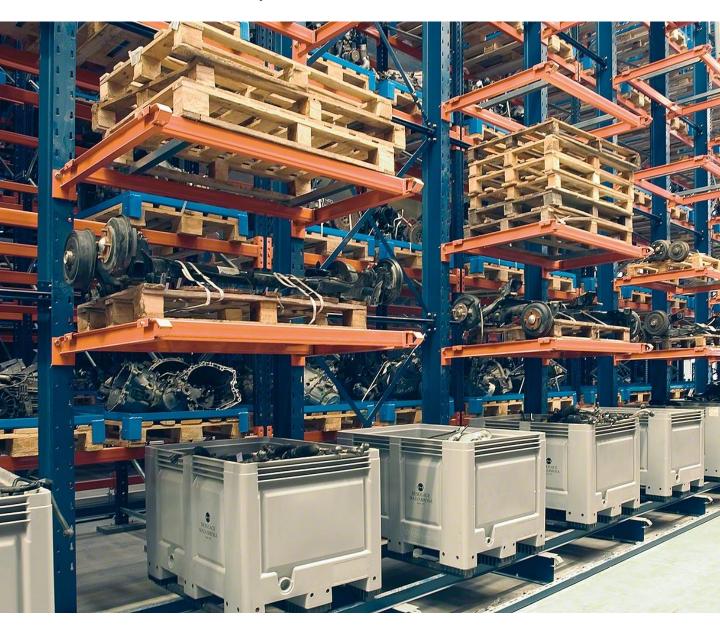

#### **Heavy Duty Cantilever Racking**

Maximum support, strength and capacity. daily use in all sectors of industry.

MD
Medium Duty Cantilever Racking

These racks are used to store rolls of carpet, wood, pipe, or any long mid-duty materials.

#### **Heavy Duty Cantilever Racking**

HEAVY-DUTY CANTILEVER RACKS WITH ITS VERSATILITY OFFER MAXIMUM SUPPORT, STRENGTH AND CAPACITY.

Robust design, high stability. The uprights and feet are made from hot rolled IPE profile and are bolted together to form a rigid cantilever frame. Large footplates ensure even distribution of the load to the floor.