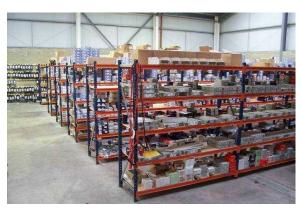

### MD

Medium Duty Racking (Long-span Shelving)

LONG-SPAN SHELVING SYSTEM CAN BE CONFIGURED TO ACCOMMODATE A WIDE RANGE OF STORAGE REQUIREMENTS.

Long-span shelving is fast and easy to assemble and uses a modular design that provides the maximum storage capacity, no matter what space is available.