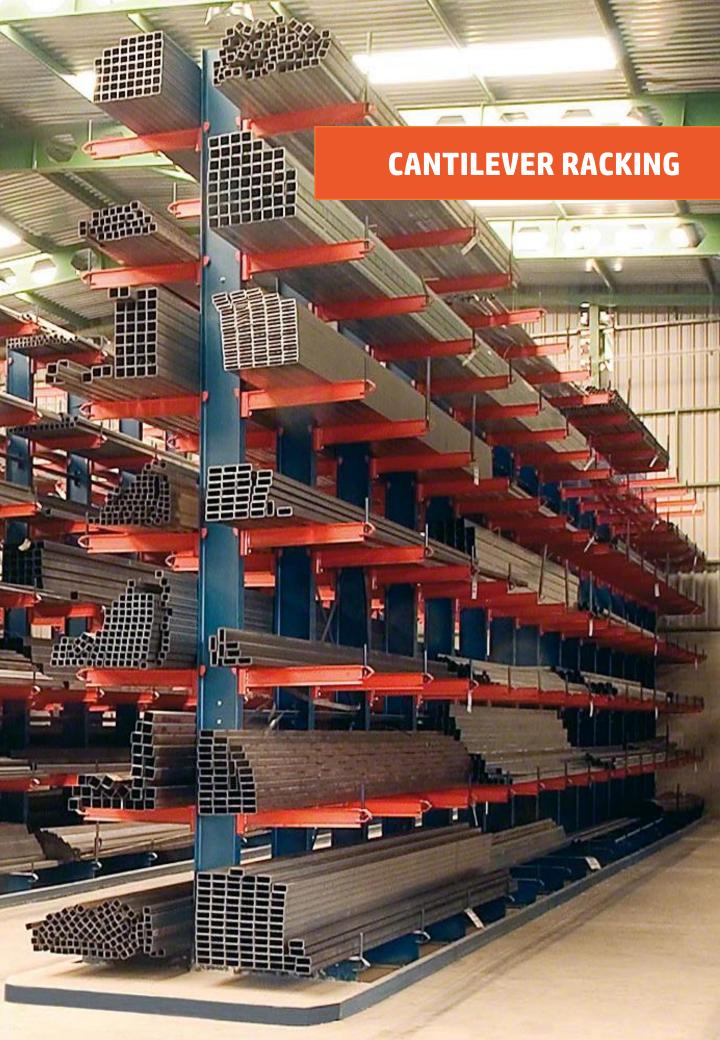

### **CANTILEVER RACKING**

#### **Heavy Duty Cantilever Racking**

Maximum support, strength and capacity. daily use in all sectors of industry.

MD
Medium Duty Cantilever Racking

These racks are used to store rolls of carpet, wood, pipe, or any long mid-duty materials.

#### **Heavy Duty Cantilever Racking**

HEAVY-DUTY CANTILEVER RACKS WITH ITS VERSATILITY OFFER MAXIMUM SUPPORT, STRENGTH AND CAPACITY.

Robust design, high stability. The uprights and feet are made from hot rolled IPE profile and are bolted together to form a rigid cantilever frame. Large footplates ensure even distribution of the load to the floor.