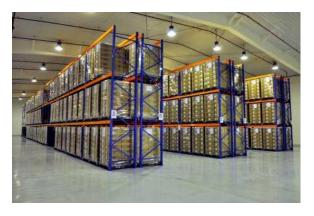

# **PALLET RACKING**

**HD**Heavy Duty Racking

- 1. Traditional pallet racking
- 2. Double deep pallet racking

MD
Medium Duty Racking

Long-span Shelving

### HD

Heavy Duty Racking (Traditional pallet racking)

EXCELLENT STOCK CONTROL. ADAPTABLE TO ANY SPACE, WEIGHT OR SIZE. CAN COMBINE WITH MANUAL PICKING SHELVES.

The most universal system for direct and single access to each pallet. The optimal solutions for those warehouses with palletized.