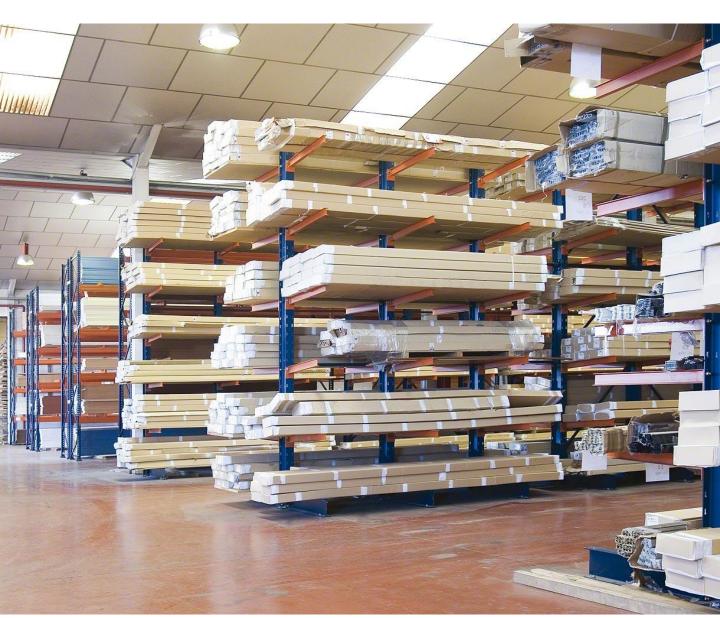

#### Medium Duty Cantilever Racking

EASY ASSEMBLY. PERFECT TO STORE LONG AND HEAVY ITEMS. VERY SIMPLE AND RESISTANT.

It is specifically designed to store long loads such as beams, profiles, pipes and timber. This rack enables loads to be handled by using lifting systems such as lift trucks, mobile cranes, stacker cranes, etc. These systems are chosen depending on the load to be stored (mainly weight and dimensions) or the height of the rack itself.