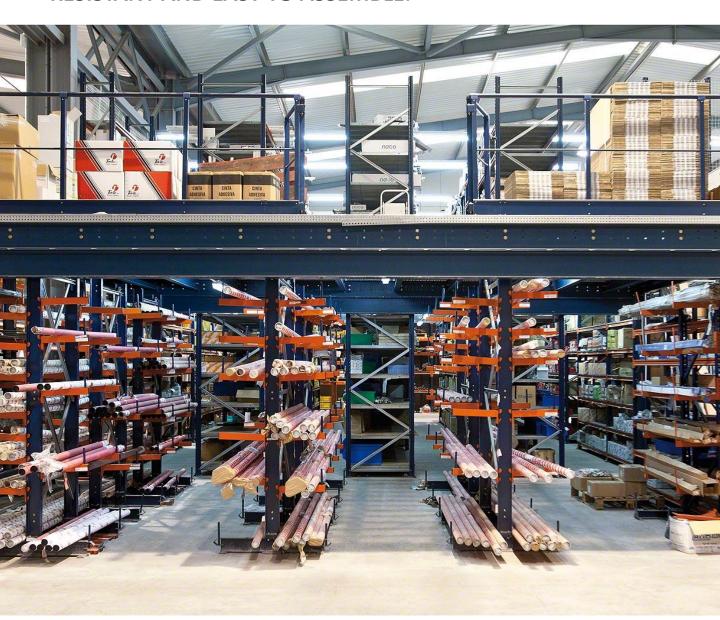

## Mezzanine (Steel Structure)

SYSTEMS THAT DOUBLE (WITH ONE FLOOR ) OR TRIPLE (WITH TWO FLOORS) THE SURFACE OF WAREHOUSES AND PREMISES. QUICK, EASY AND CLEAN TO ASSEMBLE.

Mezzanine floors take maximum advantage of the height of premises, doubling or tripling the surface area and enabling it to be fitted out as a storage area, changing room, or offices, etc. The installation of a mezzanine is an ideal solution to maximize the space available by taking advantage of the height of the building.