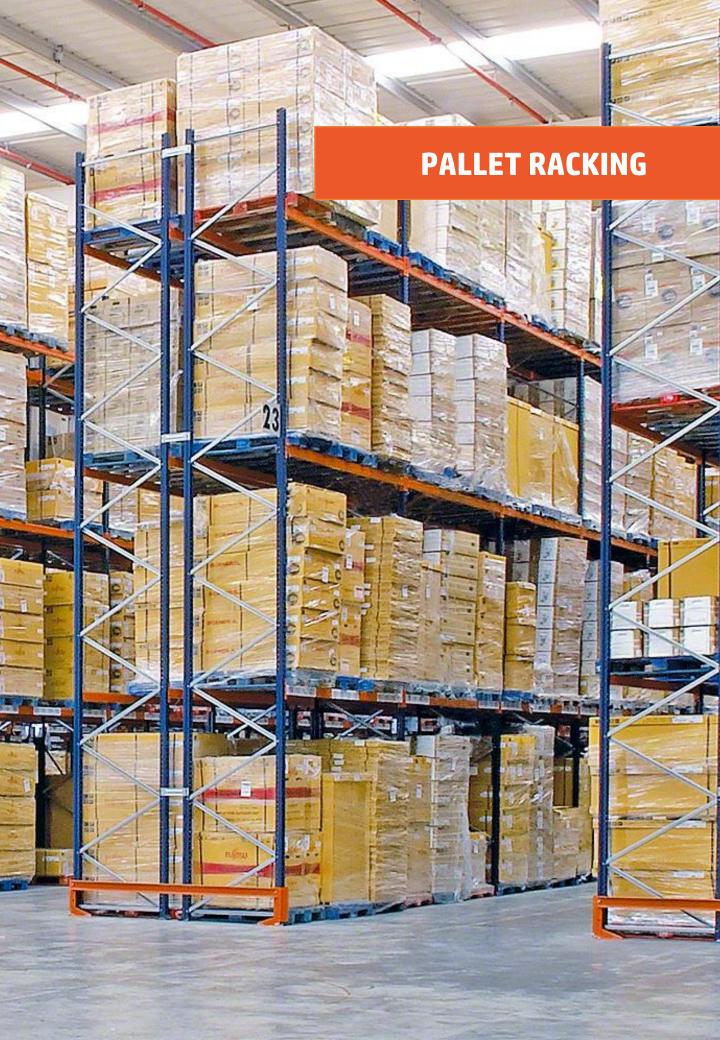

### HD

Heavy Duty Racking (Traditional pallet racking)

EXCELLENT STOCK CONTROL. ADAPTABLE TO ANY SPACE, WEIGHT OR SIZE. CAN COMBINE WITH MANUAL PICKING SHELVES.

The most universal system for direct and single access to each pallet. The optimal solutions for those warehouses with palletized.

## HD

Heavy Duty Racking (Double deep pallet racking)

EXCELLENT STOCK CONTROL. ADAPTABLE TO ANY SPACE, WEIGHT OR SIZE. CAN COMBINE WITH MANUAL PICKING SHELVES.

Double deep racking is created by placing 2 double sided runs together.