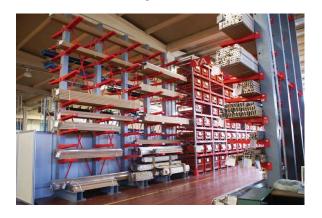

#### Medium Duty Cantilever Racking

EASY ASSEMBLY. PERFECT TO STORE LONG AND HEAVY ITEMS. VERY SIMPLE AND RESISTANT.

It is specifically designed to store long loads such as beams, profiles, pipes and timber. This rack enables loads to be handled by using lifting systems such as lift trucks, mobile cranes, stacker cranes, etc. These systems are chosen depending on the load to be stored (mainly weight and dimensions) or the height of the rack itself.