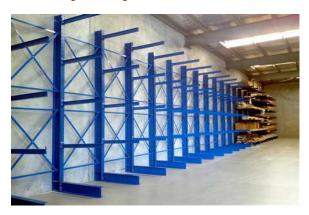

#### **Heavy Duty Cantilever Racking**

Maximum support, strength and capacity. daily use in all sectors of industry.

MD
Medium Duty Cantilever Racking

These racks are used to store rolls of carpet, wood, pipe, or any long mid-duty materials.

LD
Light Duty Cantilever Racking

**Light Duty Racking** 

#### **Light Duty Cantilever Racking**

PERFECT FOR STORING LONG AND LIGHT LOADS. SIMPLE, RESISTANT AND EASY TO ASSEMBLE.

It is specially designed to store long items or items of varying length. The system basically consists of columns or two horizontal beams at the base to provide stability. A series of arms are attached on which the load is placed. All the elements involved fit together easily.