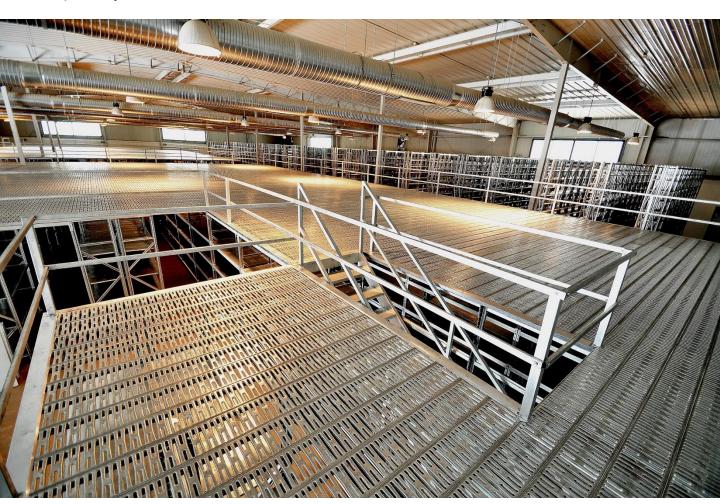

## Mezzanine (Steel Structure)

SYSTEMS THAT DOUBLE (WITH ONE FLOOR ) OR TRIPLE (WITH TWO FLOORS) THE SURFACE OF WAREHOUSES AND PREMISES. QUICK, EASY AND CLEAN TO ASSEMBLE.

Mezzanine floors take maximum advantage of the height of premises, doubling or tripling the surface area and enabling it to be fitted out as a storage area, changing room, or offices, etc. The installation of a mezzanine is an ideal solution to maximize the space available by taking advantage of the height of the building.