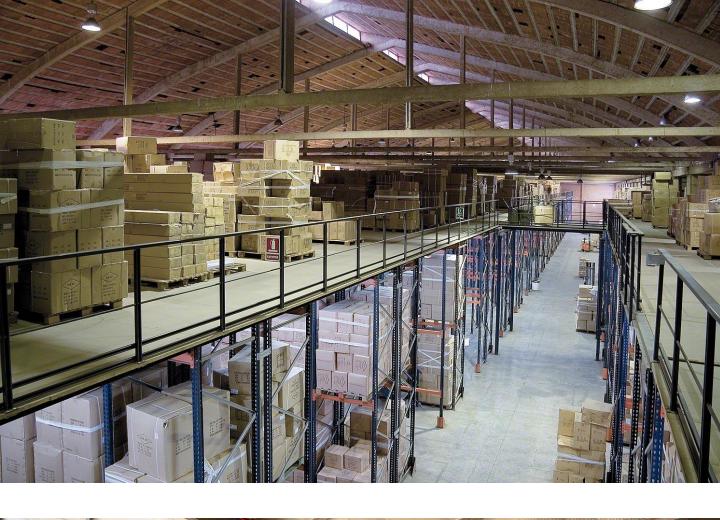

## Mezzanine (Steel Structure)

SYSTEMS THAT DOUBLE (WITH ONE FLOOR ) OR TRIPLE (WITH TWO FLOORS) THE SURFACE OF WAREHOUSES AND PREMISES. QUICK, EASY AND CLEAN TO ASSEMBLE.

Mezzanine floors take maximum advantage of the height of premises, doubling or tripling the surface area and enabling it to be fitted out as a storage area, changing room, or offices, etc. The installation of a mezzanine is an ideal solution to maximize the space available by taking advantage of the height of the building.