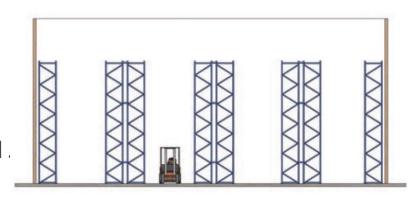

## HD

Heavy Duty Racking (Double deep pallet racking)

EXCELLENT STOCK CONTROL. ADAPTABLE TO ANY SPACE, WEIGHT OR SIZE. CAN COMBINE WITH MANUAL PICKING SHELVES.

Double deep racking is created by placing 2 double sided runs together.