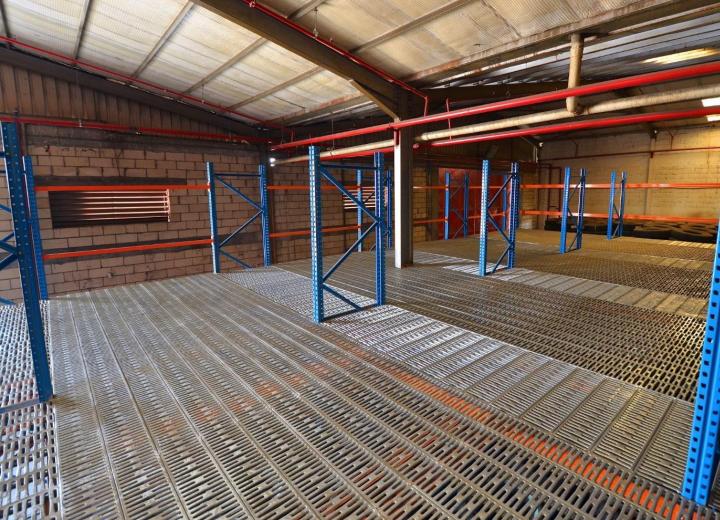

## Mezzanine (Steel Structure)

SYSTEMS THAT DOUBLE (WITH ONE FLOOR ) OR TRIPLE (WITH TWO FLOORS) THE SURFACE OF WAREHOUSES AND PREMISES. QUICK, EASY AND CLEAN TO ASSEMBLE.

Mezzanine floors take maximum advantage of the height of premises, doubling or tripling the surface area and enabling it to be fitted out as a storage area, changing room, or offices, etc. The installation of a mezzanine is an ideal solution to maximize the space available by taking advantage of the height of the building.