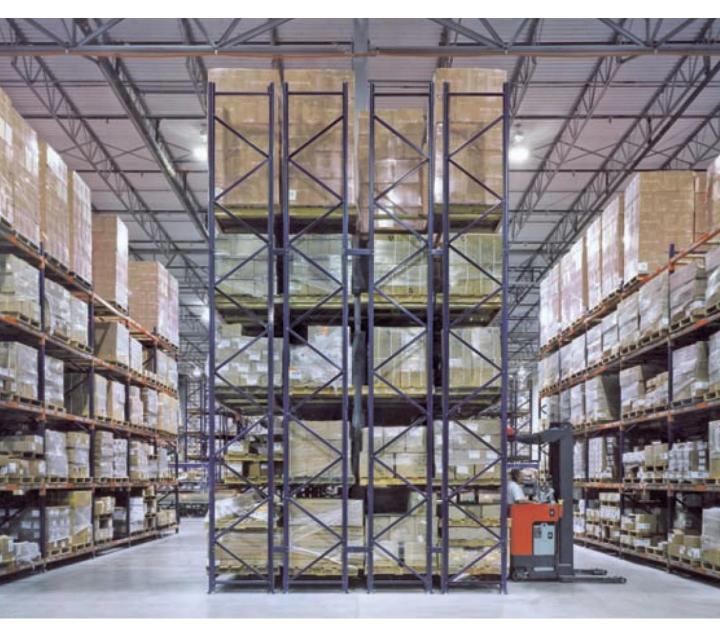

## HD

Heavy Duty Racking (Double deep pallet racking)

EXCELLENT STOCK CONTROL. ADAPTABLE TO ANY SPACE, WEIGHT OR SIZE. CAN COMBINE WITH MANUAL PICKING SHELVES.

Double deep racking is created by placing 2 double sided runs together.