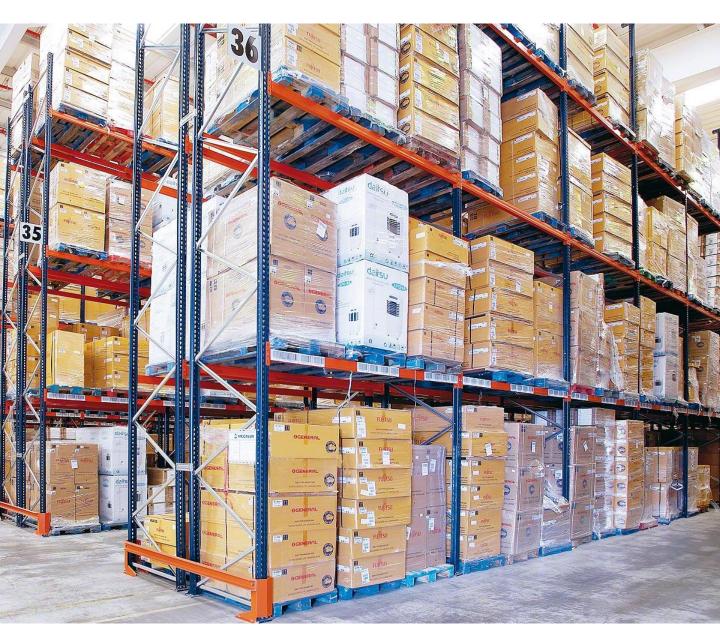

## HD

Heavy Duty Racking (Double deep pallet racking)

EXCELLENT STOCK CONTROL. ADAPTABLE TO ANY SPACE, WEIGHT OR SIZE. CAN COMBINE WITH MANUAL PICKING SHELVES.

Double deep racking is created by placing 2 double sided runs together.