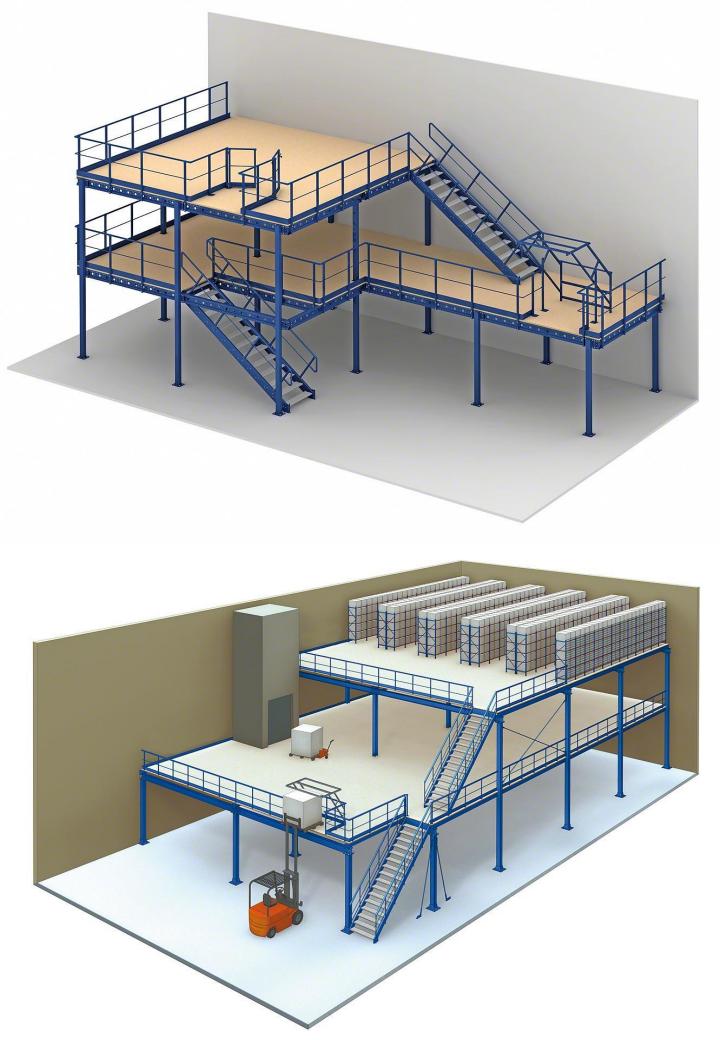

## Mezzanine (Steel Structure)

SYSTEMS THAT DOUBLE (WITH ONE FLOOR ) OR TRIPLE (WITH TWO FLOORS) THE SURFACE OF WAREHOUSES AND PREMISES. QUICK, EASY AND CLEAN TO ASSEMBLE.

Mezzanine floors take maximum advantage of the height of premises, doubling or tripling the surface area and enabling it to be fitted out as a storage area, changing room, or offices, etc. The installation of a mezzanine is an ideal solution to maximize the space available by taking advantage of the height of the building.