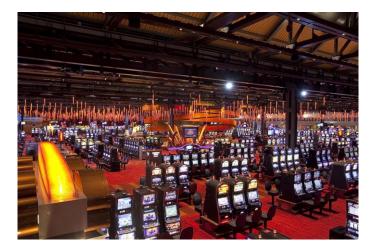

## Sands Bethlehem Casino & Outlets:

Maybe you're looking for gambling? Or outlet shopping? Then this is the excursion for you. The Sands Casino Resort Bethlehem is the newest Casino in the area. Opened in 2009, it is built on the historical Bethlehem Steel site in Bethlehem, PA. The casino offers 3,000 state of the art slot machines and over 200 table games! Adjacent to the Casino is "The Outlets at Sands Bethlehem", opened in 2011, offering the hottest Outlet brand names like Coach, Under Armour, Tommy Hilfiger and more! Lunch is on your own at a variety of onsite restaurants, including New York's famed Carnegie Deli, three by world-renowned chef,