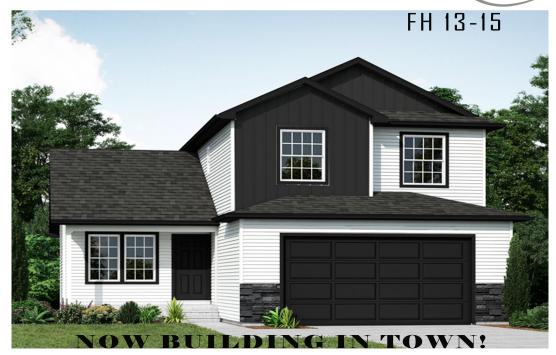

### Starting at: \$450,000.00 3025 27th Ave W

# LOCATION

Located in Fairhills Subdivision

1 block NW of Hagen School

This gorgeous development offers in-town convienience!

# PROPERTY FEATURES

- 2 Story
- \* 2 Car Garage
- \* 3 4 Bedrooms
- \* 3- 4 Bathrooms
- \* 832 sq ft First Level
- \* 955 sq ft Second Level
- \* Unifinished Basement
- \* Quartz Countertops
- \* Vaulted Ceilings
- \* Master Tile Shower
- \* Landscaping Allowance
- \* Family Friendly Neighborhood