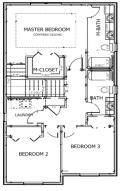

# PROPERTY FEATURES

- 2 Story
- \* 2 Car Garage
- \* 3 4 Bedrooms
- \* 3- 4 Bathrooms
- \* 832 sq ft First Level
- \* 955 sq ft Second Level
- \* Unifinished Basement
- \* Quartz Countertops
- \* Vaulted Ceilings
- \* Master Tile Shower
- \* Landscaping Allowance
- \* Family Friendly Neighborhood