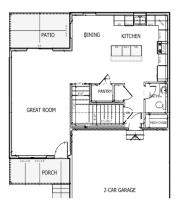

# PROPERTY FEATURES

- 2 Story
- \* 2 Car Garage
- \* 3 4 Bedrooms
- \* 3- 4 Bathrooms
- \* 832 sq ft First Level
- \* 955 sq ft Second Level
- \* Unifinished Basement
- \* Quartz Countertops
- \* Vaulted Ceilings
- \* Master Tile Shower
- \* Landscaping Allowance
- \* Family Friendly Neighborhood