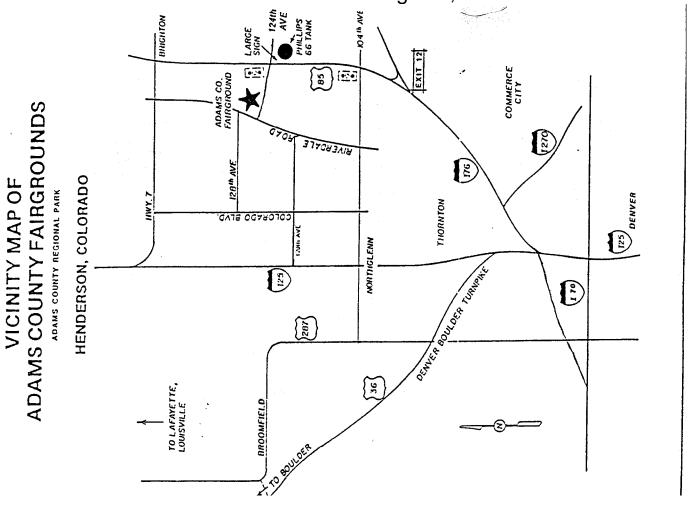

- 22. The Platte River Rabbit Fanciers, or the owner, agent, or management of the show facility, or any other related organization will NOT BE HELD RESPONSIBLE for any type of theft, accident, or personal injury to any person or personal property, (whether owned, borrowed, or rented,) due to neglect, or any other cause.

PLEASE NOTE: If your breed is not "sanctioned," you may still show it. Sanctioned only means you will receive points with the sanctioned specialty club. If you are a member of a specialty club and wish to sanction your breed, contact Teri Peterson at <a href="mailto:teribunnies@gmail.com">teribunnies@gmail.com</a> or 970-301-6530. Late sanctioned must be requested 30 days prior to the show.

## Adams County Fairgrounds – Exhibit Hall 9755 Henderson RD Brighton, Co 80601



#### The Ravings of a Show Secretary

(Information taken from a 1992 "Rabbits USA" article, but the information is still appropriate today.)

New exhibitors and many long time breeders fill out the show entry form in a jumbled manner and wonder why the show secretary makes so many mistakes. A long time show secretary tells us how to make her life and job easier and produce fewer mistakes.

When entering rabbits on the entry form, start with one breed and variety, do all the bucks then all the does. Start with senior bucks, on to 6/8's and then the juniors do the same with the does of this bred and variety. Then and only then go on to the next variety. After entering all of one breed then go on to the next breed. When you change breeds or varieties, skip a line.

With all most everyone us