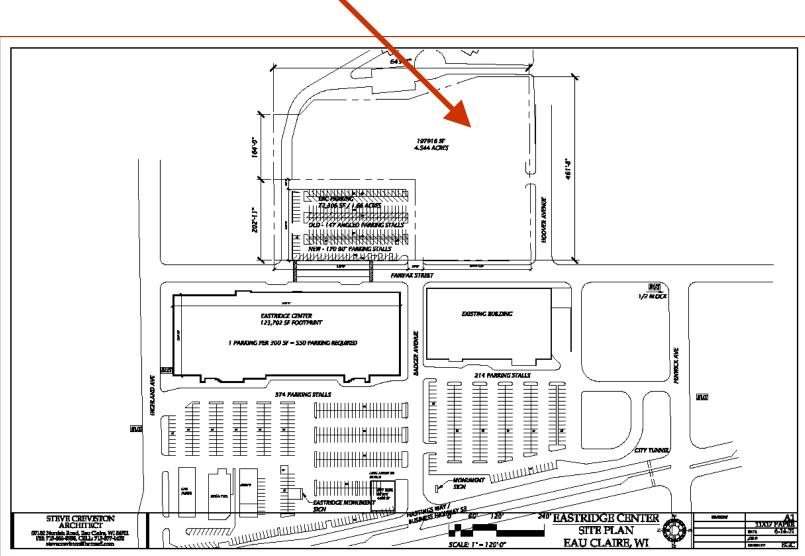

# **First-Rate Location for Apartment Development**

4.544 Acres Available With Great Access and Visibility

Central to both Eau Claire and Altoona

Quick Access to All Community Campuses, Medical Facilities, Grocery Stores, Entertainment Complexes, Retail Shopping, Pharmacies, Auto Repair, City Parks and Trails

### 4.544 Acres Available