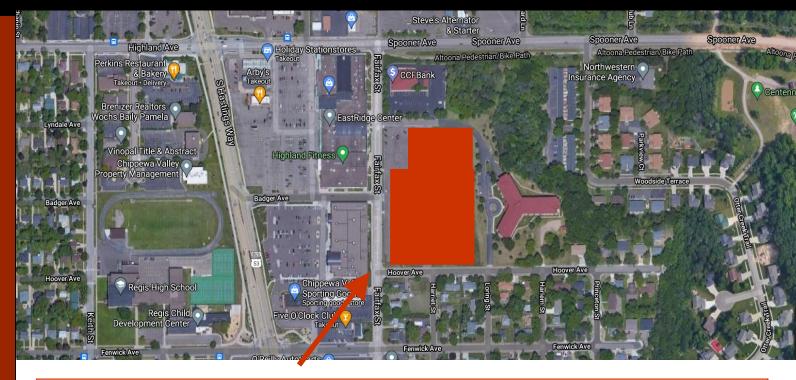

# **First-Rate Location for Apartment Development**

4.544 Acres Available With Great Access and Visibility

Central to both Eau Claire and Altoona

Quick Access to All Community Campuses, Medical Facilities, Grocery Stores, Entertainment Complexes, Retail Shopping, Pharmacies, Auto Repair, City Parks and Trails

### 4.544 Acres Available