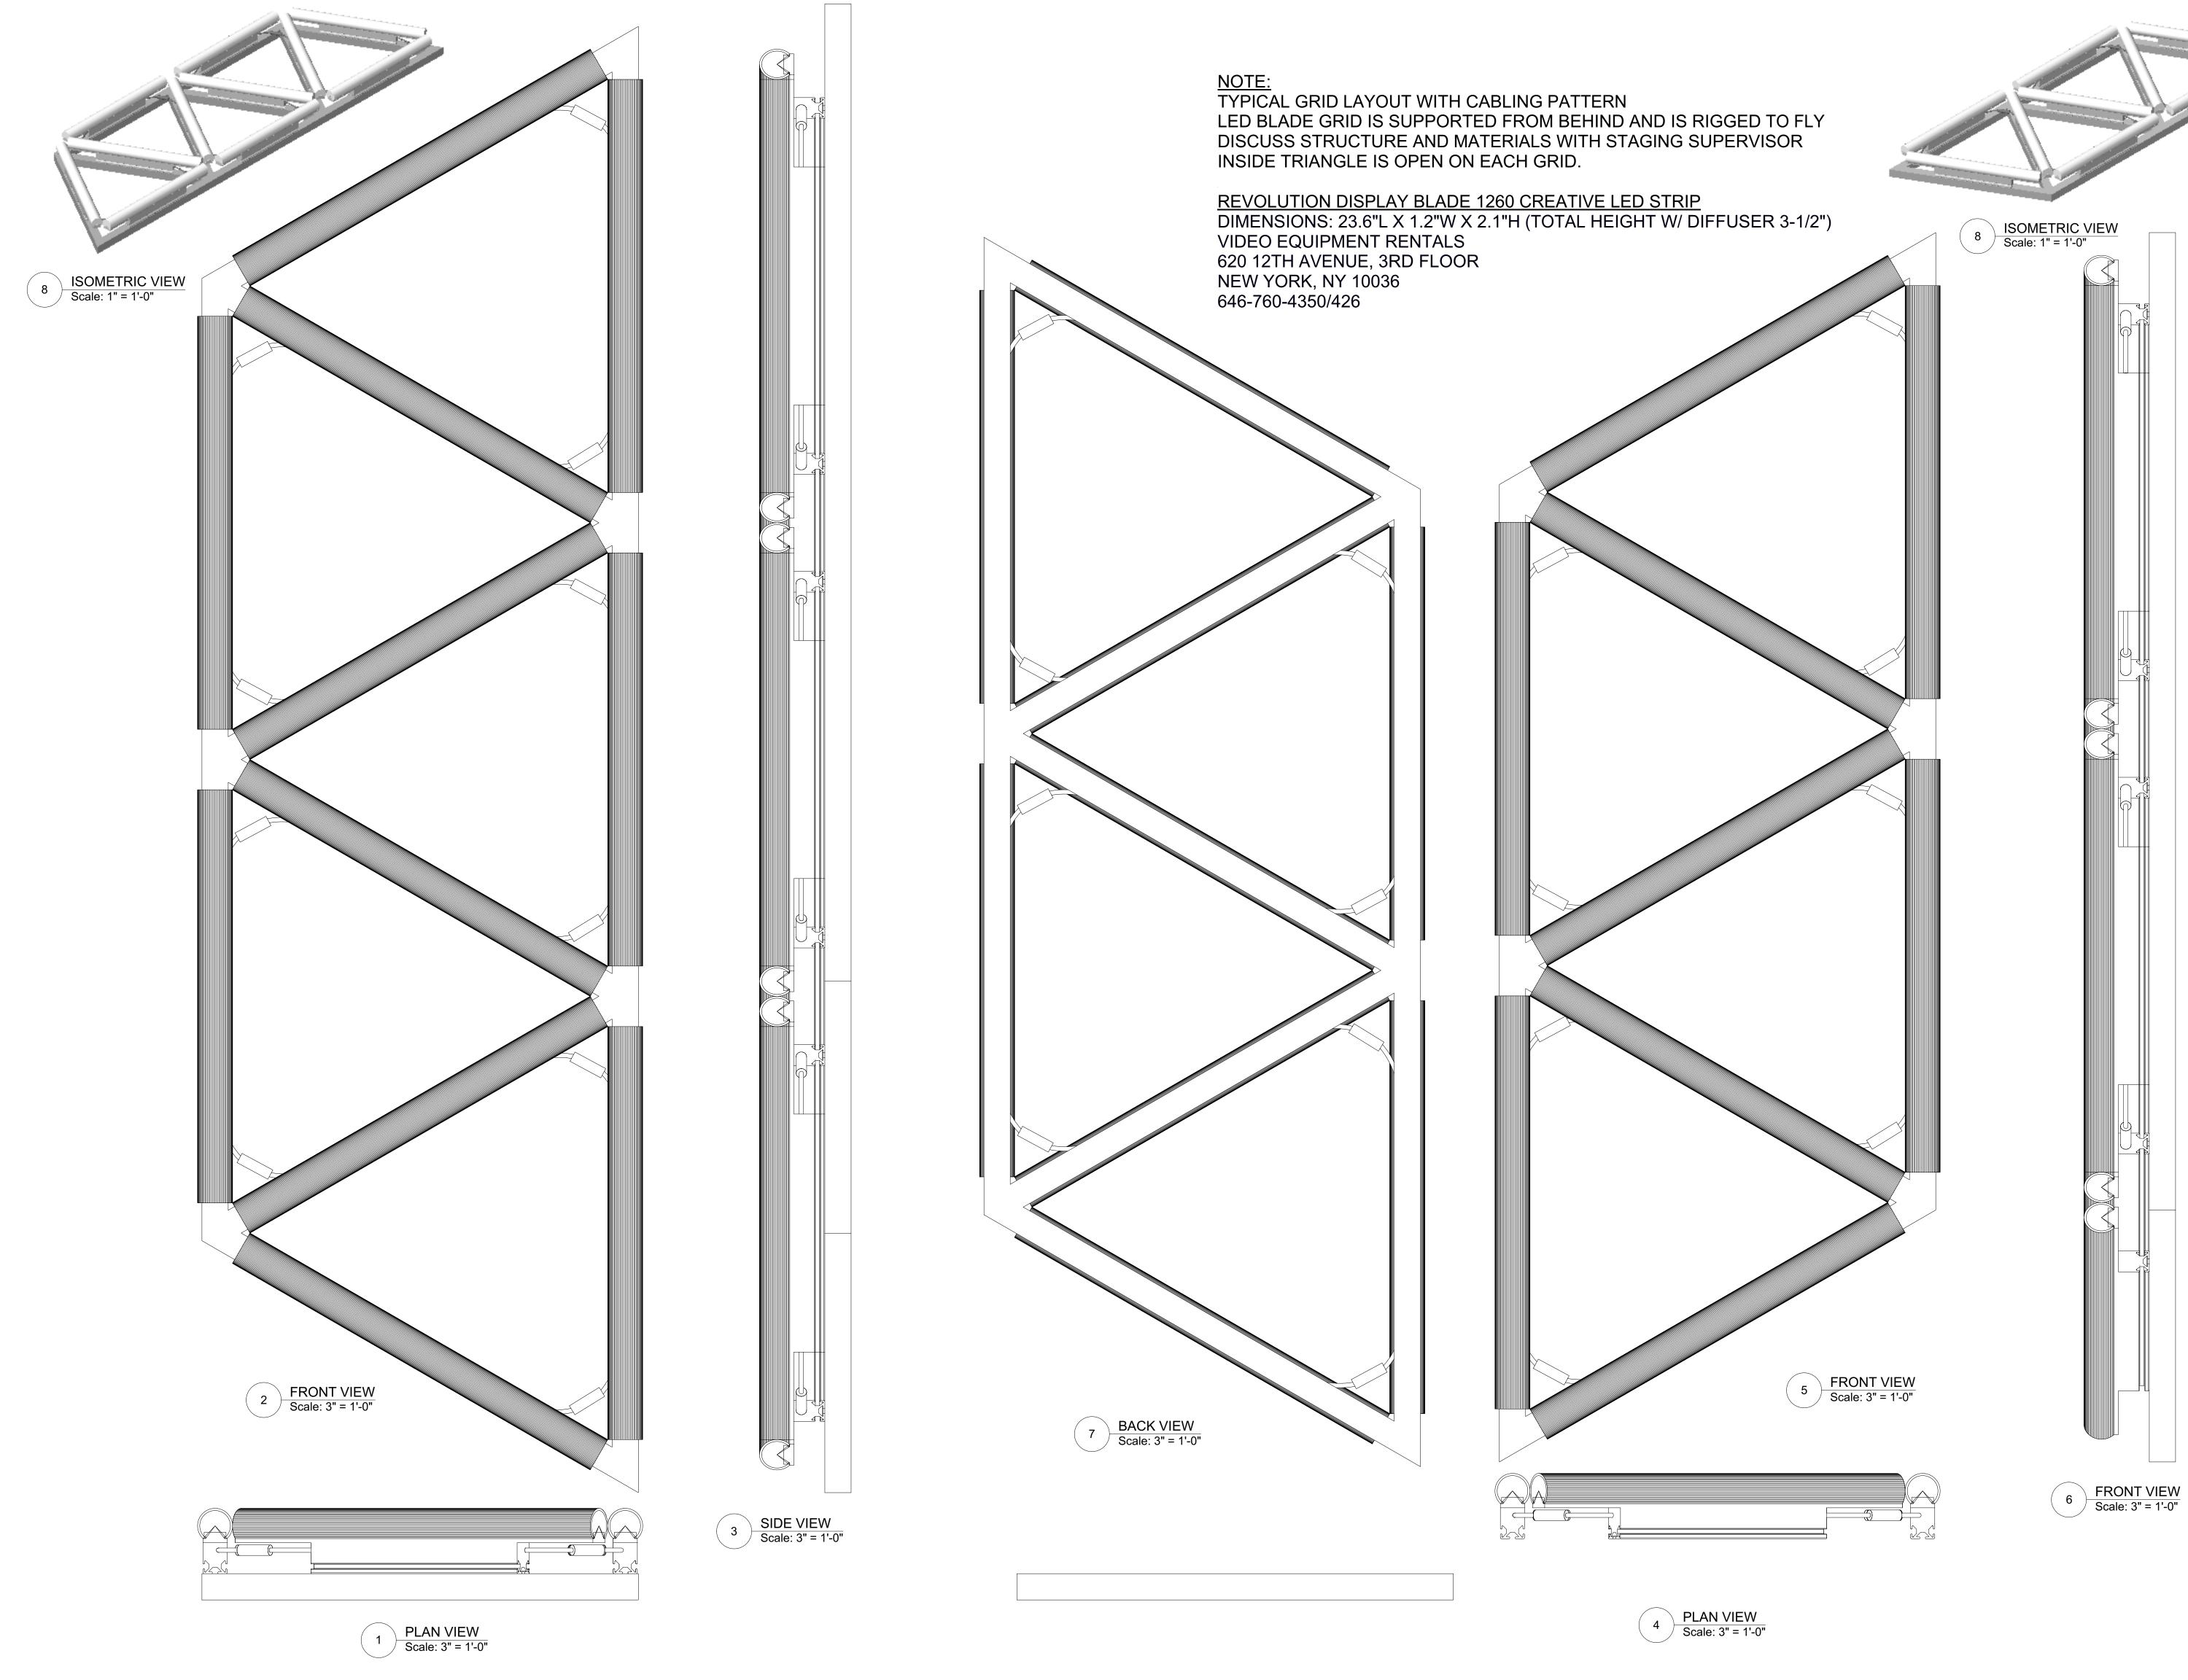

## FOR BID PURPOSES ONLY

NOTES:

<u>NOTES</u>

DATE:

02/12/2016

DESIGNER:

Kate Roberts

AWN:

RSweetnam

EVENT TITLE:

CC UpFront

SHEET TITLE:

LED BLADE DETAIL

<u>1' = 1'-0"</u>

SCALE:

ET NUMBER.

SHEET NUMBER:

6.5