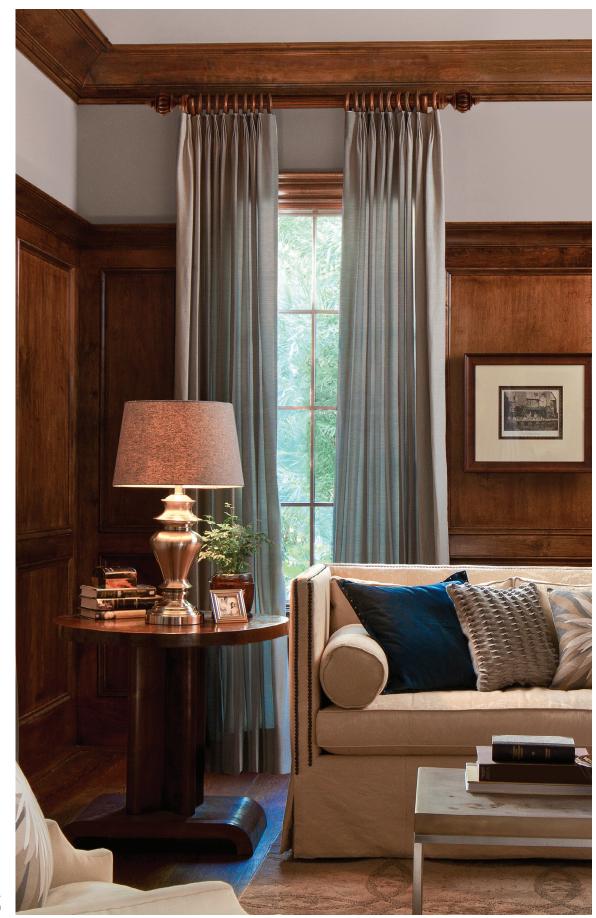

# Perfection

Reminiscent of prestigious ancient times, the Renaissance<sup>®</sup> Collection brings a majestic opulence as the finishing touch to your room. Designed upon the old world principles of capturing individuality and beauty and inspired by royal distinction, the depth of beautiful, layered finishes demonstrate the revival of nobility. Complex, decorative elements awaken your soul to the allure that is instilled in every detail. Evoking intrigue and fascination of times past is the charm that the Kirsch<sup>®</sup> Renaissance<sup>®</sup> Collection carries, which makes it a perfect extension of adornment that sets the tone of honorable traditions for generations to come.