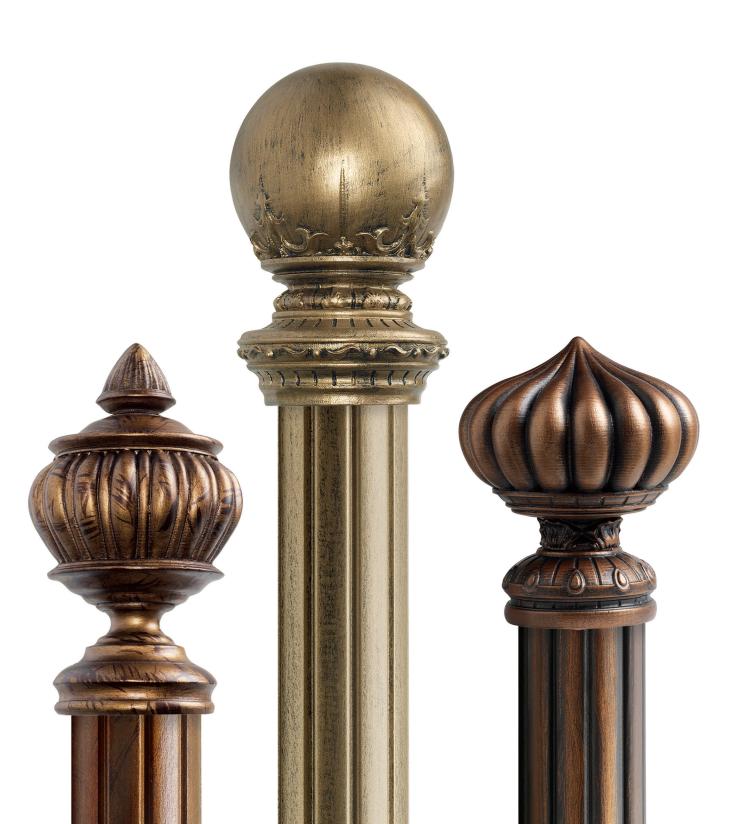

#### FINIALS

ARMADA Tortoise Shown. Size 2".

VICTORIAN Golden Heirloom Shown. Size 2".

KENSINGTON Burnished Copper Shown. Size 2".

RENAISSANCE Bronze Shown. Size 2".

## FINIALS

HASTINGS
Burnished Copper Shown. Size 2".