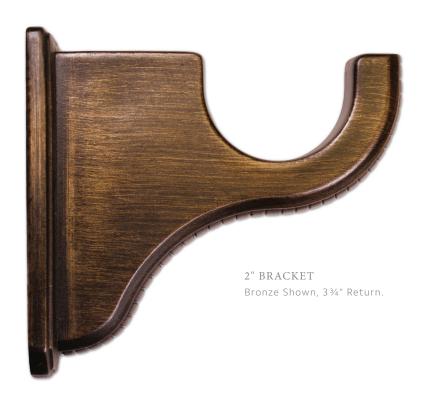

the depth of beautiful, layered finishes demonstrate the revival of nobility. Complex, decorative elements awaken your soul to the allure that is instilled in every detail. Evoking intrigue and fascination of times past is the charm that the Kirsch<sup>®</sup> Renaissance<sup>®</sup> Collection carries, which makes it a perfect extension of adornment that sets the tone of honorable traditions for generations to come.



#### FINIALS

ARMADA Tortoise Shown. Size 2".

VICTORIAN Golden Heirloom Shown. Size 2".

KENSINGTON Burnished Copper Shown. Size 2".





RENAISSANCE Bronze Shown. Size 2".





## FINIALS



HASTINGS
Burnished Copper Shown. Size 2".





# RINGS







VICTORIAN Golden Heirloom Shown

DECORATIVE RING
Tortoise Shown. Size 2".

RING

Bronze Shown. Size 2".

#### BRACKETS







ARMADA Tortoise Shown

## COLORS







BUCKINGHAM\* redefining luxury

DESIGNER METALS<sup>™</sup> inspiring brilliance

WOOD TRENDS<sup>™</sup> renewing traditions

WROUGHT IRON forging artistry

 $\begin{array}{l} RENAISSANCE^{^{m}} \\ awakening \ perfection \end{array}$