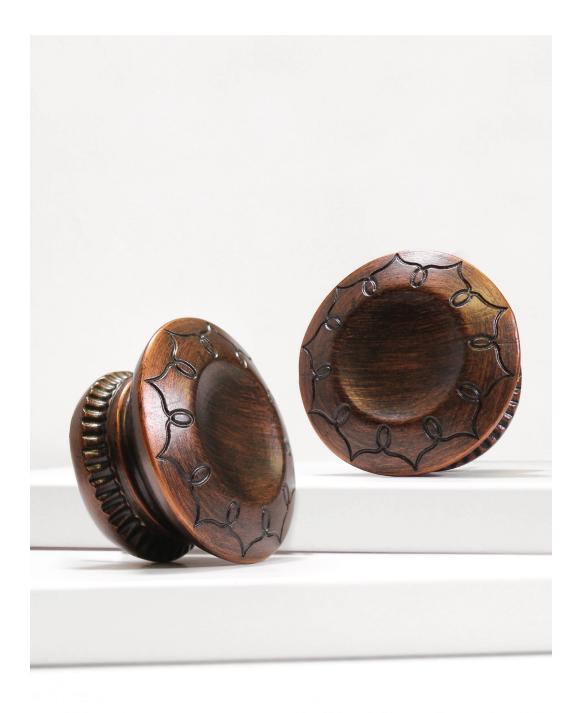

# RINGS

VICTORIAN Golden Heirloom Shown

DECORATIVE RING
Tortoise Shown. Size 2".

RING

Bronze Shown. Size 2".