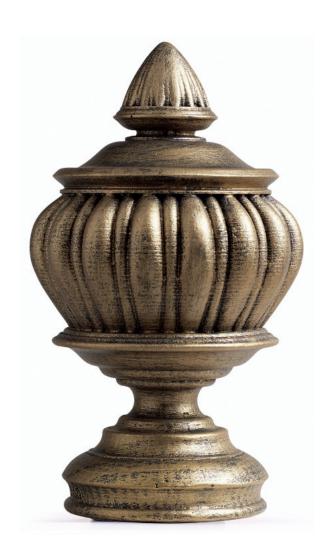

#### FINIALS

ARMADA Tortoise Shown. Size 2".

VICTORIAN Golden Heirloom Shown. Size 2".

KENSINGTON Burnished Copper Shown. Size 2".

RENAISSANCE Bronze Shown. Size 2".