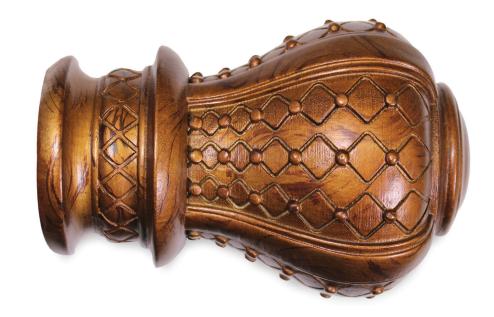

sup>®</sup> Collection brings a majestic opulence as the finishing touch to your room. Designed upon the old world principles of capturing individuality and beauty and inspired by royal distinction, the depth of beautiful, layered finishes demonstrate the revival of nobility. Complex, decorative elements awaken your soul to the allure that is instilled in every detail. Evoking intrigue and fascination of times past is the charm that the Kirsch<sup>®</sup> Renaissance<sup>®</sup> Collection carries, which makes it a perfect extension of adornment that sets the tone of honorable traditions for generations to come.



#### FINIALS

ARMADA Tortoise Shown. Size 2".

VICTORIAN Golden Heirloom Shown. Size 2".

KENSINGTON Burnished Copper Shown. Size 2".





RENAISSANCE Bronze Shown. Size 2".





## FINIALS



HASTINGS
Burnished Copper Shown. Size 2".





# RINGS







VICTORIAN Golden Heirloom Shown

DECORATIVE RING
Tortoise Shown. Size 2".

RING

Bronze Shown. Size 2".

#### BRACKETS







ARMADA Tortoise Shown

## COLORS







BUCKINGHAM\* redefining luxury

DESIGNER METALS<sup>™</sup> inspiring brilliance

WOOD TRENDS<sup>™</sup> renewing traditions

WROUGHT IRON forging artistry

 $\begin{array}{l} RENAISSANCE^{^{m}} \\ awakening \ perfection \end{array}$