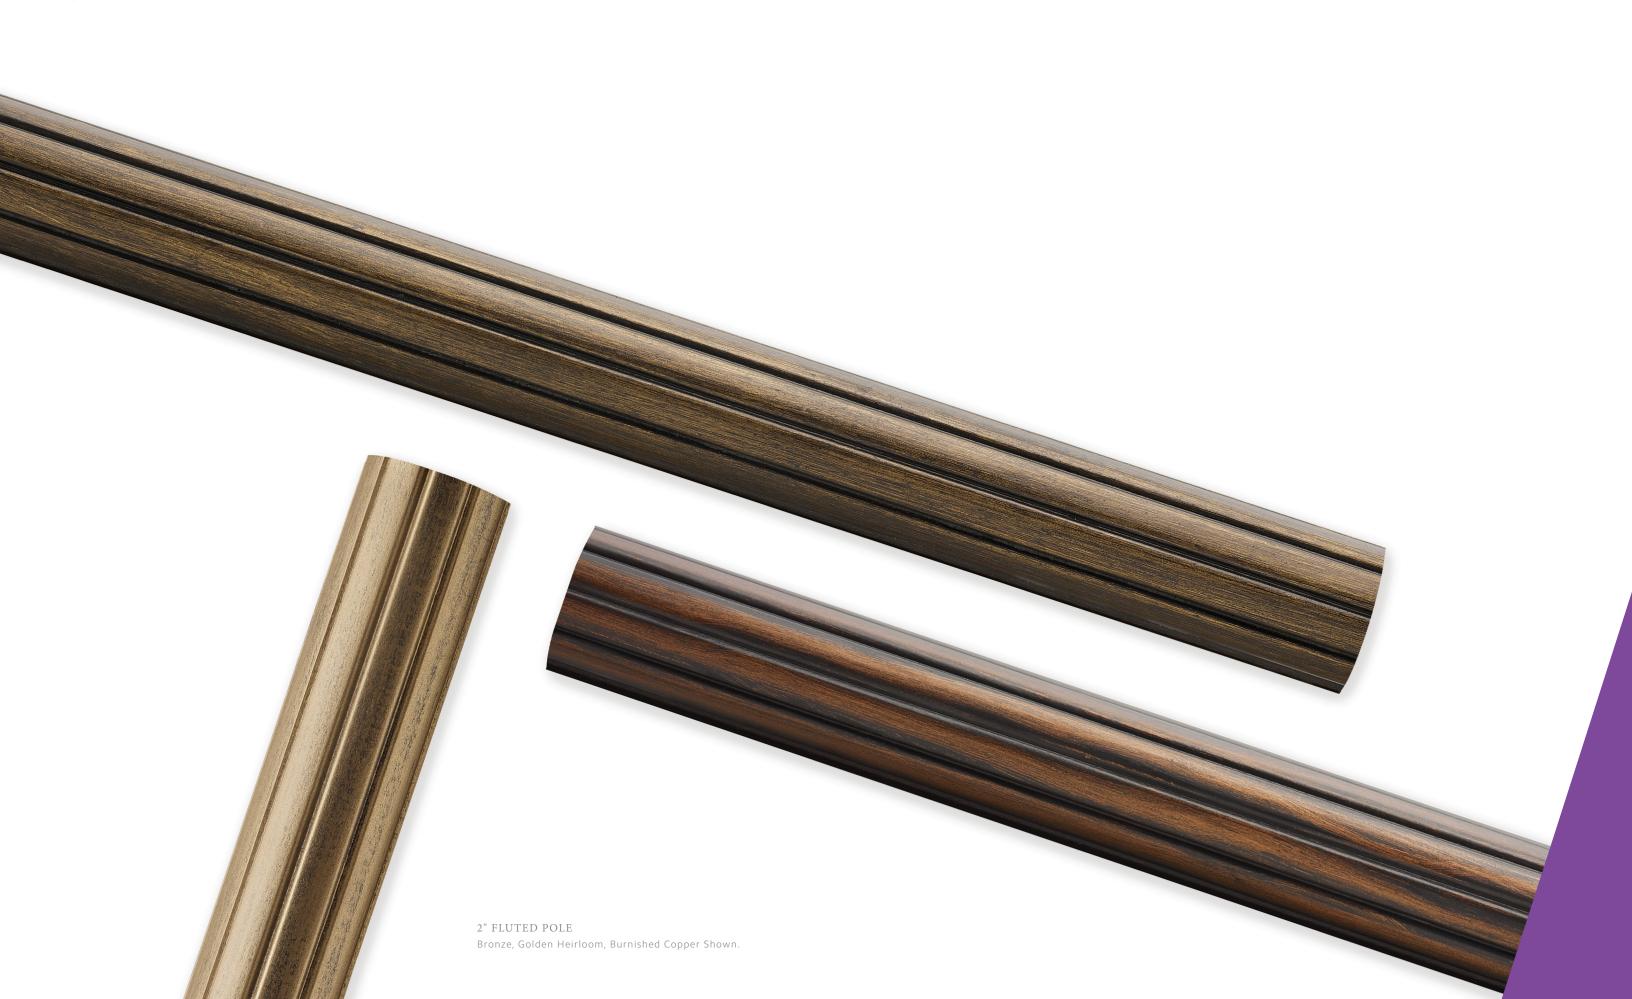

#### FINIALS

ARMADA Tortoise Shown. Size 2".

VICTORIAN Golden Heirloom Shown. Size 2".

KENSINGTON Burnished Copper Shown. Size 2".

RENAISSANCE Bronze Shown. Size 2".