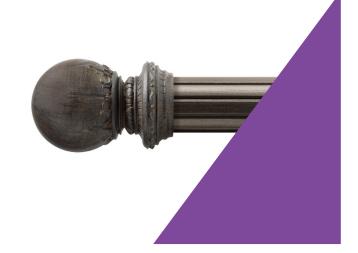

#### FINIALS

ARMADA Tortoise Shown. Size 2".

VICTORIAN Golden Heirloom Shown. Size 2".

KENSINGTON Burnished Copper Shown. Size 2".

RENAISSANCE Bronze Shown. Size 2".

## FINIALS

HASTINGS
Burnished Copper Shown. Size 2".