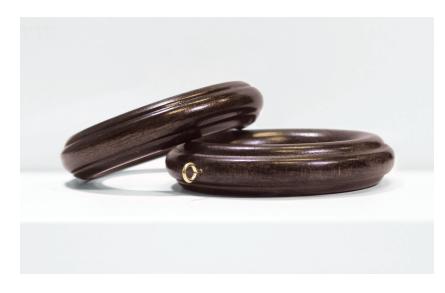

# RINGS

VICTORIAN Golden Heirloom Shown

DECORATIVE RING
Tortoise Shown. Size 2".

RING

Bronze Shown. Size 2".