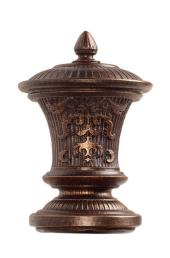

#### FINIALS

ARMADA Tortoise Shown. Size 2".

VICTORIAN Golden Heirloom Shown. Size 2".

KENSINGTON Burnished Copper Shown. Size 2".

RENAISSANCE Bronze Shown. Size 2".