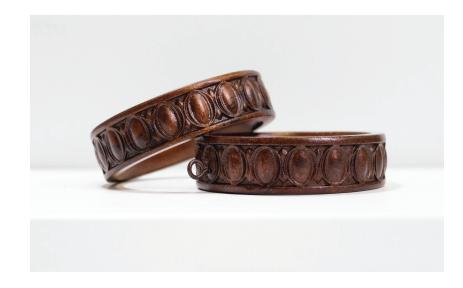

# RINGS

VICTORIAN Golden Heirloom Shown

DECORATIVE RING
Tortoise Shown. Size 2".

RING

Bronze Shown. Size 2".