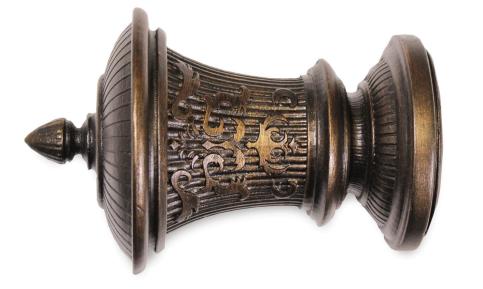

#### FINIALS

ARMADA Tortoise Shown. Size 2".

VICTORIAN Golden Heirloom Shown. Size 2".

KENSINGTON Burnished Copper Shown. Size 2".

RENAISSANCE Bronze Shown. Size 2".