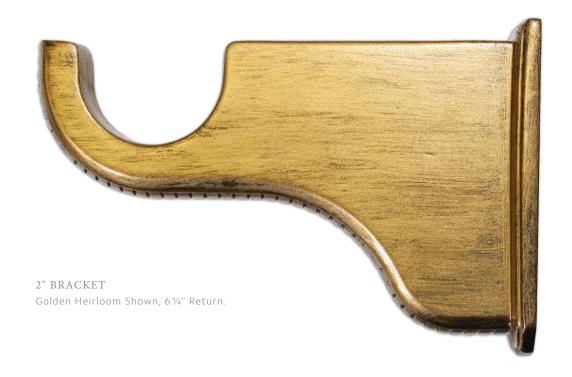

he depth of beautiful, layered finishes demonstrate the revival of nobility. Complex, decorative elements awaken your soul to the allure that is instilled in every detail. Evoking intrigue and fascination of times past is the charm that the Kirsch<sup>®</sup> Renaissance<sup>®</sup> Collection carries, which makes it a perfect extension of adornment that sets the tone of honorable traditions for generations to come.



#### FINIALS

ARMADA Tortoise Shown. Size 2".

VICTORIAN Golden Heirloom Shown. Size 2".

KENSINGTON Burnished Copper Shown. Size 2".





RENAISSANCE Bronze Shown. Size 2".





## FINIALS



HASTINGS
Burnished Copper Shown. Size 2".





# RINGS







VICTORIAN Golden Heirloom Shown

DECORATIVE RING
Tortoise Shown. Size 2".

RING

Bronze Shown. Size 2".

#### BRACKETS







ARMADA Tortoise Shown

## COLORS







BUCKINGHAM\* redefining luxury

DESIGNER METALS<sup>™</sup> inspiring brilliance

WOOD TRENDS<sup>™</sup> renewing traditions

WROUGHT IRON forging artistry

 $\begin{array}{l} RENAISSANCE^{^{m}} \\ awakening \ perfection \end{array}$