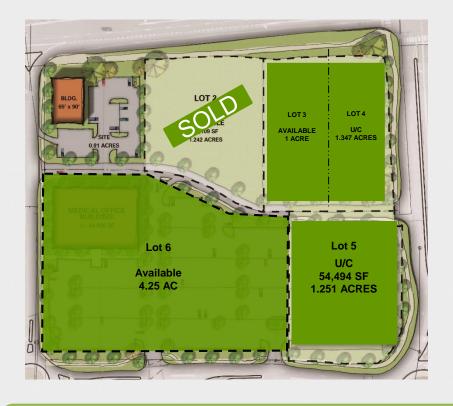

### **Powerwood Business Park**

Intersection of Woodmen and Tutt

**Total Size: 10 Acres** Lot 1: .91 AC Sold 1.242 AC Sold Lot 2: .903 AC U/C Lot 3: 1.347 AC U/C Lot 4: 1.251 AC\* U/C Lot 5: \*Can Accommodate Up To 12,000 SF Building 4.25 AC \$12.00 PSF Lot 6: Zoning: **PBC** 

**WOODMEN RD & POWERS BLVD** 1 MILE 3 MILE 5 MILE 2010 EST. POPULATION 9.275 82,352 169,540 2010 EST. AVG HH INCOME \$83,601 \$86,943 \$81,155 2010 EST. DAYTIME POPULATION 1,793 12,467 53,984

**4 PADS REMAIN** 

Infrastructure: Platted with utilities

### **PAD OPPORTUNITIES**

Suggested Uses: Retail, Medical Office, Daycare, Restaurant

St. Francis Medical Center

Located in Colorado Springs' Fastest Growing RegionLocated at the entrance to St. Francis Medical Center