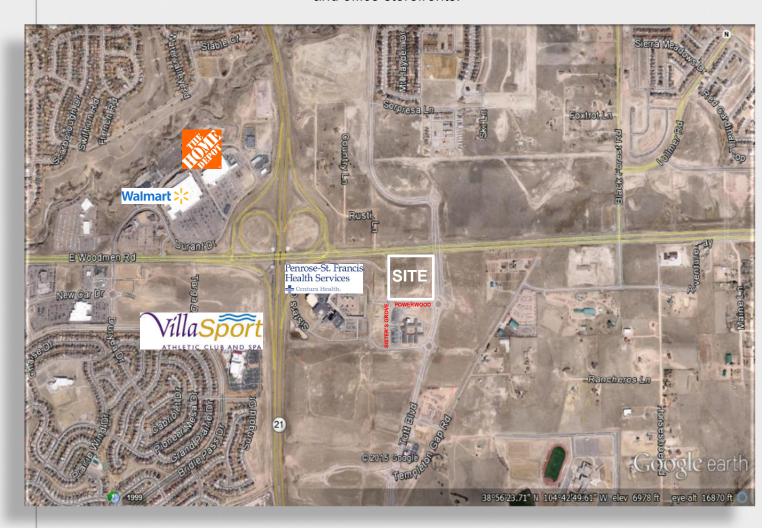

# **Powerwood Business Park**

Intersection of Woodmen and Tutt

Located just east of Woodmen and Powers Blvd., adjacent to St. Francis Medical Center. It's proximity to St. Francis Medical Center, Villa Sports, Big Box Retailers and upper income residential make it a good fit for a variety of retail, medical office, restaurant and office storefronts.