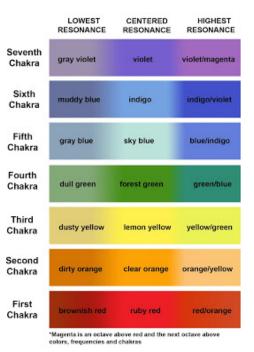

## **Opening Portals of Transmutation**

- 1. Deeply merge with Mother Earth
- 2. FEEL an area of Earth that needs to be healed/transmuted
- Perceive the color/frequency that resonates to that area
- Determine the chakra that is aligned with the frequency/color
- 5. Perceive if that area/chakra of your body is of its lowest, centered, or highest frequency
- Project your consciousness to the "Centered Resonance" of the color/energy field
- Align that personal chakra with the chakras of all the people in your "team" (even if it is the team of you and your multidimensional self)
- Align the collective personal chakra frequency/color with Gaia's location you are assisting.
- 9. As a group, send Unconditional Love to heal that area of Gaia
- 10. As a group, send Violet Fire to transmute that area of Gaia

Through the **centered resonance** of your personal and collective chakra, send that area of Gaia: