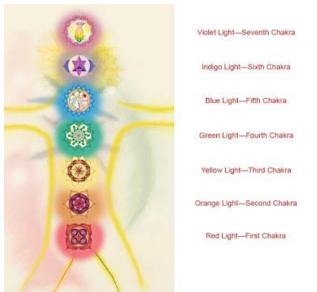

## **Opening Portals of Transmutation**

- 1. Deeply merge with Mother Earth
- 2. FEEL an area of Earth that needs to be healed/transmuted
- Perceive the color/frequency that resonates to that area
- Determine the chakra that is aligned with the frequency/color
- 5. Perceive if that area/chakra of your body is of its lowest, centered, or highest frequency
- Project your consciousness to the "Centered Resonance" of the color/energy field
- Align that personal chakra with the chakras of all the people in your "team" (even if it is the team of you and your multidimensional self)
- Align the collective personal chakra frequency/color with Gaia's location you are assisting.
- 9. As a group, send Unconditional Love to heal that area of Gaia
- 10. As a group, send Violet Fire to transmute that area of Gaia

Through the **centered resonance** of your personal and collective chakra, send that area of Gaia: