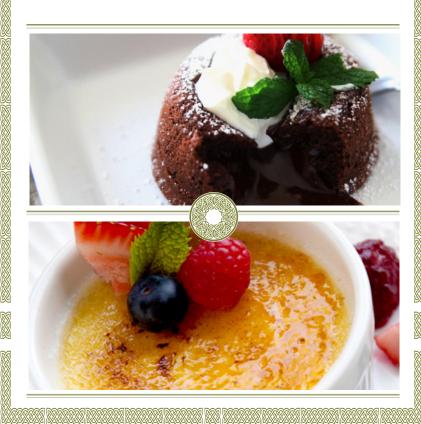

## MOLTEN LAVA CAKE

LAVA CAKE \$6.95 Traditional lava cake served with chocolate sauce, Whipped cream and topped with icing sugar.

\$7.95

## DEEP FRIED CHEESE CAKE

In house made cheesecake wrapped in a flour tortilla and deep fried. Served with ice cream, chocolate sauce and topped with icing sugar.

| KEENAN'S                                                                           |        |
|------------------------------------------------------------------------------------|--------|
| CRÈME BRULEE                                                                       | \$7.95 |
| TRADITIONAL FRENCH CUSTARD WITH WHITE<br>CHOCOLATE AND A TOUCH OF RASPBERRY SAUCE. |        |
| PLAIN NEW YORK                                                                     |        |
| STYLE CHEESECAKE                                                                   | \$5.99 |
|                                                                                    |        |