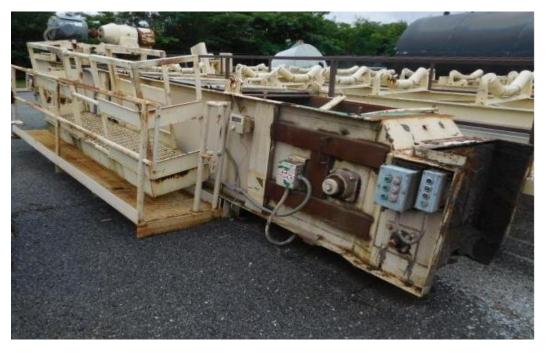

- Astec Dillman Traverse
- 32"x22' Shaft to Shaft
- Good Condition

- All equipment subject to prior sale.
- RSB strives to ensure the accuracy of all listings, but all listings are "as-is, where-is," with no implied warranty.
- All buyers are encouraged to inspect equipment personally to verify accuracy.
- All information contained in this listing sheet is confidential. It is the property of RBS and is not to be shared.
  - Road Builders Supply, LLC accepts no liability for the accuracy of the above listing.