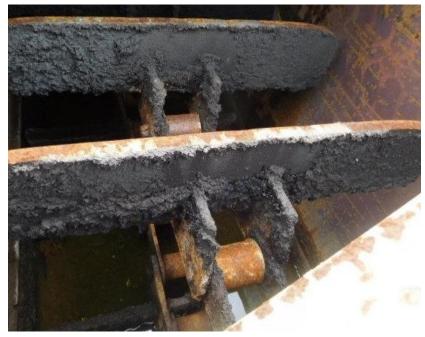

- Astec Dillman Traverse
- 32"x22' Shaft to Shaft
- Good Condition

- All equipment subject to prior sale.
- RSB strives to ensure the accuracy of all listings, but all listings are "as-is, where-is," with no implied warranty.
- All buyers are encouraged to inspect equipment personally to verify accuracy.
- All information contained in this listing sheet is confidential. It is the property of RBS and is not to be shared.
  - Road Builders Supply, LLC accepts no liability for the accuracy of the above listing.