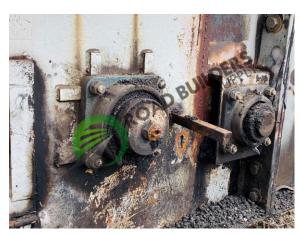

## TC029RBS Gencor Incline Transfer Conveyor

ID: TC029RBS

## Details:

- Gencor
- Incline Transfer Conveyor
- Dual Chain
- > 17'Long x 8'7" Tall 79" wide w/catwalk
- > 30HP Motor
- > 11'8" Shaft to Shaft
- Box Inside Width 31 ¾"
- Box Inside Height 30"

- RBS strives to ensure the accuracy of all listings, but all listings are "as-is, where-is," with no implied warranty.
- All buyers are encouraged to inspect equipment personally to verify accuracy.
  - All information contained in this listing sheet is confidential. It is the property of RBS and is not to be shared.
    - Road Builders Supply, LLC accepts no liability for the accuracy of the above listing.