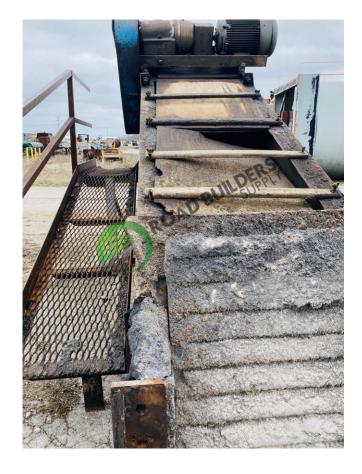

## TC029RBS Gencor Incline Transfer Conveyor

ID: TC029RBS

## Details:

- Gencor
- Incline Transfer Conveyor
- Dual Chain
- > 17'Long x 8'7" Tall 79" wide w/catwalk
- > 30HP Motor
- > 11'8" Shaft to Shaft
- Box Inside Width 31 ¾"
- Box Inside Height 30"

- RBS strives to ensure the accuracy of all listings, but all listings are "as-is, where-is," with no implied warranty.
- All buyers are encouraged to inspect equipment personally to verify accuracy.
  - All information contained in this listing sheet is confidential. It is the property of RBS and is not to be shared.
    - Road Builders Supply, LLC accepts no liability for the accuracy of the above listing.