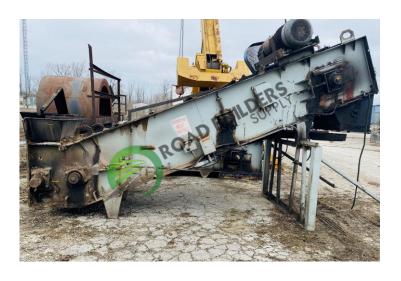

## TC029RBS Gencor Incline Transfer Conveyor

ID: TC029RBS

## Details:

- Gencor
- Incline Transfer Conveyor
- Dual Chain
- > 17'Long x 8'7" Tall 79" wide w/catwalk
- > 30HP Motor
- > 11'8" Shaft to Shaft
- Box Inside Width 31 ¾"
- Box Inside Height 30"

- RBS strives to ensure the accuracy of all listings, but all listings are "as-is, where-is," with no implied warranty.
- All buyers are encouraged to inspect equipment personally to verify accuracy.
  - All information contained in this listing sheet is confidential. It is the property of RBS and is not to be shared.
    - Road Builders Supply, LLC accepts no liability for the accuracy of the above listing.