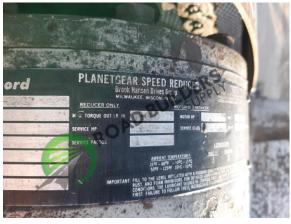

## TC029RBS Gencor Incline Transfer Conveyor

ID: TC029RBS

## Details:

- Gencor
- Incline Transfer Conveyor
- Dual Chain
- > 17'Long x 8'7" Tall 79" wide w/catwalk
- > 30HP Motor
- > 11'8" Shaft to Shaft
- Box Inside Width 31 ¾"
- Box Inside Height 30"

- RBS strives to ensure the accuracy of all listings, but all listings are "as-is, where-is," with no implied warranty.
- All buyers are encouraged to inspect equipment personally to verify accuracy.
  - All information contained in this listing sheet is confidential. It is the property of RBS and is not to be shared.
    - Road Builders Supply, LLC accepts no liability for the accuracy of the above listing.