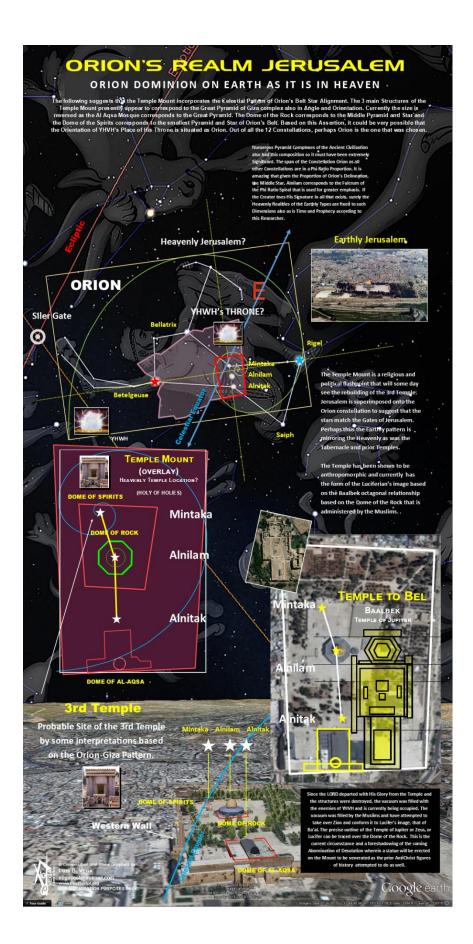

The following suggests that the Temple Mount incorporates the Celestial Pattern of Orion's Belt Star Alignment. The 3 main Structures of the Temple Mount presently appear to correspond to the Great Pyramid of Giza Complex, also in Angle and Orientation. Currently the size is reversed as the Al Aqsa Mosque corresponds to the Great Pyramid. The Dome of the Rock corresponds to the Middle Pyramid and Star and the Dome of the Spirits corresponds to the smallest Pyramid and Star of Orion's Belt. Based on this Assertion, it could be very possible that the Orientation of YHVH's Place of His Throne is situated in Orion. Out of all the 12 Constellations, perhaps Orion is the one that was chosen.

Numerous Pyramid Complexes of the Ancient Civilization also had this Orion Star Composition so it must have been Extremely Significant. The span of the Constellation Orion as all other Constellations are in a Phi Ratio Proportion. What is amazing is that given the Proportion of Orion's Belt Stars Delineation, the Middle Star, Alnilam corresponds to the Fulcrum of the Phi Ratio Spiral that is used for greater emphasis. If the Creator uses His Signature in all that exists, surely the Heavenly Realities of the Earthly types are fixed to such Dimensions. One has a Theory, thus, that Time and Prophecy occur also in Phi Ratio, according to this Researcher. As to the Orion Pattern on the Temple Mount? It is a Religious and Political Flashpoint that will someday see the Rebuilding of the 3rd Temple.

And the 3 Stars of Orion's Belt will correspond to 3 Structures that will be there, and that will 'Unite' the World in a False Peace, once the AntiChrist is Revealed after the Rapture Event, etc. For the purposes of visualizing how the Constellation of Orion is Laid-Out to Encompass the whole of Ancient Jerusalem, it will be Superimposed onto the Orion Constellation. The Overlay suggests that the Belt Stars of Orion appear to match the 3 Structures on the Temple Mount and the Gates of Jerusalem. Perhaps thus the Earthly Pattern is mirroring the Heavenly as was the Tabernacle and prior Temples. The Temple has been shown to be Anthropomorphic, as is the Constellation of Orion. Currently, there are Remnants of this 'Orion' Motif Outline on the Temple Mount. It is formed in how the form is based on the Luciferian's Anthropomorphic Image bound in Ancient Baalbek.

### Anthropomorphic Man

One will find the Octagonal 'Head' shaped Temple, as is the Dome of the Rook. This is the Direct Relationship based on this being replicated by the Muslims when they took control of Jerusalem. Since Israel was not Faithful to YHVH's Commands, their Rebellion led to their Expulsion from the Promised Land on 2 separate occasions. Then due to 'Sin being in the Camp', YHVH Presence and Glory departed from the Temple. Eventually, both Temples were Destroyed on the 9th of Av. This was the case with the Babylonians and with the Romans in 70 AD.

The Spiritual Vacuum was filled with the Enemies of YHVH, in this case, the Muslims who are currently occupying portions of the Promised Land. They are the Custodians of the Temple Mount through the Waqf. The Muslims are attempted to take over Zion and conform it to Lucifer's Image, that of Ba'al. Of course, at the Root of the Effort are the Directives given by the Synagogue of Satan. Nonetheless, thanks to GPS Satellite Imagines, one can approximate the Outline of the Temples that once stood on the Temple Mount and will again during the Tribulation Period.

This will be thanks to the False Orion, or the AntiChrist that will usurp the Worship of Israel, whom it will accept as the Messiah. But it is the False 'Orion' that Jesus warned would 'Come in his own Name', etc. In Ba'al-Bek, the Octagonal shaped Temple corresponded to that of Jupiter or Zeus, or Lucifer. This is the 'Head' that corresponds to the False Orion that is then having the Octagonal Dome of the Rock configure the 'Head' of this Anthropomorphic Man or Orion, on top of the Temple Mount.

In fact there are 2 Motifs of Orion. The Ture Orion, that of Christ Jesus corresponds to the one that starts with the Golden Gate, as the Footrest there. The Head then corresponds to the Holy of Holies, etc. This is the current circumstance and a foreshadowing of the coming Abomination of Desolation wherein a statue will be erected on the Temple Mount to be Venerated, as the prior AntiChrist Figures or 'Orions' of History have attempted to do as well.