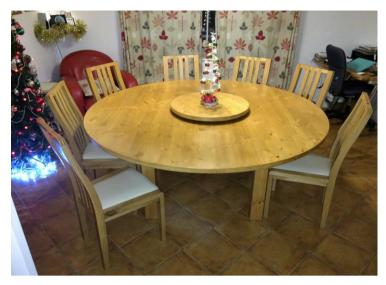

## **SOLID PINE - HANDMADE - ROUND TABLES**

| Size of Top     | ITW        | Stained & | Waxed Top &  |
|-----------------|------------|-----------|--------------|
|                 | Unfinished | Waxed     | Painted Legs |
| 800mm Diameter  | £295       | £355      | £415         |
| 900mm Diameter  | £325       | £390      | £455         |
| 1000mm Diameter | £395       | £475      | £555         |
| 1100mm Diameter | £465       | £560      | £650         |
| 1200mm Diameter | £535       | £640      | £750         |
| 1300mm Diameter | £625       | £750      | £875         |
| 1400mm Diameter | £685       | £820      | £960         |
| 1500mm Diameter | £845       | £1,015    | £1,185       |
| 1600mm Diameter | £965       | £1,160    | £1,350       |
| 1700mm Diameter | £1,085     | £1,300    | £1,520       |
| 1800mm Diameter | £1,245     | £1,495    | £1,745       |
| 1900mm Diameter | £1,445     | £1,735    | £2,025       |
| 2000mm Diameter | £1,695     | £2,035    | £2,375       |

All tops are 30mm thick - We can quote for an even thicker top upon request.

All prices include square/Shaker style legs.

For a 4" turned table leg option - please add £15 per leg / £60 per table

For a 6" square or turned leg option - please add £30 per leg / £120 per table