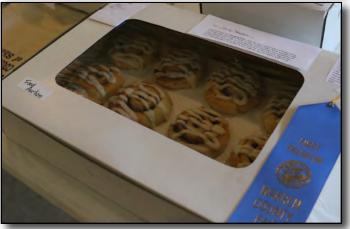

#### **Yeast Breads**

(\*Best of Class 900 & 903 will be chosen for the Food Auction)

| DEPT. | CATEGORY | CLASS      | DESCRIP. OF ENTRY & AMOUNT TO ENTER |
|-------|----------|------------|-------------------------------------|
| *P-0  | 1        | 900        | Cinnamon Rolls (12+1)               |
|       |          |            | White Bread (1 loaf)                |
|       |          |            | Miscellaneous Loaf of Bread         |
| *P-0  | 1        | <b>903</b> | Dinner Rolls (12+1)                 |
| P-0   | 1        | <b>904</b> | Misc. Bread Machine Breads          |