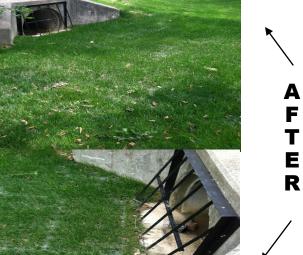

# **RESULTS**

The ScourStop went in dast and efficiently. The area has been inundated with storm runoff and has held fast.