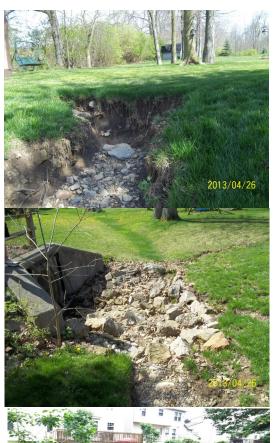

#### Reason for Product Use:

The riprap at the pipe outlet and headwall had failed and the water erosion had encroached in to a resident's backyard. The homeowner was unable to maintain their yard due to the excessive erosion. This was not only an erosion issue, but it was becoming a danger issue as well.