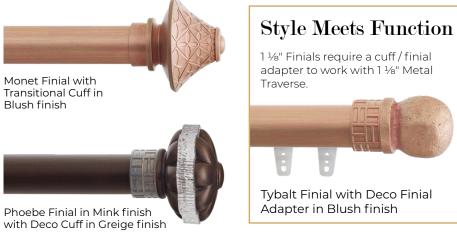

# **Finial Accessories**

Dress up your 1 <sup>1</sup>/<sub>8</sub>" finial or pole with our Mix & Match accessories. See page 27 of the PTH 2022 Drapery Hardware Catalog.

Monet Finial with Transitional Cuff in Blush finish

new 1 1/8" Deco Cuff / Finial Adapter PO118DECUFF 3⁄4" L x 1 3⁄8" W Metal, Greige on Mink pole

3⁄4" L x 1 ¼" W Metal, Blush