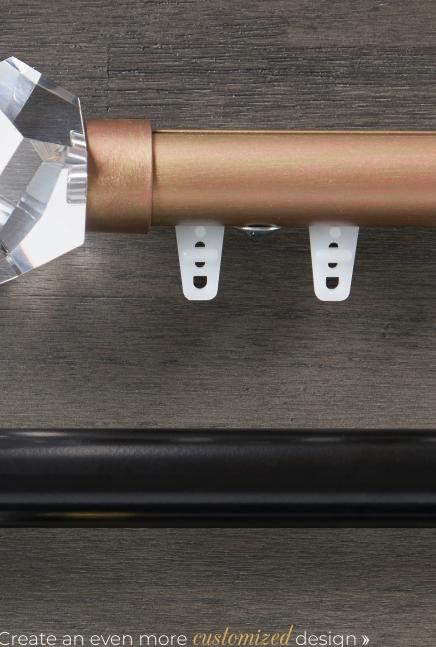

5 Portfolio Hand Painted Finishes or PTH Perfect Match™.

> Monet Resin, Blush











Global Inspiration Eclectic Silhouettes Unique Textures Patina Finishes







Clean Bracket Styles Our Metal Bracket designs provide the ultimate rustic style when paired with rich finishes »

# Bohemian Chic Finishes

Eclectic

Organic

Mixed Materials

35 Portfolio Finishes

PTH Perfect Match™

# Mix Match Create an even more *customized* design »

# **Finial Accessories**

Dress up your 1 <sup>1</sup>/<sub>8</sub>" finial or pole with our Mix & Match accessories. See page 27 of the PTH 2022 Drapery Hardware Catalog.



Monet Finial with Transitional Cuff in Blush finish



new 1 1/8" Deco Cuff / Finial Adapter PO118DECUFF 3⁄4" L x 1 3⁄8" W Metal, Greige on Mink pole

3⁄4" L x 1 ¼" W Metal, Blush





# **Bohemian Chic**

100

CASE!

\$.ors

MILCICRIM BID : DI

# PARIS TEXAS HARDWARE™

ParisTexasHardware.com