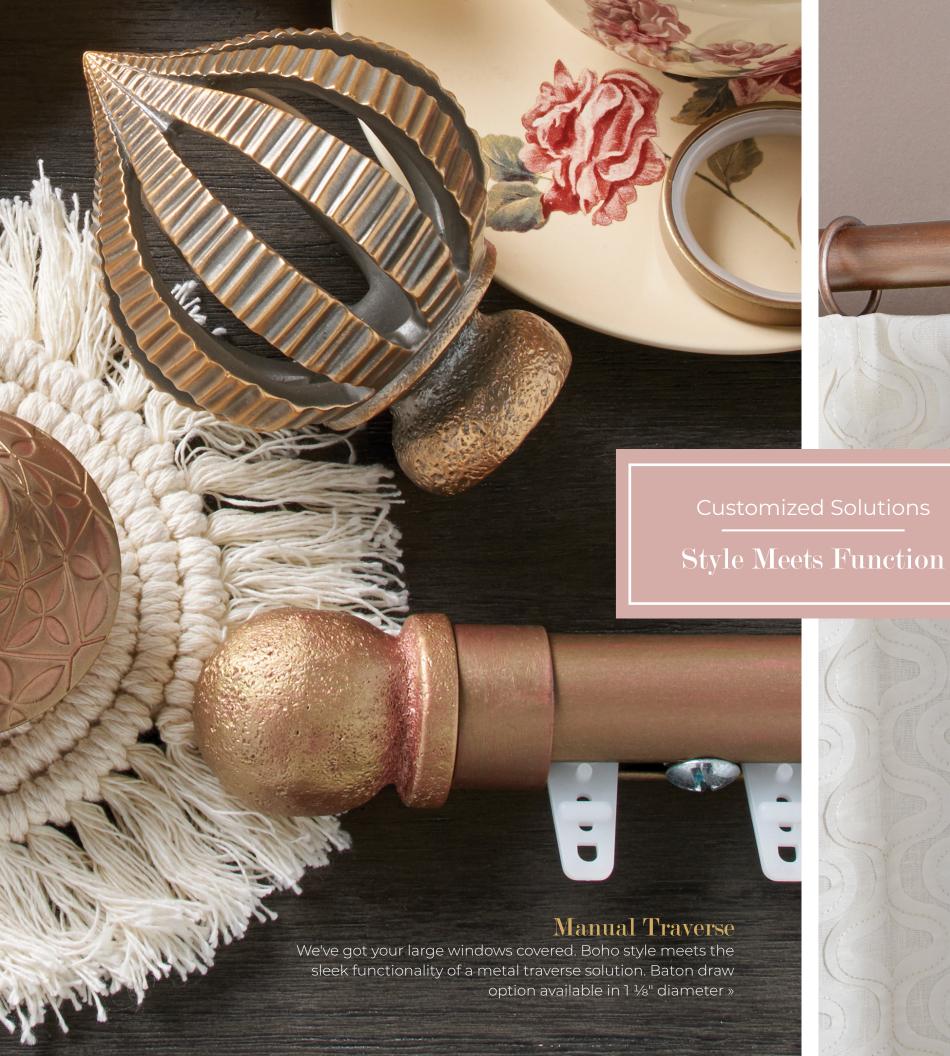

# Style Guide » Bohemian Chic

Collection reflects an eclectic mix of finial silhouettes with an emphasis on organic, ethnic and vintage design inspiration.

Available in any of our 35 Portfolio Hand Painted Finishes or PTH Perfect Match™.

> Monet Resin, Blush

Global Inspiration Eclectic Silhouettes Unique Textures Patina Finishes

Clean Bracket Styles Our Metal Bracket designs provide the ultimate rustic style when paired with rich finishes »

# Bohemian Chic Finishes

Eclectic

Organic

Mixed Materials

35 Portfolio Finishes

PTH Perfect Match™

# Mix Match Create an even more *customized* design »