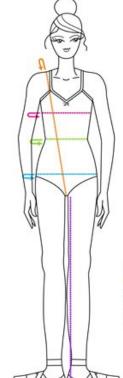

## **Body Measurements**

Please follow these simple steps when you're ready to take body measurements. Have your child wear undergarments or a lightweight leotard with a bra that gives the bust line their typical shape for most accurate measurements.

- Have your child stand straight with their weight evenly distributed.
- The measurement tape should be snug but not too tight on circumference measurements and stretched tight for vertical measurements.

Getting the Measurements:

- 1—Bust/Chest—measure over the fullest part of the chest having the child's arms relaxed at their sides.
- 2-Waist-Measure around where the waist naturally indents. Keep you finger between the tape and their belly.
- 3-Hips-Measure around the fullest part of the hips and buttocks while your child stands with their heels together.
- 4-Girth-Measure from the midpoint on the shoulder towards the front, through the crotch and back around to meet the midpoint of the shoulder.

1-Bust 2-Waist 3-Hips 4-Girth 5-Inseam