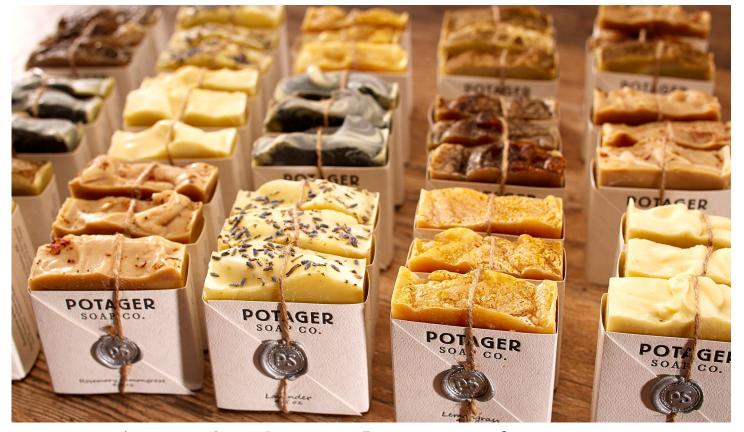

## POTAGER ARTISAN SOAPS:

- ALL Natural & Handcrafted With Organic Ingredients
- FORMULATED WITH ORGANIC OLIVE OIL, COCONUT OIL, PALM OIL & SHEA BUTTER,
- Organic Essential Oils, Herbs & Botanicals
- Hand-wrapped in Eco-Friendly paper
- Letterpress Printed for an Elegant Look and Feel & Individually Wax Sealed.
- Vegan & Cruelty Free

## CLEAN SOAP... NATURALLY

- Attractive & Space Saving
- Increases Product Visibility & Sales
- 16 Bars per Tier
- 48 Bars Total
- 14.5 WIDE X 21" TALL X 6.5 DEEP

152 Commonwealth Ave, Concord MA 01742 P877-371-0138 F978-371-0381 support@potagersoap.com www.potagersoap.com