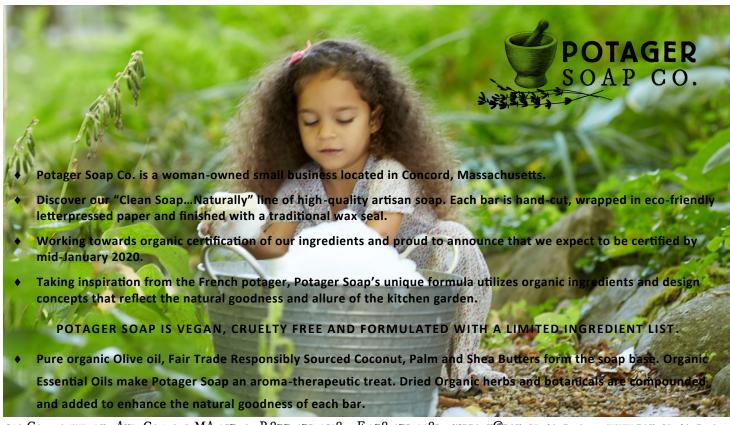

## POTAGER ARTISAN SOAPS:

- ALL Natural & Handcrafted With Organic Ingredients
- FORMULATED WITH ORGANIC OLIVE OIL, COCONUT OIL, PALM OIL & SHEA BUTTER,
- Organic Essential Oils, Herbs & Botanicals
- Hand-wrapped in Eco-Friendly paper
- Letterpress Printed for an Elegant Look and Feel & Individually Wax Sealed.
- Vegan & Cruelty Free