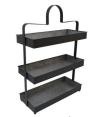

## MINIMUM OPENING ORDER - 48 BARS

WITH MINIMUM OPENING ORDER RECEIVE A DISPLAY RACK VALUED AT \$22.00 OFF YOUR TOTAL ORDER.

One rack holds 48 bars and can be configured to hold up to 6 different scents.

## CLEAN SOAP... NATURALLY

- Attractive & Space Saving
- Increases Product Visibility & Sales
- 16 Bars per Tier
- 48 Bars Total
- 14.5 WIDE X 21" TALL X 6.5 DEEP

152 Commonwealth Ave, Concord MA 01742 P877-371-0138 F978-371-0381 support@potagersoap.com www.potagersoap.com