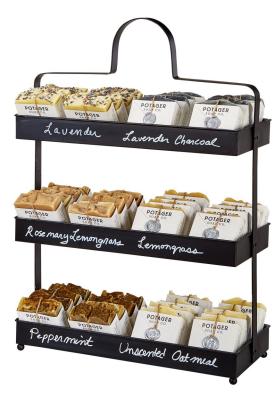

## MINIMUM OPENING ORDER - 48 BARS

WITH MINIMUM OPENING ORDER RECEIVE A DISPLAY RACK VALUED AT \$22.00 OFF YOUR TOTAL ORDER.

One rack holds 48 bars and can be configured to hold up to 6 different scents.

## CLEAN SOAP... NATURALLY

- Attractive & Space Saving
- Increases Product Visibility & Sales
- 16 Bars per Tier
- 48 Bars Total
- 14.5 WIDE X 21" TALL X 6.5 DEEP

152 Commonwealth Ave, Concord MA 01742 P877-371-0138 F978-371-0381 support@potagersoap.com www.potagersoap.com

152 Commonwealth Ave, Concord MA 01742 P877-371-0138 F978-371-0381 support@potagersoap.com www.potagersoap.com

001 LAVENDER BUD \$3.99 EA

002 Lavender Charcoal \$3.99 ea 003 Rosemary Lemongrass \$3.99

004 LEMONGRASS \$3.99 EA

005 Minted Lemon Tea \$3.99 ea

006 Peppermint \$3.99 ea

007 Unscented Oatmeal \$3.99 ea

DISPLAY RACK (HOLDS 48 BARS)

152 Commonwealth Ave, Concord MA 01742 P877-371-0138 F978-371-0381 support@potagersoap.com www.potagersoap.com