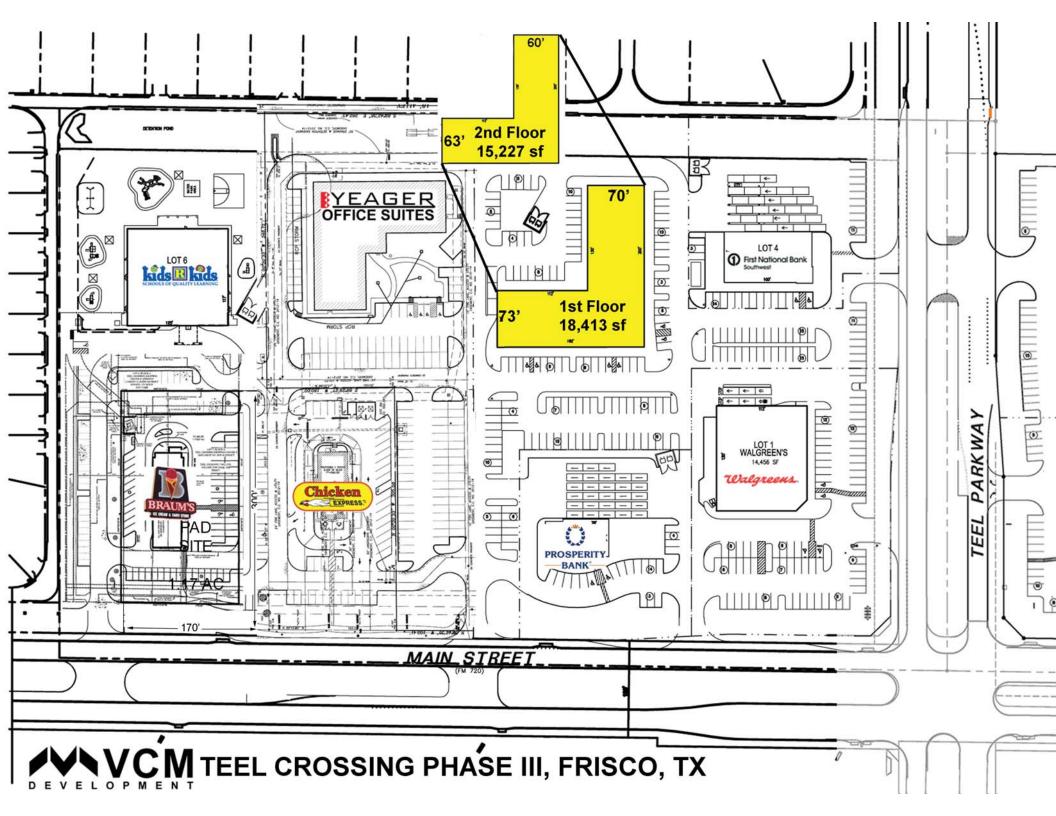

#### See the VIDEO

Contact: Vaughn Miller 214-390-3444 vaughn@vcmdevelopment.com

Completed:

Coming soon:

Phase III: 1st Floor 18,413 sf retail / restaurant

2<sup>nd</sup> Floor 15,228 sf office / retail

Phase I: 20,020 sf retail / restaurant

# DEVELOPMENT

25 Highland Park Village Suite 100 Dallas, TX 75205 www.VCMRE.com TEEL CROSSING PHASE III NWC MAIN ST & TEEL PKWY FRISCO, TX

> COBB MIDDLE SCHOOL

> > Walgre

MAIN STREET

YEAGER OFFICE SUITES TEEL CROSSING PHASE III NWC MAIN ST & TEEL PKWY FRISCO, TX

DEV

YEAGER OFFICE SUITES

MAIN ST

1st Floor

2nd Floor

.125 ALUMINUM F.C.O. PAINTED BLACK w/ APPLIED WHITE VINYL & STUD MOUNTED