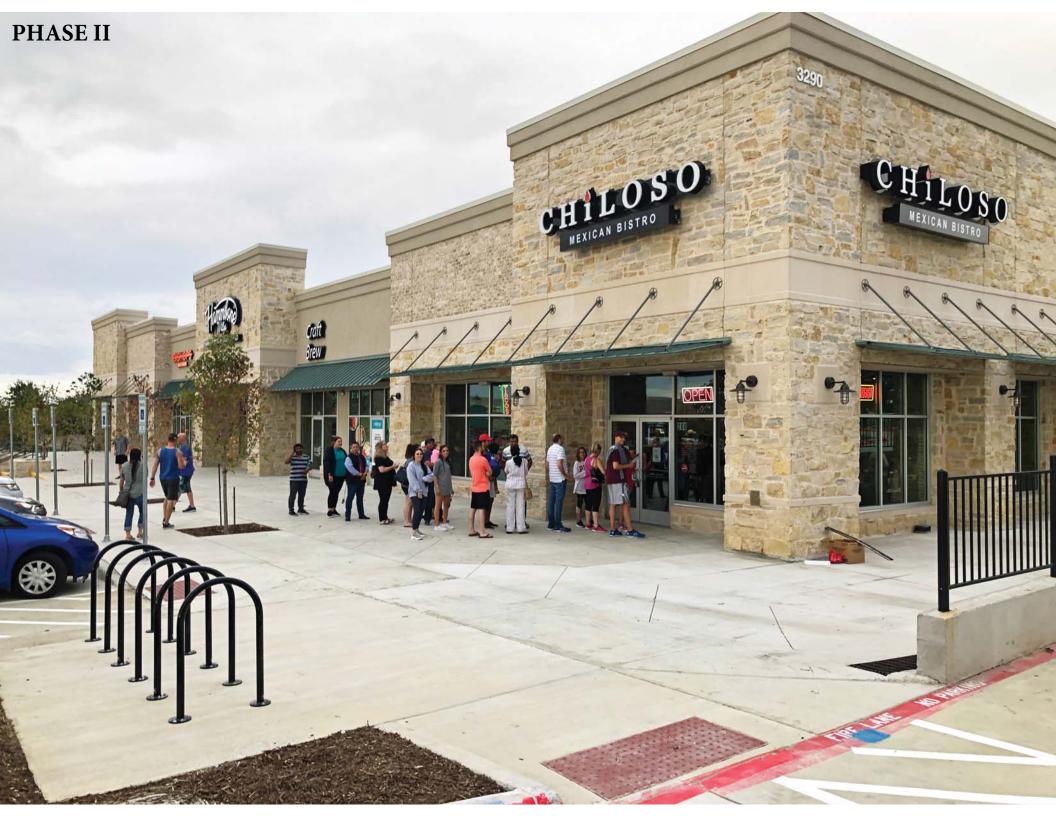

FOR LEASE - TEEL CROSSING - NEC & NWC MAIN ST & TEEL PWY, FRISCO, TX



#### See the VIDEO





Contact: Vaughn Miller 214-390-3444 vaughn@vcmdevelopment.com

Completed:

Coming soon:

Phase III: 1st Floor 18,413 sf retail / restaurant

2<sup>nd</sup> Floor 15,228 sf office / retail

Phase I: 20,020 sf retail / restaurant

Phase II: 12,750 sf retail / restaurant

# DEVELOPMENT

25 Highland Park Village Suite 100 Dallas, TX 75205 www.VCMRE.com TEEL CROSSING PHASE III NWC MAIN ST & TEEL PKWY FRISCO, TX

> COBB MIDDLE SCHOOL

> > Walgre

MAIN STREET



YEAGER OFFICE SUITES TEEL CROSSING PHASE III NWC MAIN ST & TEEL PKWY FRISCO, TX

DEV

YEAGER OFFICE SUITES

MAIN ST









1st Floor



2nd Floor











.125 ALUMINUM F.C.O. PAINTED BLACK w/ APPLIED WHITE VINYL & STUD MOUNTED







## PHASE I



# TEELCROSSING-MAINST&TEELPKWY PHASE I & II



# TEELCROSSING-MAINST&TEELPKWY PHASE I & II



## TEEL CROSSING - MAIN ST & TEEL PKWY PHASE I & II







# FISHER TEEL CROSSING ELEMENTARY PHASE III COBB







MIDDLE

SCHOOL





3288 Main St, Frisco, Texas, 75033 Rings: 1, 2, 3 mile radii Prepared by Esri

Latitude: 33.15325

Longitude: -96.86177

|                               |           | LO        | ngitude: Joioor// |
|-------------------------------|-----------|-----------|-------------------|
|                               | 1 mile    | 2 miles   | 3 miles           |
| Census 2010 Summary           |           |           |                   |
| Population                    | 10,360    | 25,973    | 65,152            |
| Households                    | 3,149