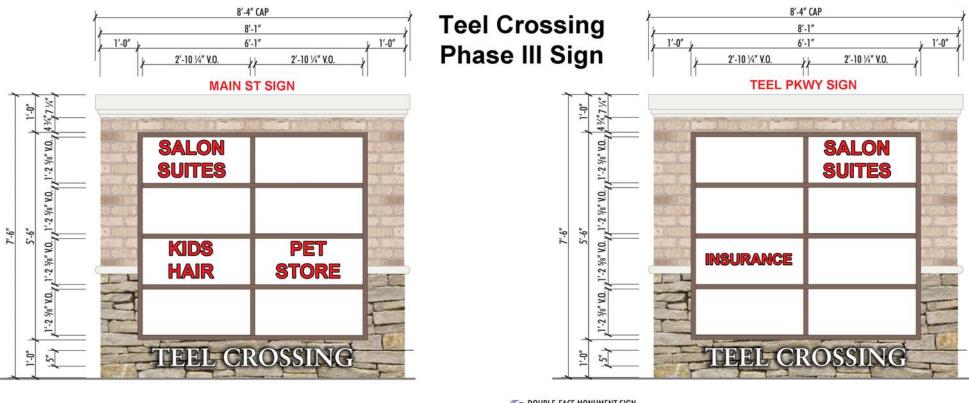

# DEVELOPMENT

25 Highland Park Village Suite 100 Dallas, TX 75205 www.VCMRE.com TEEL CROSSING PHASE III NWC MAIN ST & TEEL PKWY FRISCO, TX

> COBB MIDDLE SCHOOL

> > Walgre

MAIN STREET

YEAGER OFFICE SUITES TEEL CROSSING PHASE III NWC MAIN ST & TEEL PKWY FRISCO, TX