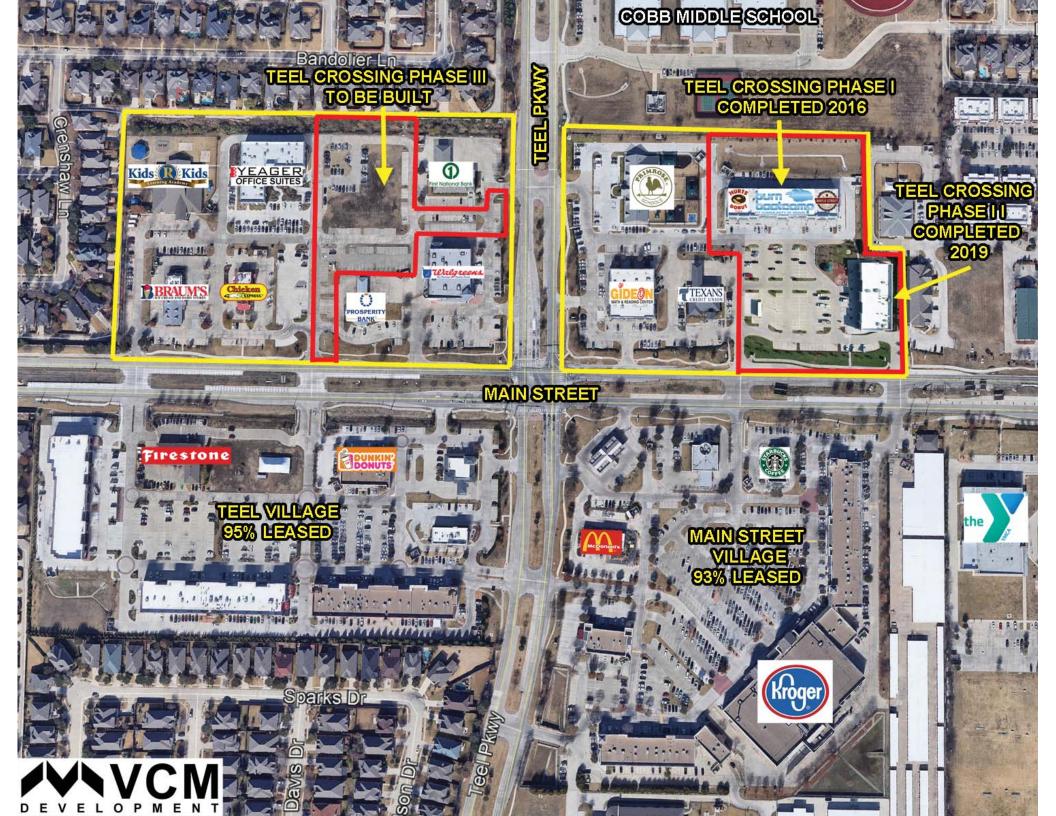

FOR LEASE - TEEL CROSSING - NEC & NWC MAIN ST & TEEL PWY, FRISCO, TX

#### See the VIDEO

Contact: Vaughn Miller 214-390-3444 vaughn@vcmdevelopment.com

Completed:

Coming soon:

Phase III: 1st Floor 18,413 sf retail / restaurant

2<sup>nd</sup> Floor 15,228 sf office / retail

Phase I: 20,020 sf retail / restaurant

Phase II: 12,750 sf retail / restaurant

## PHASE I

# TEELCROSSING-MAINST&TEELPKWY PHASE I & II

## TEEL CROSSING - MAIN ST & TEEL PKWY PHASE I & II