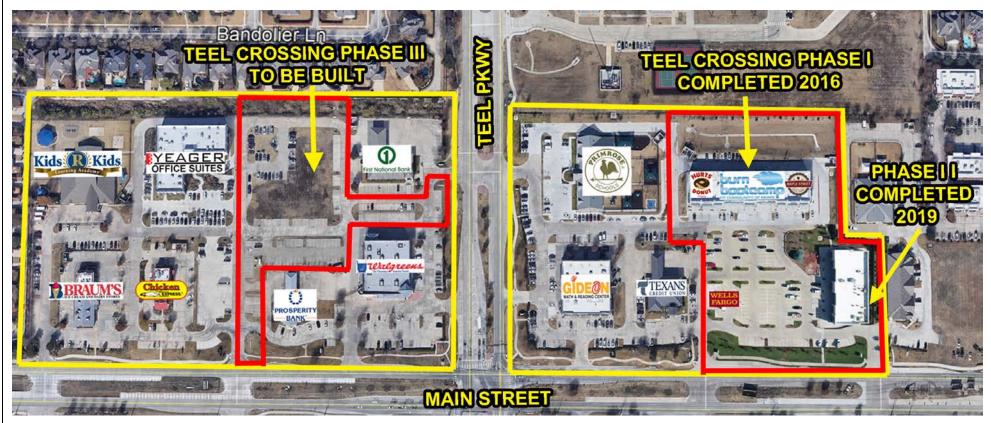

FOR LEASE - TEEL CROSSING - NEC & NWC MAIN ST & TEEL PWY, FRISCO, TX

#### See the VIDEO

Contact: Vaughn Miller 214-390-3444 vaughn@vcmdevelopment.com

Completed:

Coming soon:

Phase III: 1st Floor 18,413 sf retail / restaurant

2<sup>nd</sup> Floor 15,228 sf office / retail

Phase I: 20,020 sf retail / restaurant

Phase II: 12,750 sf retail / restaurant

## PHASE I

# TEELCROSSING-MAINST&TEELPKWY PHASE I & II

## TEEL CROSSING - MAIN ST & TEEL PKWY PHASE I & II