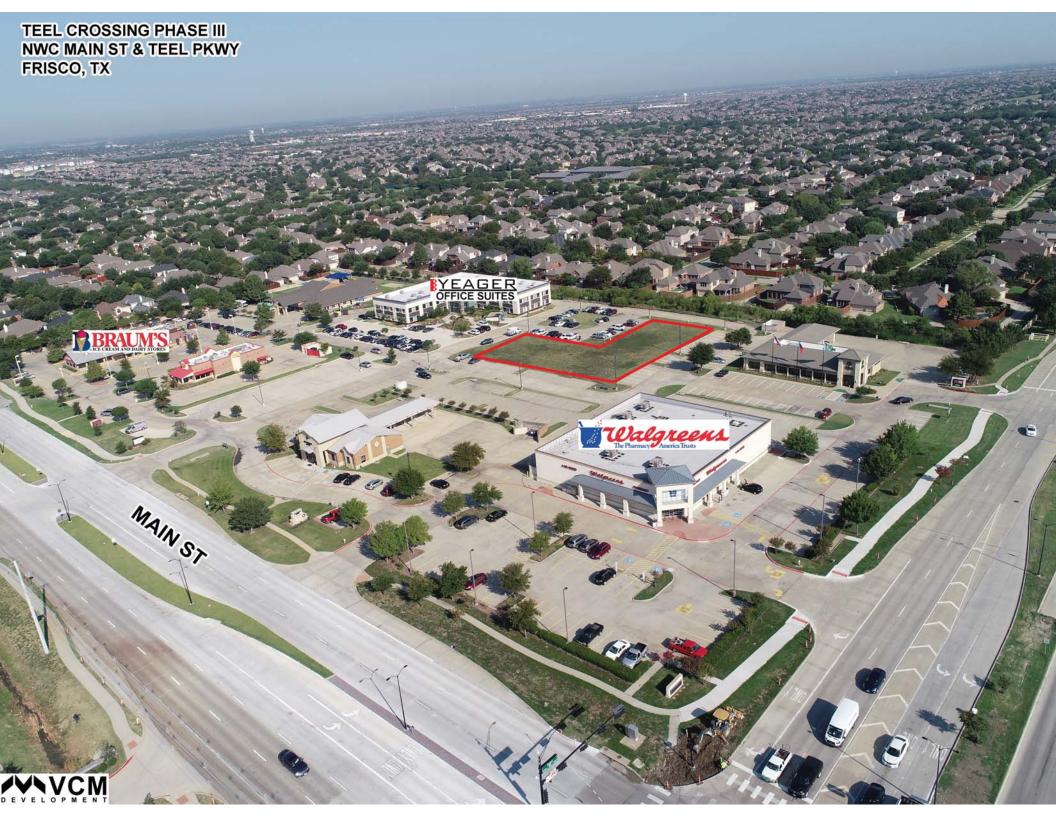

# DEVELOPMENT

25 Highland Park Village Suite 100 Dallas, TX 75205 www.VCMRE.com TEEL CROSSING PHASE III NWC MAIN ST & TEEL PKWY FRISCO, TX

> COBB MIDDLE SCHOOL

> > Walgre

MAIN STREET

YEAGER OFFICE SUITES TEEL CROSSING PHASE III NWC MAIN ST & TEEL PKWY FRISCO, TX

# FISHER TEEL CROSSING ELEMENTARY PHASE III COBB

MIDDLE

SCHOOL

3288 Main St, Frisco, Texas, 75033 Rings: 1, 2, 3 mile radii Prepared by Esri

Latitude: 33.15325

Longitude: -96.86177

|                               |           | LO        | ngitude: Joioor// |
|-------------------------------|-----------|-----------|-------------------|
|                               | 1 mile    | 2 miles   | 3 miles           |
| Census 2010 Summary           |           |           |                   |
| Population                    | 10,360    | 25,973    | 65,152            |
| Households                    | 3,149     | 7,827     | 20,749            |
| Families                      | 2,824     | 6,961     | 17,261            |
| Average Household Size        | 3.28      | 3.30      | 3.13              |
| Owner Occupied Housing Units  | 2,939     | 7,196     | 17,367            |
| Renter Occupied Housing Units | 210       | 631       | 3,382             |
| Median Age                    | 34.0      | 33.4      | 33.1              |
| 2019 Summary                  |           |           |                   |
| Population                    | 15,997    | 47,025    | 107,915           |
| Households                    | 4,727     | 14,097    | 33,982            |
| Families                      | 4,228     | 12,307    | 27,741            |
| Average Household Size        | 3.38      | 3.32      | 3.17              |
| Owner Occupied Housing Units  | 3,834     | 11,339    | 26,528            |
| Renter Occupied Housing Units | 892       | 2,757     | 7,454             |
| Median Age                    | 34.2      | 33.6      | 33.7              |
| Median Household Income       | \$157,695 | \$152,790 | \$128,567         |
| Average Household Income      | \$185,446 | \$181,282 | \$155,945         |
| 2024 Summary                  |           |           |                   |
| Population                    | 18,433    | 57,016    | 129,312           |
| Households                    | 5,413     | 17,396    | 40,945            |
| Families                      | 4,831     | 14,839    | 32,935            |
| Average Household Size        | 3.40      | 3.27      | 3.15              |
| Owner Occupied Housing Units  | 4,068     | 12,927    | 30,545            |
| Renter Occupied Housing Units | 1,345     | 4,469     | 10,400            |
| Median Age                    | 33.4      | 33.1      | 33.1              |
| Median Household Income       | \$166,428 | \$159,713 | \$139,469         |
| Average Household Income      | \$203,059 | \$195,581 | \$170,483         |
| Trends: 2019-2024 Annual Rate |           |           |                   |
| Population                    | 2.88%     | 3.93%     | 3.68%             |
| Households                    | 2.75%     | 4.30%     | 3.80%             |
| Families                      | 2.70%     | 3.81%     | 3.49%             |
| Owner Households              | 1.19%     | 2.66%     | 2.86%             |
| Median Household Income       | 1.08%     | 0.89%     | 1.64%             |