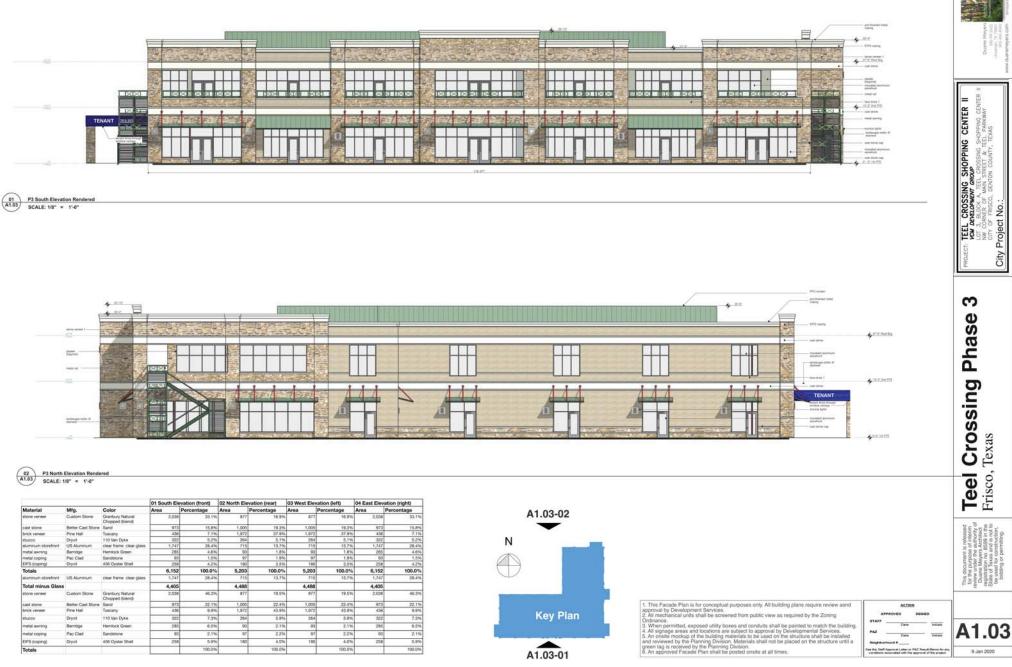

# DEVELOPMENT

25 Highland Park Village Suite 100 Dallas, TX 75205 www.VCMRE.com TEEL CROSSING PHASE III NWC MAIN ST & TEEL PKWY FRISCO, TX

> COBB MIDDLE SCHOOL

> > Walgre

MAIN STREET

YEAGER OFFICE SUITES TEEL CROSSING PHASE III NWC MAIN ST & TEEL PKWY FRISCO, TX

## PHASE I

# TEELCROSSING-MAINST&TEELPKWY PHASE I & II

## TEEL CROSSING - MAIN ST & TEEL PKWY PHASE I & II