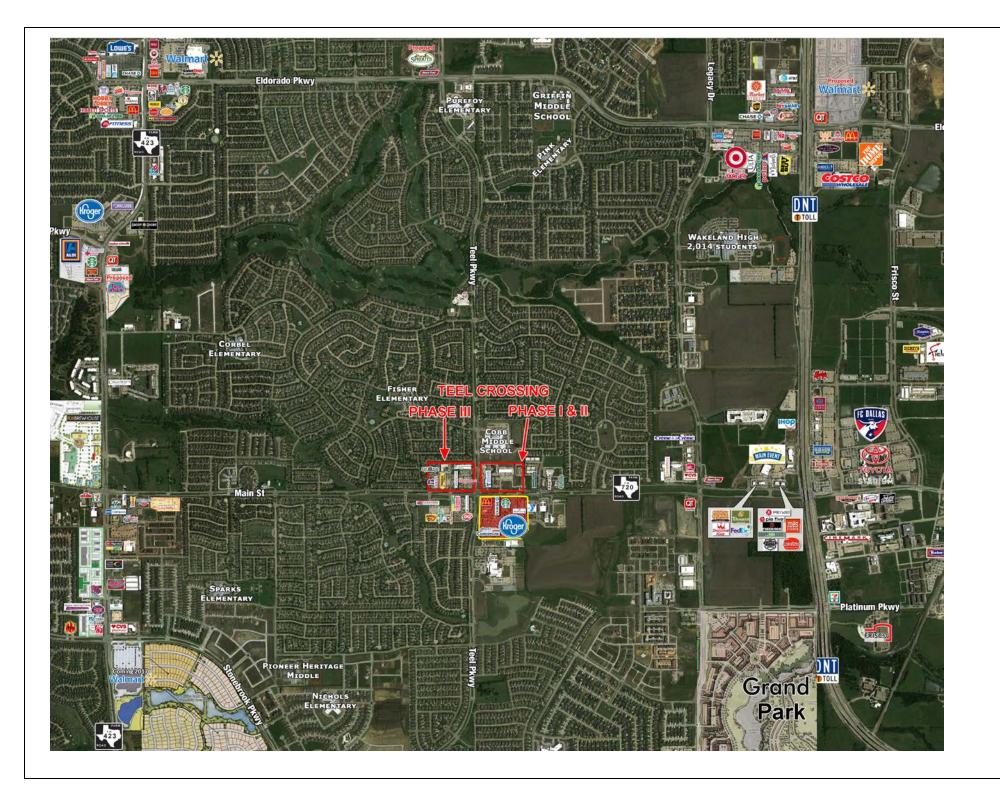

# FISHER TEEL CROSSING ELEMENTARY PHASE III COBB

MIDDLE

SCHOOL

3288 Main St, Frisco, Texas, 75033 Rings: 1, 2, 3 mile radii Prepared by Esri

Latitude: 33.15325

Longitude: -96.86177

|                               |           | LO        | ngitude: Joioor// |
|-------------------------------|-----------|-----------|-------------------|
|                               | 1 mile    | 2 miles   | 3 miles           |
| Census 2010 Summary           |           |           |                   |
| Population                    | 10,360    | 25,973    | 65,152            |
| Households                    | 3,149     | 7,827     | 20,749            |
| Families                      | 2,824     | 6,961     | 17,261            |
| Average Household Size        | 3.28      | 3.30      | 3.13              |
| Owner Occupied Housing Units  | 2,939     | 7,196     | 17,367            |
| Renter Occupied Housing Units | 210       | 631       | 3,382             |
| Median Age                    | 34.0      | 33.4      | 33.1              |
| 2019 Summary                  |           |           |                   |
| Population                    | 15,997    | 47,025    | 107,915           |
| Households                    | 4,727     | 14,097    | 33,982            |
| Families                      | 4,228     | 12,307    | 27,741            |
| Average Household Size        | 3.38      | 3.32      | 3.17              |
| Owner Occupied Housing Units  | 3,834     | 11,339    | 26,528            |
| Renter Occupied Housing Units | 892       | 2,757     | 7,454             |
| Median Age                    | 34.2      | 33.6      | 33.7              |
| Median Household Income       | \$157,695 | \$152,790 | \$128,567         |
| Average Household Income      | \$185,446 | \$181,282 | \$155,945         |
| 2024 Summary                  |           |           |                   |
| Population                    | 18,433    | 57,016    | 129,312           |
| Households                    | 5,413     | 17,396    | 40,945            |
| Families                      | 4,831     | 14,839    | 32,935            |
| Average Household Size        | 3.40      | 3.27      | 3.15              |
| Owner Occupied Housing Units  | 4,068     | 12,927    | 30,545            |
| Renter Occupied Housing Units | 1,345     | 4,469     | 10,400            |
| Median Age                    | 33.4      | 33.1      | 33.1              |
| Median Household Income       | \$166,428 | \$159,713 | \$139,469         |
| Average Household Income      | \$203,059 | \$195,581 | \$170,483         |
| Trends: 2019-2024 Annual Rate |           |           |                   |
| Population                    | 2.88%     | 3.93%     | 3.68%             |
| Households                    | 2.75%     | 4.30%     | 3.80%             |
| Families                      | 2.70%     | 3.81%     | 3.49%             |
| Owner Households              | 1.19%     | 2.66%     | 2.86%             |
| Median Household Income       | 1.08%     | 0.89%     | 1.64%             |

3288 Main St, Frisco, Texas, 75033 Rings: 1, 2, 3 mile radii