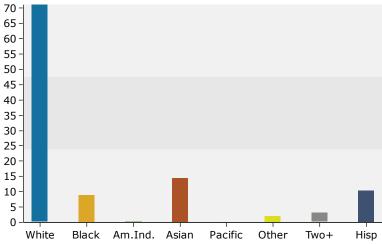

3288 Main St, Frisco, Texas, 75033 Rings: 1, 2, 3 mile radii Prepared by Esri

Latitude: 33.15325 Longitude: -96.86177

|                            |        |         |         |         | Longitude: 50.00177 |         |  |
|----------------------------|--------|---------|---------|---------|---------------------|---------|--|
|                            | 1 mile |         | 2 miles |         | 3 miles             |         |  |
| 2010 Race and Ethnicity    | Number | Percent | Number  | Percent | Number              | Percent |  |
| White Alone                | 8,572  | 82.7%   | 21,002  | 80.9%   | 49,465              | 75.9%   |  |
| Black Alone                | 559    | 5.4%    | 1,664   | 6.4%    | 5,500               | 8.4%    |  |
| American Indian Alone      | 38     | 0.4%    | 94      | 0.4%    | 339                 | 0.5%    |  |
| Asian Alone                | 760    | 7.3%    | 2,108   | 8.1%    | 4,852               | 7.4%    |  |
| Pacific Islander Alone     | 5      | 0.0%    | 7       | 0.0%    | 27                  | 0.0%    |  |
| Some Other Race Alone      | 126    | 1.2%    | 353     | 1.4%    | 2,963               | 4.5%    |  |
| Two or More Races          | 301    | 2.9%    | 744     | 2.9%    | 2,006               | 3.1%    |  |
| Hispanic Origin (Any Race) | 846    | 8.2%    | 2,211   | 8.5%    | 9,226               | 14.2%   |  |
|                            |        |         |         |         |                     |         |  |
| 2019 Race and Ethnicity    | Number | Percent | Number  | Percent | Number              | Percent |  |
| White Alone                | 11,597 | 72.5%   | 33,442  | 71.1%   | 73,227              | 67.9%   |  |
| Black Alone                | 1,157  | 7.2%    | 4,230   | 9.0%    | 11,673              | 10.8%   |  |
| American Indian Alone      | 44     | 0.3%    | 138     | 0.3%    | 492                 | 0.5%    |  |
| Asian Alone                | 2,491  | 15.6%   | 6,766   | 14.4%   | 13,279              | 12.3%   |  |
| Pacific Islander Alone     | 6      | 0.0%    | 12      | 0.0%    | 56                  | 0.1%    |  |
| Some Other Race Alone      | 206    | 1.3%    | 926     | 2.0%    | 5,382               | 5.0%    |  |
| Two or More Races          | 496    | 3.1%    | 1,511   | 3.2%    | 3,807               | 3.5%    |  |
| Hispanic Origin (Any Race) | 1,373  | 8.6%    | 4,871   | 10.4%   | 17,162              | 15.9%   |  |
|                            |        |         |         |         |                     |         |  |
| 2024 Race and Ethnicity    | Number | Percent | Number  | Percent | Number              | Percent |  |
| White Alone                | 12,559 | 68.1%   | 38,155  | 66.9%   | 82,628              | 63.9%   |  |
| Black Alone                | 1,618  | 8.8%    | 6,295   | 11.0%   | 16,557              | 12.8%   |  |
| American Indian Alone      | 48     | 0.3%    | 153     | 0.3%    | 557                 | 0.4%    |  |
| Asian Alone                | 3,354  | 18.2%   | 9,283   | 16.3%   | 17,933              | 13.9%   |  |
| Pacific Islander Alone     | 6      | 0.0%    | 13      | 0.0%    | 68                  | 0.1%    |  |
| Some Other Race Alone      | 254    | 1.4%    | 1,233   | 2.2%    | 6,827               | 5.3%    |  |
| Two or More Races          | 594    | 3.2%    | 1,884   | 3.3%    | 4,742               | 3.7%    |  |
| Hispanic Origin (Any Race) | 1,693  | 9.2%    | 6,525   | 11.4%   | 22,082              | 17.1%   |  |
|                            |        |         |         |         |                     |         |  |

#### 2019 Population by Race

3288 Main St, Frisco, Texas, 75033 Rings: 1, 2, 3 mile radii

Longitude: -96.86177

2 miles

Percent

2019 Household Income

#### 2019 Population by Race

3288 Main St, Frisco, Texas, 75033 Rings: 1, 2, 3 mile radii

Longitude: -96.86177

3 miles

Percent

2019 Household Income

#### 2019 Population by Race

|                                                                                                                                                                                                                                                                                                                                                                                                                                                                                                                                                                                                                                                                                                                                                                                                                                                                                                                                                                                                                                                                                                                                                                                                                                                                                                                                                                        |                                                                                                                                                                                                                                                                                                                                                                                                                                                                                                                                                                                                                                                                                                                                                                                                                                                                                              | about brokerage services to prospective buyers, tenants, sellers<br>BROKERAGE SERV                                                                                                                                                                                                                                                                                                                                                                                                                                                                                                                                                                                                                                                                                                                                                                                                                                                                                                                                                                                                                                                                                                                                                                                                                                                                                                                                                                                                                                                                                                                                                                                                                                                                                                   |                 |
|------------------------------------------------------------------------------------------------------------------------------------------------------------------------------------------------------------------------------------------------------------------------------------------------------------------------------------------------------------------------------------------------------------------------------------------------------------------------------------------------------------------------------------------------------------------------------------------------------------------------------------------------------------------------------------------------------------------------------------------------------------------------------------------------------------------------------------------------------------------------------------------------------------------------------------------------------------------------------------------------------------------------------------------------------------------------------------------------------------------------------------------------------------------------------------------------------------------------------------------------------------------------------------------------------------------------------------------------------------------------|----------------------------------------------------------------------------------------------------------------------------------------------------------------------------------------------------------------------------------------------------------------------------------------------------------------------------------------------------------------------------------------------------------------------------------------------------------------------------------------------------------------------------------------------------------------------------------------------------------------------------------------------------------------------------------------------------------------------------------------------------------------------------------------------------------------------------------------------------------------------------------------------|--------------------------------------------------------------------------------------------------------------------------------------------------------------------------------------------------------------------------------------------------------------------------------------------------------------------------------------------------------------------------------------------------------------------------------------------------------------------------------------------------------------------------------------------------------------------------------------------------------------------------------------------------------------------------------------------------------------------------------------------------------------------------------------------------------------------------------------------------------------------------------------------------------------------------------------------------------------------------------------------------------------------------------------------------------------------------------------------------------------------------------------------------------------------------------------------------------------------------------------------------------------------------------------------------------------------------------------------------------------------------------------------------------------------------------------------------------------------------------------------------------------------------------------------------------------------------------------------------------------------------------------------------------------------------------------------------------------------------------------------------------------------------------------|-----------------|
| Before working with a real estate broker, you<br>a broker depend on whom the broker repres-<br>eller or landlord (owner) or a prospective<br>should know that the broker who lists the p<br>owner's agent. A broker who acts as a sub<br>cooperation with the listing broker. A broker<br>represents the buyer. A broker may act as<br>parties if the parties consent in writing. A bro<br>property, preparing a contract or lease, or<br>representing you. A broker is obligated by law<br>IF THE BROKER REPRESENTS THE 00<br>The broker becomes the owner's agent by et<br>the owner, usually through a written listing a<br>as a subagent by accepting an offer of subagy<br>subagent may work in a different real ests<br>subagent can assist the buyer but does not rep<br>the interests of the owner first. The buyer sh<br>arything the buyer would not want the owne<br>agent must disclose to the owner any mate<br>agent.<br>IF THE BROKER REPRESENTS THE BU<br>The broker becomes the buyer's agent by a<br>represent the buyer, usually through a<br>agroement. A buyer's agent must disclose to the is<br>because a buyer's agent must disclose to the is<br>known to the agent.<br>IF THE BROKER ACTS AS AN INTERM<br>A broker may act as an intermediary betw<br>complies with The Texas Real Estate License<br>the withen consent of each party to the | ents. If you are a prospective<br>buyer or tenant (buyer), you<br>coperty for sale or lease is the<br>agent represents the owner in<br>r who acts as a buyer's agent<br>an intermediary between the<br>ker can assist you in locating a<br>obtaining financing without<br>to treat you honestly.<br><b>VNER:</b><br>thering into an agreement with<br>greement, or by agreeing to act<br>ency from the listing broker. A<br>te office. A listing broker or<br>sent the buyer and must place<br>ould not tell the owner's agent<br>r to know because an owner's<br>aid information known to the<br><b>VYER:</b><br>entering into an agreement to<br>written buyer representation<br>ner, but does not represent<br>the owner should not<br>d not want the buyet ok now<br>buyer any material information<br><b>EDIARY:</b><br>even the parties if the broker<br>e Act. The broker must obtain | <ul> <li>we pay the broker and, in conspicuous bold or underlined print, set broker's obligations as an intermediary. The broker is required to party honestly and fairly and to comply with The Texas Real Esta Act. A broker who acts as an intermediary in a transaction: <ul> <li>(1) shall treat all parties honestly;</li> <li>(2) may not disclose that the owner will accept a price let asking price unless authorized in writing to do so by the cut (3) may not disclose that the buyer will pay a price great price submitted in a written offer unless authorized in writing to do so by the cut (3) may not disclose that the buyer will pay a price great price submitted in a written offer unless authorized in writing to do so by the cut (4) may not disclose any confidential information information that a party specifically instructs the broker not to disclose unless authorized in writing to dis information or required to do so by The Texas Real Esta Act or a court order or if the information materially rele condition of the property.</li> </ul> With the parties' consent, a broker acting as an intermediary be parties may appoint a person who is licensed under The Texas Real Esta Act and associated with the broker to communicate with and instructions of the other party. If you choose to have a broker represent you, you should er written agreement with the broker tha clearly establishes the obligations and your obligations. The agreement should state ho whom the broker will be paid. You have the right to choose the does not necessarily establish that the broker represent you. If you questions regarding the duties and responsibilities of the broker, y resolve those questions before proceeding. </li> </ul> |                 |
|                                                                                                                                                                                                                                                                                                                                                                                                                                                                                                                                                                                                                                                                                                                                                                                                                                                                                                                                                                                                                                                                                                                                                                                                                                                                                                                                                                        | u acknowledge receipt of th                                                                                                                                                                                                                                                                                                                                                                                                                                                                                                                                                                                                                                                                                                                                                                                                                                                                  | is information about brokerage services for t                                                                                                                                                                                                                                                                                                                                                                                                                                                                                                                                                                                                                                                                                                                                                                                                                                                                                                                                                                                                                                                                                                                                                                                                                                                                                                                                                                                                                                                                                                                                                                                                                                                                                                                                        |                 |
| Real Estate Broker Company                                                                                                                                                                                                                                                                                                                                                                                                                                                                                                                                                                                                                                                                                                                                                                                                                                                                                                                                                                                                                                                                                                                                                                                                                                                                                                                                             | Date                                                                                                                                                                                                                                                                                                                                                                                                                                                                                                                                                                                                                                                                                                                                                                                                                                                                                         | Buyer, Seller, Tenant or Landlord                                                                                                                                                                                                                                                                                                                                                                                                                                                                                                                                                                                                                                                                                                                                                                                                                                                                                                                                                                                                                                                                                                                                                                                                                                                                                                                                                                                                                                                                                                                                                                                                                                                                                                                                                    | Date            |
| Vaughn Miller                                                                                                                                                                                                                                                                                                                                                                                                                                                                                                                                                                                                                                                                                                                                                                                                                                                                                                                                                                                                                                                                                                                                                                                                                                                                                                                                                          | Jan 2017                                                                                                                                                                                                                                                                                                                                                                                                                                                                                                                                                                                                                                                                                                                                                                                                                                                                                     |                                                                                                                                                                                                                                                                                                                                                                                                                                                                                                                                                                                                                                                                                                                                                                                                                                                                                                                                                                                                                                                                                                                                                                                                                                                                                                                                                                                                                                                                                                                                                                                                                                                                                                                                                                                      |                 |
| Real Estate Licensee                                                                                                                                                                                                                                                                                                                                                                                                                                                                                                                                                                                                                                                                                                                                                                                                                                                                                                                                                                                                                                                                                                                                                                                                                                                                                                                                                   | Date                                                                                                                                                                                                                                                                                                                                                                                                                                                                                                                                                                                                                                                                                                                                                                                                                                                                                         | Buyer, Seller, Tenant or Landlord                                                                                                                                                                                                                                                                                                                                                                                                                                                                                                                                                                                                                                                                                                                                                                                                                                                                                                                                                                                                                                                                                                                                                                                                                                                                                                                                                                                                                                                                                                                                                                                                                                                                                                                                                    | Date            |
| Texas Real Estate Brokers and Salesmen are li                                                                                                                                                                                                                                                                                                                                                                                                                                                                                                                                                                                                                                                                                                                                                                                                                                                                                                                                                                                                                                                                                                                                                                                                                                                                                                                          | censed and regulated by the Te                                                                                                                                                                                                                                                                                                                                                                                                                                                                                                                                                                                                                                                                                                                                                                                                                                                               | Buyer, Seller, Tenant or Landlord<br>xas Real Estate Commission (TREC). If you have<br>D. Box 12188, Austin, Texas 78711-2188 or call 5                                                                                                                                                                                                                                                                                                                                                                                                                                                                                                                                                                                                                                                                                                                                                                                                                                                                                                                                                                                                                                                                                                                                                                                                                                                                                                                                                                                                                                                                                                                                                                                                                                              | a question or a |