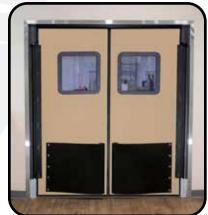

designed and manufactured with a composite internal structure and ABS surface, providing incomparable long-term performance in many demanding environments.

- Insulated and durable, ideal for high volume supermarkets, institutions, food service, and cooler openings
- ✓ 1¾ overall door thickness
- Patent pending frame design provides unmatched structural stability
- ✓ Polyiso foam core with bonded composite frame
- ABS face sheets permanently fused to internal frame and core, eliminating the threat of moisture penetration
- ✓ Full length, reinforced spine for added strength
- V-Cam top hinge has 230° swing radius,115° in each direction
- ✓ Composite lower jamb guard is standard
- Shatter proof dual pane polycarbonate window
- ✓ Full perimeter gasket



Shown in Canyon Blue w/ 36" bumpers



Shown in Beige w/ 24" bumpers

## **Phoenix RD - Durable Insulated Impact Door**



| Specifications  |                                                                                   |
|-----------------|-----------------------------------------------------------------------------------|
| Series / Model: | Phoenix / RD                                                                      |
| Sizes:          | 24" - 48" wide and 80" to 120" high per panel                                     |
| Core:           | Bonded structural composite frame, 11/2" foam insulation                          |
| Spine:          | Powder-coated extruded aluminum w/ integral hinge posts                           |
| Surface:        | <sup>1</sup> ∕₀" textured ABS