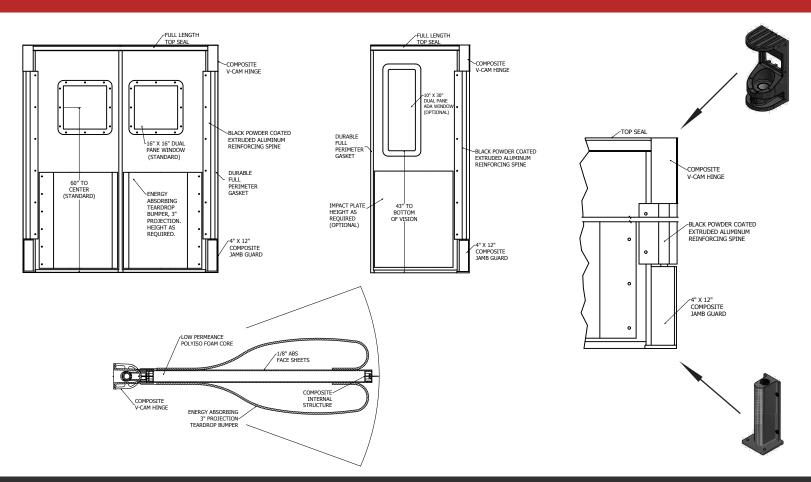

- Insulated and durable, ideal for high volume supermarkets, institutions, food service, and cooler openings
- ✓ 1¾ overall door thickness
- Patent pending frame design provides unmatched structural stability
- ✓ Polyiso foam core with bonded composite frame
- ABS face sheets permanently fused to internal frame and core, eliminating the threat of moisture penetration
- ✓ Full length, reinforced spine for added strength
- V-Cam top hinge has 230° swing radius,115° in each direction
- ✓ Composite lower jamb guard is standard
- Shatter proof dual pane polycarbonate window
- ✓ Full perimeter gasket

## **Phoenix RD - Durable Insulated Impact Door**

| Specifications  |                                                                                   |
|-----------------|-----------------------------------------------------------------------------------|
| Series / Model: | Phoenix / RD                                                                      |
| Sizes:          | 24" - 48" wide and 80" to 120" high per panel                                     |
| Core:           | Bonded structural composite frame, 11/2" foam insulation                          |
| Spine:          | Powder-coated extruded aluminum w/ integral hinge posts                           |
| Surface:        | <sup>1</sup> ∕₀" textured ABS                                                     |
| Edge:           | Extruded polymer channel holds perimeter blade gasket                             |
| Hinges:         | Top: Composite V-Cam and sealed roller bearing<br>Lower: 12" composite jamb guard |
| Window:         | 16" x 16" unitized cartridge with 1/8" dual pane clear polycarbonate              |
| Warranty:       | 2-year against manufacturer defects                                               |
| Options         |                                                                                   |
| Window sizes:   | 10" x 16" and 10" x 30" (ADA)                                                     |
| Kick plates:    | Stainless steel or black ABS in 12", 18", 24", 36" & 48"                          |
| Bumpers:        | 3" projection polyethylene teardrop in 12", 18", 24", 32", 36", 42" & 48"         |
|                 |                                                                                   |