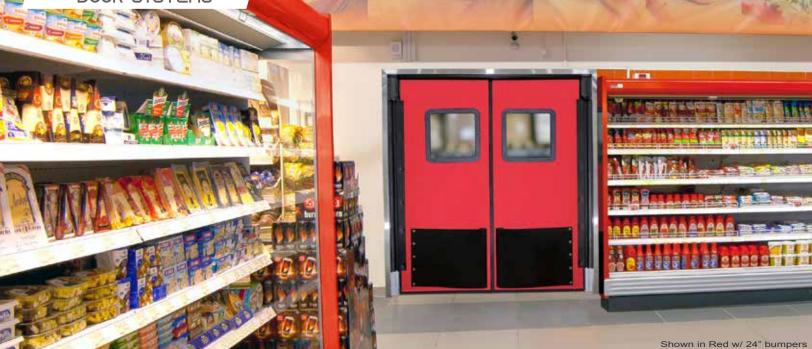

## Phoenix RD

**Durable Insulated Impact Door** 

The Phoenix RD Durable Insulated impact door is designed and manufactured with a composite internal structure and ABS surface, providing incomparable long-term performance in many demanding environments.

- Insulated and durable, ideal for high volume supermarkets, institutions, food service, and cooler openings
- ✓ 1¾ overall door thickness
- Patent pending frame design provides unmatched structural stability
- ✓ Polyiso foam core with bonded composite frame
- ABS face sheets permanently fused to internal frame and core, eliminating the threat of moisture penetration
- ✓ Full length, reinforced spine for added strength
- V-Cam top hinge has 230° swing radius,115° in each direction
- ✓ Composite lower jamb guard is standard
- Shatter proof dual pane polycarbonate window
- ✓ Full perimeter gasket