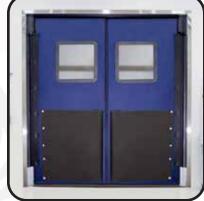

nix RD Durable Insulated impact door is designed and manufactured with a composite internal structure and ABS surface, providing incomparable long-term performance in many demanding environments.

- Insulated and durable, ideal for high volume supermarkets, institutions, food service, and cooler openings
- ✓ 1¾ overall door thickness
- Patent pending frame design provides unmatched structural stability
- ✓ Polyiso foam core with bonded composite frame
- ABS face sheets permanently fused to internal frame and core, eliminating the threat of moisture penetration
- ✓ Full length, reinforced spine for added strength
- V-Cam top hinge has 230° swing radius,115° in each direction
- ✓ Composite lower jamb guard is standard
- Shatter proof dual pane polycarbonate window
- ✓ Full perimeter gasket



Shown in Canyon Blue w/ 36" bumpers



Shown in Beige w/ 24" bumpers

## **Phoenix RD - Durable Insulated Impact Door**



| Specifications  |                                                                                   |
|-----------------|-----------------------------------------------------------------------------------|
| Series / Model: | Phoenix / RD                                                                      |
| Sizes:          | 24" - 48" wide and 80" to 120" high per panel                                     |
| Core:           | Bonded structural composite frame, 11/2" foam insulation                          |
| Spine:          | Powder-coated extruded aluminum w/ integral hinge posts                           |
| Surface:        | <sup>1</sup> ∕₀" textured ABS