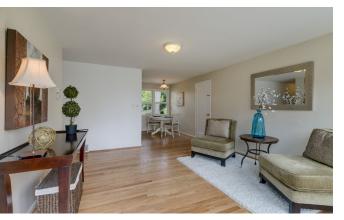

## INVITING HOME, CONVENIENT LOCATION

Welcome to this endearing and spacious, original family owned home. Step in and appreciate the hardwood floors and large windows providing gorgeous natural light throughout the day. Three bedrooms including ensuite master with double vanities and oversized walk-in closet. Entertain in the additional bonus/rec room that opens to a large patio and expansive back yard. This home is move-in ready and has so much to offer. Many newer upgrades including insulation and a \$12k fully encapsulated crawl space providing you clean, dry space and the ultimate energy conservation. I-5 & Hwy 99 just a mile away, schools and parks nearby.

16041 ASHWORTH AVE N SHORELINE WA 98133

\$479,990

Intriguing 1610 square foot Home with large yard Great neighborhood, close to schools & I-5 for easy commute

- 3 Bedrooms \* 2 Bathrooms
- · Living Room plus additional Bonus Room
- Large Backyard Gardens and room to play
- New: Roof, Hot Water tank, Electrical panel, insulation MORE
- Extra storage over garage