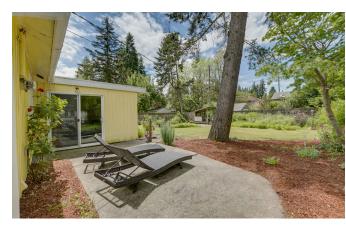

## INVITING HOME, CONVENIENT LOCATION

Welcome to this endearing and spacious, original family owned home. Step in and appreciate the hardwood floors and large windows providing gorgeous natural light throughout the day. Three bedrooms including ensuite master with double vanities and oversized walk-in closet. Entertain in the additional bonus/rec room that opens to a large patio and expansive back yard. This home is move-in ready and has so much to offer. Many newer upgrades including insulation and a \$12k fully encapsulated crawl space providing you clean, dry space and the ultimate energy conservation. I-5 & Hwy 99 just a mile away, schools and parks nearby.

16041 ASHWORTH AVE N SHORELINE WA 98133

\$479,990

Intriguing 1610 square foot Home with large yard Great neighborhood, close to schools & I-5 for easy commute

- 3 Bedrooms \* 2 Bathrooms
- · Living Room plus additional Bonus Room
- Large Backyard Gardens and room to play
- New: Roof, Hot Water tank, Electrical panel, insulation MORE
- Extra storage over garage