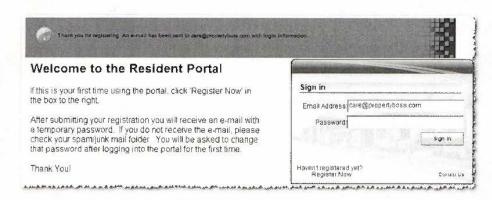

#### Welcome to the Resident Portal

If this is your first time using the portal, click 'Register Now' in the box to the right.

After submitting your registration you will receive an e-mail with a temporary password. If you do not receive the e-mail, please check your spam/junk mail folder. You will be asked to change that password after logging into the portal for the first time.

Field Label according to portal:

- Resident/Member Property/Unit
- Owner Company Name
- Vendor Vendor Name

Once they fill in the required fields and hit submit, they will get the following message.

"Thank you for registering. An e-mail has been sent to user@emailaddress.com with login information"