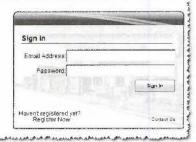

## User Registration and Initial Login

The first step for a user to gain access to the portal is registering. To register they need

to click on the "Register Now" link on the portal's login page.

The user will be asked to enter their e-mail address, name,