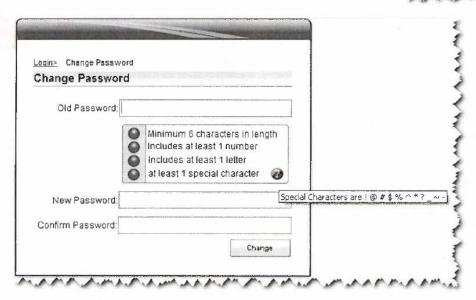

Hovering over the "?" icon displays the list of acceptable Special Characters as shown below. The reason for the password requirements is added security. As you create the password and it meets each requirement the circle turns green.