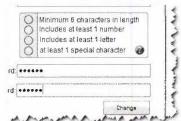

Hovering over the "?" icon displays the list of acceptable Special Characters as shown below. The reason for the password requirements is added security. As you create the password and it meets each requirement the circle turns green.