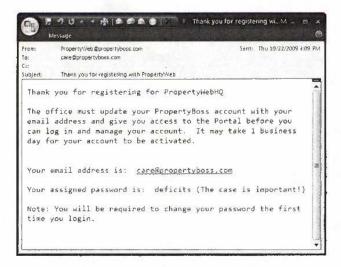

The user will receive an e-mail like the one shown below with their temporary password after registration.

If their e-mail address is already in PropertyBoss they will be able to login immediately. They will be required to change their password.