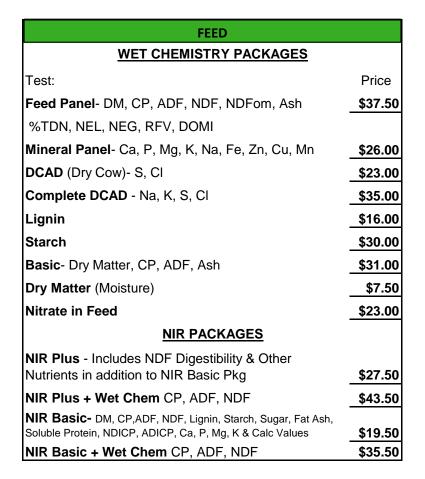

## **Price List**



| BLOOD                  |        |
|------------------------|--------|
| Test:                  | Price  |
| BioPRYN Pregnancy Test | \$2.80 |
| Johnes ELISA           | \$4.75 |
| Total Protein          | \$2.00 |

| WATER                    |         |
|--------------------------|---------|
| Test:                    | Price   |
| Coliform- Drinking Water | \$21.00 |
| Nitrate- Nitrogen        | \$30.00 |
| Pseudomonas Count        | \$27.00 |



445 Barnard Blvd Sunnyside, Wa 98944 Ph: (509) 836-2020 Fax: (509) 836-2030 Email: ahlabs@aghealthlabs.com Website: www.aghealthlabs.com

| MILK                        |         |
|-----------------------------|---------|
| Test:                       | Price   |
| Individual Blood Agar       | \$3.60  |
| Individual Mycoplasma       | \$3.00