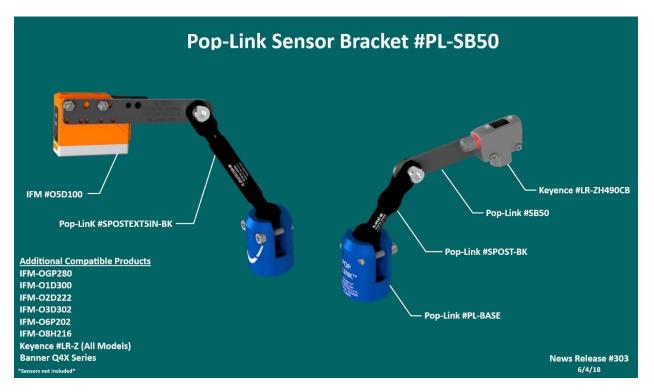

## News Release

Pop-Link Mounting System, by ADandD, is excited to announce an addition to The Bracket Series: The PL-SB50.

This bracket is compatible with several different sensors including IFM and Keyence, as listed on the above image. Additionally, although not depicted, it is compatible with Banner Q4X series. The PL-SB50 is different than most other sensor brackets in The Brackets Series, as it is straight and the sensor mounts to the side of the bracket instead of through the bracket, therefore our typical bracket "twist" is not required. The stainless steel PL-SB50 mounts to both our PL Series and our HD Series. Because it is compatible with so many sensors, mounting hardware is not included with the bracket.

This PL-SB50 has a list price of \$19.50. The PL-SB50 is made of Stainless Steel. Please contact us with any questions... we look forward to hearing from you!

You are receiving this newsletter since you are a distributor, sales person or existing client of ADandD.com. If you do not wish to receive future newsletters and/or wish to be removed from our mailing list, please click the "Reply"