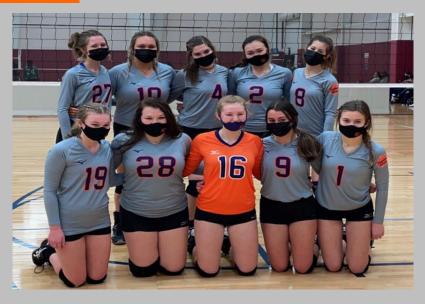

## 15 Black

| Jersey # | Player's Name      | School                        | Grad Year |
|----------|--------------------|-------------------------------|-----------|
| 1        | Clare Harris       | Neuse Charter School          | 2024      |
| 2        | Lauren Mitchell    | Wayne Christian School        | 2024      |
| 9        | Whitley Kate Moore | Neuse Charter School          | 2024      |
| 10       | Kate Hansen        | Charles B. Aycock High School | 2024      |
| 11       | Payton Vick        | Rosewood High School          | 2024      |
| 19       | Kristen Parnell    | Charles B. Aycock High School | 2024      |
| 27       | Abby Bradley       | Rosewood High School          | 2024      |
| 28       | Leah Houser        | Rosewood High School          | 2024      |

**HEAD COACH: Dawn Norris**ASSISTANT COACH: Jessica Wall