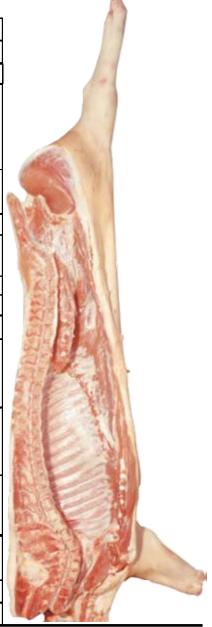

# **CARCASS OF PORK** Cut \$2.39/1b.

Wrapped, Boxed &Frozen Avg. Head on Weight: 180-200 lbs

## CARCASS OF PORK Uncut...\$2.09/1b.

(Avg. Weight:180-200lbs (Head on)