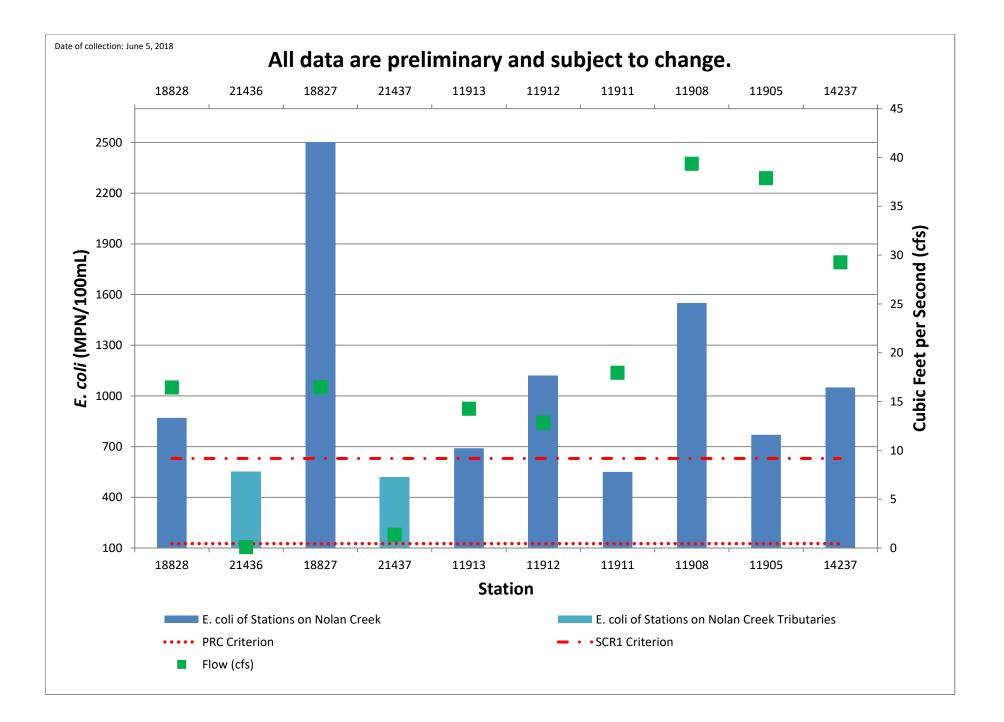

| Station ID | Station Description                                                                        | Latitude | Longitude |
|------------|--------------------------------------------------------------------------------------------|----------|-----------|
| 18828      | South Nolan Creek at 38th St in Killeen                                                    | 31.10809 | -97.70216 |
| 21436      | Long Branch just upstream of crossing of South<br>Nolan Creek at Twin Creek Dr in Killeen  | 31.10595 | -97.68936 |
| 18827      | South Nolan Creek at Twin Creek Dr in Killeen                                              | 31.10347 | -97.68785 |
| 21437      | Little Nolan Creek off US 190 in Killeen                                                   | 31.09714 | -97.69227 |
| 11913      | South Nolan Creek at Roy Reynolds Road in<br>Killeen                                       | 31.09938 | -97.67175 |
| 11912      | South Nolan Creek at Amy Lane in Harker<br>Heights                                         | 31.09361 | -97.6589  |
| 11911      | South Nolan Creek at FM 3219 in Harker<br>Heights                                          | 31.08667 | -97.64806 |
| 11910      | South Nolan Creek at US 190 in Nolanville<br>(between Nola Ruth Blvd and Pleasant Hill Rd) | 31.08310 | -97.63308 |
| 11908      | Nolan Creek at Levi Crossing (downstream of<br>Nolanville)                                 | 31.06467 | -97.59333 |
| 11905      | South Nolan Creek at Backstrom Crossing                                                    |          |           |
| 14237      | Nolan Creek at SH 93 in Belton                                                             | 31.05874 | -97.46499 |