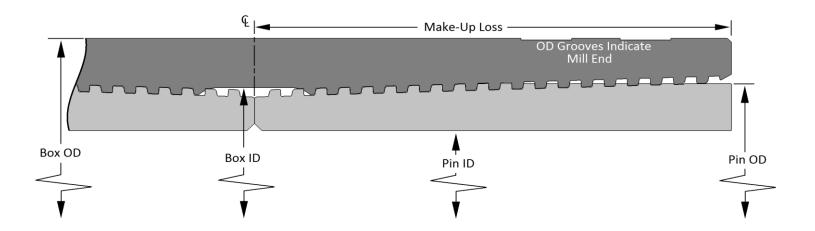

## TCBC-HT

|          | Coupling and Pipe Dimensions (in) |                |          |                |                |          |
|----------|-----------------------------------|----------------|----------|----------------|----------------|----------|
|          | Outer Diameter                    | Inner Diameter | Coupling | Maka un Loss   | Wall Thickness | Drift    |
| Coupling | 5.000                             | 4.425          | Length   | iviake-up Loss | Wall Thickness | Diameter |
| Pipe     |                                   | 3.920          | 7.875    | 3.938          | 0.290          | 3.795    |
| Pin      | *******************************   | 3.920          |          |                |                |          |
|          |                                   |                | •        |                |                |          |