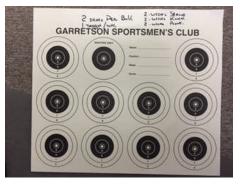

Targets may be shot in any order! **2 weeks** - Light Rifle ( under 8.5 lbs) , any sights. **Off Hand** 2 targets per week, Garretson Club 10 bull Target, 2 shots per bull, 40 shots.

**2 weeks** - Light Rifle ( under 8.5 lbs) , any sights. **Kneeling** 2 targets per week, Garretson Club 10 bull Target, 2 shots per bull, 40 shots.

**2 weeks** - Light Rifle (under 8.5 lbs), any sights. **Prone** (Unsupported) 2 targets per week, Garretson Club 10 bull Target, 2 shots per bull, 40 shots.

**2 Weeks -** Any Rifle, any sights **Off Hand** 5 Targets per week, Schutzen Target, 2 shots per bull, 50 shots.

**Garretson Club 10 Bull Target** 

Schutzen target

"The South Dakota Affiliate of the National Rifle Association and The Civilian Marksman ship Program!" For more information contact:

Dan Anderson

Email - 10xdan@gmail.com