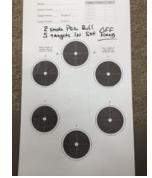

**2 weeks** - Light Rifle (under 8.5 lbs), any sights. **Prone** (Unsupported) 2 targets per week, Garretson Club 10 bull Target, 2 shots per bull, 40 shots.

**2 Weeks -** Any Rifle, any sights **Off Hand** 5 Targets per week, Schutzen Target, 2 shots per bull, 50 shots.