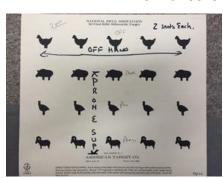

Range Fees - The nightly fee for 2016 is \$8.00 per session...Please bring correct change....

Course of Fire - 2 weeks - Heavy Rifle (over 8.5 lbs), any sights
1 target per week NRA TQ-14 Silhouette Target, 2 shots per animal. 40 shots.
Top Row Chickens shot off hand...Other 3 animals shoot prone/support.