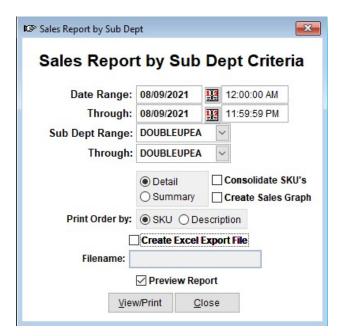

#### Reporting:

There are two reports to generate. One will display the total amount of Double Up eligible amounts applied, and the other will display the total amount of Double Up eligible amounts used as payment methods.

**Sales by Style Report** – Select the date range and Double Up style:

| Page 1  |                                                          | Sale        | Sale Report by Sub Dept |         |          |        |        | 08/09/2021 05:12:41 PM |              |  |
|---------|----------------------------------------------------------|-------------|-------------------------|---------|----------|--------|--------|------------------------|--------------|--|
|         | address city Start Date: 08/09/2021 End Date: 08/09/2021 |             |                         |         |          |        |        |                        |              |  |
| SKU     | Description                                              | Gross       | Discount                | Net     | Quantity | Cost   | Margin | Markup                 | Gross Profit |  |
|         | Sub Dept: DOUBLE DOL                                     | JBLEUPEA    |                         |         |          |        |        |                        |              |  |
| GROCERY | GROCERY                                                  | 5.00        | 0.00                    | 5.00    | 1        | 1.25   | 75.00% | 300.00%                | \$3.75       |  |
| GROCERY | GROCERY                                                  | 7.00        | 0.00                    | 7.00    | 1        | 1.75   | 75.00% | 300.00%                | \$5.25       |  |
| GROCERY | GROCERY                                                  | 10.00       | 0.00                    | 10.00   | 1        | 2.50   | 75.00% | 300.00%                | \$7.50       |  |
| GROCERY | GROCERY                                                  | 4.00        | 0.00                    | 4.00    | 1        | 1.00   | 75.00% | 300.00%                | \$3.00       |  |
| GROCERY | GROCERY                                                  | 5.00        | 0.00                    | 5.00    | 1        | 1.25   | 75.00% | 300.00%                | \$3.75       |  |
|         | Totals for Sub Dept:                                     | 31.00       | 0.00                    | \$31.00 | 5        | \$7.75 | 75.00% | 300.00%                | \$23.25      |  |
|         | TOTALS:                                                  | 31.00       | 0.00                    | \$31.00 | 5        | \$7.75 | 75.00% | 300.00%                | \$23.25      |  |
|         |                                                          | GRAND TOTAL | :                       | \$31.00 |          |        |        |                        |              |  |