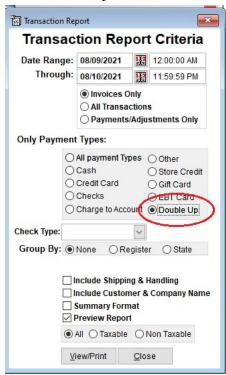

#### Reporting:

There are two reports to generate. One will display the total amount of Double Up eligible amounts applied, and the other will display the total amount of Double Up eligible amounts used as payment methods.

46008 Van Dyke Ave. Shelby Township, Michigan 48317 Phone (248) 577-9000 Fax (248) 577-9009

Transaction Report: Select the Date Range and select Double Up as the Payment Type.

| Page 1               |              | Transaction Report |      |           |          |                    |        |                     | 08/09/2021 05:18:13 PM |        |      |       |
|----------------------|--------------|--------------------|------|-----------|----------|--------------------|--------|---------------------|------------------------|--------|------|-------|
|                      | address city |                    |      |           |          |                    |        |                     |                        |        |      |       |
| Date: 08/09          |              |                    |      |           | Customer | Amount<br>Tendered |        | 2nd Amt<br>Tendered |                        | Change | Tax  | Total |
| 08/09/2021           | 16:11        | RAA                | 001  | 3805      | 444      | 6.00               | DOUBLE | 0.00                |                        | 0.00   | 0.00 | 6.00  |
| 08/09/2021           | 16:29        | RAA                | 001  | 3809      |          | 15.00              | DOUBLE | 0.00                |                        | 0.00   | 0.00 | 15.00 |
| 08/09/2021 17        | 17:11        | RAA                | 001  | 3811      |          | 4.00               | DOUBLE | 2.12                | CASH                   | 0.00   | 0.12 | 6.12  |
|                      |              |                    | T    | OTALS:    |          | 25.00              |        | 2.12                |                        | 0.00   | 0.12 | 27.12 |
|                      |              |                    | Cash | Totals:   |          | 31.42              |        |                     |                        |        |      |       |
| Credit Card Totals:  |              |                    |      | 0.00      |          |                    |        |                     |                        |        |      |       |
| Check Totals:        |              |                    |      | 0.00      |          |                    |        |                     |                        |        |      |       |
| C                    | harge        | to Acc             | coun | t Totals: |          | 7.00               |        |                     |                        |        |      |       |
| Store Credit Totals: |              |                    |      | 0.00      |          | Doul               | ole Up | Totals:             |                        | 25.00  |      |       |