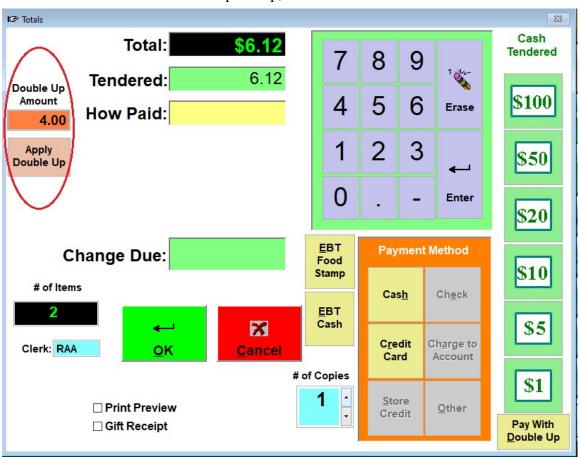

#### Using:

After scanning items that are Double Up eligible on the sales screen, Click the Total button to go to the Total Screen. Here the Double Up amount for this transaction will be displayed.

You have two options for Double Up:

1) Click the "**Apply Double Up**" button which will apply the Double Up eligible amount on this transaction to the Double Up Group, or

46008 Van Dyke Ave. Shelby Township, Michigan 48317 Phone (248) 577-9000 Fax (248) 577-9009

2) Click the "Pay with Double Up" button (shown below) and the Double Up eligible amount for this transaction will be applied to the transaction as a payment method.

46008 Van Dyke Ave. Shelby Township, Michigan 48317 Phone (248) 577-9000 Fax (248) 577-9009