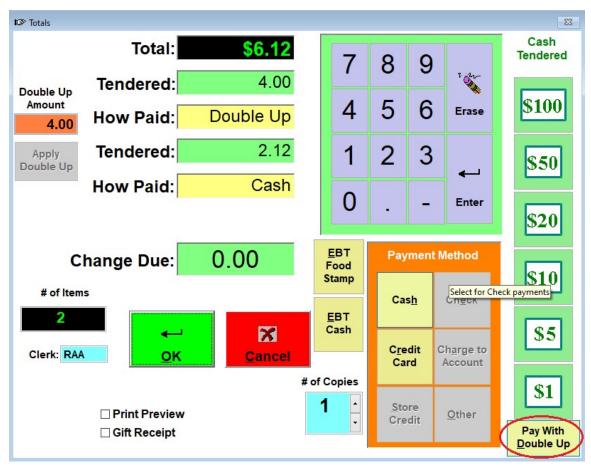

2) Click the "Pay with Double Up" button (shown below) and the Double Up eligible amount for this transaction will be applied to the transaction as a payment method.

46008 Van Dyke Ave. Shelby Township, Michigan 48317 Phone (248) 577-9000 Fax (248) 577-9009