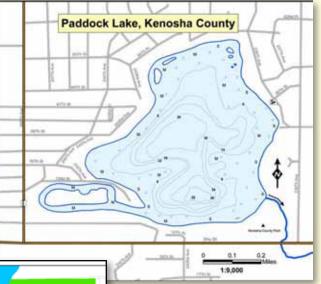

Saturday Sept. 10, 2016 10:00 a.m.

Start and finish in Old Settler's Park Paddock Lake, WI

The start and finish will take place at Old Settlers Park, 24100 75th St. (Hwy. 50), Salem, WI 53168. We encourage you to dress in Oktoberfest theme to add a little fun and bring a few like-minded friends and family. After you finished with your run/walk, you will enjoy great food, beer and other beverages. Then plan on staying and enjoy all the activities during Oktoberfest 2016!!!