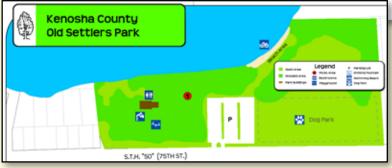

Saturday Sept. 10, 2016 10:00 a.m.

Start and finish in Old Settler's Park Paddock Lake, WI

The start and finish will take place at Old Settlers Park, 24100 75th St. (Hwy. 50), Salem, WI 53168. We encourage you to dress in Oktoberfest theme to add a little fun and bring a few like-minded friends and family. After you finished with your run/walk, you will enjoy great food, beer and other beverages. Then plan on staying and enjoy all the activities during Oktoberfest 2016!!!